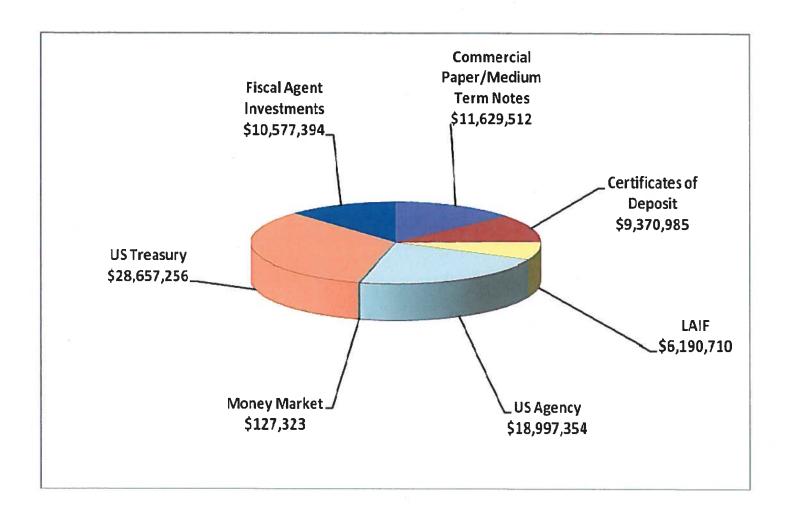

|                       |            |
| Non Departmental                         |                       |            |
| 347043 CONTRA COSTA COUNTY               | DRAINAGE FEES         | 5,974.45   |
| 755 Fire Protection Fund                 |                       |            |
| Non Departmental                         |                       |            |
| 346753 CCC FIRE PROTECTION DISTRICT      | STATION REIMBURSEMENT | 141,118.42 |



# STAFF REPORT TO THE CITY COUNCIL FOR CONSIDERATION AT THE COUNCIL MEETING OF SEPTEMBER 9, 2013

SUBMITTED BY:

Donna Conley, City Treasurer

DATE:

September 4, 2013

SUBJECT:

Treasurer's Report – JULY 2013

RECOMMENDATION: Review and file.

9-10-2013

# CITY OF ANTIOCH SUMMARY REPORT ON THE CITY'S INVESTMENTS

**JULY 31, 2013** 



# Total of City and Fiscal Agent Investments = \$85,550,534

All City investments are shown above and conform to the City Investment Policy. All investment transactions during this period are included in this report. As Treasurer of the City of Antioch and Finance Director of the City of Antioch, we hereby certify that sufficient investment liquidity and anticipated revenue are available to meet the next six (6) months' estimated expenditures.

Donna Conley Treasurer Dawn Merchant
Finance Director

# Summary of Fiscal Agent Balances by Debt Issue

|                                                                    | Amount       |
|--------------------------------------------------------------------|--------------|
| Antioch Public Financing Authority 2003 Water Revenue Bonds        | 6