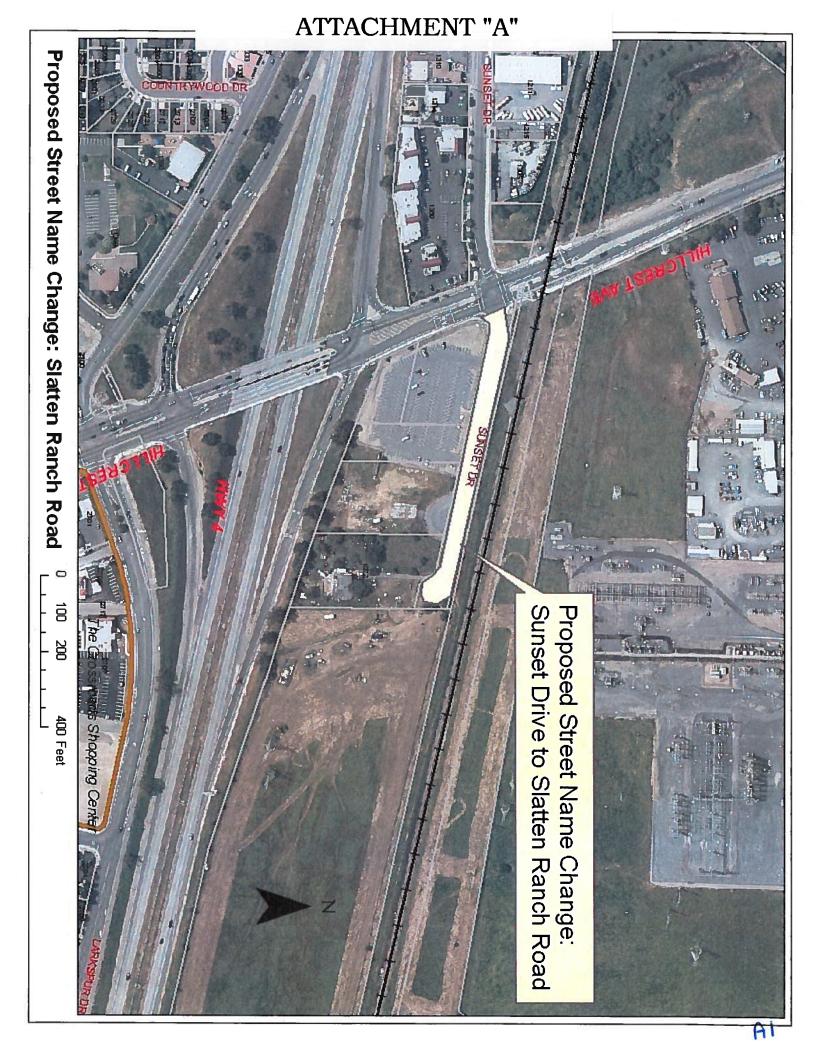

Reso Nos. 2013/48 & 2013/49, 4/0

Recommended Action: Motion to adopt the resolutions

STAFF REPORT

E. RESOLUTION APPROVING A STREET NAME CHANGE FOR SUNSET DRIVE, EAST OF HILLCREST AVENUE, TO SLATTEN RANCH ROAD

**STAFF REPORT** 

Reso No. 2013/50, 4/0

Motion to adopt the resolution approving a street name change for Sunset Recommended Action:

Drive, east of Hillcrest Avenue, to Slatten Ranch Road

F. ANNUAL PURCHASE ORDER FOR WATER DISTRIBUTION AND SERVICE MATERIALS