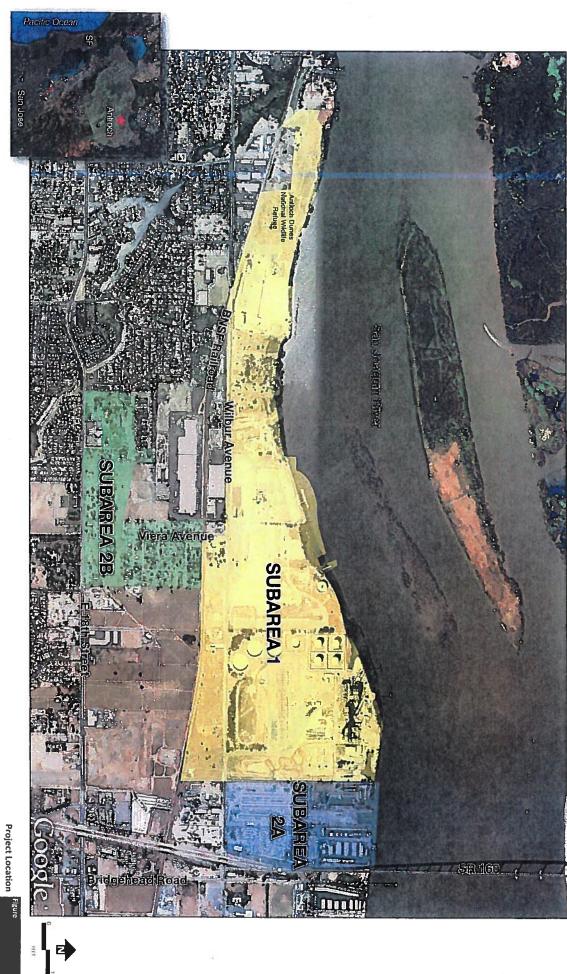

Recommended Action: Motion to approve the report

Approved, 4/0

STAFF REPORT

STAFF REPORT

Approved, 4/0

D. UPDATES TO PREVIOUSLY ADOPTED CITY COUNCIL RESOLUTIONS DIRECTING STAFF TO SUBMIT REVISED REORGANIZATION APPLICATIONS FOR NORTHEAST ANTIOCH TO INCLUDE DETACHMENT FROM COUNTY COMMUNITY SERVICE AREAS (CSA'S) L-100 AND CSA P-6 FOR ANNEXATION AREAS 1 AND 2B, AND DETACHMENT FROM CSA P-6 FOR ANNEXATION AREA 2A. ALL THREE AREAS ARE LOCATED IN NORTHEAST ANTIOCH.

Reso Nos. 2013/48 & 2013/49, 4/0

Recommended Action: Motion to adopt the resolutions

STAFF REPORT

E. RESOLUTION APPROVING A STREET NAME CHANGE FOR SUNSET DRIVE, EAST OF HILLCREST AVENUE, TO SLATTEN RANCH ROAD