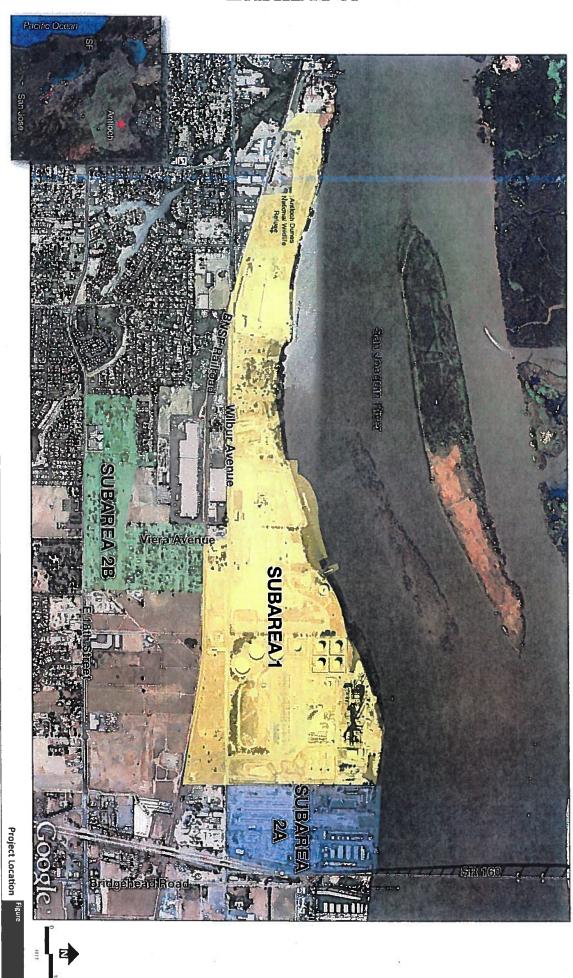

Reso Nos. 2013/48 & 2013/49, 4/0

Recommended Action: Motion to adopt the resolutions

STAFF REPORT

E. RESOLUTION APPROVING A STREET NAME CHANGE FOR SUNSET DRIVE, EAST OF HILLCREST AVENUE, TO SLATTEN RANCH ROAD

**STAFF REPORT** 

Reso No. 2013/50, 4/0

Motion to adopt the resolution approving a street name change for Sunset Recommended Action:

Drive, east of Hillcrest Avenue, to Slatten Ranch Road

F. ANNUAL PURCHASE ORDER FOR WATER DISTRIBUTION AND SERVICE MATERIALS