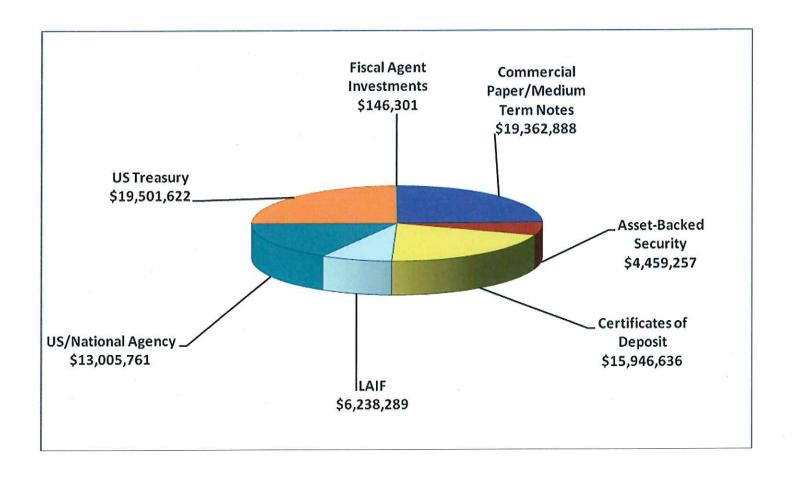

| Security Type <sup>1</sup> | Market Value as of June 30, 2016 | Percentage of<br>Portfolio | % Change vs. 3/31/16 | Permitted by Policy | In<br>Compliance |
|----------------------------|----------------------------------|----------------------------|----------------------|---------------------|------------------|
| U.S. Treasury              | 19,669,483                       | 25%                        | -6%                  | 100%                | ✓                |
| Federal Agency/GSE         | 8,531,965                        | 11%                        | +3%                  | 100%                | ✓                |
| Federal Agency/CMO         | 2,425,356                        | 3%                         | +1%                  | 100%                | ✓                |
| Municipal                  | 376,199                          | <1%                        | -1%                  | 100%                | ✓                |
| Negotiable CDs             | 15,760,204                       | 20%                        | -2%                  | 30%                 | ✓                |
| Corporate Notes            | 19,510,860                       | 25%                        | +2%                  | 30%                 | ✓                |
| Asset-Backed               | 4,474,660                        | 6%                         | -                    | 20%                 | ✓                |
| Supra-National             | 1,745,364                        | 2%                         | +2%                  | 30%                 | ✓                |
| LAIF                       | 6,238,289                        | 8%                         | -                    | \$65 Million        | ✓                |
| Totals                     | \$78,732,380                     | 100%                       | -                    |                     |                  |