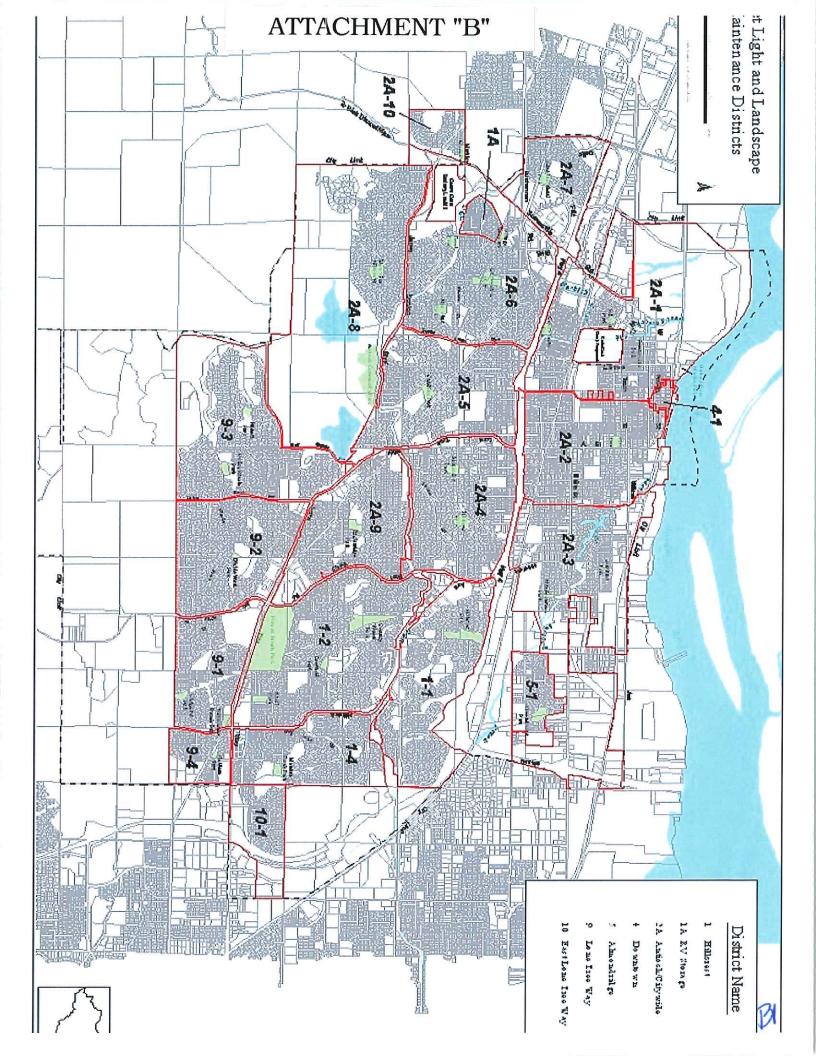

#### **PUBLIC HEARING**

3. PUBLIC HEARING TO CONFIRM ASSESSMENTS FOR THE LANDSCAPE MAINTENANCE DISTRICTS 1, 2A, 4, 5, 9, AND 10 FOR FISCAL YEAR 2016/2017 (PW 500)

Reso No. 2016/81 adopted, 4/0

Recommended Action: It is recommended that the City Council adopt the Resolution ordering improvements and levying annual assessments for Landscape Maintenance

Improvements and levying annual assessments for Landscape Maintenance Districts 1, 2A, 4, 5, 9, and 10 for Fiscal Year 2016/2017.

STAFF REPORT