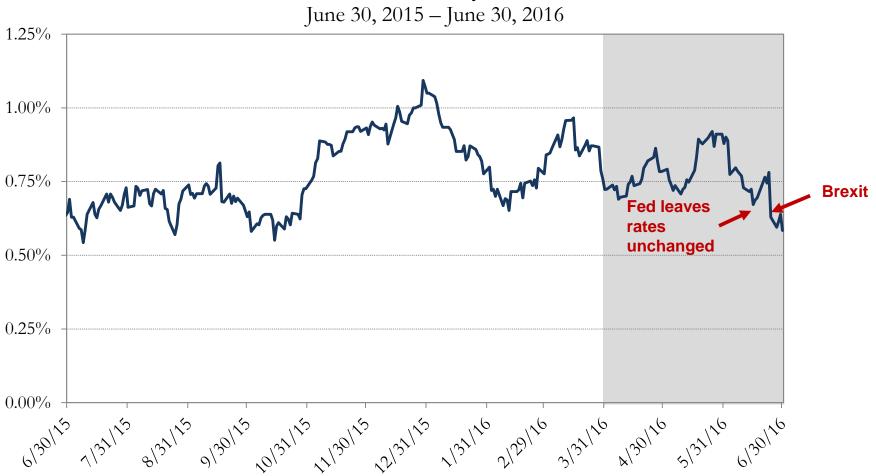

## Rates Move Lower Across the Yield Curve

U.S. Treasury Yield Curve

|         | 3/31/16 | 6/30/16 | Change |
|---------|---------|---------|--------|
| 3 month | 0.20%   | 0.26%   | +0.06% |
| 6 month | 0.38%   | 0.35%   | -0.03% |
| 1 year  | 0.59%   | 0.43%   | -0.16% |
| 2 year  | 0.72%   | 0.58%   | -0.14% |
| 3 year  | 0.86%   | 0.69%   | -0.17% |
| 5 year  | 1.21%   | 1.00%   | -0.21% |
| 10 year | 1.77%   | 1.47%   | -0.30% |
| 30 year | 2.61%   | 2.27%   | -0.34% |

Source: Bloomberg