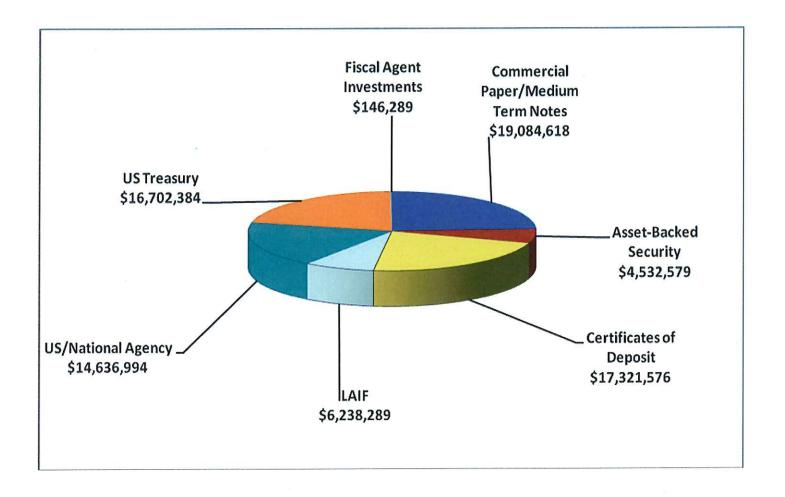

| Security Type <sup>1</sup> | Market Value as of June 30, 2016 | Percentage of<br>Portfolio | % Change vs. 3/31/16 | Permitted by Policy | In<br>Compliance |
|----------------------------|----------------------------------|----------------------------|----------------------|---------------------|------------------|
| U.S. Treasury              | 19,669,483                       | 25%                        | -6%                  | 100%                | ✓                |
| Federal Agency/GSE         | 8,531,965                        | 11%                        | +3%                  | 100%                | ✓                |
| Federal Agency/CMO         | 2,425,356                        | 3%                         | +1%                  | 100%                | ✓                |
| Municipal                  | 376,199                          | <1%                        | -1%                  | 100%                | ✓                |
| Negotiable CDs             | 15,760,204                       | 20%                        | -2%                  | 30%                 | ✓                |
| Corporate Notes            | 19,510,860                       | 25%                        | +2%                  | 30%                 | ✓                |
| Asset-Backed               | 4,474,660                        | 6%                         | -                    | 20%                 | ✓                |
| Supra-National             | 1,745,364                        | 2%                         | +2%                  | 30%                 | ✓                |
| LAIF                       | 6,238,289                        | 8%                         | -                    | \$65 Million        | ✓                |
| Totals                     | \$78,732,380                     | 100%                       | -                    |                     |                  |