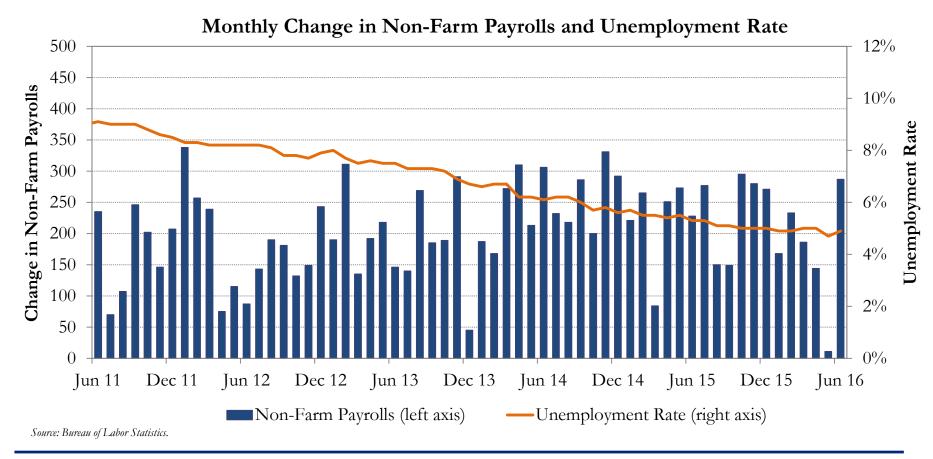

# **Employment Sector Remains Solid**

- The U.S. labor market bounced back in June as nonfarm payrolls increased by a robust 287,000.
- Average monthly job growth for the second quarter was 147,000 jobs a month.
- The unemployment rate ended the quarter at 4.9% with labor force participation at 62.6%.
- Year-over-year average hourly earnings increased 2.6%, the highest growth rate since the recession.

© 2016 PFM Asset Management LLC