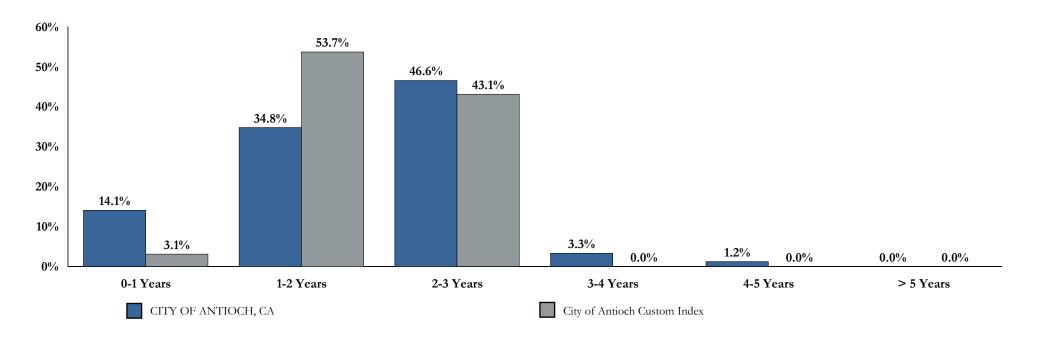

# **Maturity Distribution**

As of June 30, 2016

| Portfolio/Benchmark          | Yield<br>at Market | Average<br>Maturity | 0-1<br>Years | 1-2<br>Years | 2-3<br>Years | 3-4<br>Years | 4-5<br>Years | >5<br>Years |
|------------------------------|--------------------|---------------------|--------------|--------------|--------------|--------------|--------------|-------------|
| CITY OF ANTIOCH, CA          | 0.90%              | 2.04 yrs            | 14.1%        | 34.8%        | 46.6%        | 3.3%         | 1.2%         | 0.0%        |
| City of Antioch Custom Index | 0.60%              | 1.94 yrs            | 3.1%         | 53.7%        | 43.1%        | 0.0%         | 0.0%         | 0.0%        |