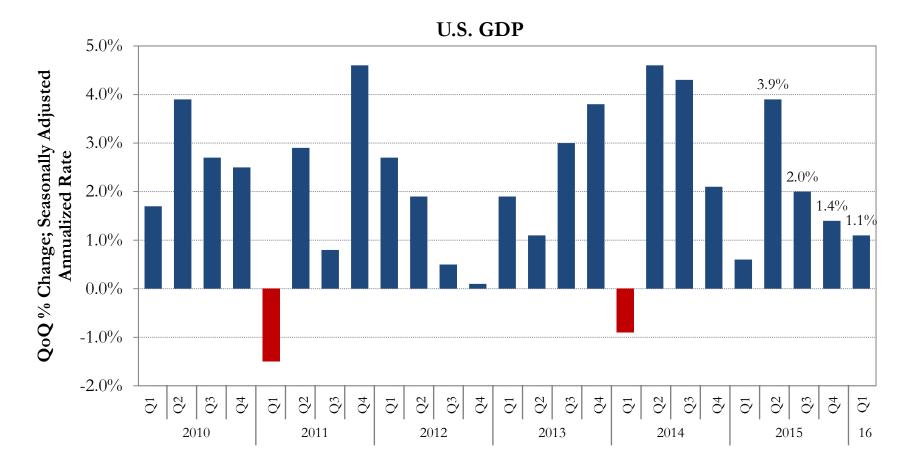

# First Quarter GDP Revised Higher

• After an initial reading of 0.5%, the final reading of first quarter GDP came out to 1.1%, as improved performance in trade and business investment compensated for weak growth in consumer spending.

Source: Bureau of Economic Analysis.