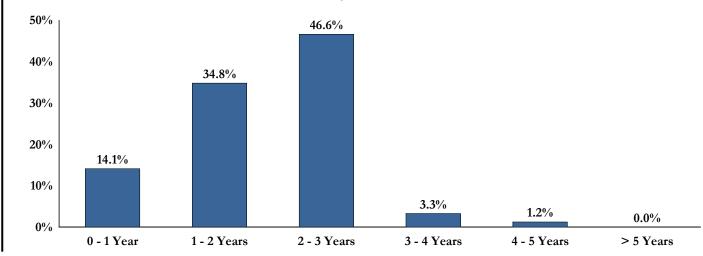

### **Maturity Distribution**

<sup>\*\*</sup> An average of each security's credit rating assigned a numeric value and adjusted for its relative weighting in the portfolio.

# **Maturity Distribution**

As of June 30, 2016

| Portfolio/Benchmark          | Yield<br>at Market | Average<br>Maturity | 0-1<br>Years | 1-2<br>Years | 2-3<br>Years | 3-4<br>Years | 4-5<br>Years | >5<br>Years |
|------------------------------|--------------------|---------------------|--------------|--------------|--------------|--------------|--------------|-------------|
| CITY OF ANTIOCH, CA          | 0.90%              | 2.04 yrs            | 14.1%        | 34.8%        | 46.6%        | 3.3%         | 1.2%         | 0.0%        |
| City of Antioch Custom Index | 0.60%              | 1.94 yrs            | 3.1%         | 53.7%        | 43.1%        | 0.0%         | 0.0%         | 0.0%        |