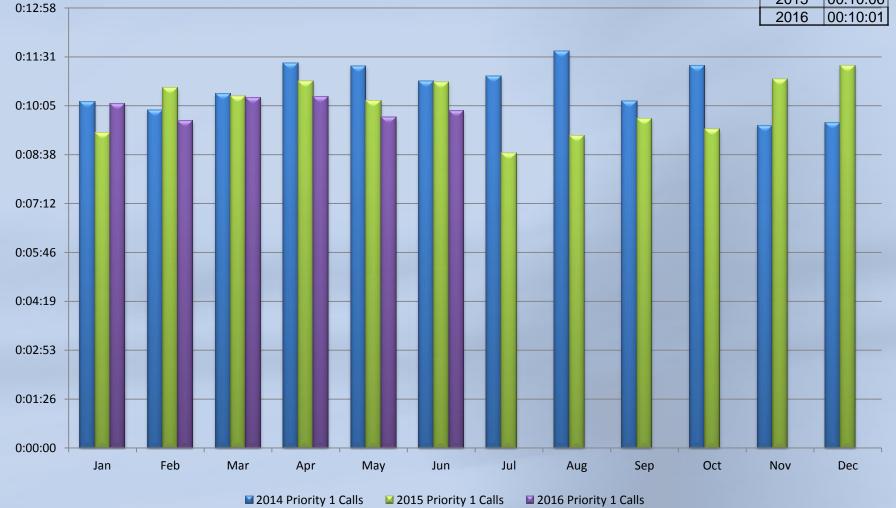

CITY COUNCIL COMMITTEE REPORTS

**MAYOR'S COMMENTS** 

- 1. PRESENTATIONS Chichibu Sister City Program
  - Investment Report by Public Finance Management (PFM), presented by Nancy Jones
  - Police Statistics Mid-Year Report 2016, presented by Chief Allan Cantando