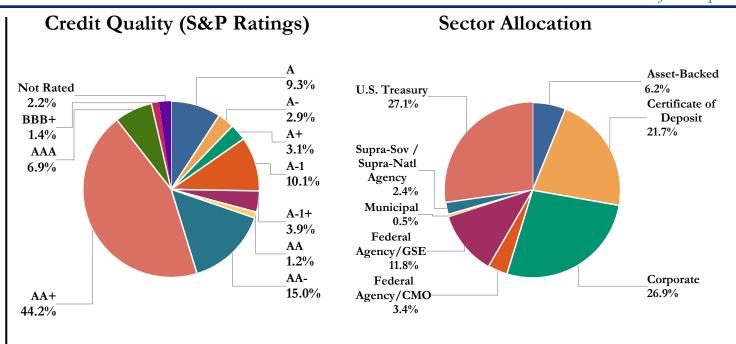

| Security Type <sup>1</sup> | Market Value as of June 30, 2016 | Percentage of<br>Portfolio | % Change vs. 3/31/16 | Permitted by Policy | In<br>Compliance |
|----------------------------|----------------------------------|----------------------------|----------------------|---------------------|------------------|
| U.S. Treasury              | 19,669,483                       | 25%                        | -6%                  | 100%                | ✓                |
| Federal Agency/GSE         | 8,531,965                        | 11%                        | +3%                  | 100%                | ✓                |
| Federal Agency/CMO         | 2,425,356                        | 3%                         | +1%                  | 100%                | ✓                |
| Municipal                  | 376,199                          | <1%                        | -1%                  | 100%                | ✓                |
| Negotiable CDs             | 15,760,204                       | 20%                        | -2%                  | 30%                 | ✓                |
| Corporate Notes            | 19,510,860                       | 25%                        | +2%                  | 30%                 | ✓                |
| Asset-Backed               | 4,474,660                        | 6%                         | -                    | 20%                 | ✓                |
| Supra-National             | 1,745,364                        | 2%                         | +2%                  | 30%                 | ✓                |
| LAIF                       | 6,238,289                        | 8%                         | -                    | \$65 Million        | ✓                |
| Totals                     | \$78,732,380                     | 100%                       | -                    |                     |                  |

### **Sector Allocation**

|                               | June 30   | ), 2016    | March 3   | 0, 2016    | Decembe   | r 30, 2015 | Septembe  | er 30, 2015 |
|-------------------------------|-----------|------------|-----------|------------|-----------|------------|-----------|-------------|
| Sector                        | MV (\$MM) | % of Total  |
| U.S. Treasury                 | 19.7      | 27.1%      | 24.1      | 33.3%      | 23.6      | 33.7%      | 22.9      | 32.4%       |
| Corporate                     | 19.5      | 26.9%      | 17.7      | 24.4%      | 18.6      | 26.6%      | 19.6      | 27.7%       |
| Certificate of Deposit        | 15.8      | 21.7%      | 17.1      | 23.6%      | 15.6      | 22.3%      | 12.4      | 17.6%       |
| Federal Agency/GSE            | 8.5       | 11.8%      | 5.8       | 8.0%       | 3.6       | 5.1%       | 7.1       | 10.1%       |
| Asset-Backed                  | 4.5       | 6.2%       | 4.5       | 6.2%       | 4.5       | 6.4%       | 4.3       | 6.1%        |
| Federal Agency/CMO            | 2.4       | 3.4%       | 1.9       | 2.6%       | 1.9       | 2.7%       | 1.0       | 1.4%        |
| Supra-Sov / Supra-Natl Agency | 1.7       | 2.4%       | 0.0       | 0.0%       | 0.0       | 0.0%       | 0.0       | 0.0%        |
| Municipal                     | 0.4       | 0.5%       | 1.4       | 1.9%       | 2.3       | 3.3%       | 3.4       | 4.8%        |
| Total                         | \$72.5    | 100.0%     | \$72.4    | 100.0%     | \$70.1    | 100.1%     | \$70.6    | 100.1%      |