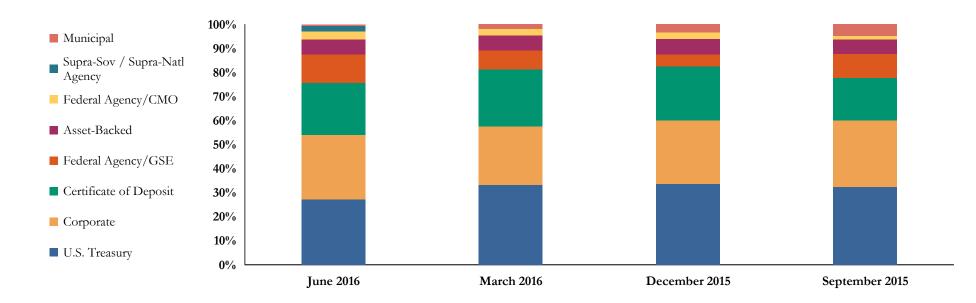

### **Sector Allocation**

|                               | June 30   | ), 2016    | March 3   | 0, 2016    | Decembe   | r 30, 2015 | Septembe  | er 30, 2015 |
|-------------------------------|-----------|------------|-----------|------------|-----------|------------|-----------|-------------|
| Sector                        | MV (\$MM) | % of Total  |
| U.S. Treasury                 | 19.7      | 27.1%      | 24.1      | 33.3%      | 23.6      | 33.7%      | 22.9      | 32.4%       |
| Corporate                     | 19.5      | 26.9%      | 17.7      | 24.4%      | 18.6      | 26.6%      | 19.6      | 27.7%       |
| Certificate of Deposit        | 15.8      | 21.7%      | 17.1      | 23.6%      | 15.6      | 22.3%      | 12.4      | 17.6%       |
| Federal Agency/GSE            | 8.5       | 11.8%      | 5.8       | 8.0%       | 3.6       | 5.1%       | 7.1       | 10.1%       |
| Asset-Backed                  | 4.5       | 6.2%       | 4.5       | 6.2%       | 4.5       | 6.4%       | 4.3       | 6.1%        |
| Federal Agency/CMO            | 2.4       | 3.4%       | 1.9       | 2.6%       | 1.9       | 2.7%       | 1.0       | 1.4%        |
| Supra-Sov / Supra-Natl Agency | 1.7       | 2.4%       | 0.0       | 0.0%       | 0.0       | 0.0%       | 0.0       | 0.0%        |
| Municipal                     | 0.4       | 0.5%       | 1.4       | 1.9%       | 2.3       | 3.3%       | 3.4       | 4.8%        |
| Total                         | \$72.5    | 100.0%     | \$72.4    | 100.0%     | \$70.1    | 100.1%     | \$70.6    | 100.1%      |