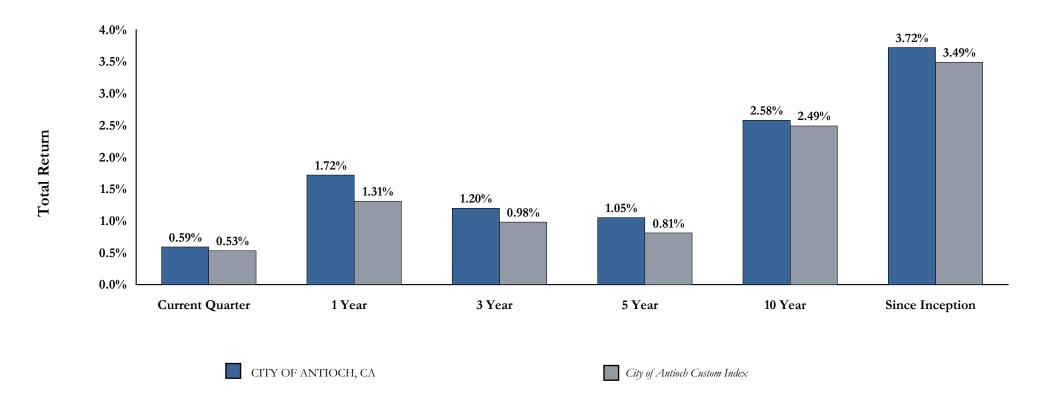

# Portfolio Performance (Total Return)

|                              |                       |                    |        | Annualized Return |        |         |                            |  |
|------------------------------|-----------------------|--------------------|--------|-------------------|--------|---------|----------------------------|--|
| Portfolio/Benchmark          | Effective<br>Duration | Current<br>Quarter | 1 Year | 3 Year            | 5 Year | 10 Year | Since Inception (06/30/95) |  |
| CITY OF ANTIOCH, CA          | 1.82                  | 0.59%              | 1.72%  | 1.20%             | 1.05%  | 2.58%   | 3.72%                      |  |
| City of Antioch Custom Index | 1.83                  | 0.53%              | 1.31%  | 0.98%             | 0.81%  | 2.49%   | 3.49%                      |  |
| Difference                   |                       | 0.06%              | 0.41%  | 0.22%             | 0.24%  | 0.09%   | 0.23%                      |  |