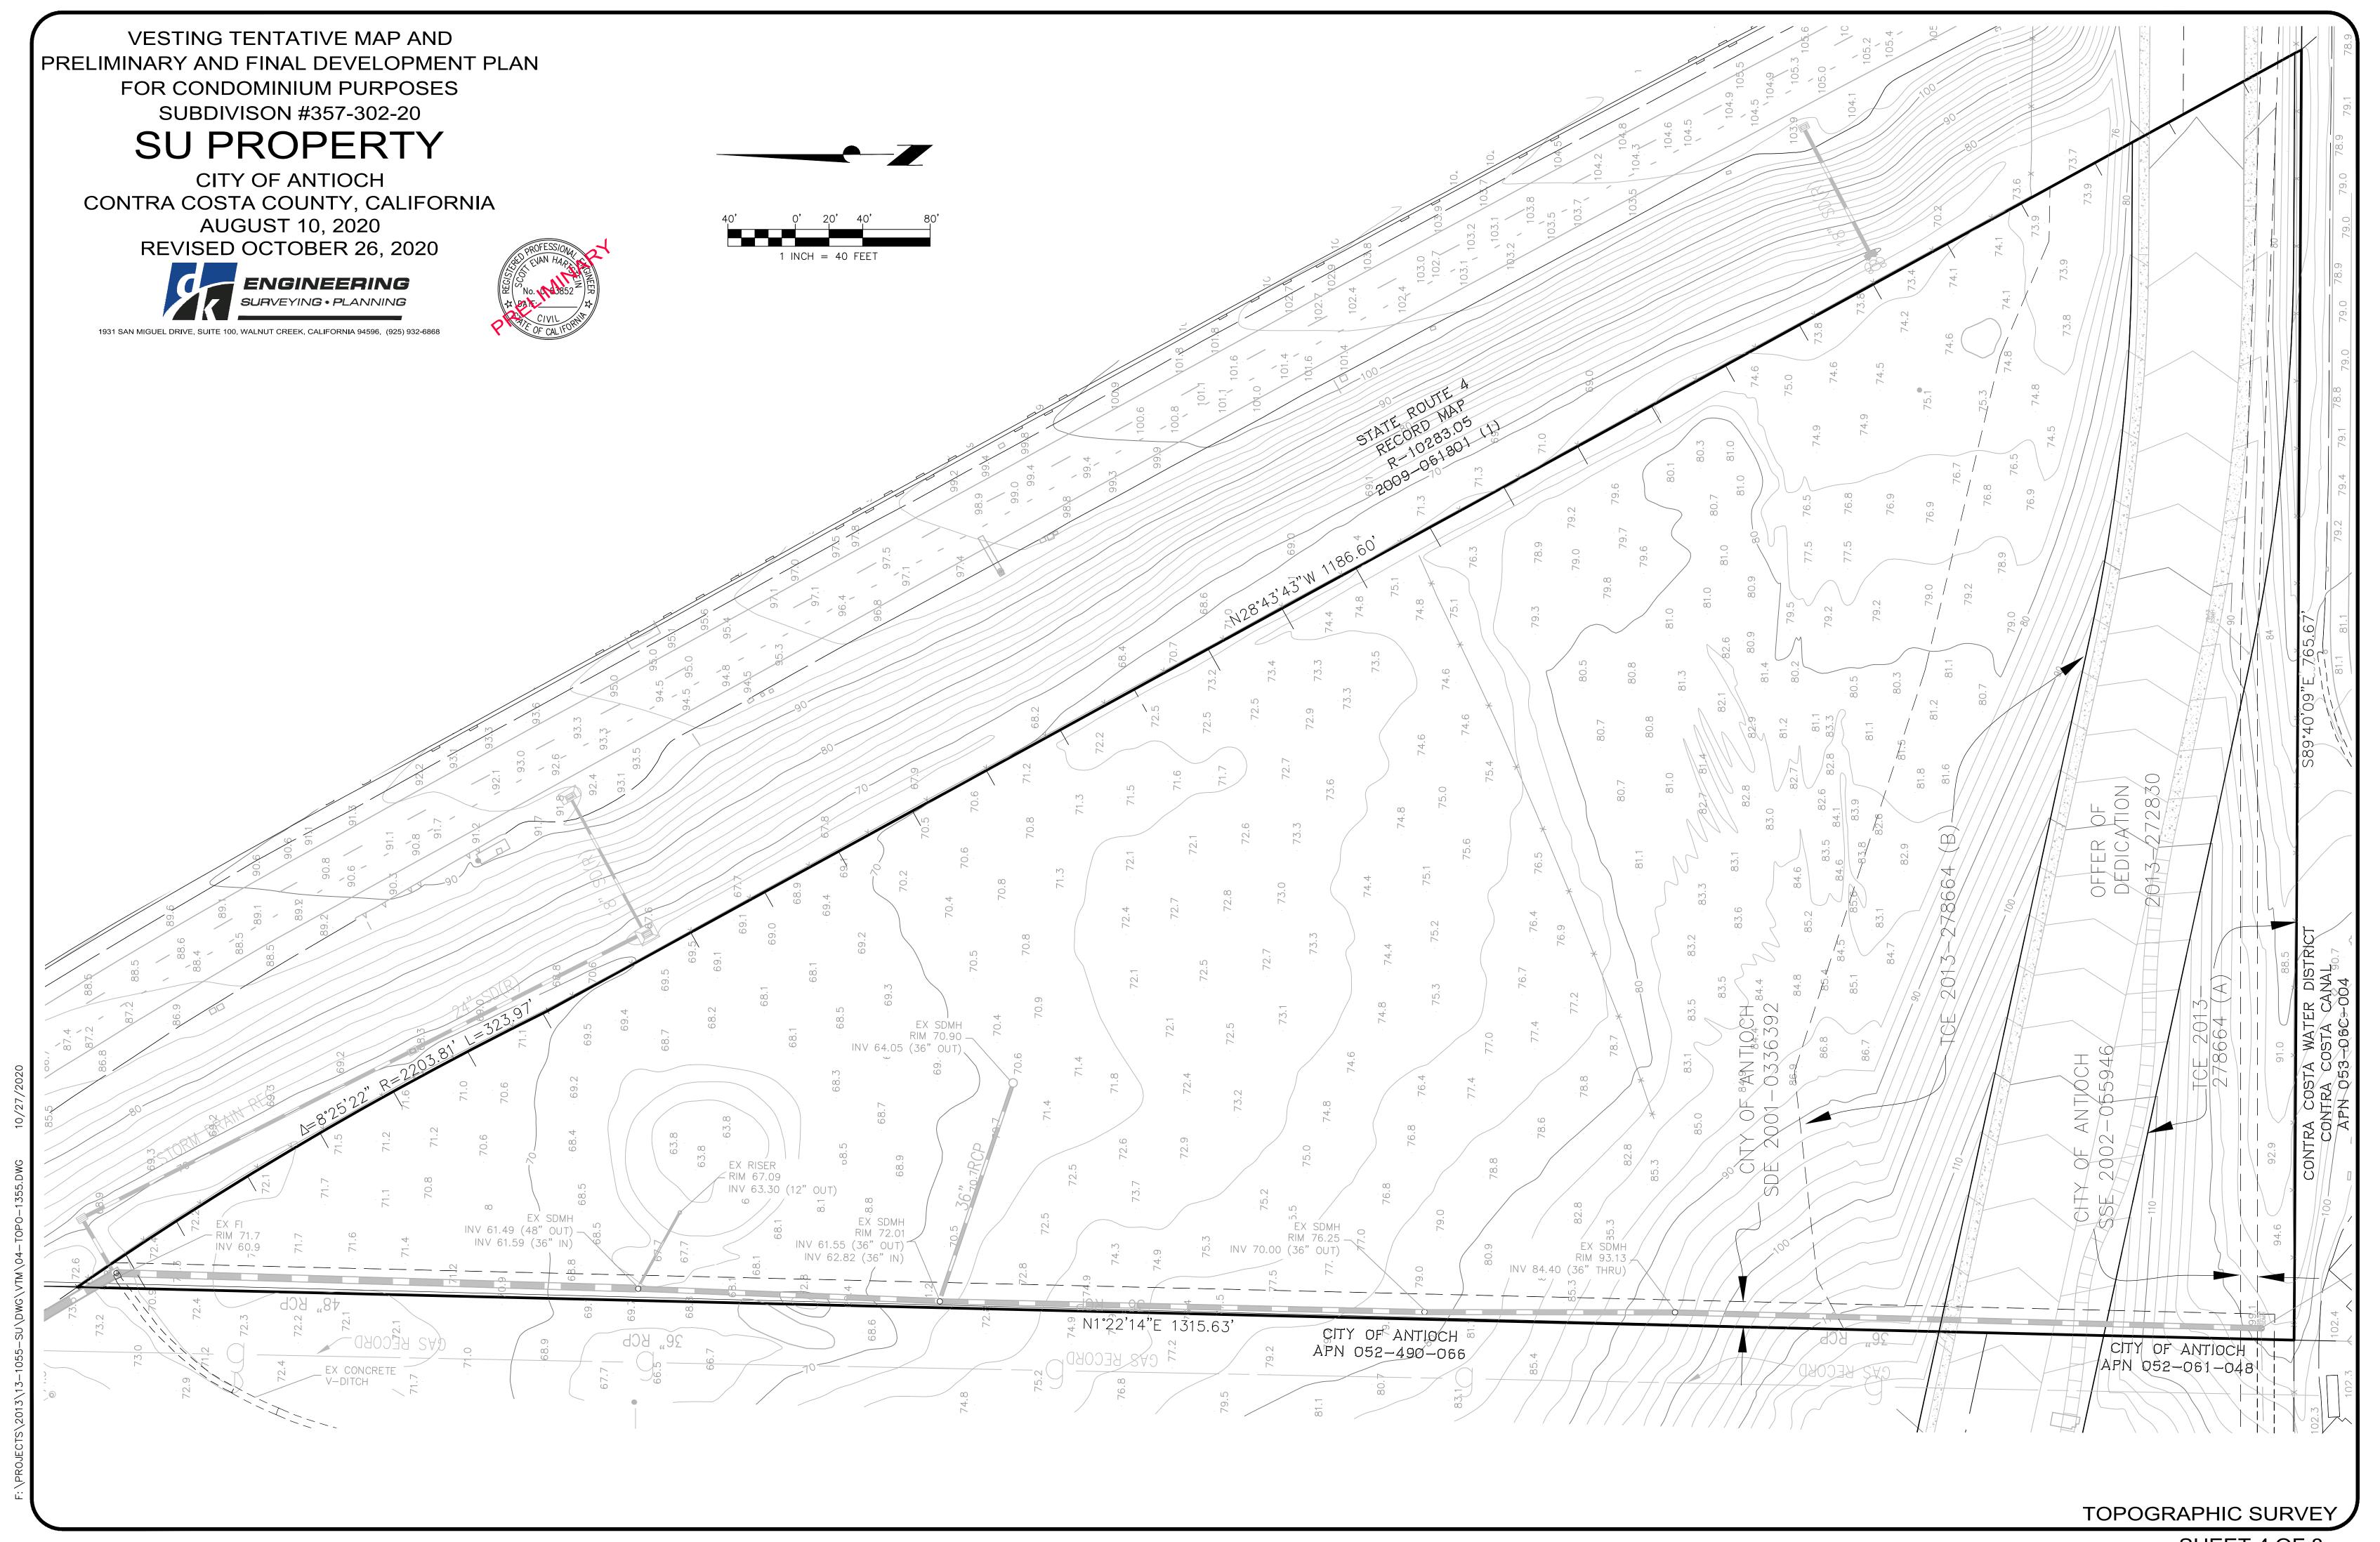

#### SHEET INDEX

| OTILL I INDLX |                                                  |  |  |
|---------------|--------------------------------------------------|--|--|
| SHEET         | DESCRIPTION                                      |  |  |
| 1             | REGIONAL CONTEXT MAP                             |  |  |
| 2             | VESTING TENTATIVE MAP & PRELIMINARY GRADING PLAN |  |  |
| 3             | PRELIMINARY UTILITY PLAN                         |  |  |
| 4             | TOPOGRAPHIC SURVEY                               |  |  |
| 5             | SITE CROSS SECTIONS                              |  |  |
| 6             | SITE CROSS SECTIONS                              |  |  |
| 7             | PRELIMINARY STORMWATER CONTROL PLAN              |  |  |
| 8             | SIGNING, STRIPING & PARKING PLAN                 |  |  |

EXISTING CONTOURS: 2' INTERVAL

PROPOSED CONTOURS: 2' INTERVAL