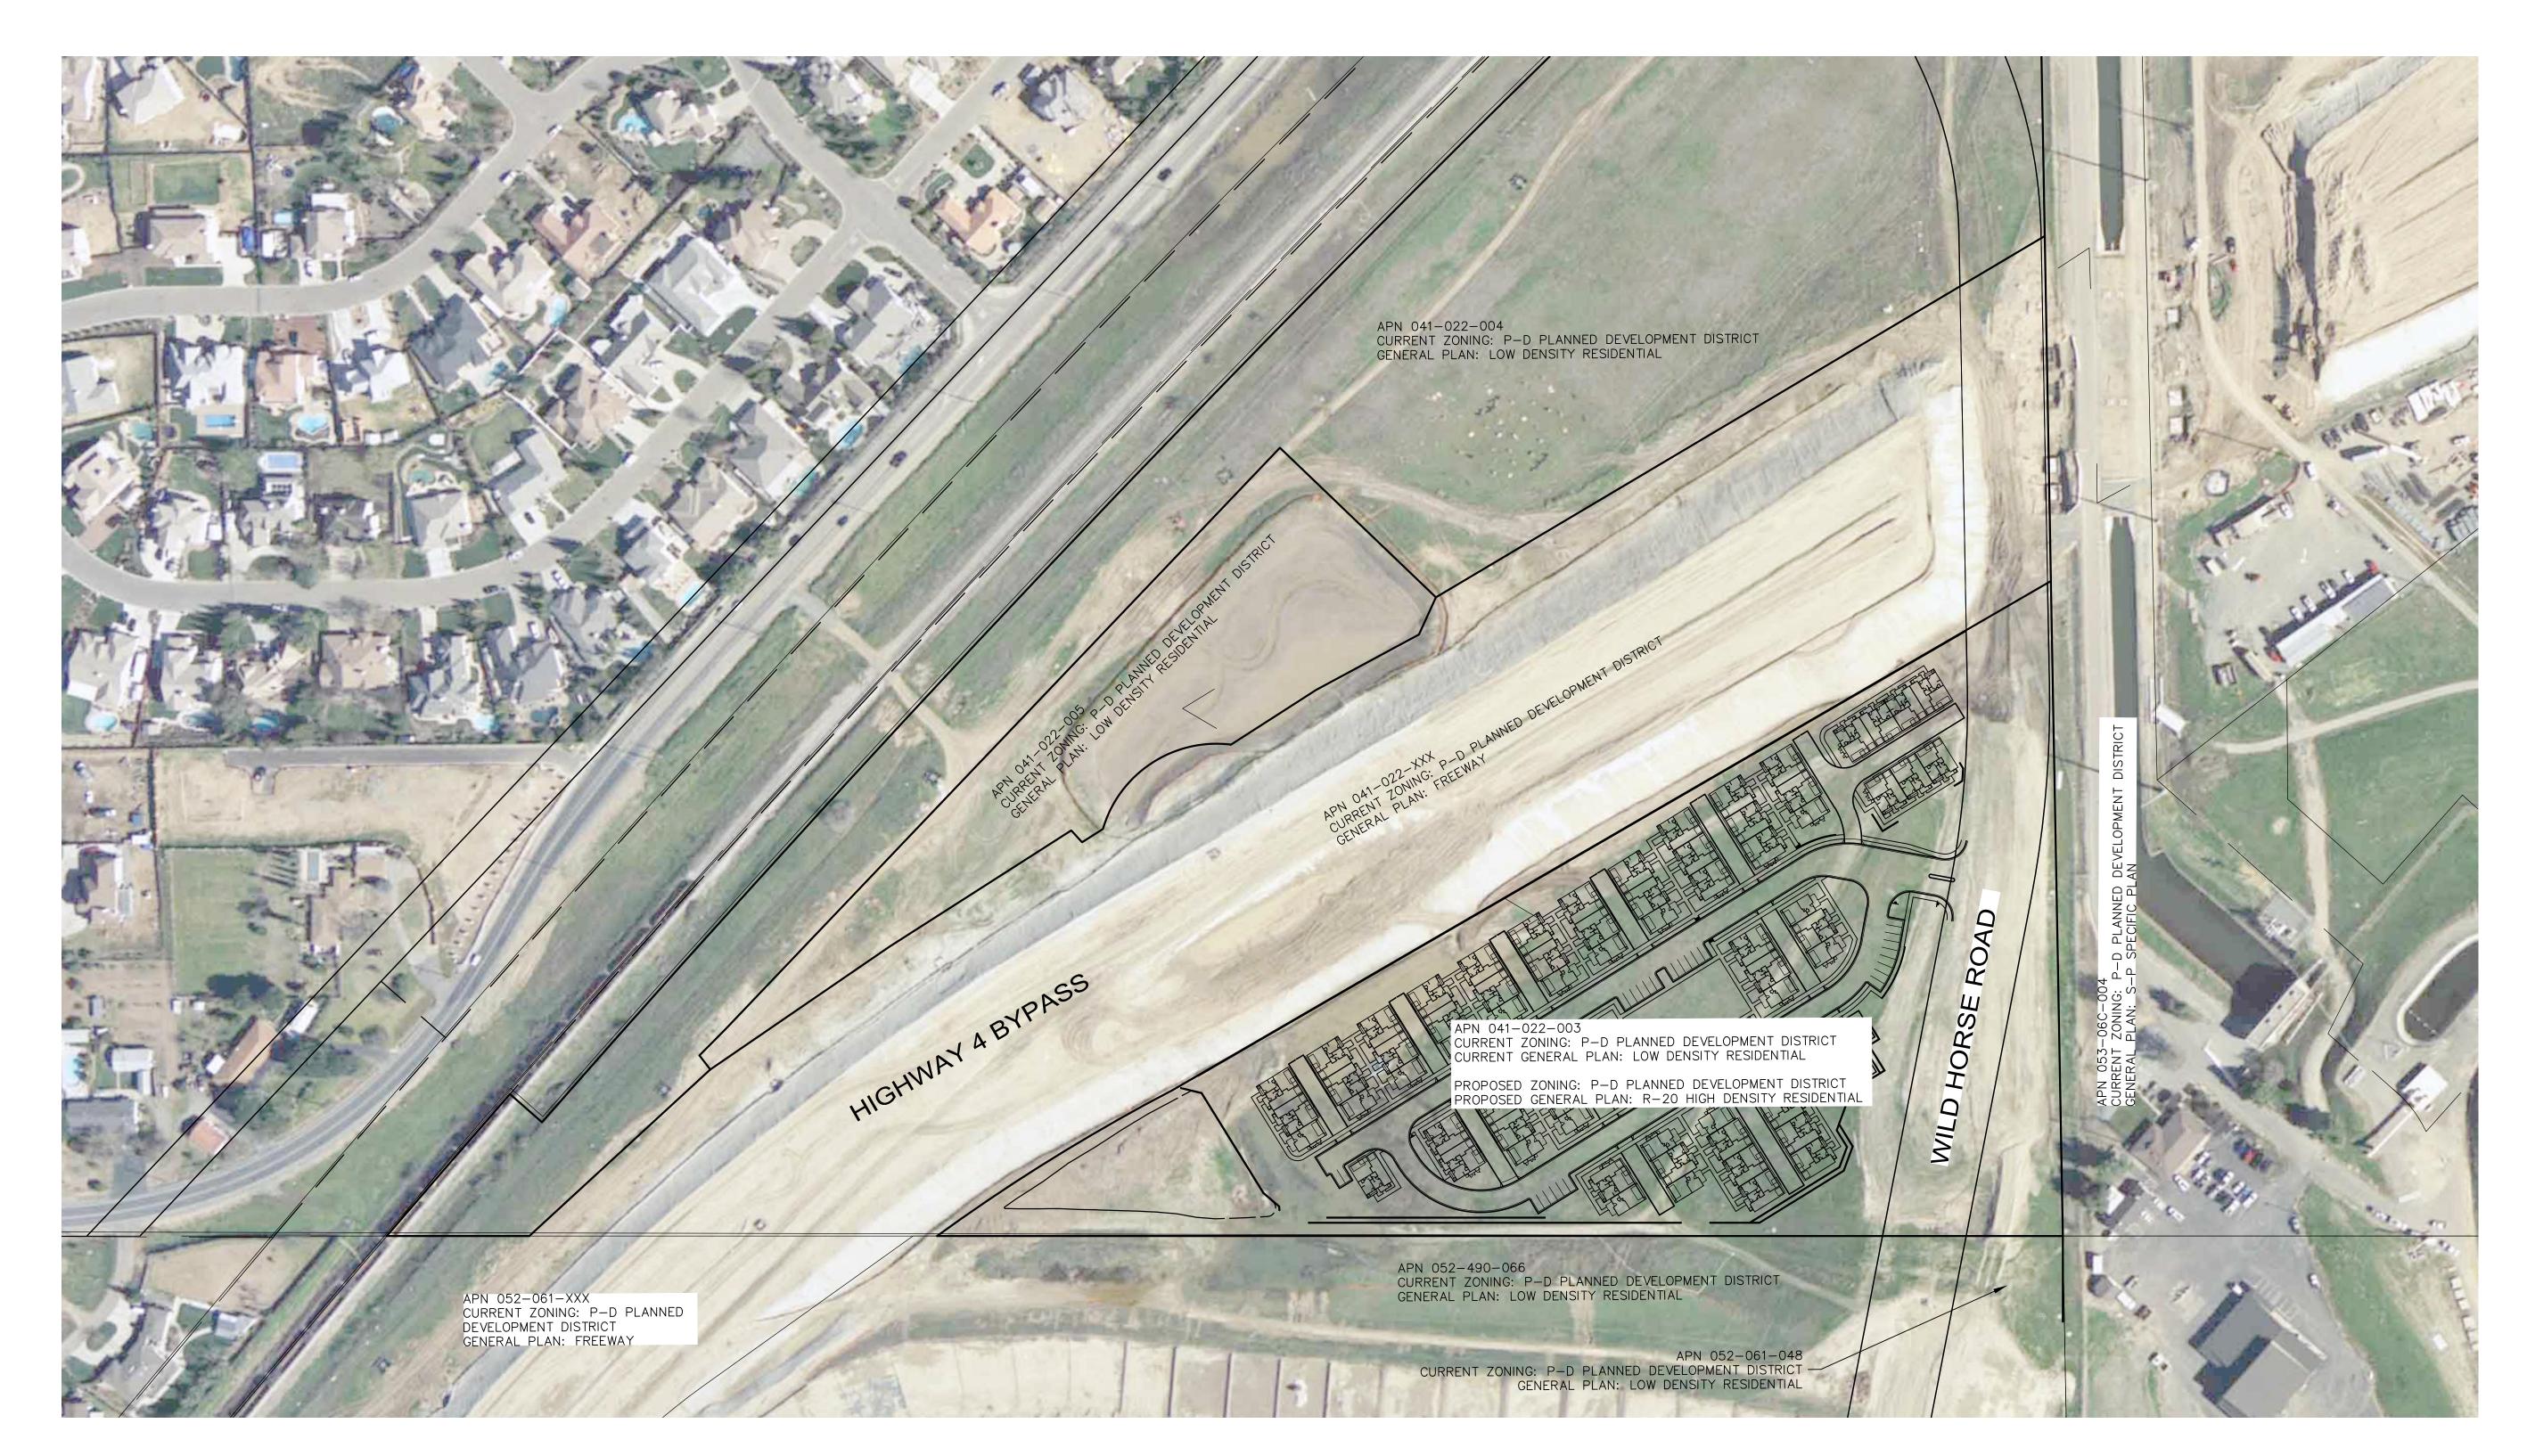

SU PROPERTY

GENERAL PLAN

AMENDMENT EXHIBIT

AUGUST 10, 2020

REVISED OCTOBER 26, 2020

NOTE: THE CURRENT ZONING AND GENERAL PLAN DESIGNATIONS WERE DETERMINED USING THE CITY OF ANTIOCH'S INTERACTIVE ZONING MAP WEBSITE.

## Project Description Su Property

The 11.72 acre project site is located at the eastern end of Wildhorse Road below and between the K Hovnanian's Monterra in Nelson Ranch and adjacent to the Hwy 4 by-pass. The subject site is the last undeveloped property in the original Nelson Ranch Development. The Nelson Ranch development was finalized prior to the approved location and owner's dedication of land for the Hwy 4 by-pass.

The property is presently zoned P-D low density. After meetings with the Planning Department and a working session with the Planning Commission it was agreed that the Owner/Developer would request a GP and zoning change to P-D, R-20 High Density Residential. Market research along with the constraints and location of the property were contributing factors in determining this more appropriate zoning. This zoning will provide a transition from the large lot higher priced homes to smaller lot lower priced homes adjacent to the Hwy 4 by-pass. The Owner/Developer feels that the request for the higher density zoning is reasonable with these concerns. The zoning request will help fill an unmet need in the local market for home ownership of new, small homes for the young professionals with families and empty nesters at a market determined lower price point.