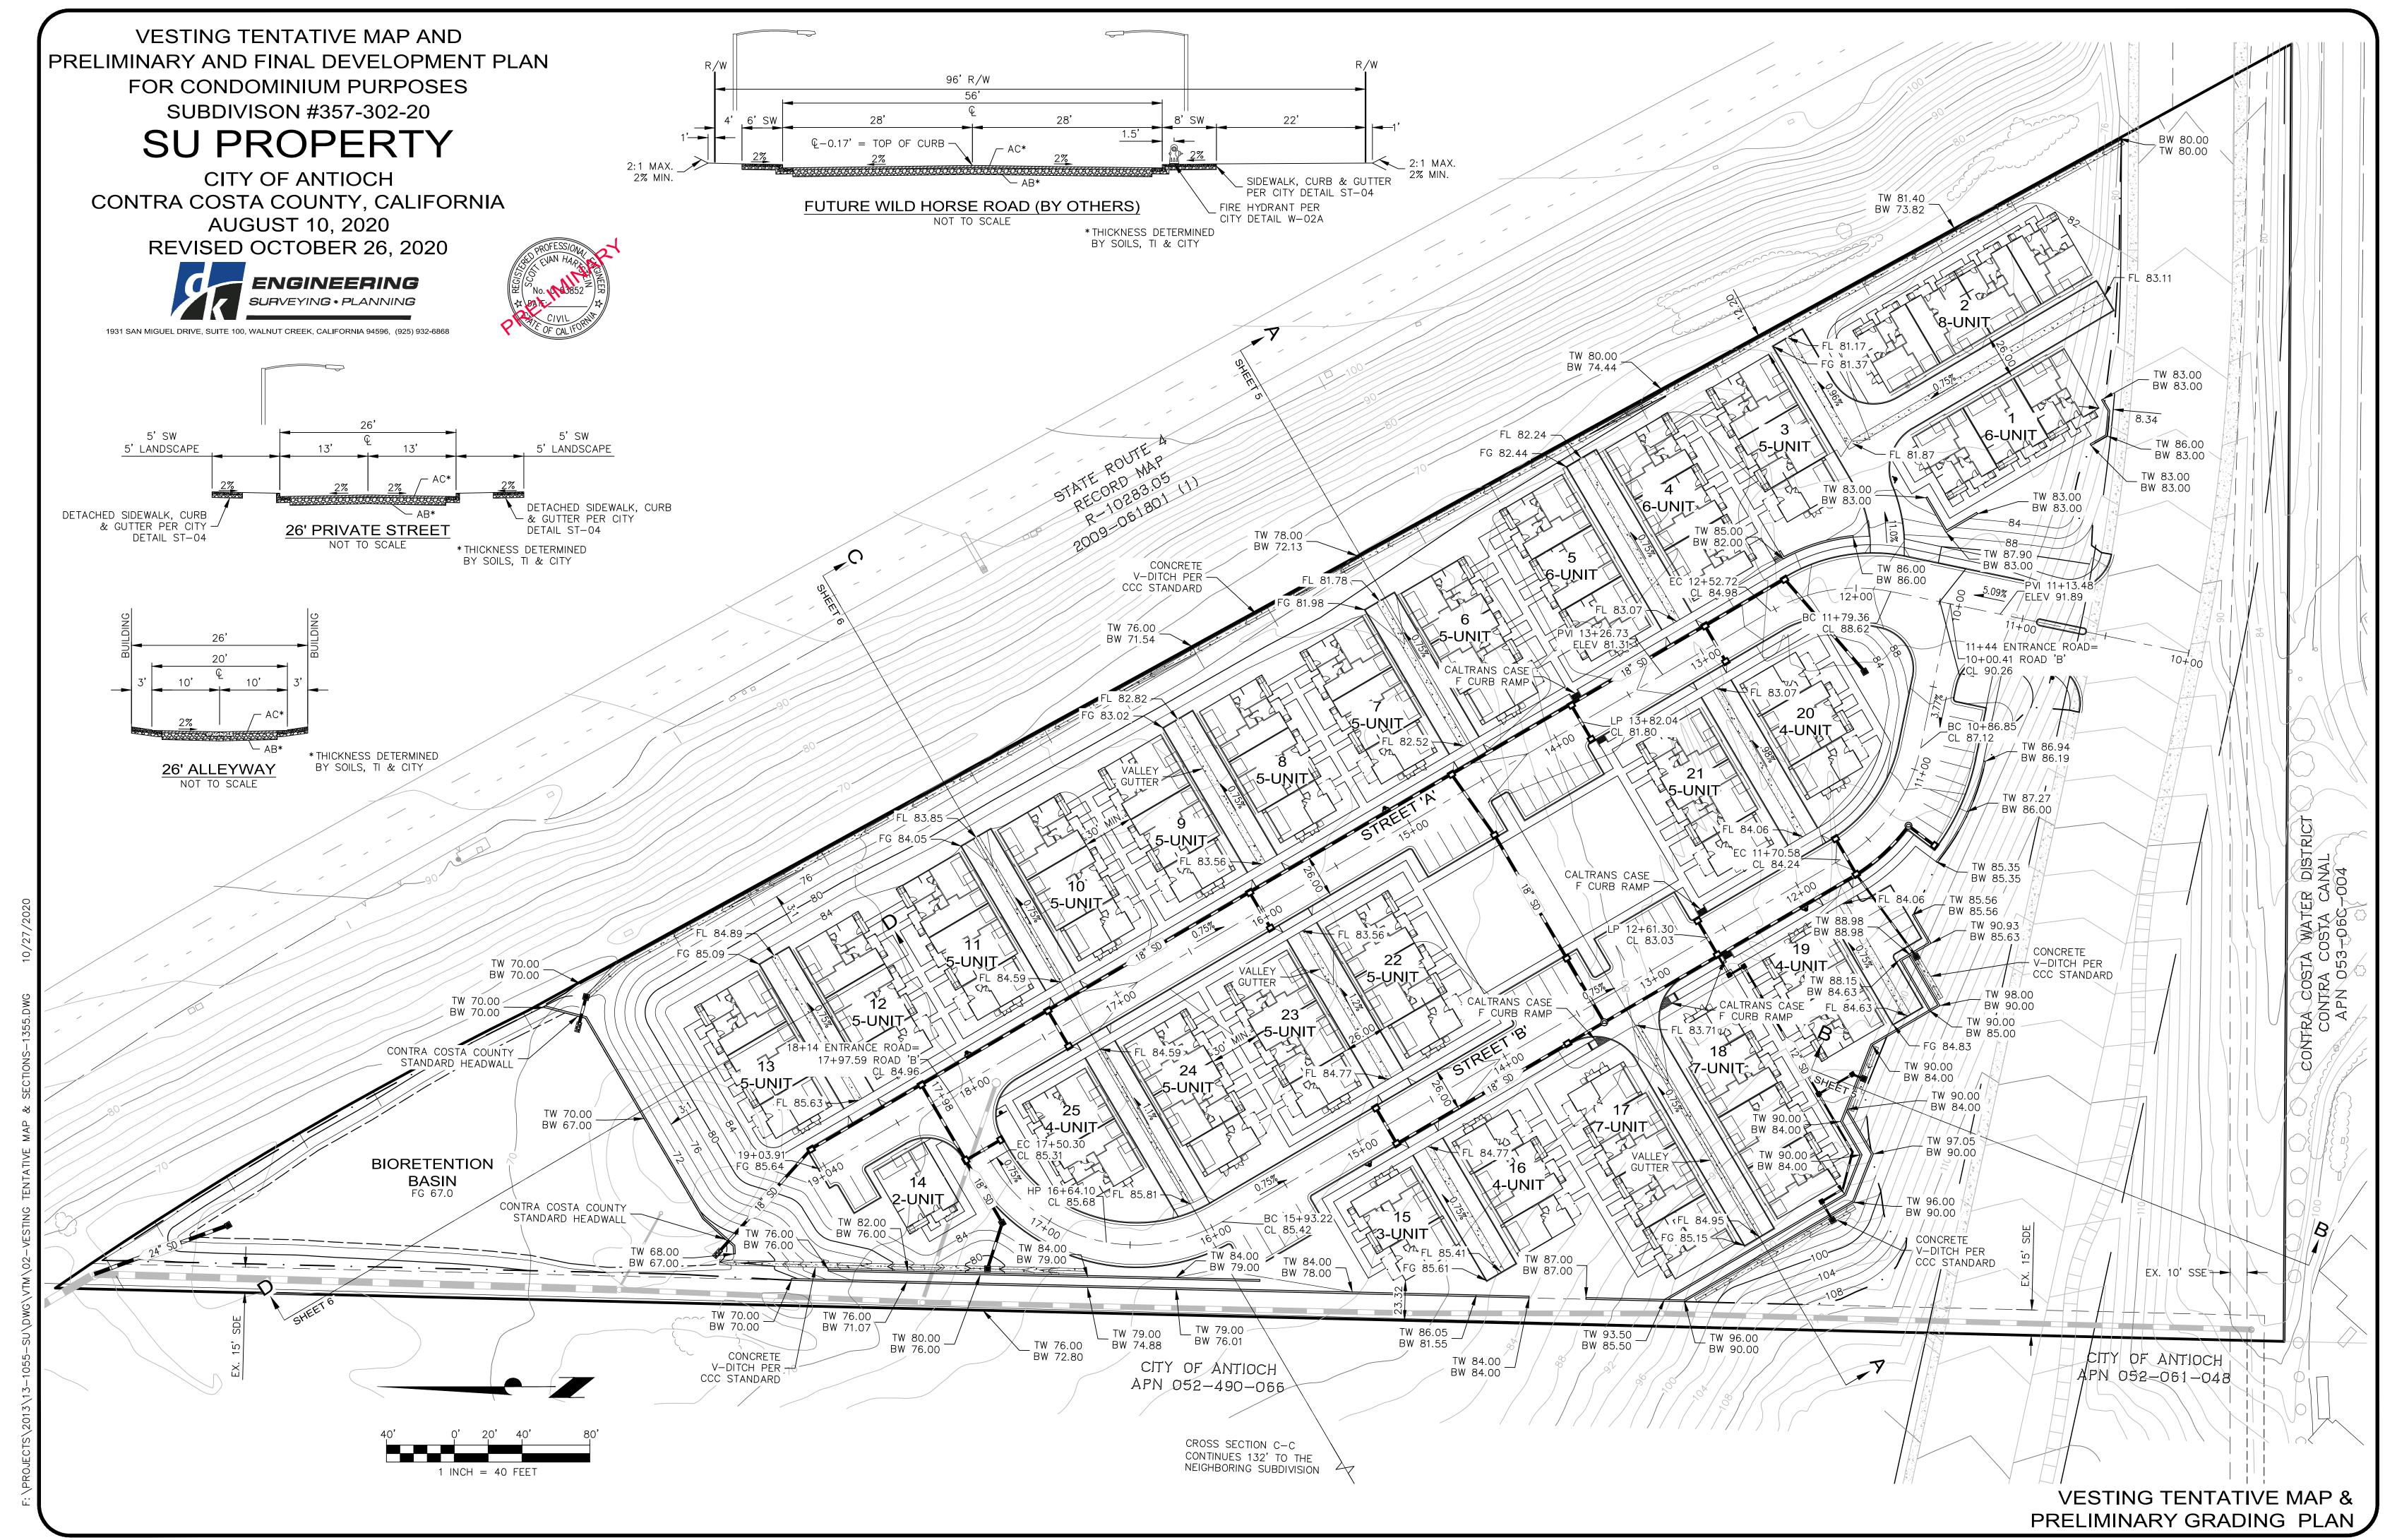

NUMBER OF UNITS: 126 UNITS SITE ACREAGE: 11.72

CITY OF ANTIOCH CITY OF ANTIOCH GAS & ELECTRIC: PG&E

| EXISTING  — — —                          | PROJECT BOUNDARY RIGHT OF WAY LINE PRIVATE STORM DRAIN EASEMENT (PSDE) DAYLIGHT CONTOUR LINE, MAJOR CONTOUR LINE, MINOR FACE OF CURB ROAD CENTER LINE | PROPOSED   |
|------------------------------------------|-------------------------------------------------------------------------------------------------------------------------------------------------------|------------|
|                                          | CONCRETE V-DITCH                                                                                                                                      | 4          |
|                                          | RETAINING WALL                                                                                                                                        |            |
| 0-11-11-11-11-11-11-11-11-11-11-11-11-11 | STORM DRAIN LINE, MANHOLE, FIELD INLET, CATCH BASIN                                                                                                   | - <b>0</b> |
| <u>\$</u> <u>co</u>                      | SANITARY SEWER LINE, MANHOLE                                                                                                                          | <u> </u>   |
| W W                                      | WATER LINE, METER, VALVE, FIRE HYDRANT                                                                                                                |            |

#### SHEET INDEX

| OTILL I INDLX |                                                  |  |  |
|---------------|--------------------------------------------------|--|--|
| SHEET         | DESCRIPTION                                      |  |  |
| 1             | REGIONAL CONTEXT MAP                             |  |  |
| 2             | VESTING TENTATIVE MAP & PRELIMINARY GRADING PLAN |  |  |
| 3             | PRELIMINARY UTILITY PLAN                         |  |  |
| 4             | TOPOGRAPHIC SURVEY                               |  |  |
| 5             | SITE CROSS SECTIONS                              |  |  |
| 6             | SITE CROSS SECTIONS                              |  |  |
| 7             | PRELIMINARY STORMWATER CONTROL PLAN              |  |  |
| 8             | SIGNING, STRIPING & PARKING PLAN                 |  |  |

#### LAND USE SUMMARY

| BUILDINGS                                        | 2.35 AC (20%) |
|--------------------------------------------------|---------------|
| USABLE OPEN SPACE                                | 1.61 AC (14%) |
| HARDSCAPE                                        | 1.59 AC (13%) |
| UNUSABLE OPEN SPACE<br>(SLOPES GREATER THAN 10%) | 3.28 AC (28%) |
| PRIVATE ROADS                                    | 1.25 AC (11%) |
| WILD HORSE ROAD (IOD)                            | 1.64 AC (14%) |

The request will accommodate 25 Buildings consisting of 126 units of for sale Condominiums and related amenities including 4.95 acres of open space, parking and landscaping managed by a Homeowners Association. The units will range in size from approximately 1120 to 1900 square feet, with between 2 and 4 bedrooms and 2 to 3.5 baths. All units will have 2 car-attached garages. The existing Nelson Ranch Park is approximately 400 feet away.