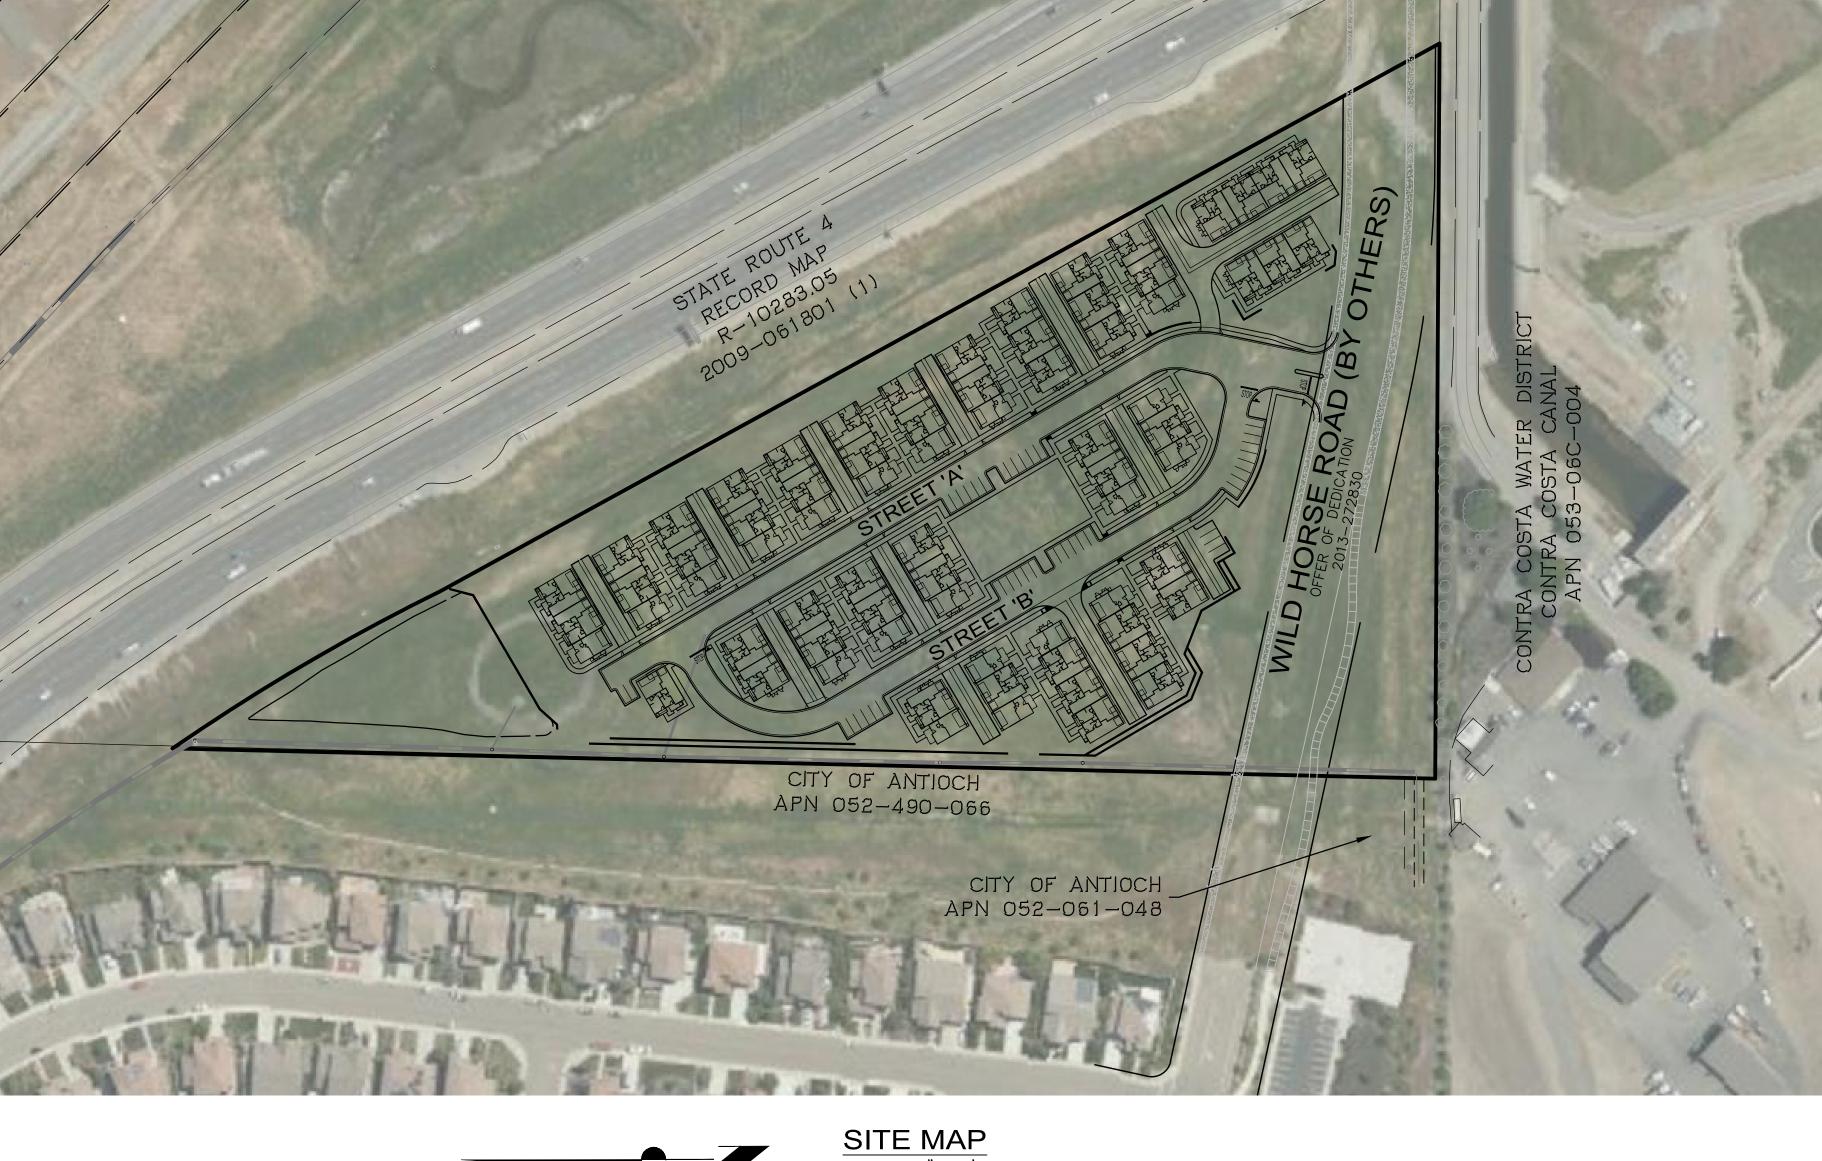

### SITE INFORMATION

SITE LOCATION:
CROSSING OF WILD HORSE ROAD AND STATE ROUTE 4.

GRID DISTANCES, MULTIPLY BY 0.99993610.

PROPOSED ZONING: PLANNED DEVELOPMENT PROPOSED DENSITY: R-20 HIGH DENSITY

RESIDENTIAL

NUMBER OF UNITS: 126 UNITS SITE ACREAGE: 11.72

CITY OF ANTIOCH CITY OF ANTIOCH GAS & ELECTRIC: PG&E

| EXISTING  — — —                          | PROJECT BOUNDARY RIGHT OF WAY LINE PRIVATE STORM DRAIN EASEMENT (PSDE) DAYLIGHT CONTOUR LINE, MAJOR CONTOUR LINE, MINOR FACE OF CURB ROAD CENTER LINE | PROPOSED   |
|------------------------------------------|-------------------------------------------------------------------------------------------------------------------------------------------------------|------------|
|                                          | CONCRETE V-DITCH                                                                                                                                      | 4          |
|                                          | RETAINING WALL                                                                                                                                        |            |
| 0-11-11-11-11-11-11-11-11-11-11-11-11-11 | STORM DRAIN LINE, MANHOLE, FIELD INLET, CATCH BASIN                                                                                                   | - <b>0</b> |
| <u>\$</u> <u>co</u>                      | SANITARY SEWER LINE, MANHOLE                                                                                                                          | <u> </u>   |
| W W                                      | WATER LINE, METER, VALVE, FIRE HYDRANT                                                                                                                |            |

## Project Description Su Property

The 11.72 acre project site is located at the eastern end of Wildhorse Road below and between the K Hovnanian's Monterra in Nelson Ranch and adjacent to the Hwy 4 by-pass. The subject site is the last undeveloped property in the original Nelson Ranch Development. The Nelson Ranch development was finalized prior to the approved location and owner's dedication of land for the Hwy 4 by-pass.