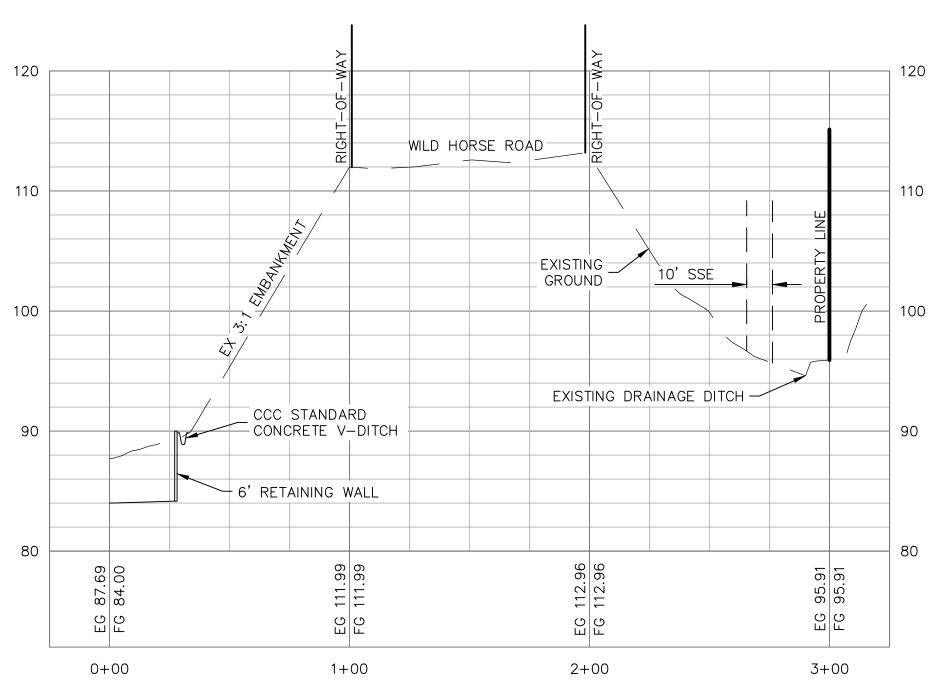

## CROSS SECTION C-C HORZ: 1"=40' VERT: 1"=8'

CROSS SECTION D-D HORZ: 1"=40' VERT: 1"=8'

SITE CROSS SECTIONS