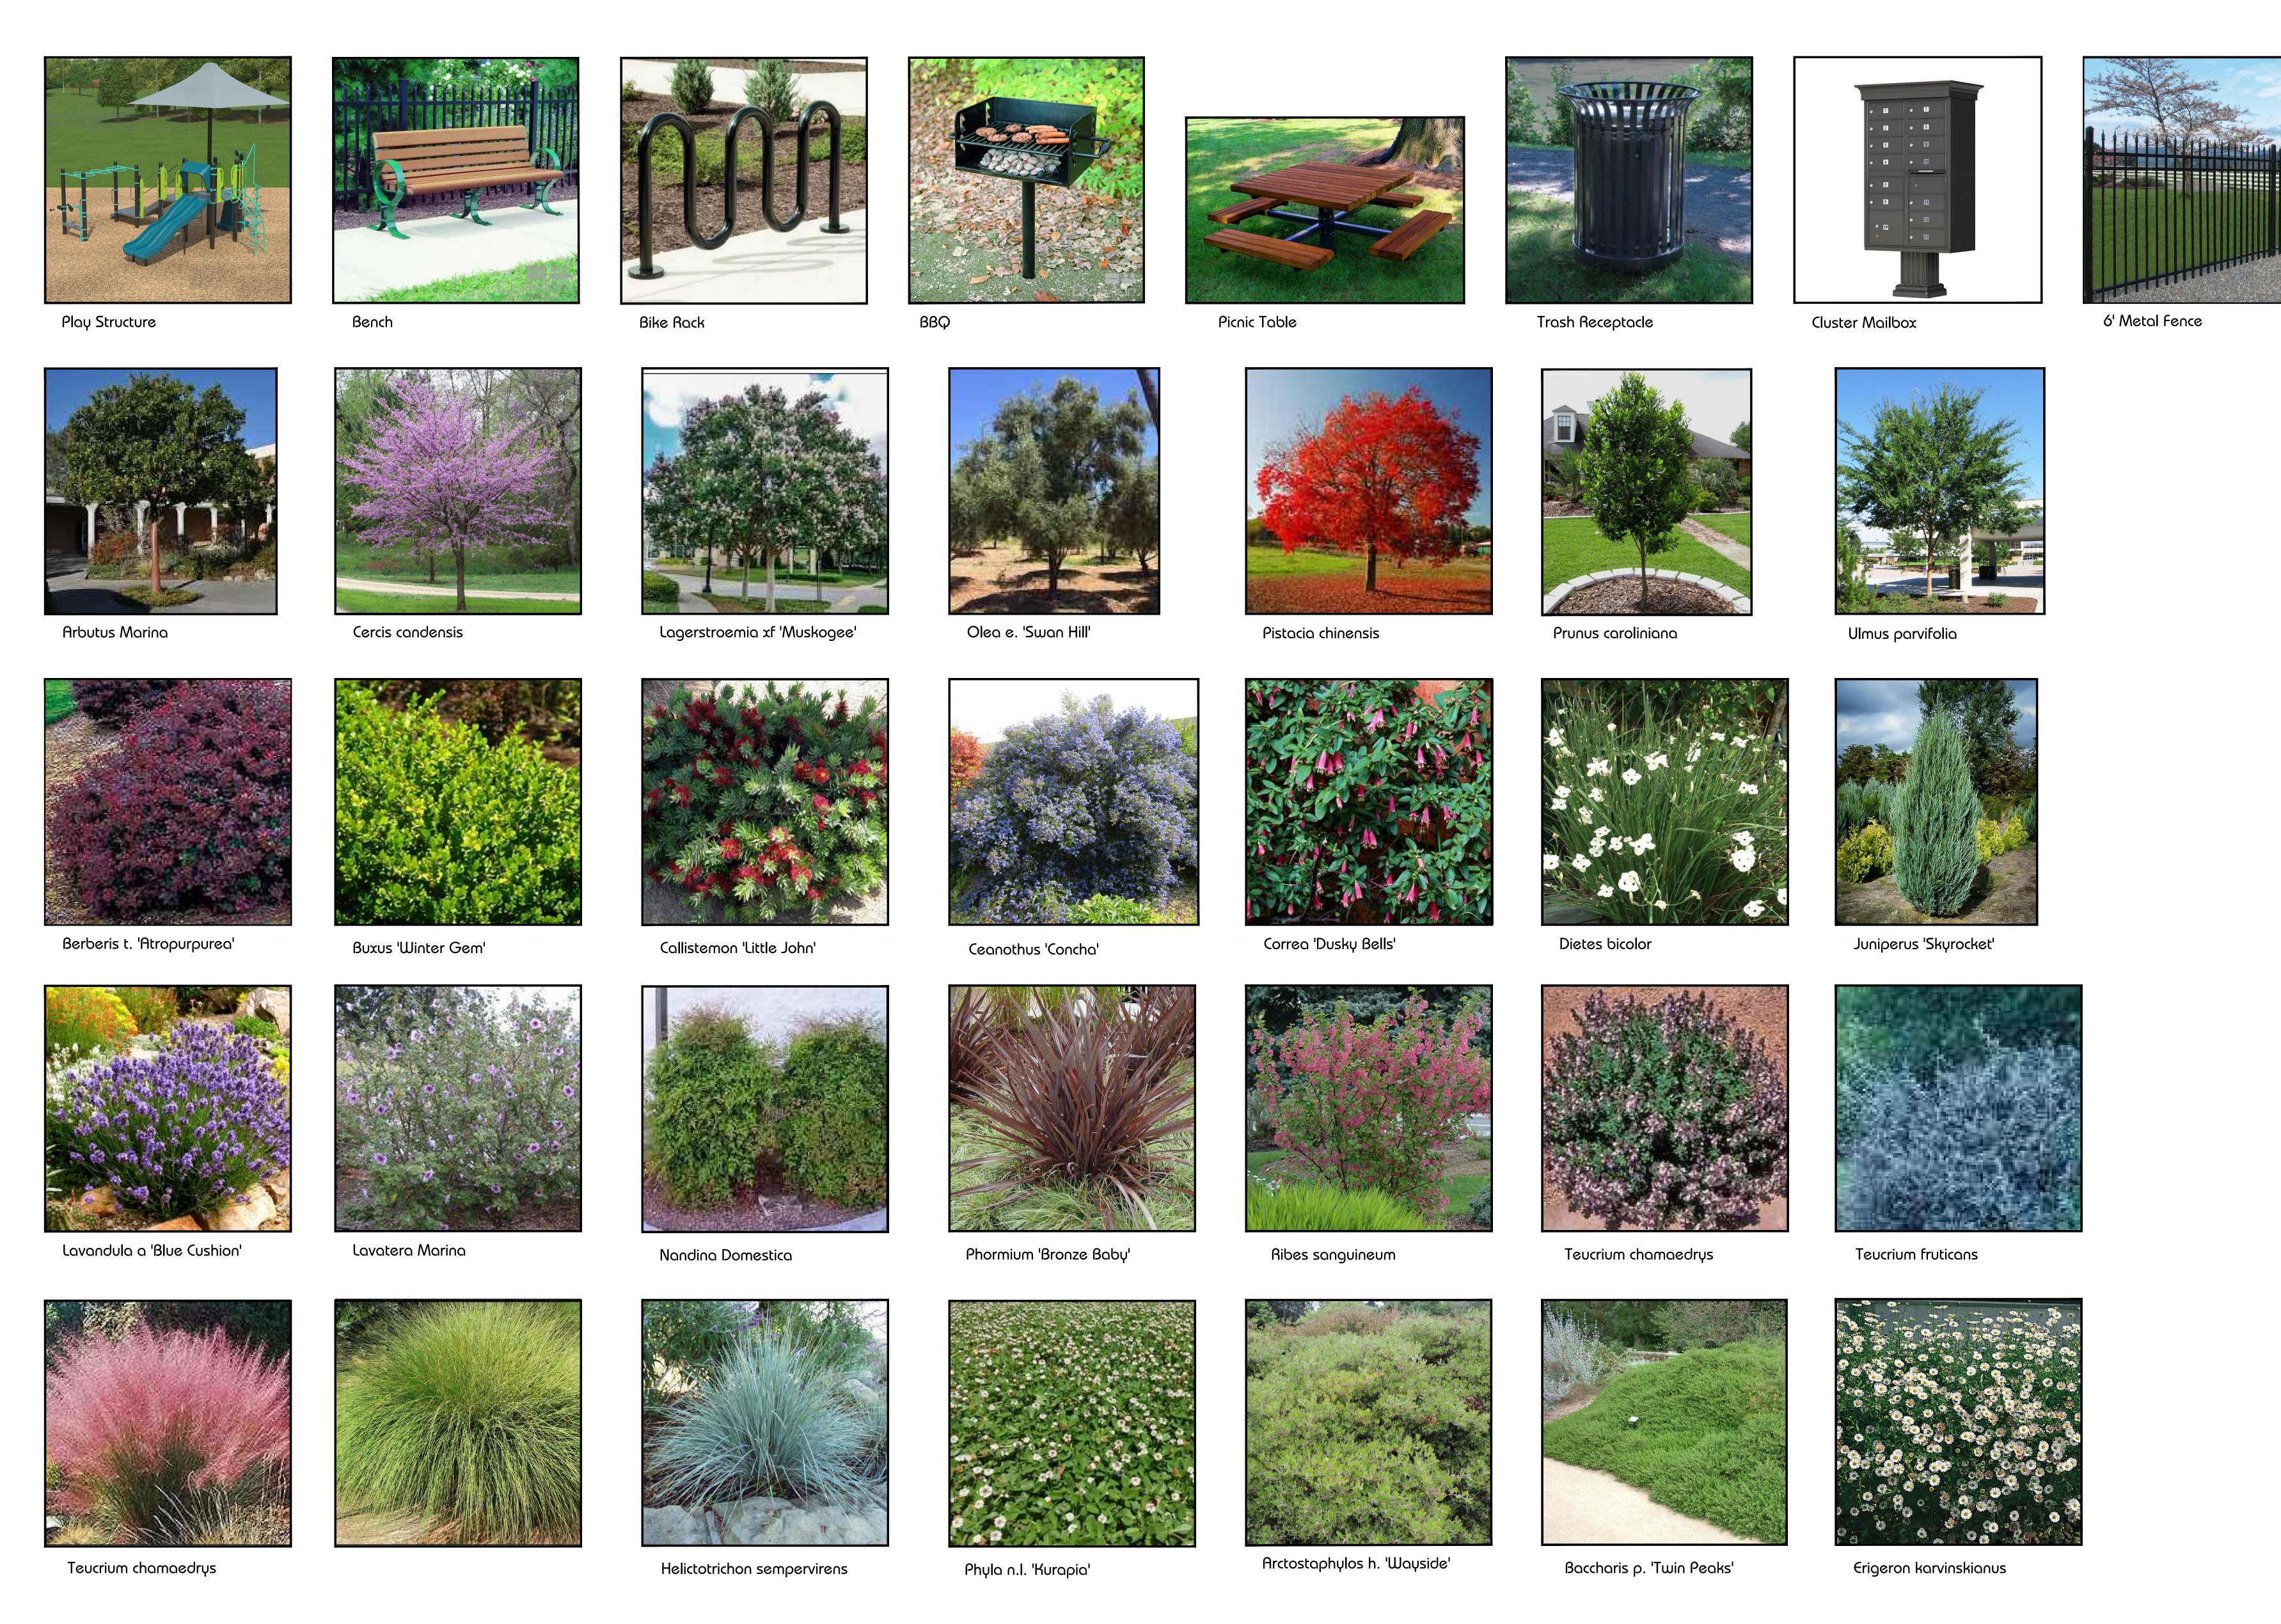

## Planting Legend.

LARGE TREE (Selection Options) Magnolia g. 'St Mary' Ulmus parvifolia Olea europaea 'Swan Hill' Pistacia chinensis

Phyla n.l. 'Kurapia'

24" Box ST MARY MAGNOLIA WATER USE Moderate CHINESE ELM Low OLIVE Low CHINESE PISTCHE Low

WATER USE

Low

Low

HILLSIDE GROUNDCOVER (Selection Options): 1-Gal Arctostaphylos a. 'Wayside' WAYSIDE MANZANITA Arctostaphylos a. 'Wayside' Baccharis p. 'Twin Peaks'

WATER USE DWARF COYOTE BUSH Low BEARBERRY COTONEASTER Low Cotoneaster d. 'Lowfast' Salvia 'Bee's Bliss BEE'S BLISS SAGE

SMALL TREE (Selection Options) 24"-Box Arbutus 'Marina' N.C.N. EASTERN REDBUD Cercis canadensis CAROLINA CHERRY LAUREL Prunus caroliniana CRAPE MYRTLE Lagerstroemia x.f.

BIOSWALE PLANTS (Selection Options): Calycanthus occidentalis Carex divulsa Ceanothus 'Anchor Bay' Juncas patens

Muhlenbergia rigens

Ribes sanguineum Vaccinium ovatum

WATER USE <u>1-Gal</u> WESTERN SPICEBUSH BERKELEY SEDGE ANCHOR BAY CEANOTHUS Low CALIFORNIA GRAY SEDGE Moderate DEER GRASS Low RED-FLOWERING CURRANT Low CALIFORNIA HUCKLEBERRY Moderate

Picnic Table and Grill

Manufactured Benches on Stamped Concrete Seating Area

Kurapia Lawn-

SHRUB AND GROUND COVER AREAS (Selection Options)

<u>15-Gal & 5 Ga</u> CALIFORNIA WILD LILAC LARGE SHRUB (Selection Options): WATER USE Ceanothus concha Lavatera assurgentiflora TREE MALLOW Low SKYROCKET JUNIPTER Juniperus s. 'Skyrocket' Low

MEDIUM SHRUB (Selection Options): WATER USE Moderate <u>5-Gal</u> BARBERRY Berberia app. Buxus spp. Callistemon 'Little John' Moderate BOXWOOD NCN Low BREATH OF HEAVEN Coleonema spp. AUSTRALIAN FUCHSIA Correa spp. Low FORTNIGHT LILY Dietes vegeta Lavandula spp. LAVENDER Low HEAVENLY BAMBOO NEW ZEALAND FLAX PITTOSPORUM Nandina spp. Low Phormium spp. Low Pittosporum spp Moderate Rhaphiolepis u. 'Minor' YEDDO HAWTHORN Rosa californica CALIFORNIA WILD ROSE Low Teucrium fruticans BUSH GERMANDER Low

GRASSES/SUB SHRUB (Selection Options): <u>1-Gal</u> Blue oat grass WATER USE Helictotrichon sempervirens MUNSTEAD LAVENDER Lavandula a. 'Munstead' PINK MUHLY GRASS Low

FAN FLOWER

KURAPIA SOD

Muhlenbergia capillaris 'Irvine' Teucrium chamaedrys GERMANDER Low PASEO & PARK GROUND COVERS(Selection Options): 1-Gal Erigeron karvinskianus MEXICAN DAISY WATER USE Low Scaevola 'Mauve Clusters'