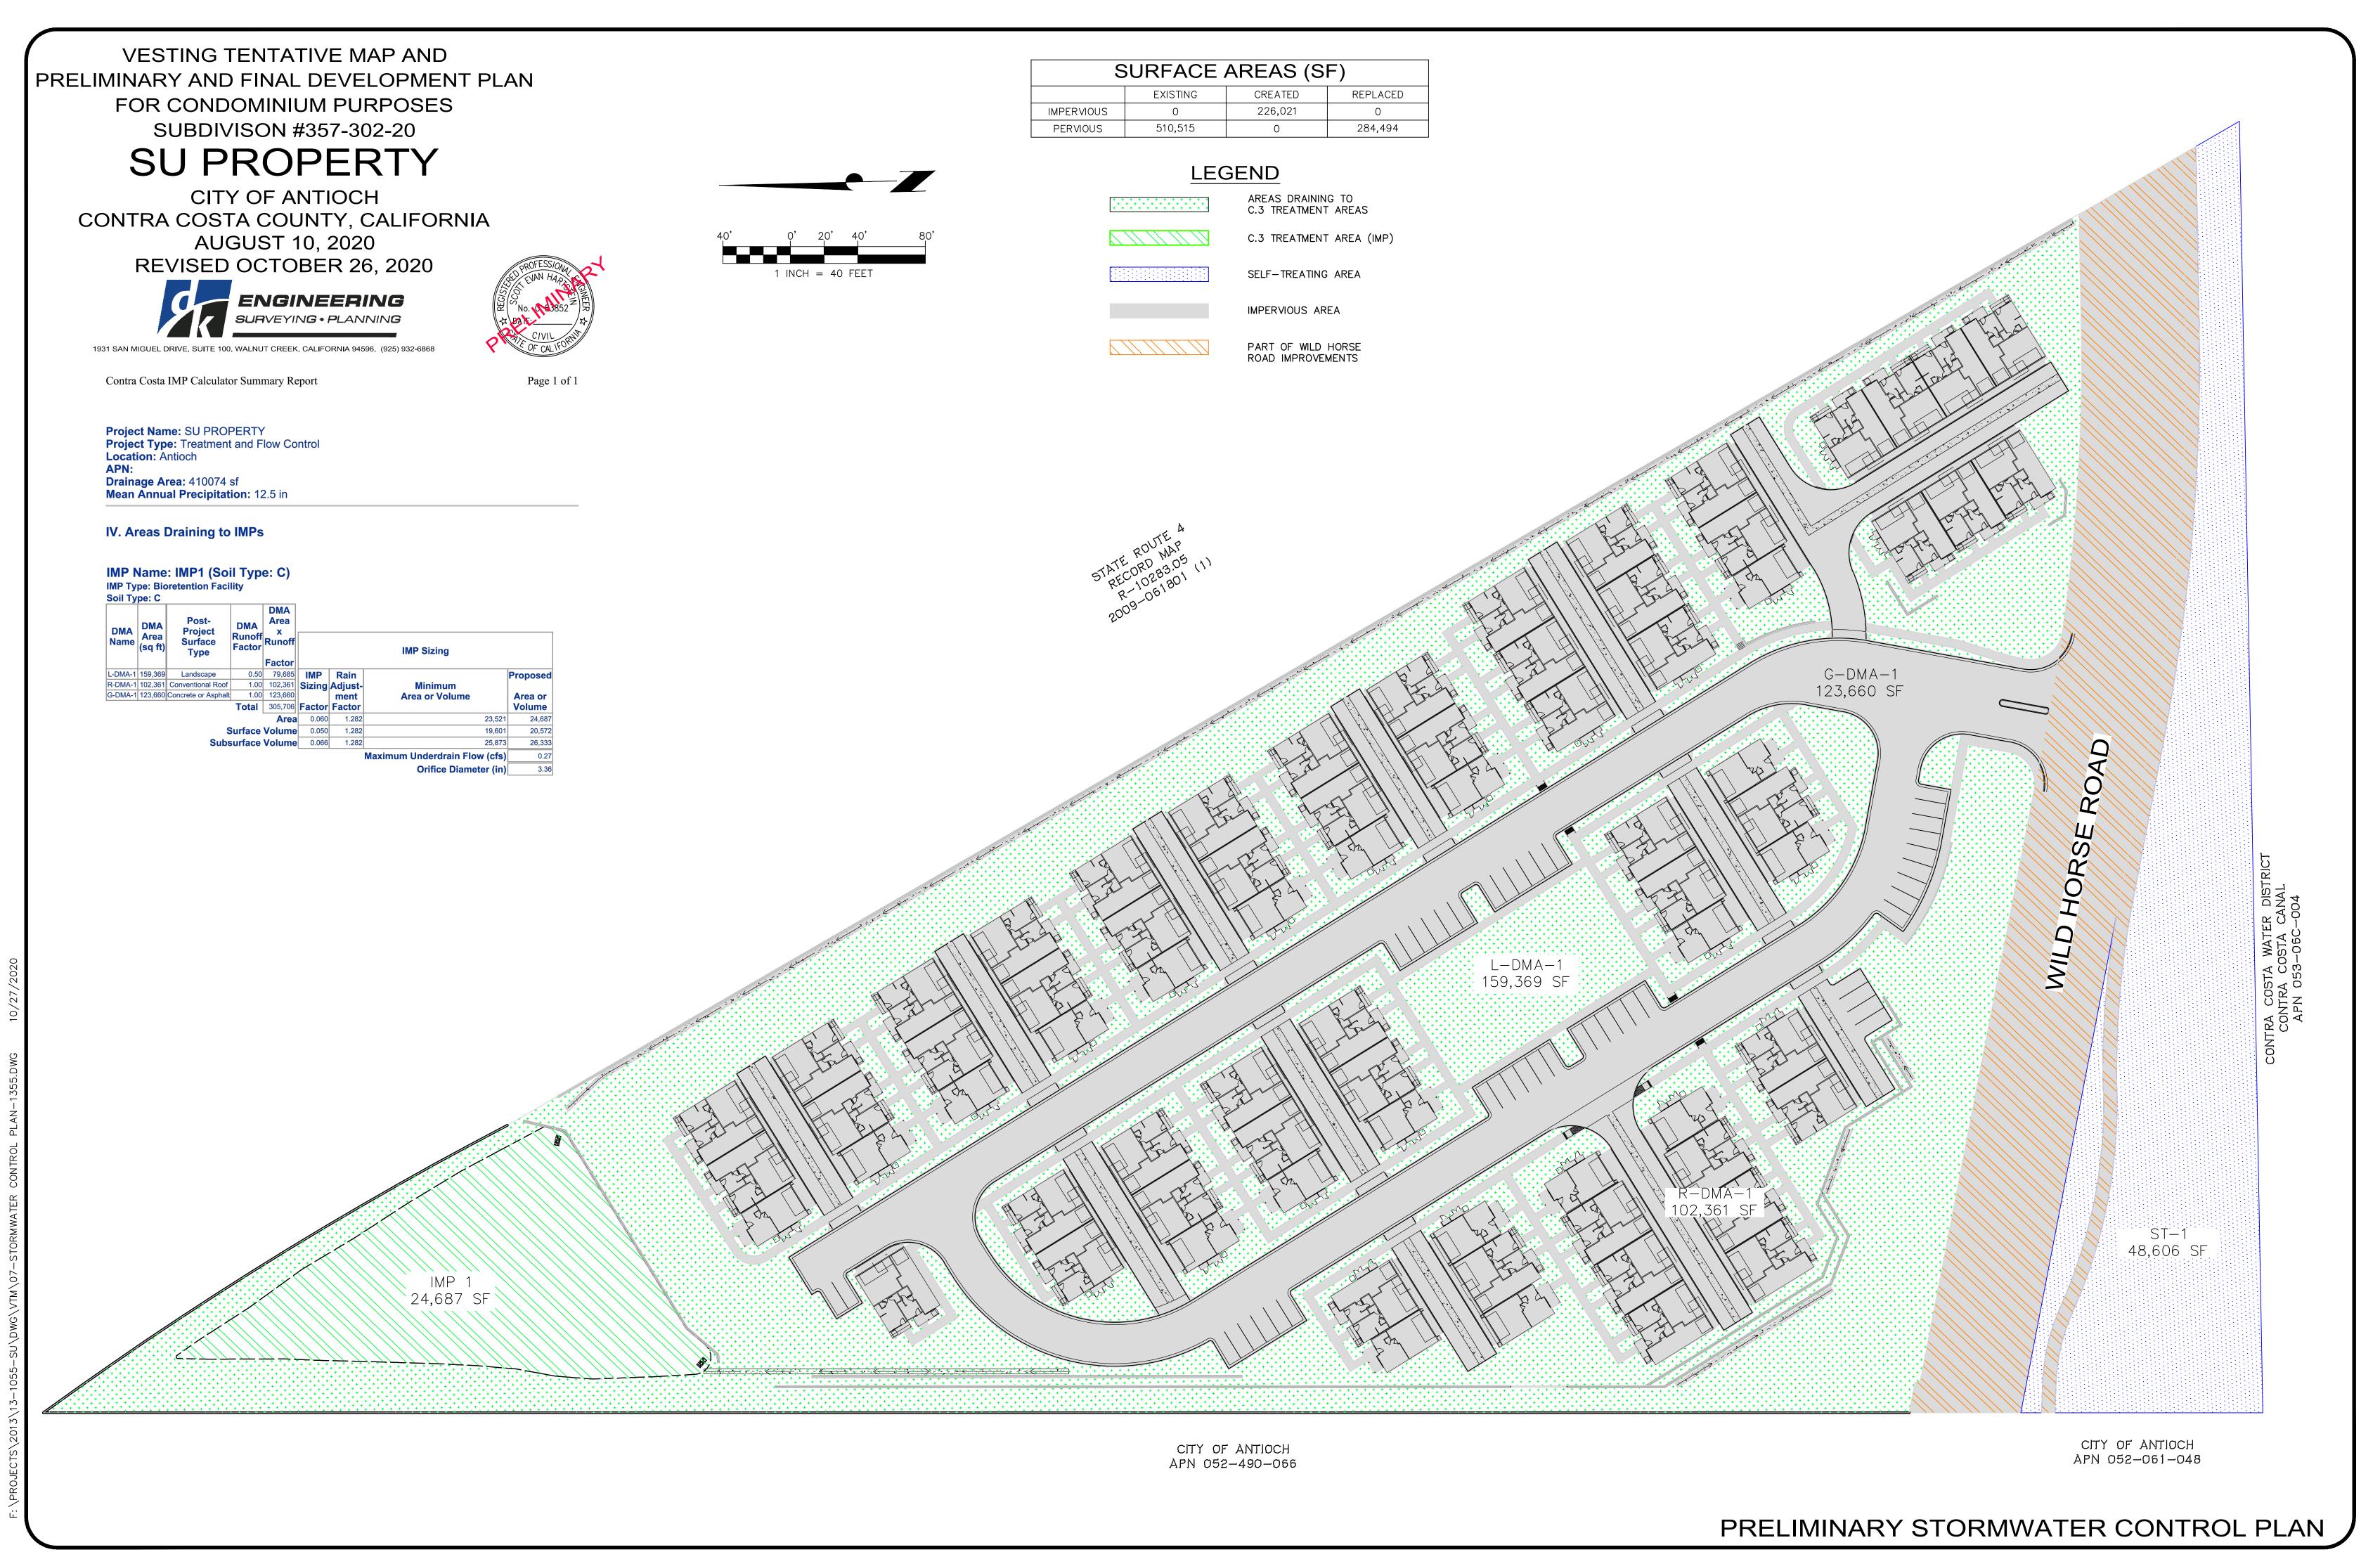

### SITE INFORMATION

SITE LOCATION:
CROSSING OF WILD HORSE ROAD AND STATE ROUTE 4.

GRID DISTANCES, MULTIPLY BY 0.99993610.

PROPOSED ZONING: PLANNED DEVELOPMENT PROPOSED DENSITY: R-20 HIGH DENSITY

RESIDENTIAL

NUMBER OF UNITS: 126 UNITS SITE ACREAGE: 11.72

CITY OF ANTIOCH CITY OF ANTIOCH GAS & ELECTRIC: PG&E

| EXISTING  — — —                          | PROJECT BOUNDARY RIGHT OF WAY LINE PRIVATE STORM DRAIN EASEMENT (PSDE) DAYLIGHT CONTOUR LINE, MAJOR CONTOUR LINE, MINOR FACE OF CURB ROAD CENTER LINE | PROPOSED   |
|------------------------------------------|-------------------------------------------------------------------------------------------------------------------------------------------------------|------------|
|                                          | CONCRETE V-DITCH                                                                                                                                      | 4          |
|                                          | RETAINING WALL                                                                                                                                        |            |
| 0-11-11-11-11-11-11-11-11-11-11-11-11-11 | STORM DRAIN LINE, MANHOLE, FIELD INLET, CATCH BASIN                                                                                                   | - <b>0</b> |
| <u>\$</u> <u>co</u>                      | SANITARY SEWER LINE, MANHOLE                                                                                                                          | <u> </u>   |
| W W                                      | WATER LINE, METER, VALVE, FIRE HYDRANT                                                                                                                |            |

#### SHEET INDEX

| OTILL I INDLX |                                                  |  |  |
|---------------|--------------------------------------------------|--|--|
| SHEET         | DESCRIPTION                                      |  |  |
| 1             | REGIONAL CONTEXT MAP                             |  |  |
| 2             | VESTING TENTATIVE MAP & PRELIMINARY GRADING PLAN |  |  |
| 3             | PRELIMINARY UTILITY PLAN                         |  |  |
| 4             | TOPOGRAPHIC SURVEY                               |  |  |
| 5             | SITE CROSS SECTIONS                              |  |  |
| 6             | SITE CROSS SECTIONS                              |  |  |
| 7             | PRELIMINARY STORMWATER CONTROL PLAN              |  |  |
| 8             | SIGNING, STRIPING & PARKING PLAN                 |  |  |

#### LAND USE SUMMARY

| BUILDINGS                                        | 2.35 AC (20%) |
|--------------------------------------------------|---------------|
| USABLE OPEN SPACE                                | 1.61 AC (14%) |
| HARDSCAPE                                        | 1.59 AC (13%) |
| UNUSABLE OPEN SPACE<br>(SLOPES GREATER THAN 10%) | 3.28 AC (28%) |
| PRIVATE ROADS                                    | 1.25 AC (11%) |
| WILD HORSE ROAD (IOD)                            | 1.64 AC (14%) |

| PARKING TABULATIONS |               |                |  |  |
|---------------------|---------------|----------------|--|--|
| ON-STREET PARKING   | ON-STREET PAR | RKING PROVIDED |  |  |
| REQUIRED            | PULL-IN       | TOTAL          |  |  |
| 26                  | 45            | 45             |  |  |

| PRELIMINARY EARTHWORK QUANTITIES |        |        |  |  |
|----------------------------------|--------|--------|--|--|
| CUT                              | FILL   | IMPORT |  |  |
| 11.600                           | 86.000 | 74.400 |  |  |