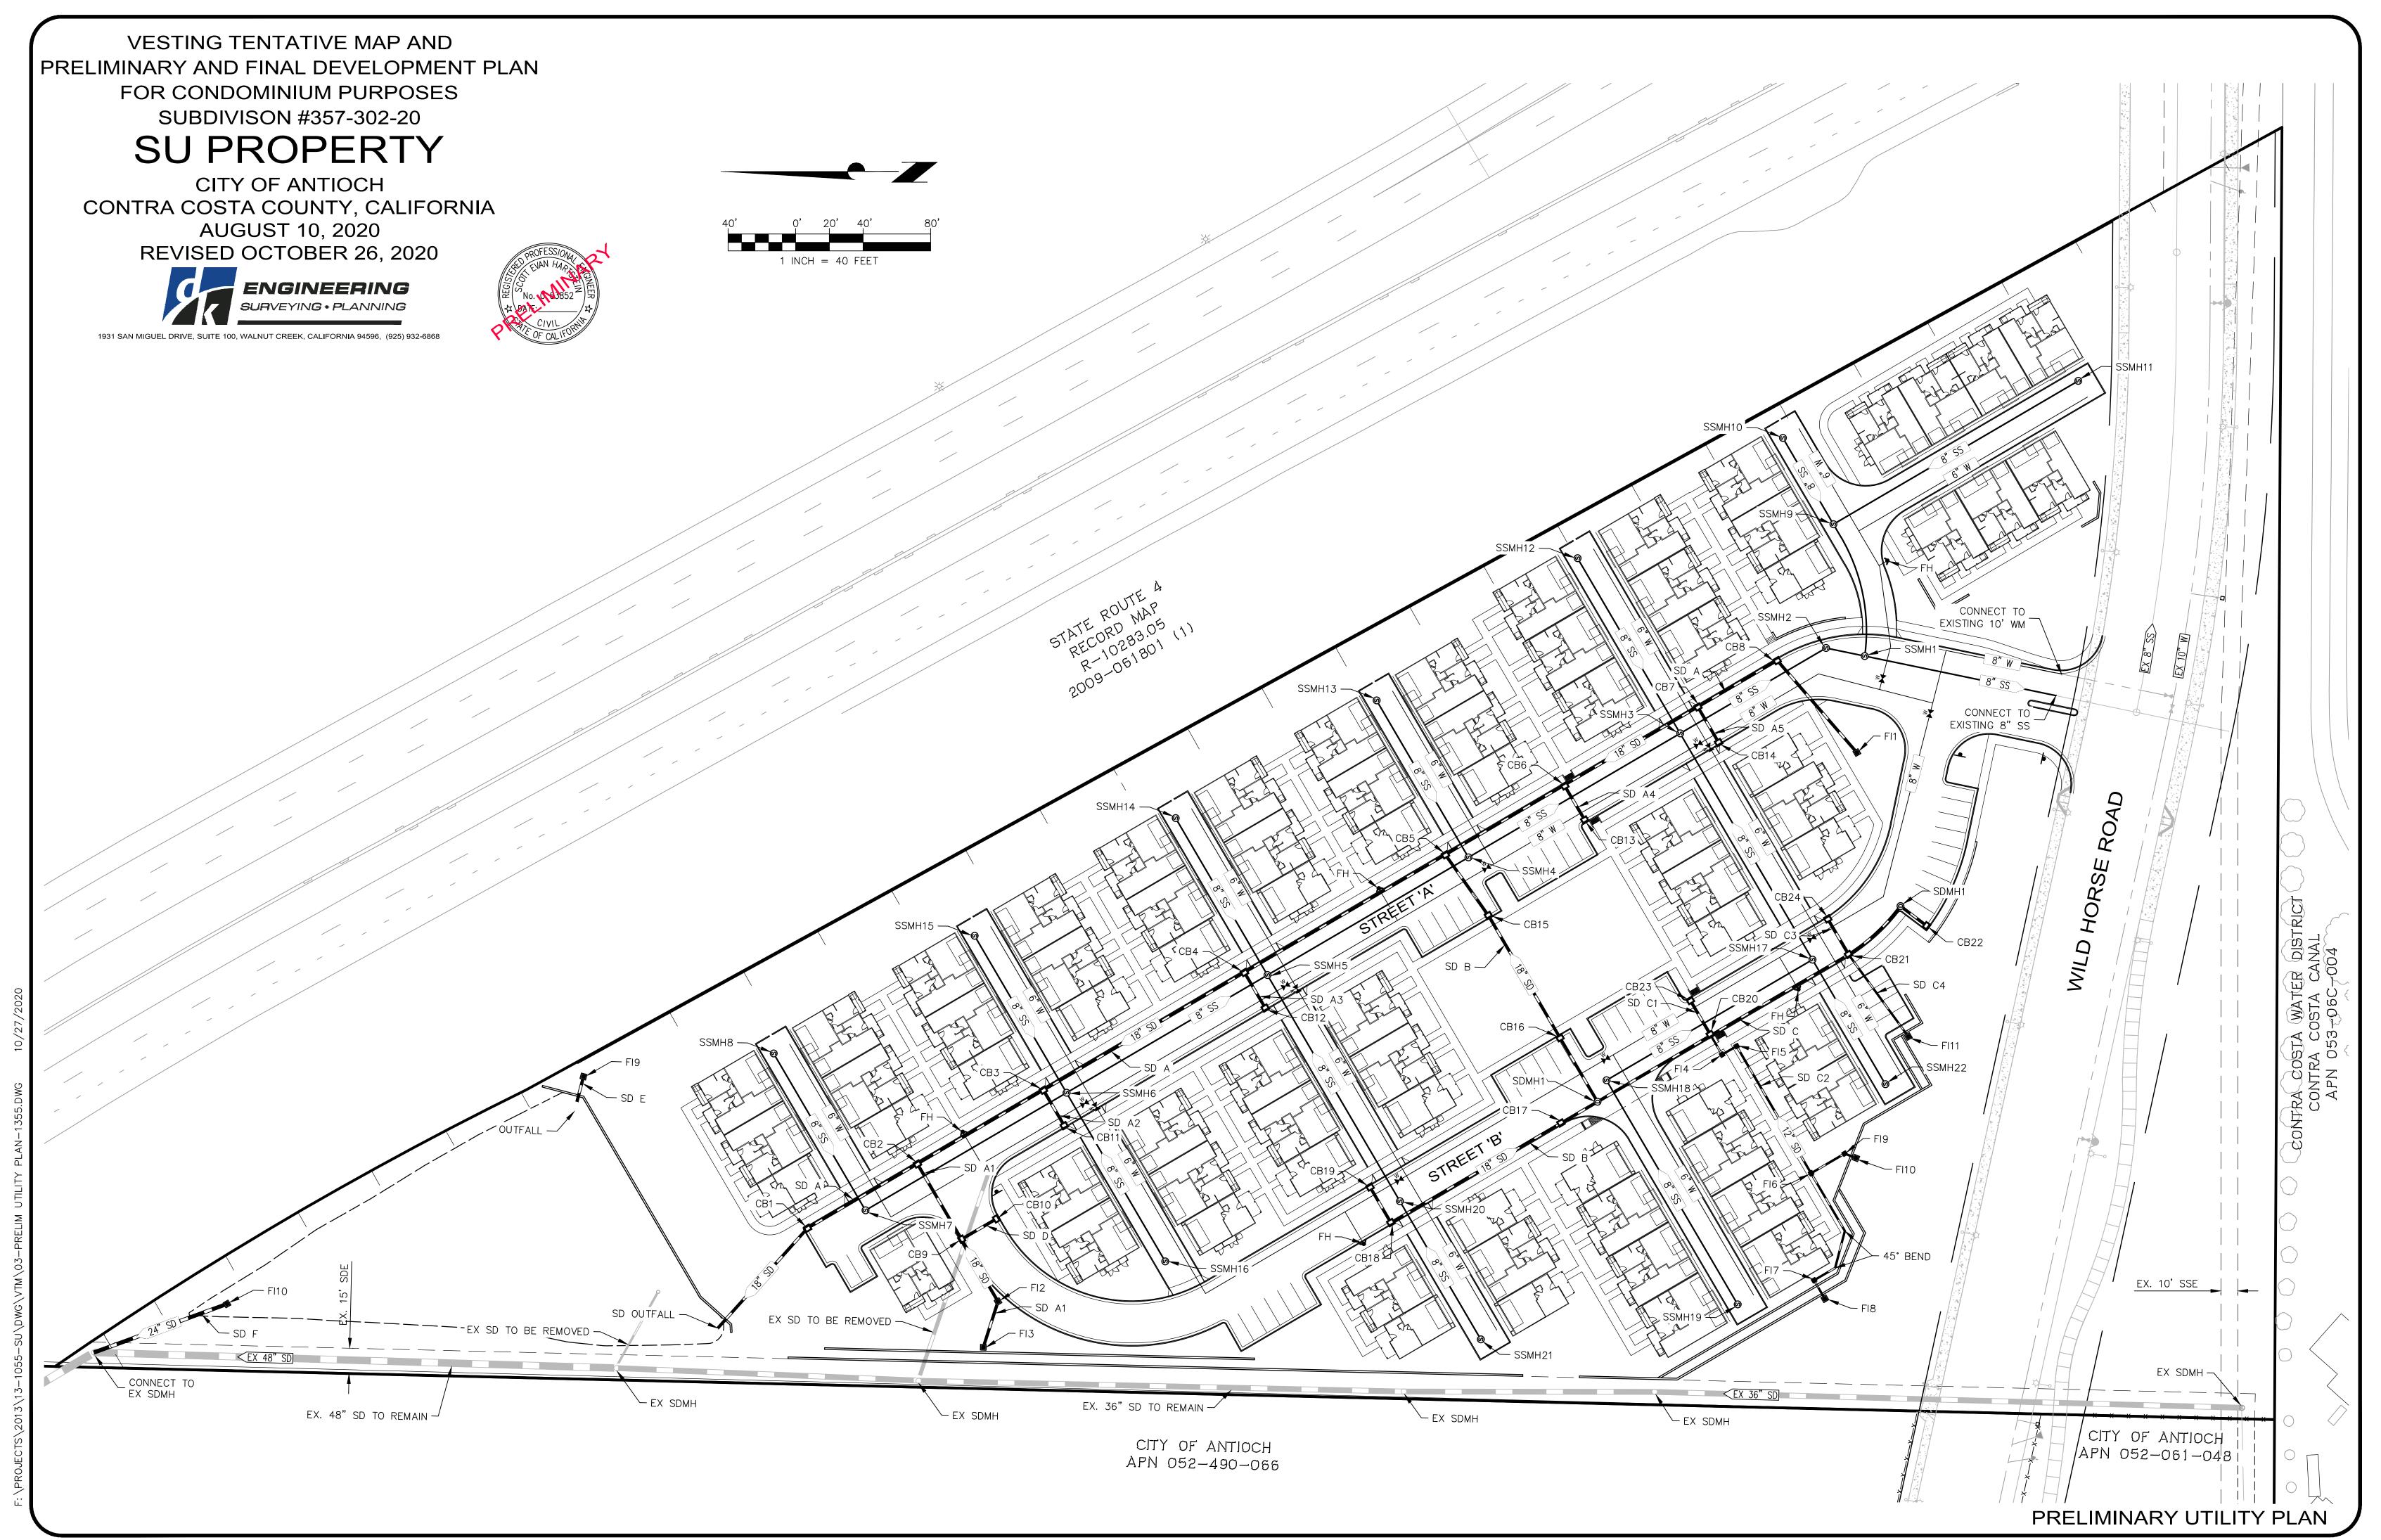

#### SHEET INDEX

| OTILL I INDLX |                                                  |  |  |
|---------------|--------------------------------------------------|--|--|
| SHEET         | DESCRIPTION                                      |  |  |
| 1             | REGIONAL CONTEXT MAP                             |  |  |
| 2             | VESTING TENTATIVE MAP & PRELIMINARY GRADING PLAN |  |  |
| 3             | PRELIMINARY UTILITY PLAN                         |  |  |
| 4             | TOPOGRAPHIC SURVEY                               |  |  |
| 5             | SITE CROSS SECTIONS                              |  |  |
| 6             | SITE CROSS SECTIONS                              |  |  |
| 7             | PRELIMINARY STORMWATER CONTROL PLAN              |  |  |
| 8             | SIGNING, STRIPING & PARKING PLAN                 |  |  |