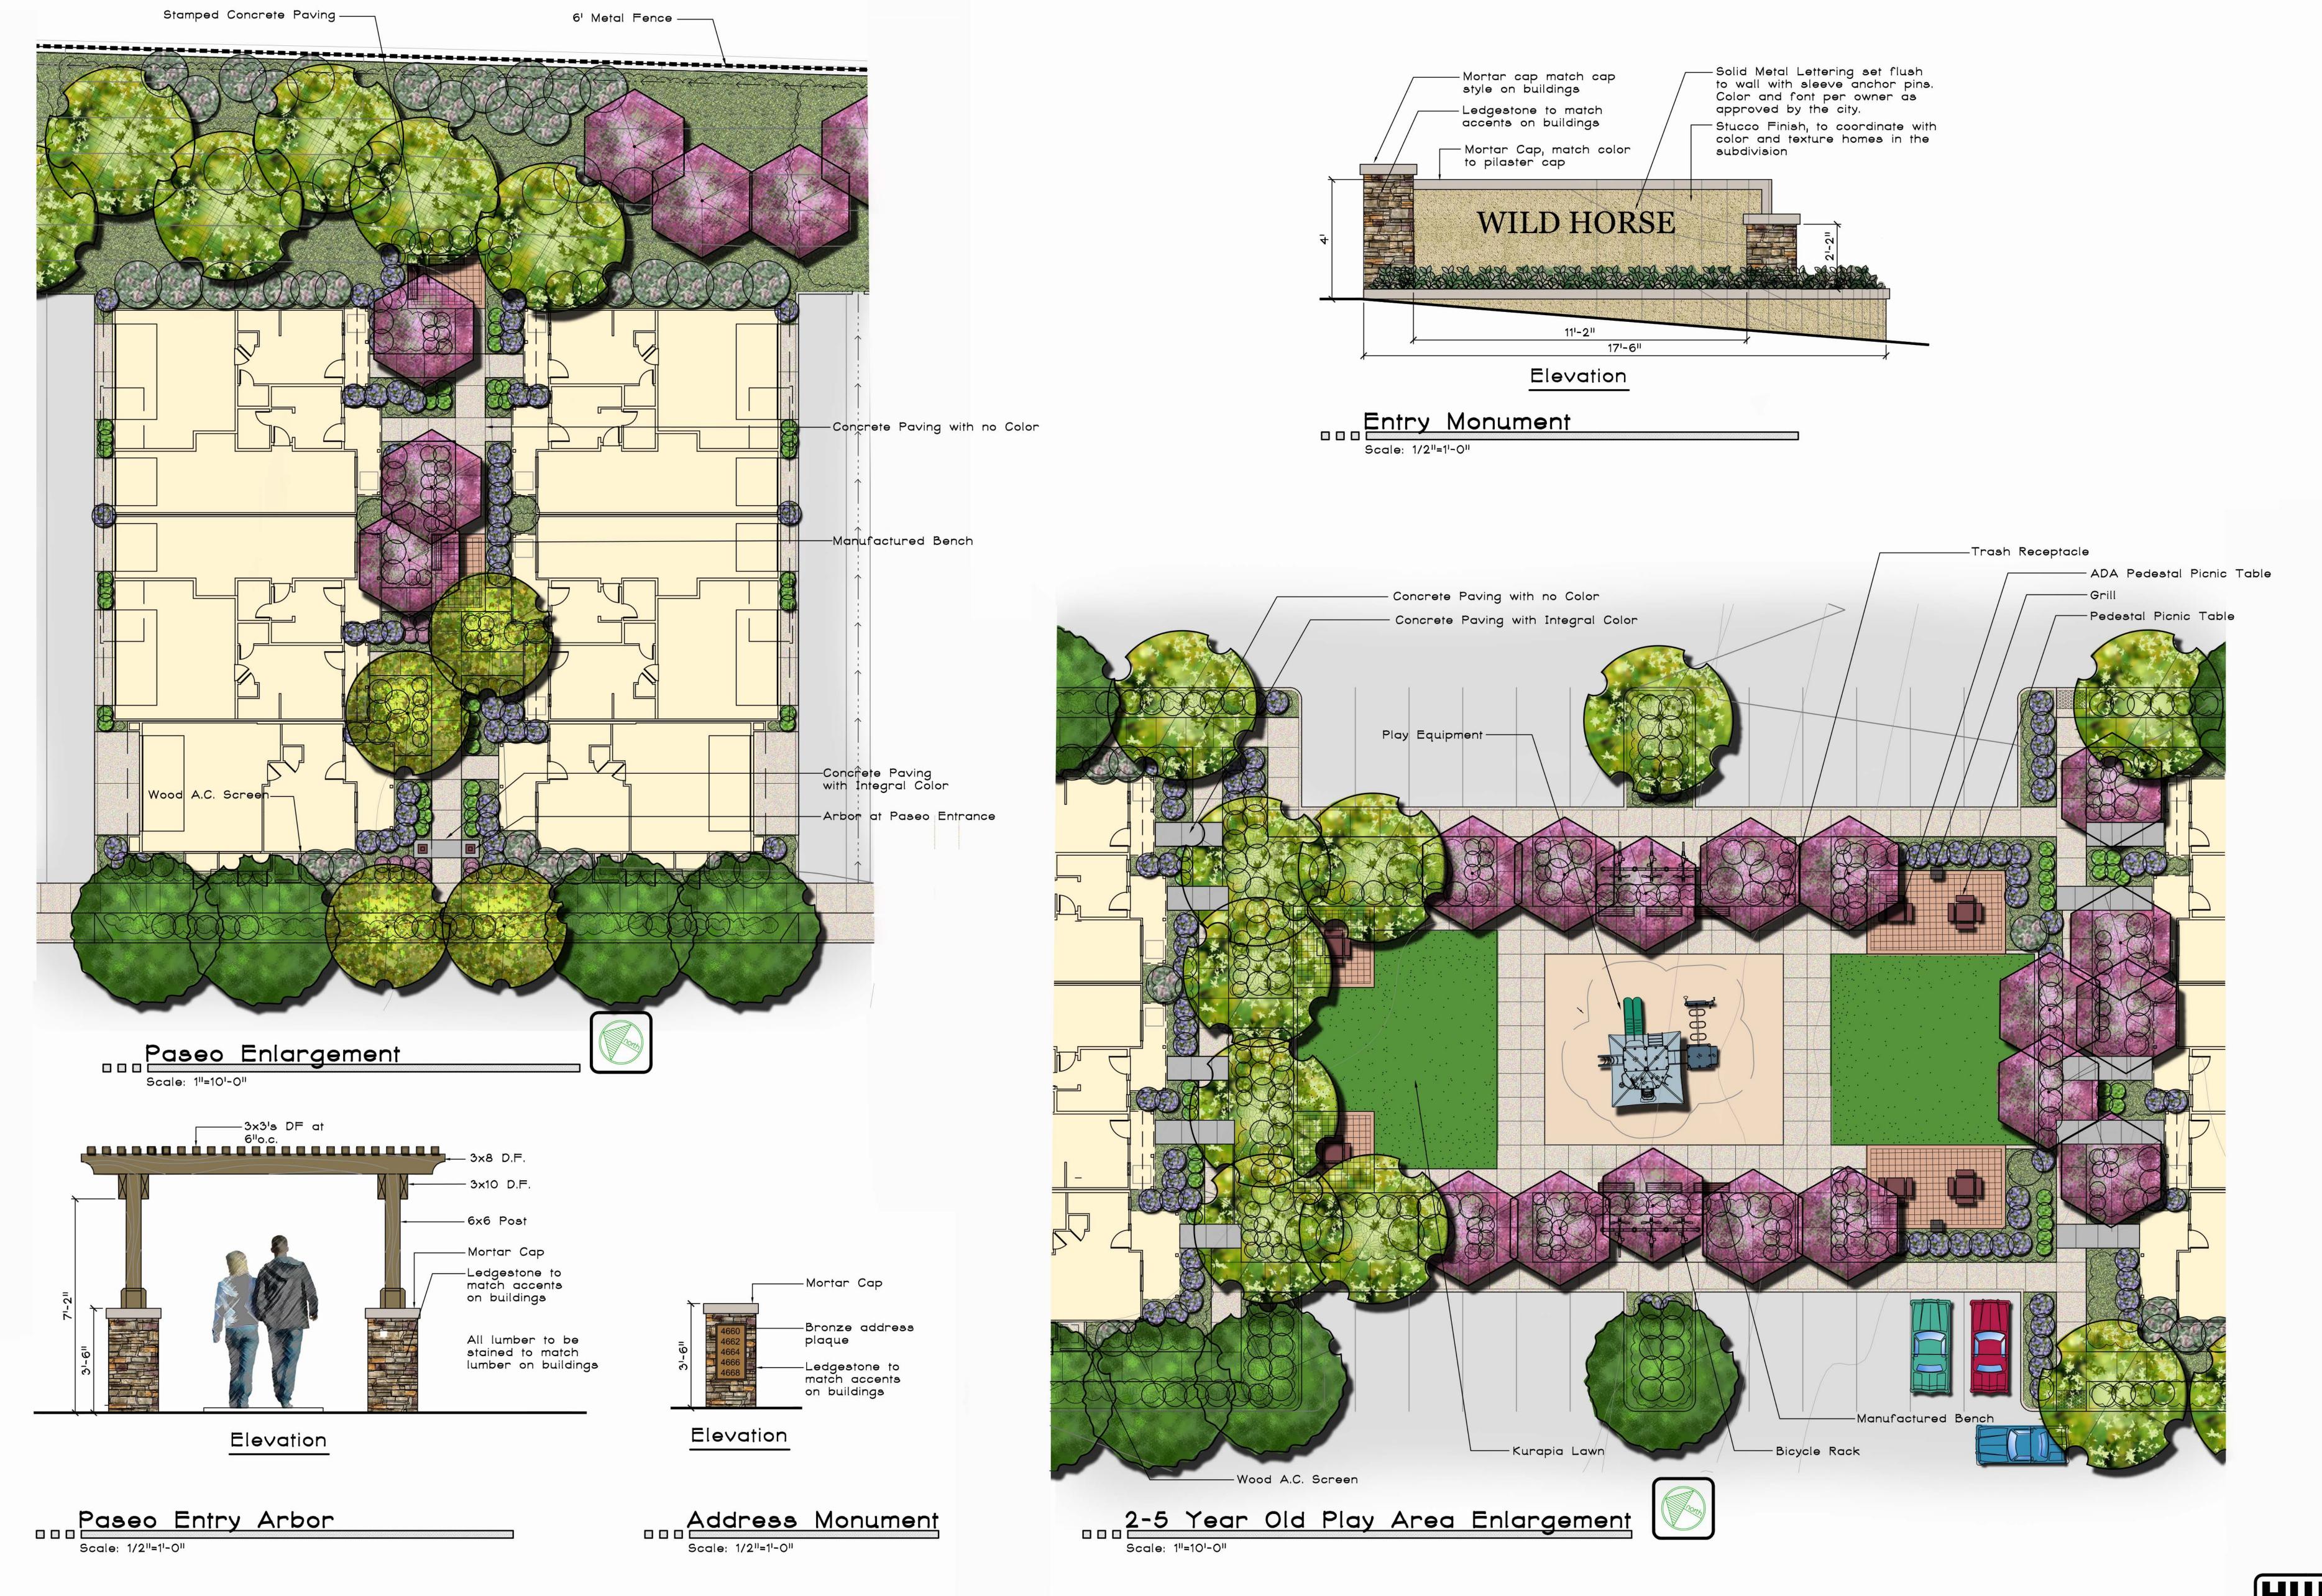

## Planting Legend.

LARGE TREE (Selection Options) Magnolia g. 'St Mary' Ulmus parvifolia Olea europaea 'Swan Hill' Pistacia chinensis

Phyla n.l. 'Kurapia'

24" Box ST MARY MAGNOLIA WATER USE Moderate CHINESE ELM Low OLIVE Low CHINESE PISTCHE Low

WATER USE

Low

Low

HILLSIDE GROUNDCOVER (Selection Options): 1-Gal Arctostaphylos a. 'Wayside' WAYSIDE MANZANITA Arctostaphylos a. 'Wayside' Baccharis p. 'Twin Peaks'

WATER USE DWARF COYOTE BUSH Low BEARBERRY COTONEASTER Low Cotoneaster d. 'Lowfast' Salvia 'Bee's Bliss BEE'S BLISS SAGE

SMALL TREE (Selection Options) 24"-Box Arbutus 'Marina' N.C.N. EASTERN REDBUD Cercis canadensis CAROLINA CHERRY LAUREL Prunus caroliniana CRAPE MYRTLE Lagerstroemia x.f.

BIOSWALE PLANTS (Selection Options): Calycanthus occidentalis Carex divulsa Ceanothus 'Anchor Bay' Juncas patens

Muhlenbergia rigens

Ribes sanguineum Vaccinium ovatum

WATER USE <u>1-Gal</u> WESTERN SPICEBUSH BERKELEY SEDGE ANCHOR BAY CEANOTHUS Low CALIFORNIA GRAY SEDGE Moderate DEER GRASS Low RED-FLOWERING CURRANT Low CALIFORNIA HUCKLEBERRY Moderate

Picnic Table and Grill

Manufactured Benches on Stamped Concrete Seating Area

Kurapia Lawn-

SHRUB AND GROUND COVER AREAS (Selection Options)

<u>15-Gal & 5 Ga</u> CALIFORNIA WILD LILAC LARGE SHRUB (Selection Options): WATER USE Ceanothus concha Lavatera assurgentiflora TREE MALLOW Low SKYROCKET JUNIPTER Juniperus s. 'Skyrocket' Low

MEDIUM SHRUB (Selection Options): WATER USE Moderate <u>5-Gal</u> BARBERRY Berberia app. Buxus spp. Callistemon 'Little John' Moderate BOXWOOD NCN Low BREATH OF HEAVEN Coleonema spp. AUSTRALIAN FUCHSIA Correa spp. Low FORTNIGHT LILY Dietes vegeta Lavandula spp. LAVENDER Low HEAVENLY BAMBOO NEW ZEALAND FLAX PITTOSPORUM Nandina spp. Low Phormium spp. Low Pittosporum spp Moderate Rhaphiolepis u. 'Minor' YEDDO HAWTHORN Rosa californica CALIFORNIA WILD ROSE Low Teucrium fruticans BUSH GERMANDER Low

GRASSES/SUB SHRUB (Selection Options): <u>1-Gal</u> Blue oat grass WATER USE Helictotrichon sempervirens MUNSTEAD LAVENDER Lavandula a. 'Munstead' PINK MUHLY GRASS Low

FAN FLOWER

KURAPIA SOD

Muhlenbergia capillaris 'Irvine' Teucrium chamaedrys GERMANDER Low PASEO & PARK GROUND COVERS(Selection Options): 1-Gal Erigeron karvinskianus MEXICAN DAISY WATER USE Low Scaevola 'Mauve Clusters'

6' Metal Fencing-Bicycle Rack-Concrete Paving with Accent Color — Concrete Paving with no Color-Manufactured Bench Stamped Concrete Paving --Stamped Concrete Paving Arbor at Paseo Entrance

Existing Fencing along Southern Property Line