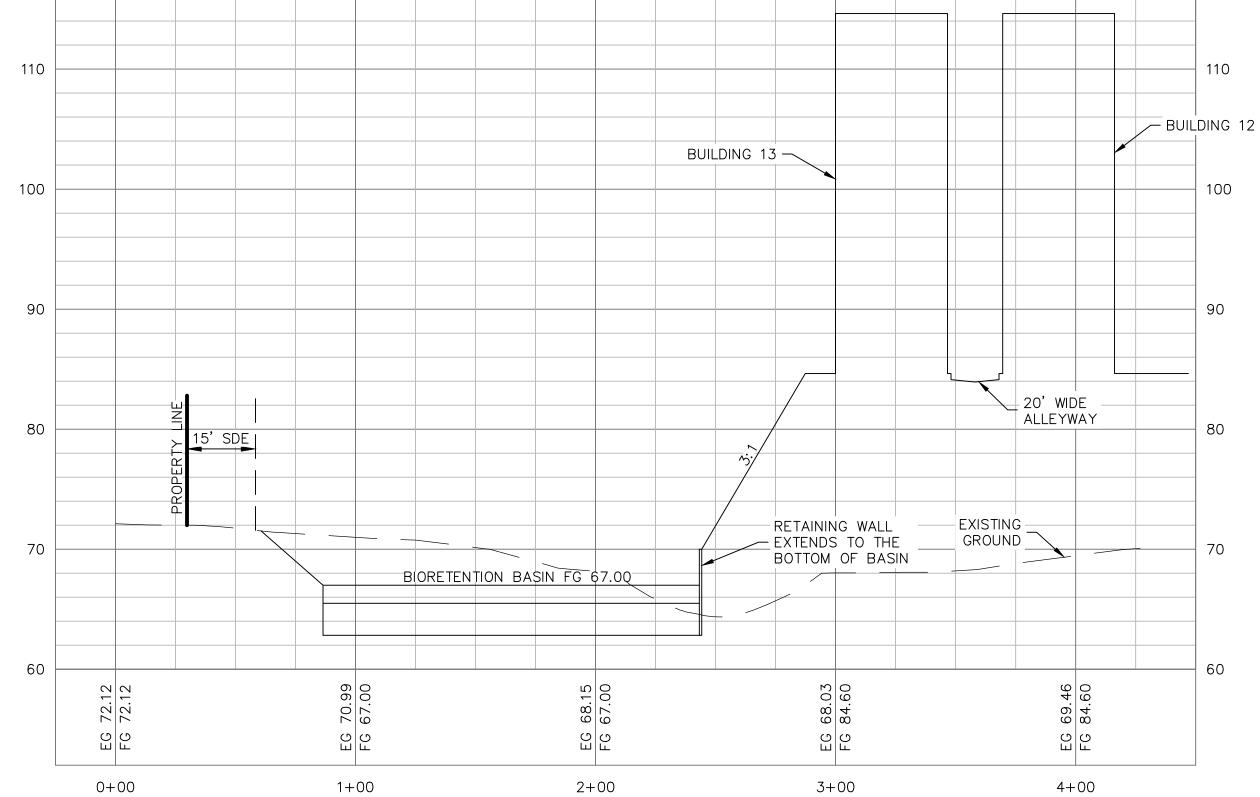

## CROSS SECTION C-C HORZ: 1"=40' VERT: 1"=8'

CROSS SECTION D-D HORZ: 1"=40' VERT: 1"=8'

SITE CROSS SECTIONS