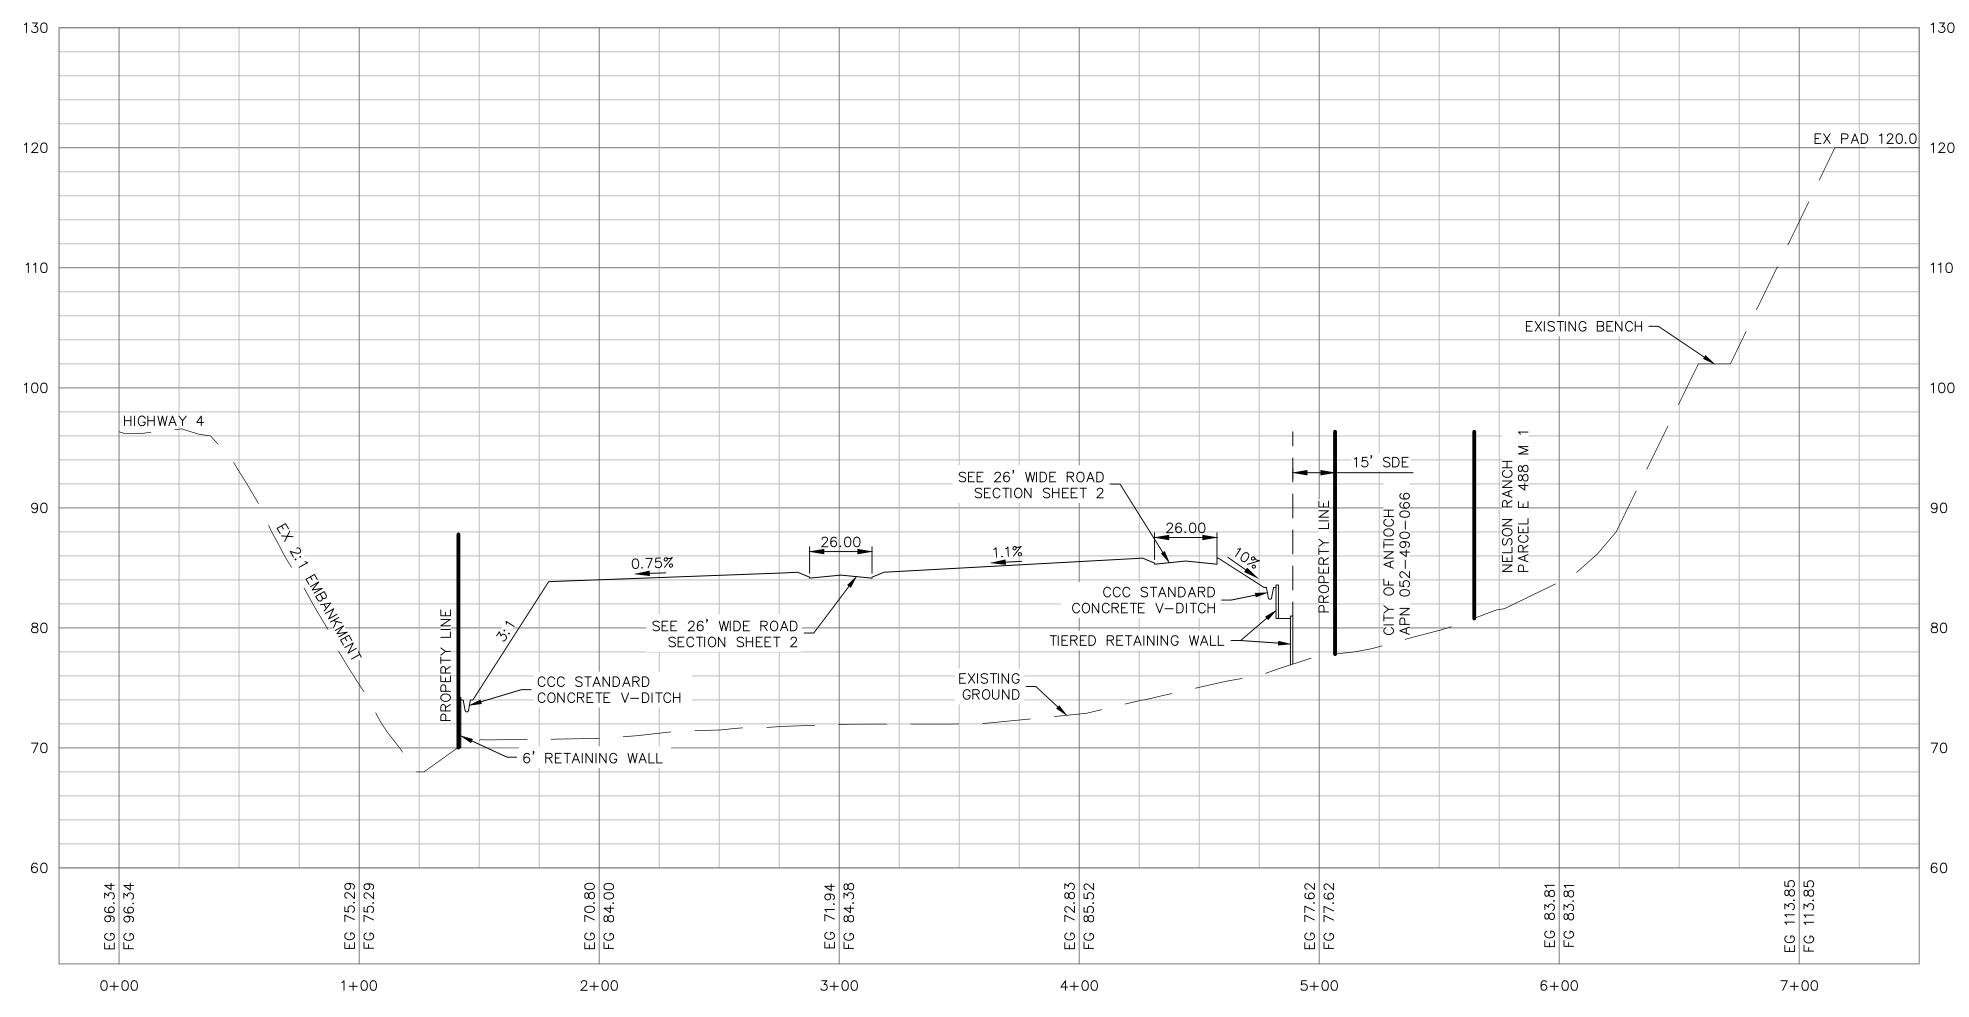

## CROSS SECTION C-C HORZ: 1"=40' VERT: 1"=8'

CROSS SECTION D-D HORZ: 1"=40' VERT: 1"=8'

SITE CROSS SECTIONS