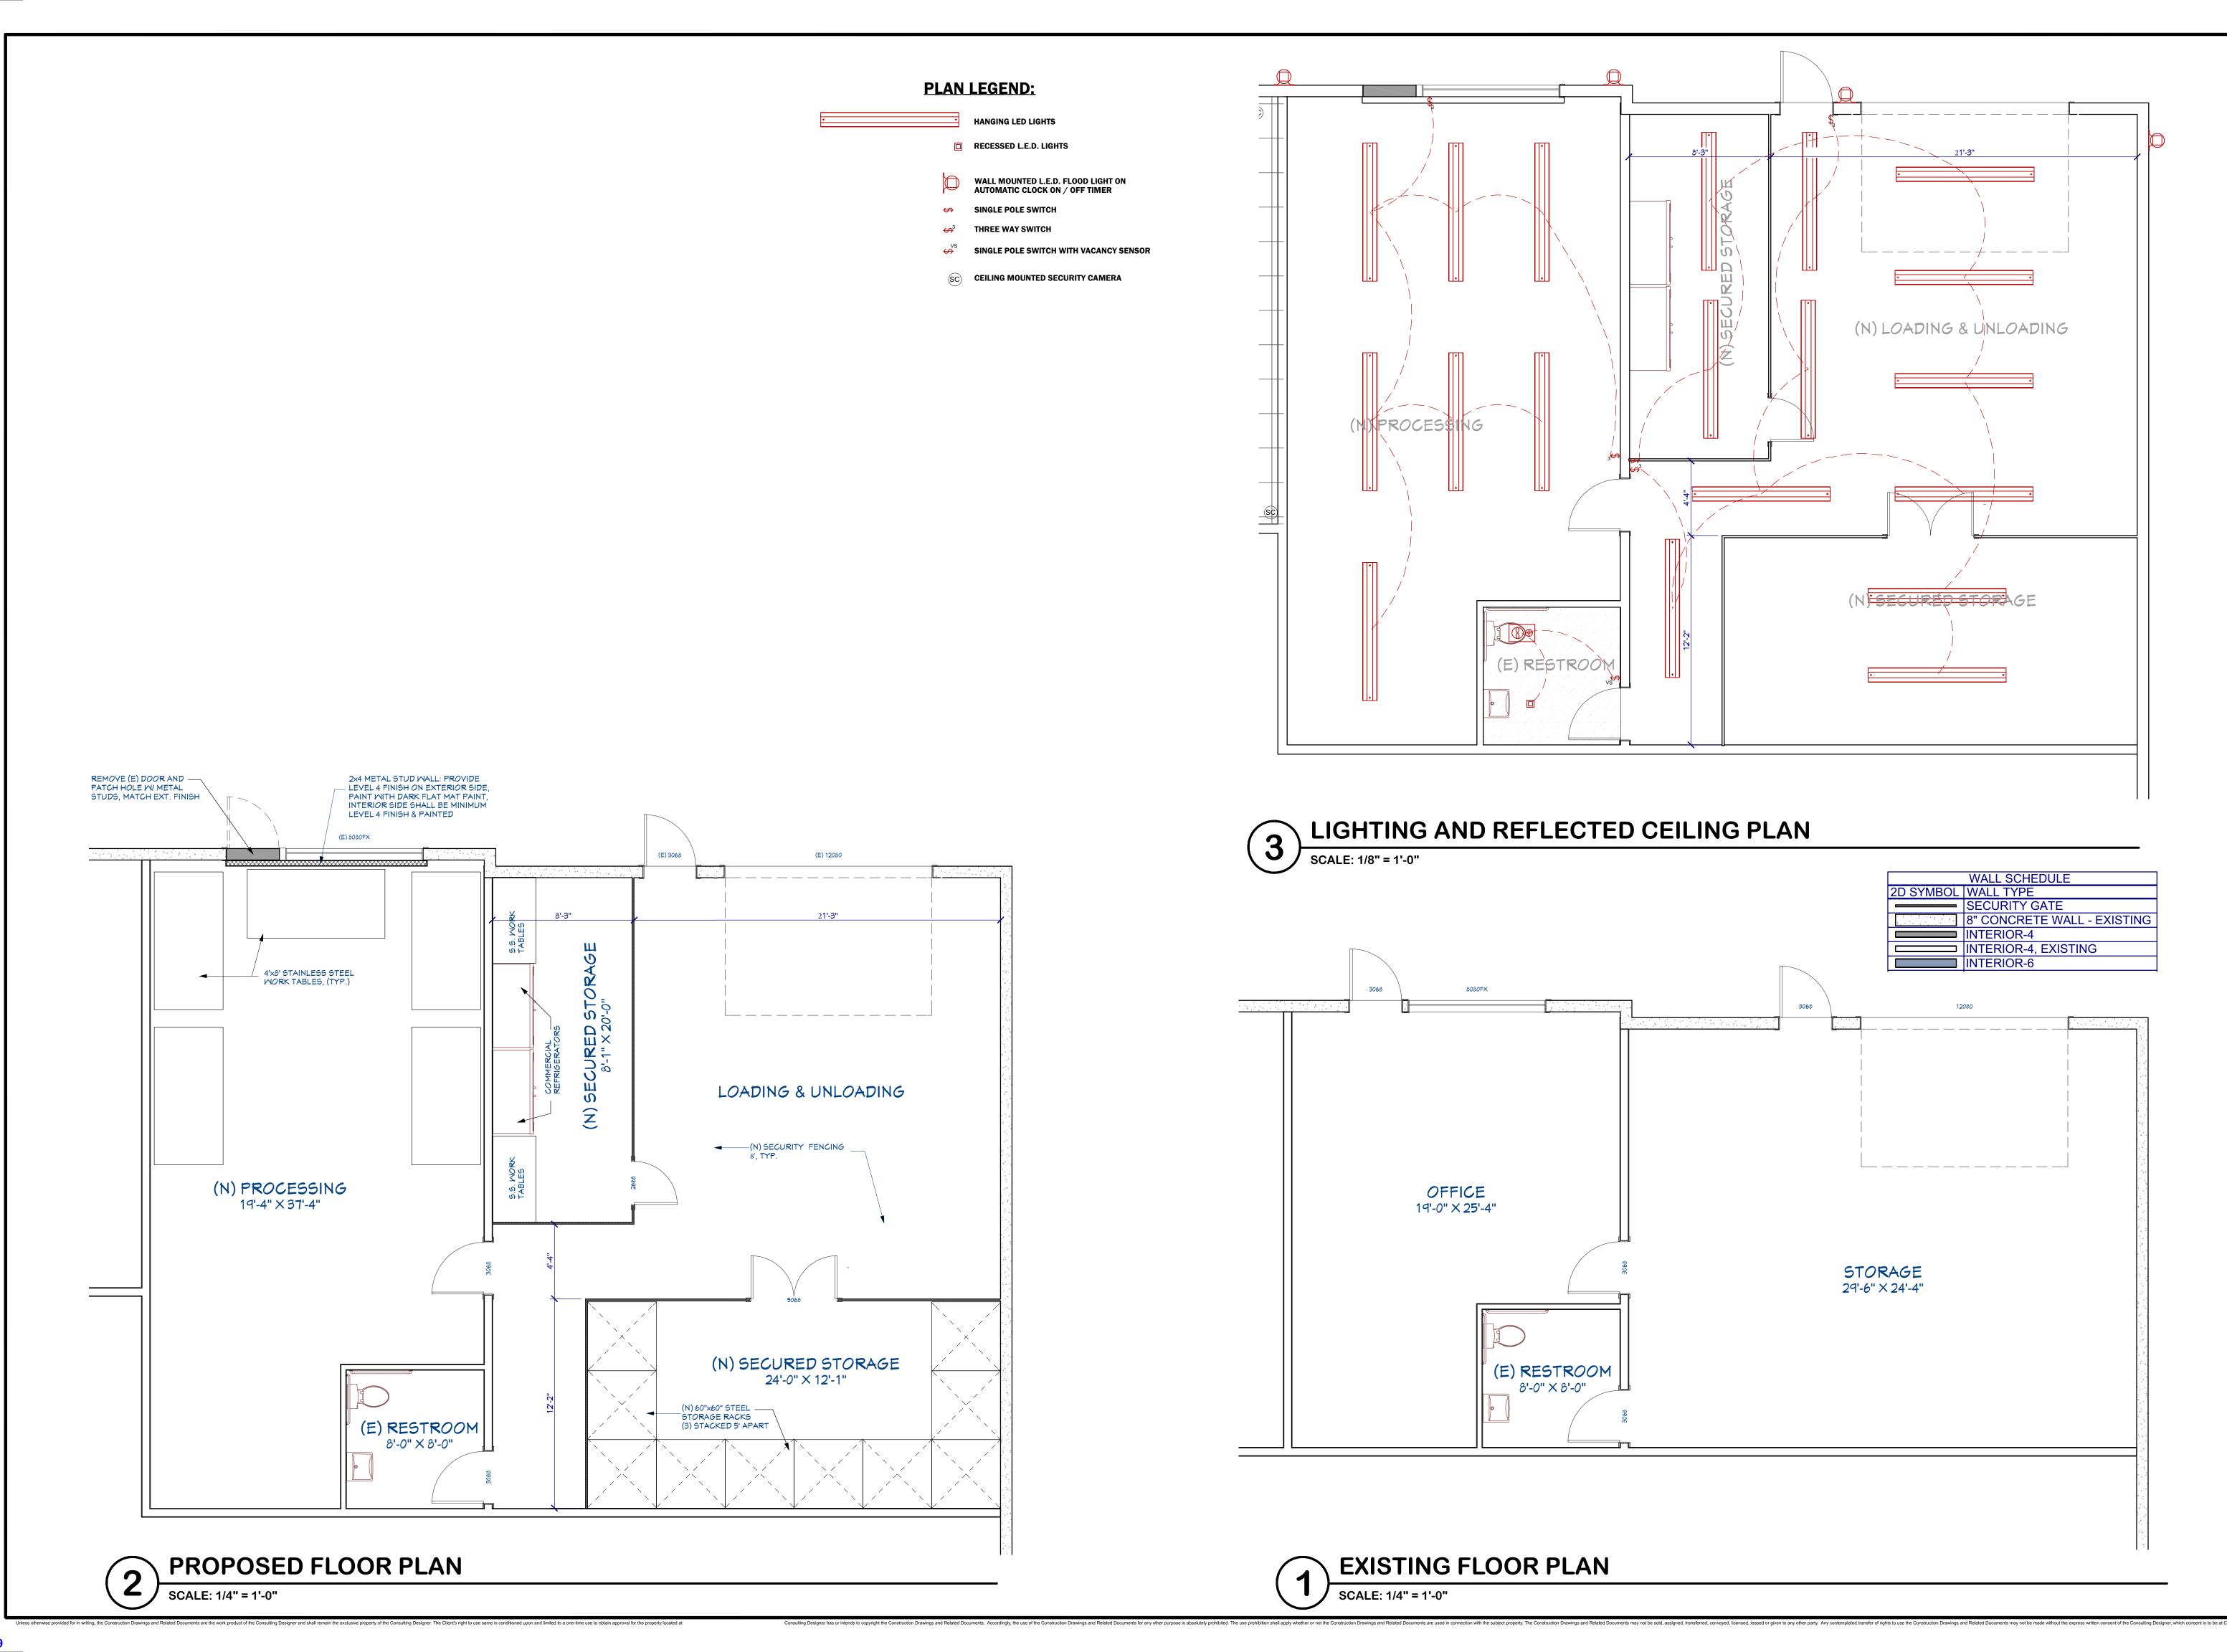

SYM. REVISIONS DATE

SUBMITTAL DATE

EXISTING & PROPOSED FLOOR PLAN AND LIGHTING PLAN

DELTA LABS
TENANT IMPROVEMENT

UNIT A
2101 W. 10th STREET
ANTIOCH, CA 94509

APN: 074-051-005

DRAWN BY:
GD
SCALE:
1/4" = 1'-0"