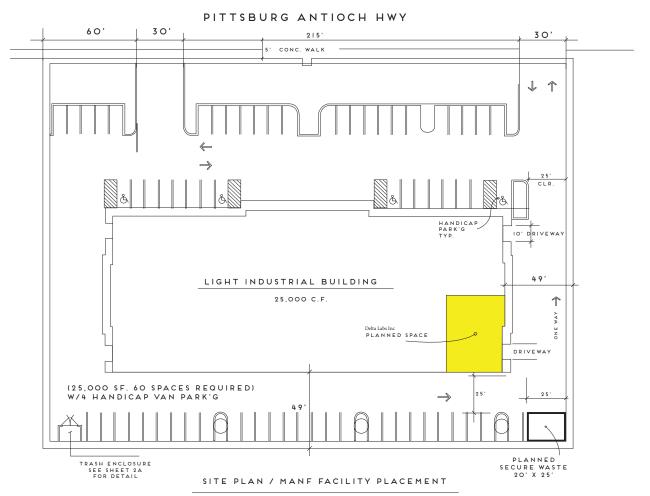

## Plans Site Plan

## GATEWAY CENTER

| LIGHT INDUSTRIAL BLDG.               |                    |             |
|--------------------------------------|--------------------|-------------|
| LOT 05, DELTA BUSINESS PARK          |                    |             |
| ANTIOCH, CA                          |                    |             |
| SCALE  " = 20"                       | APPROVED BY        | DRAWN BY JT |
| DATE 9-11                            |                    | REVISED     |
| ADAPTED FROM ORIGINAL BY J. TERAMOTO |                    |             |
| ADAPTED F                            | ROM ORIGINAL BY J. | IERAMOIO    |