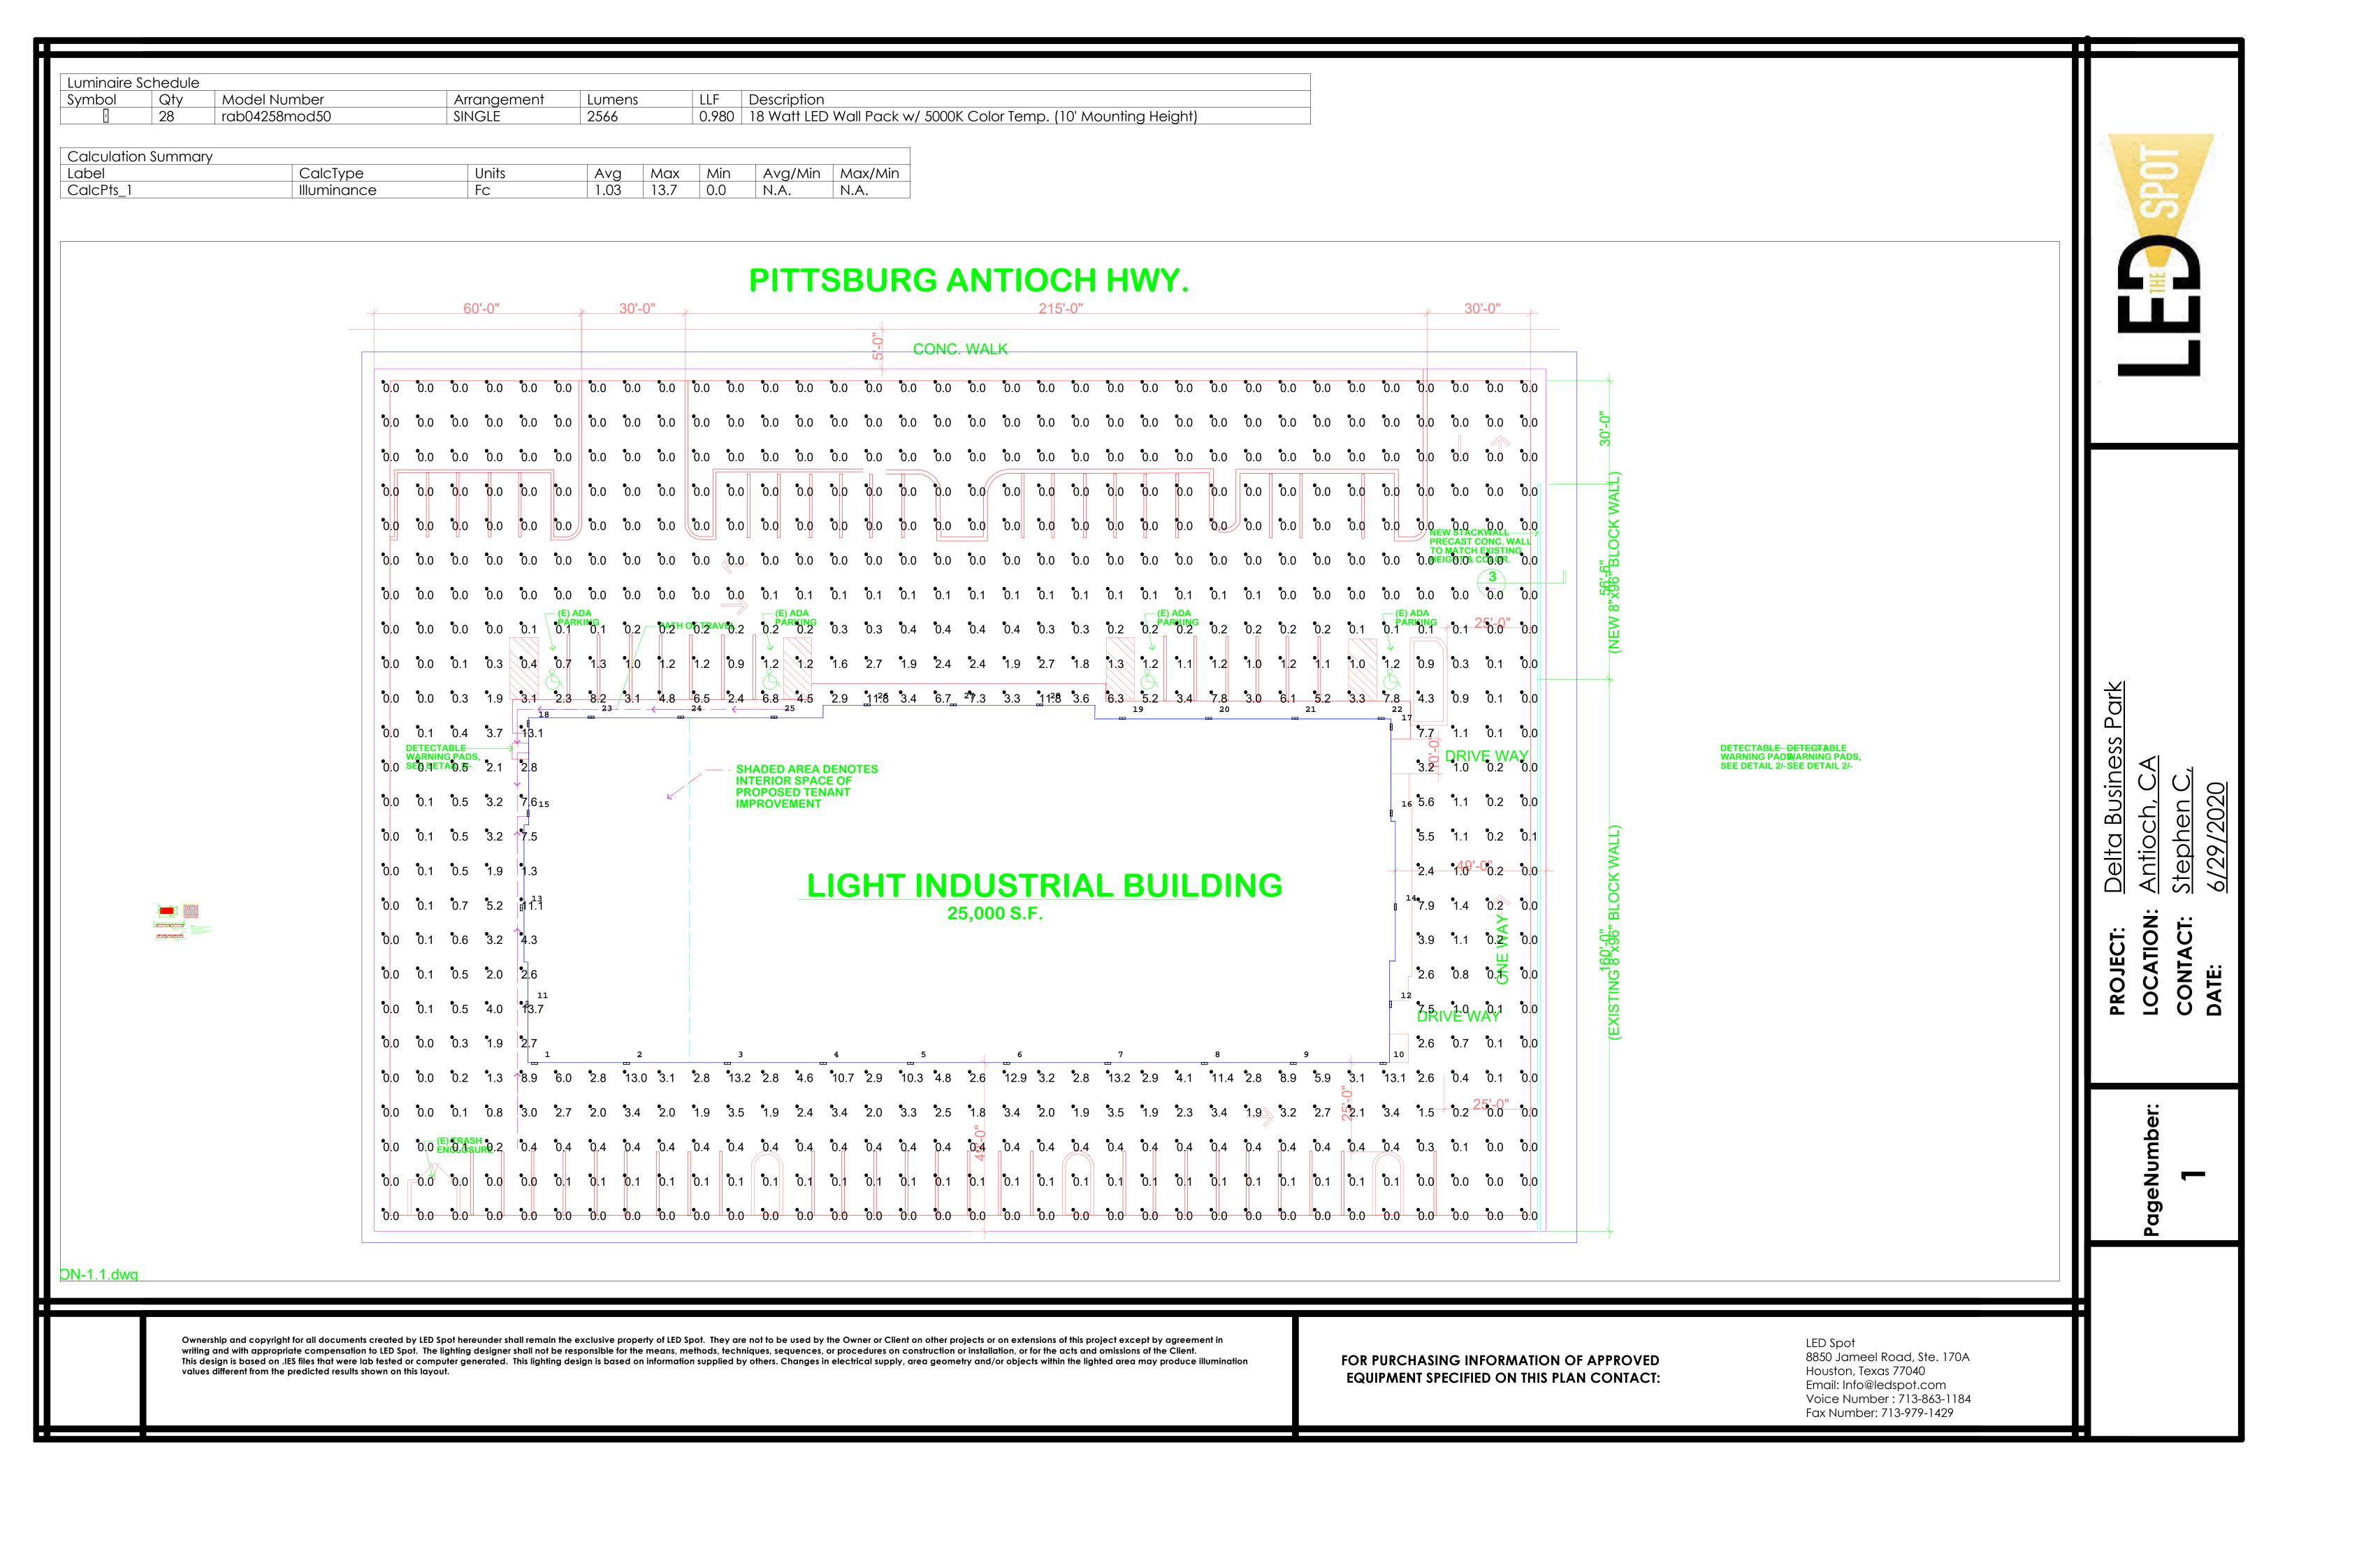

## Plans Site Plan

## GATEWAY CENTER

| LIGHT INDUSTRIAL BLDG.               |                    |             |
|--------------------------------------|--------------------|-------------|
| LOT 05, DELTA BUSINESS PARK          |                    |             |
| ANTIOCH, CA                          |                    |             |
| SCALE  " = 20"                       | APPROVED BY        | DRAWN BY JT |
| DATE 9-11                            |                    | REVISED     |
| ADAPTED FROM ORIGINAL BY J. TERAMOTO |                    |             |
| ADAPTED F                            | ROM ORIGINAL BY J. | IERAMOIO    |