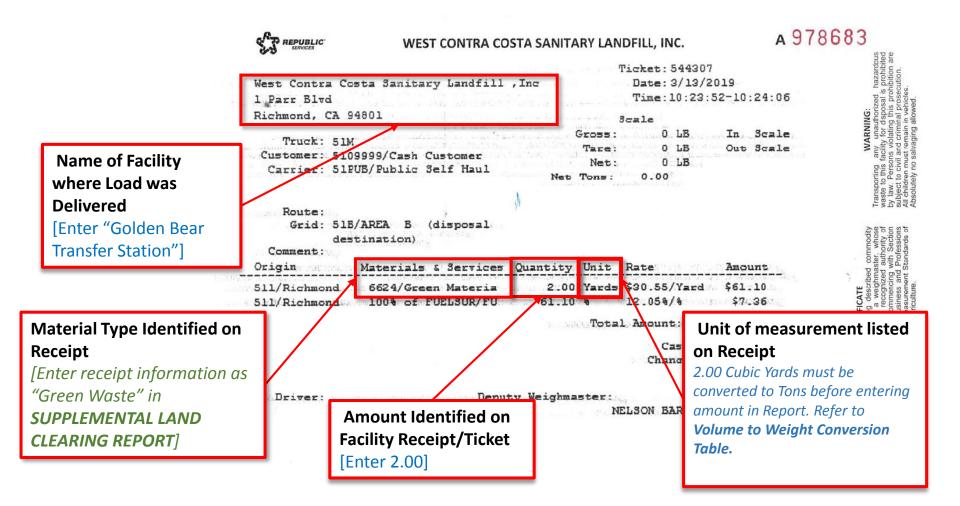

## Bee Green Recycling-Receipt Sample 3 of 3 (Land Clearing Debris)

All Non-Residential permits must enter this material type in Supplemental Land Clearing Report. For all other projects, do not include in CalGreen Report

## Contra Costa Transfer & Recovery Station Receipt Sample 6 of 7 (Land Clearing Debris)

All Non-Residential permits must enter this material type in Supplemental Land Clearing Report. For all other projects, do not include in CalGreen Report