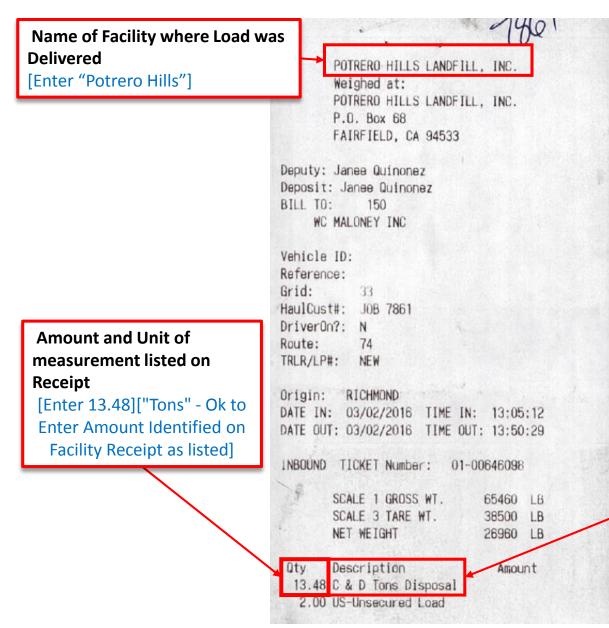

## Contra Costa Transfer & Recovery Station – Receipt Sample 7 of 7 (Wood)

THIS IS TO CERTIFY that the following described commodity was weighed, measured, or counted by a weighmaster, whose signature is on this certificate, who is a recognized authority of accuracy, as prescribed by Chapter 7 (commencing with Section 12700) of Division 5 of the California Business and Professions Code, administered by the Division of Measurement Standards of the California Department of Food & Agriculture.