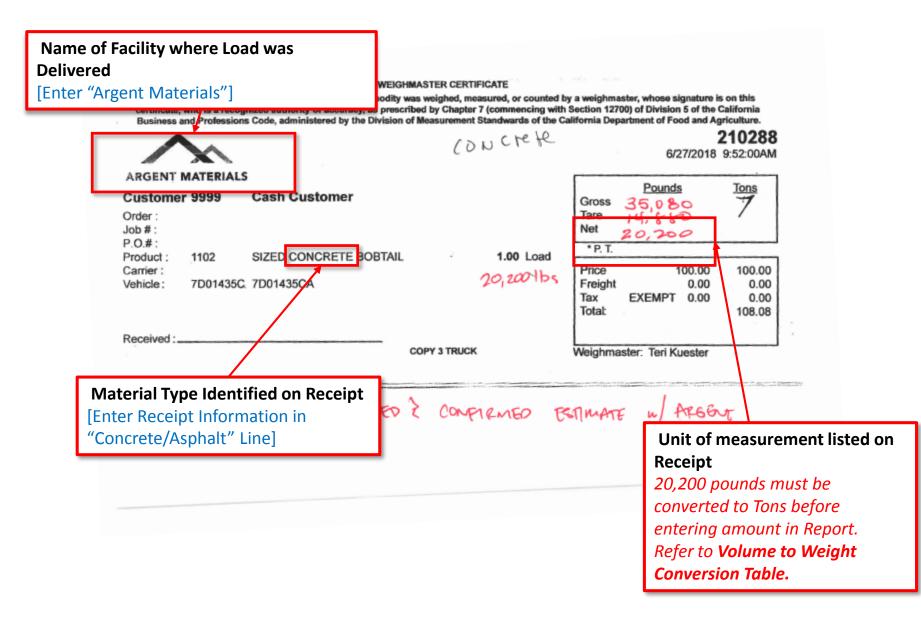

## Argent Materials-Receipt Sample 1 of 1 (Source Separated Load)

Applicant must request each load to be weighed and printed on receipt.