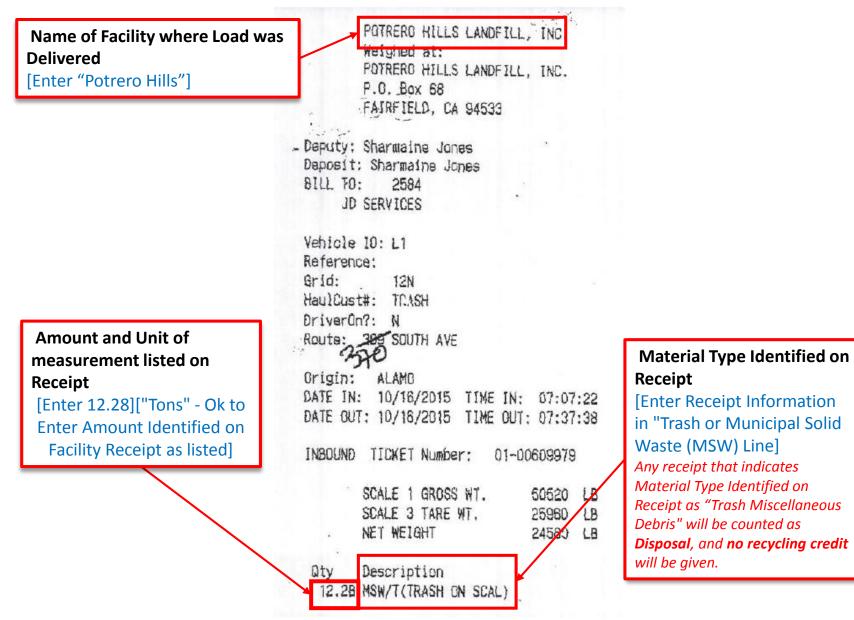

Contra Costa Waste Service/Mt. Diablo Resource Recovery Receipt Sample 3 of 8 (Trash Load)

Material Type Identified on Receipt

[Enter Receipt Information in "Trash or Municipal Solid Waste (MSW) Line] Any receipt that indicates Material Type Identified on Receipt as "Trash Miscellaneous Debris" will be counted as Disposal, and no recycling credit will be given.

## Contra Costa Waste Service/Mt. Diablo Resource Recovery Receipt Sample 4 of 8 (Trash Load)

Material Type Identified on Receipt

[MT= MSW by the Ton] [Enter Receipt Information in "Trash or Municipal Solid Waste (MSW) Line] Any receipt that indicates Material Type Identified on Receipt as "Trash, MT" will be counted as **Disposal**, and **no recycling credit** will be given.