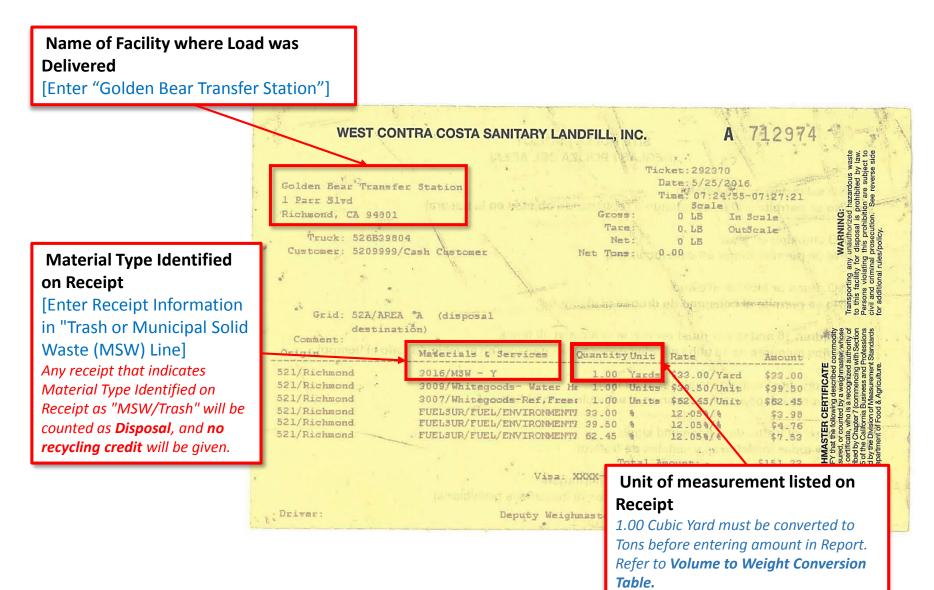

\*\*\*Any receipt that shows the type of waste load as "Trash," "MSW" or "Municipal Solid Waste" will be counted as **DISPOSAL**, and **no recycling credit** will be given.\*\*\*

NOTE:

 $\checkmark$  Review every receipt carefully when dropping off each load at a facility before leaving facility. If needed, a corrected receipt should be requested and obtained prior to leaving the facility.