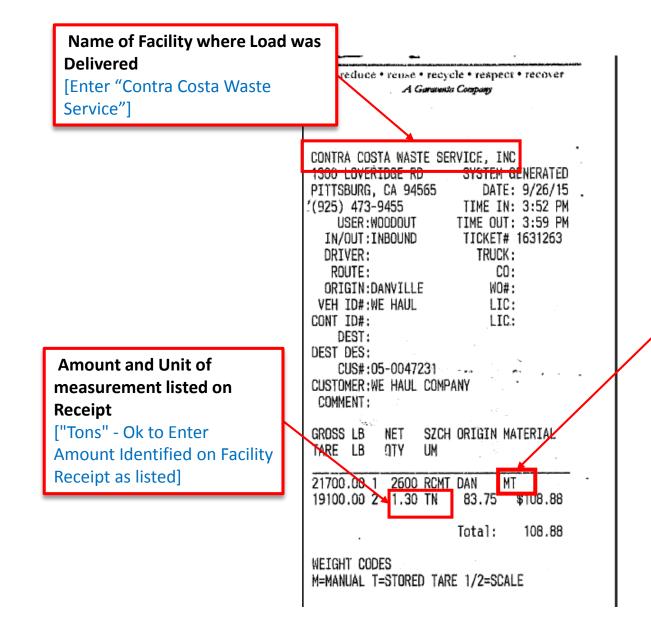

Contra Costa Waste Service/Mt. Diablo Resource Recovery Receipt Sample 3 of 8 (Trash Load)

Material Type Identified on Receipt

[Enter Receipt Information in "Trash or Municipal Solid Waste (MSW) Line] Any receipt that indicates Material Type Identified on Receipt as "Trash Miscellaneous Debris" will be counted as Disposal, and no recycling credit will be given.

## Contra Costa Waste Service/Mt. Diablo Resource Recovery Receipt Sample 4 of 8 (Trash Load)

Material Type Identified on Receipt

[MT= MSW by the Ton] [Enter Receipt Information in "Trash or Municipal Solid Waste (MSW) Line] Any receipt that indicates Material Type Identified on Receipt as "Trash, MT" will be counted as **Disposal**, and **no recycling credit** will be given.