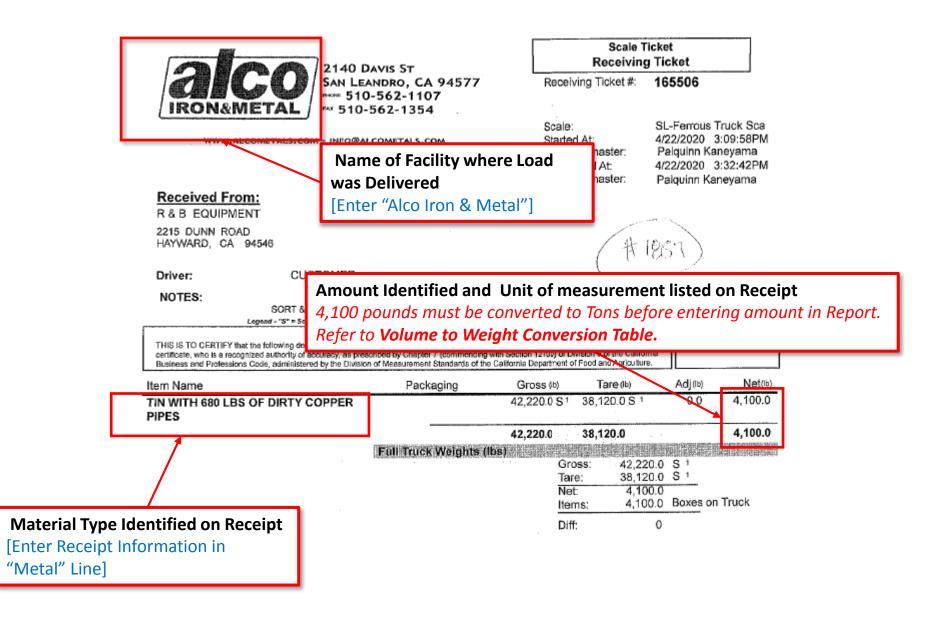

## Alco Iron & Metal– Receipt Sample 1 of 2 (Source Separated Load)

|                                                    |                                     | 2:                     | 2: 40 Davis St                                                                                                                                                 |                   | Scale T<br>Receiving     |                                                                                                                |             |         |
|----------------------------------------------------|-------------------------------------|------------------------|----------------------------------------------------------------------------------------------------------------------------------------------------------------|-------------------|--------------------------|----------------------------------------------------------------------------------------------------------------|-------------|---------|
|                                                    |                                     |                        | SAN LEANDRO, CA 94577<br>510-562-1107<br>510-562-1354                                                                                                          |                   | iving Ticket #:          | 166101<br>SL-Ferrous Truck Sca<br>4/29/2020 7:12:26AM<br>Nicanor Reyes<br>4/29/2020 7:34:48AM<br>Nicanor Reyes |             |         |
| R & B EQUIPMENT                                    |                                     | Jobt                   | Name of Facility where<br>was Delivered<br>[Enter "Alco Iron & Meta                                                                                            |                   | ster:<br>t:<br>ster:     |                                                                                                                |             |         |
|                                                    | 2215 DUNN ROAD<br>HAYWARD, CA 9454  | 6                      |                                                                                                                                                                |                   |                          |                                                                                                                |             |         |
|                                                    | Driver:<br>Vehicle Plate:           | CUST<br>TP-41          | Amount Identified and                                                                                                                                          | Unit of           | measurem                 | nent listed o                                                                                                  | on Receipt  |         |
|                                                    | NOTES:                              | TO BUCK TO O           | 980 pounds must be conv<br>Refer to <b>Volume to Weig</b>                                                                                                      |                   | -                        | -                                                                                                              | g amount in | Report. |
|                                                    | certificate, who is a recognized.   | sufficitly of accuracy | wommodily was weighed, measured, or counted by a<br>y, as prescribed by Chapter 7 (commencing with Sec<br>le Division of Measurement Standards of the Californ | ction 12700) of E | Division 5 of the Cality | ma                                                                                                             | Truck Sca   |         |
| Г                                                  | item Name                           |                        | Packaging                                                                                                                                                      | Gross (b)         | Tare (1b)                | Adj≀⊳                                                                                                          | Net(1b)     |         |
|                                                    | Mixed Steel Scrap                   |                        |                                                                                                                                                                | 3,500.0 S 1       |                          | 0.0                                                                                                            | 980.0       |         |
|                                                    | Randru                              | n to                   | 3<br>Full Truck Weights (lbs)                                                                                                                                  | Ta<br>Ne          | re: 32,52<br>et: 98      | 00.0 S 1<br>20.0 S 1<br>30.0<br>30.0<br>30.0 Boxes on Ti                                                       | 980.0       |         |
| Material Type<br>[Enter Receipt  <br>"Metal" Line] | Identified on Rec<br>Information in | eipt<br>V              | vighed Seprate                                                                                                                                                 | Di                |                          | 0                                                                                                              |             |         |

## Alco Iron & Metal– Receipt Sample 2 of 2 (Source Separated Load)