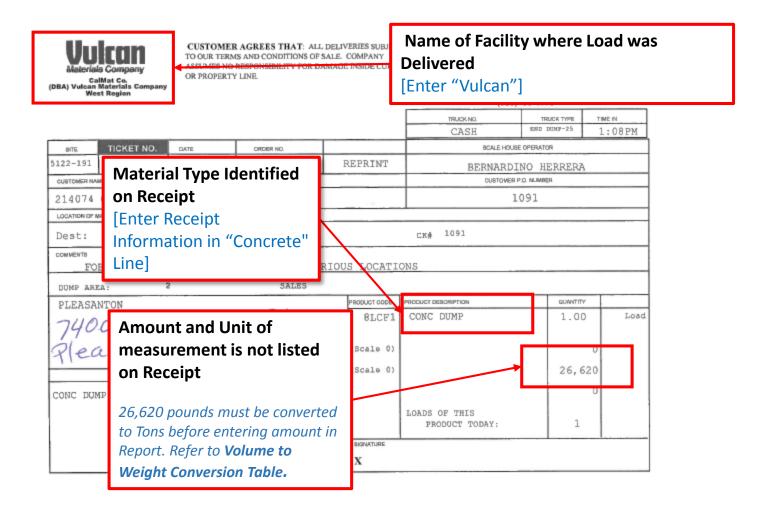

## Delta Scrap & Salvage – Receipt Sample 2 of 2 (Source Separated Load)

| Name of Facility where Load<br>was Delivered<br>[Enter "Delta Scrap & Salvage"] | 1371 M                                               | Delta Recycling<br>a division of DELTA SCRAP & SALVAGE                                       | 19678<br>5-754-1474 |                                                                                                                                                                    |
|---------------------------------------------------------------------------------|------------------------------------------------------|----------------------------------------------------------------------------------------------|---------------------|--------------------------------------------------------------------------------------------------------------------------------------------------------------------|
|                                                                                 | DEM<br>DEM<br>DEM<br>DEM<br>DEM<br>DEM<br>DEM<br>DEM | Date:         U         U-2           Driver:         E         D         D           Tag #: |                     | Unit of measurement listed on<br>Receipt<br>Yards must be converted to Tons<br>before entering amount in Report.<br>Refer to Volume to Weight<br>Conversion Table. |
| [                                                                               | Deliver                                              | ICK-UP & RETURN                                                                              | PONLY               | Material Type Identified on<br>Receipt<br>[Enter Receipt Information in<br>"Concrete" Line]                                                                        |