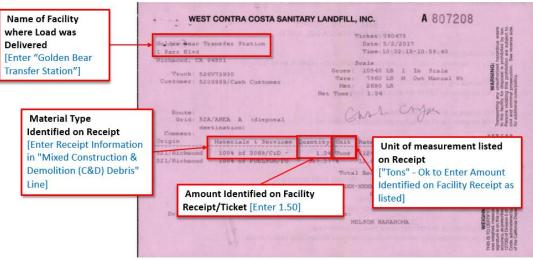

### Berkley Transfer Station – Receipt Sample 1 of 2 (Mixed C&D Load)

#### Contra Costa Transfer & Recovery Station – Receipt Sample 1 of 7 (Mixed C&D Load)