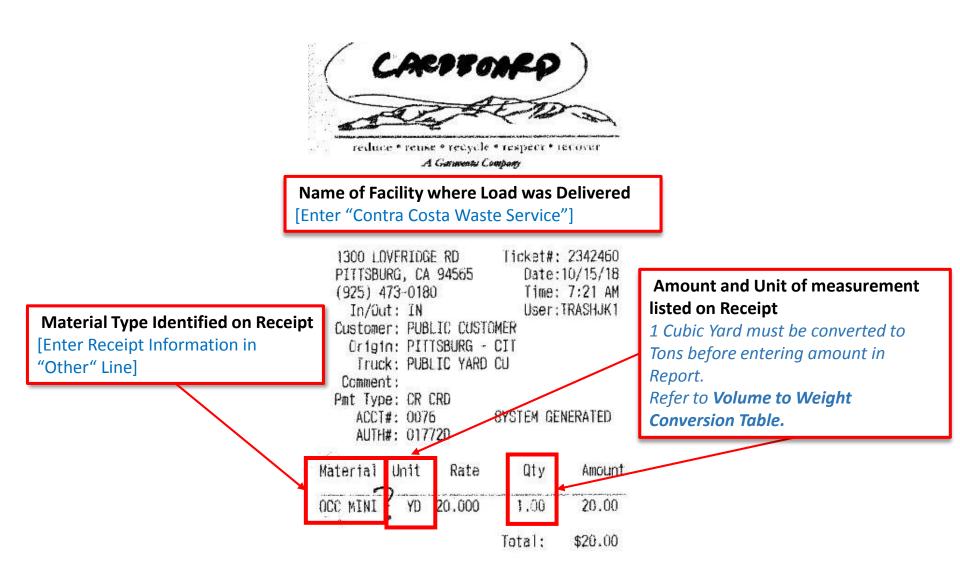

## Contra Costa Waste Service/Mt. Diablo Resource Recovery Receipt Sample 7 of 8 (Land Clearing Debris)

All Non-Residential permits

must enter this material type in Supplemental Land Clearing Report. For all other projects, do not include in CalGreen Report

## Contra Costa Waste Service/Mt. Diablo Resource Recovery Receipt Sample 8 of 8 (Land Clearing Debris)

All Non-Residential permits must enter this material type in Supplemental Land Clearing Report. For all other projects, do not include in CalGreen Report