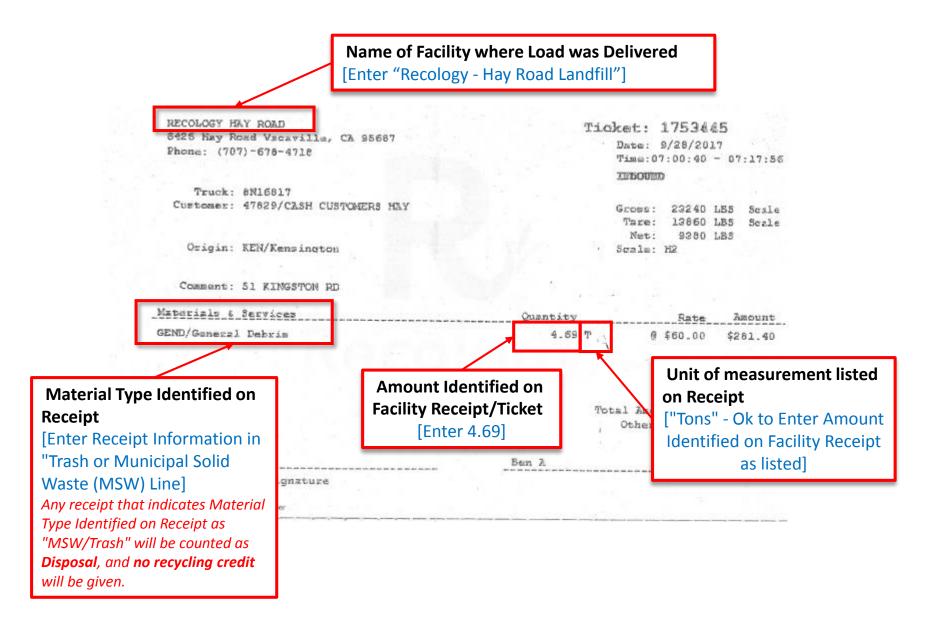

\*\*\*Any receipt that shows the type of waste load as "Trash," "MSW" or "Municipal Solid Waste" will be counted as **DISPOSAL**, and **no recycling credit** will be given.\*\*\*

NOTE:

 $\checkmark$  Review every receipt carefully when dropping off each load at a facility before leaving facility. If needed, a corrected receipt should be requested and obtained prior to leaving the facility.

| WARNING!<br>Facilities highlighted in<br>yellow issue Recycling<br>receipts AND Disposal       | Facility Name                                            | Mixed C&D<br>Loads<br>65% Diversion | MSW/Trash<br>Loads<br>0% Diversion | Other Recyclable<br>Material Loads<br>(Source Separated)<br>100% Diversion | Land Clearing Debris<br>Loads<br>100% Diversion for Non-<br>Residential Only |
|------------------------------------------------------------------------------------------------|----------------------------------------------------------|-------------------------------------|------------------------------------|----------------------------------------------------------------------------|------------------------------------------------------------------------------|
| receipts.                                                                                      | Alco Iron & Metal Co.                                    |                                     |                                    | METAL                                                                      |                                                                              |
|                                                                                                | Antioch Building Materials Co., Inc.<br>Argent Materials |                                     |                                    | ASPHALT<br>CONCRETE                                                        |                                                                              |
| 0% Recycling Credit                                                                            | Woodmill Recycling/Byron Crushing                        |                                     |                                    | Clean Wood                                                                 |                                                                              |
| for Disposal receipts<br>that say                                                              | CASS, Inc.                                               |                                     |                                    | STEEL                                                                      |                                                                              |
| MSW/Trash/Refuse/                                                                              | <u>Clean Planet, Inc.</u>                                |                                     |                                    | WOOD CLEAN                                                                 |                                                                              |
| General Debris.                                                                                | County Quarry Products, LLC                              |                                     |                                    | CONCRETE                                                                   |                                                                              |
| <u>65% Recycling Credit</u>                                                                    | <u>Delta Scrap &amp; Salvage</u>                         |                                     |                                    | METAL<br>CONCRETE                                                          |                                                                              |
| for Recycling receipts<br>that show the amount<br>of "Construction and<br>Demolition" or "C&D" | <u>Diablo Valley Rock</u>                                |                                     |                                    | CONCRETE                                                                   |                                                                              |
|                                                                                                | Florin Perkins Public Disposal Site                      |                                     |                                    | CONCRETE                                                                   |                                                                              |
|                                                                                                | Pleasant Paper Recycling, Inc.                           |                                     |                                    | OCC<br>METAL                                                               |                                                                              |
| 100% Recycling Credit                                                                          | Recology Hay Road                                        |                                     | General Debris                     | CONCRETE                                                                   |                                                                              |
| for receipts that                                                                              | Sims Metal Recycling                                     |                                     |                                    | METAL                                                                      |                                                                              |
| specify a type of source                                                                       | <u>Urban Ore, Inc.</u>                                   |                                     |                                    | Reuse                                                                      |                                                                              |
| separated recyclable                                                                           | Vision Recycling Livermore                               |                                     |                                    | LUMBER                                                                     |                                                                              |
| material (e.g. concrete,                                                                       | Vision Recycling Newark                                  |                                     |                                    | LUMBER                                                                     | GREEN WASTE                                                                  |
| clean wood, drywall,                                                                           | <u>Vulcan Materials Co.</u>                              |                                     |                                    | CONCRETE                                                                   |                                                                              |
| etc.)                                                                                          |                                                          |                                     |                                    |                                                                            |                                                                              |
|                                                                                                |                                                          |                                     |                                    |                                                                            |                                                                              |