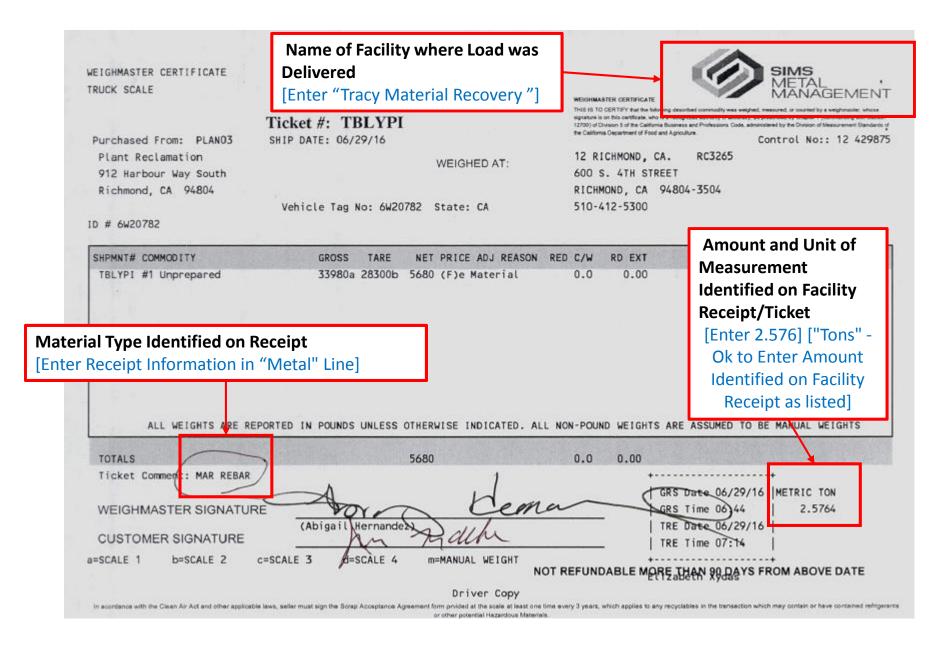

| WARNING!<br>Facilities highlighted in<br>yellow issue Recycling<br>receipts AND Disposal       | Facility Name                                            | Mixed C&D<br>Loads<br>65% Diversion | MSW/Trash<br>Loads<br>0% Diversion | Other Recyclable<br>Material Loads<br>(Source Separated)<br>100% Diversion | Land Clearing Debris<br>Loads<br>100% Diversion for Non-<br>Residential Only |
|------------------------------------------------------------------------------------------------|----------------------------------------------------------|-------------------------------------|------------------------------------|----------------------------------------------------------------------------|------------------------------------------------------------------------------|
| receipts.                                                                                      | Alco Iron & Metal Co.                                    |                                     |                                    | METAL                                                                      |                                                                              |
|                                                                                                | Antioch Building Materials Co., Inc.<br>Argent Materials |                                     |                                    | ASPHALT<br>CONCRETE                                                        |                                                                              |
| 0% Recycling Credit                                                                            | Woodmill Recycling/Byron Crushing                        |                                     |                                    | Clean Wood                                                                 |                                                                              |
| for Disposal receipts<br>that say                                                              | CASS, Inc.                                               |                                     |                                    | STEEL                                                                      |                                                                              |
| MSW/Trash/Refuse/                                                                              | <u>Clean Planet, Inc.</u>                                |                                     |                                    | WOOD CLEAN                                                                 |                                                                              |
| General Debris.                                                                                | County Quarry Products, LLC                              |                                     |                                    | CONCRETE                                                                   |                                                                              |
| <u>65% Recycling Credit</u>                                                                    | <u>Delta Scrap &amp; Salvage</u>                         |                                     |                                    | METAL<br>CONCRETE                                                          |                                                                              |
| for Recycling receipts<br>that show the amount<br>of "Construction and<br>Demolition" or "C&D" | <u>Diablo Valley Rock</u>                                |                                     |                                    | CONCRETE                                                                   |                                                                              |
|                                                                                                | Florin Perkins Public Disposal Site                      |                                     |                                    | CONCRETE                                                                   |                                                                              |
|                                                                                                | Pleasant Paper Recycling, Inc.                           |                                     |                                    | OCC<br>METAL                                                               |                                                                              |
| 100% Recycling Credit                                                                          | Recology Hay Road                                        |                                     | General Debris                     | CONCRETE                                                                   |                                                                              |
| for receipts that                                                                              | Sims Metal Recycling                                     |                                     |                                    | METAL                                                                      |                                                                              |
| specify a type of source                                                                       | <u>Urban Ore, Inc.</u>                                   |                                     |                                    | Reuse                                                                      |                                                                              |
| separated recyclable                                                                           | Vision Recycling Livermore                               |                                     |                                    | LUMBER                                                                     |                                                                              |
| material (e.g. concrete,                                                                       | Vision Recycling Newark                                  |                                     |                                    | LUMBER                                                                     | GREEN WASTE                                                                  |
| clean wood, drywall,                                                                           | <u>Vulcan Materials Co.</u>                              |                                     |                                    | CONCRETE                                                                   |                                                                              |
| etc.)                                                                                          |                                                          |                                     |                                    |                                                                            |                                                                              |
|                                                                                                |                                                          |                                     |                                    |                                                                            |                                                                              |

## Alco Iron & Metal– Receipt Sample 1 of 2 (Source Separated Load)

|                                                    |                                     | 2:                     | 2: 40 Davis St                                                                                                                                                 |                   | Scale T<br>Receiving     |                                                                                                                |             |         |
|----------------------------------------------------|-------------------------------------|------------------------|----------------------------------------------------------------------------------------------------------------------------------------------------------------|-------------------|--------------------------|----------------------------------------------------------------------------------------------------------------|-------------|---------|
|                                                    |                                     |                        | SAN LEANDRO, CA 94577<br>510-562-1107<br>510-562-1354                                                                                                          |                   | iving Ticket #:          | 166101<br>SL-Ferrous Truck Sca<br>4/29/2020 7:12:26AM<br>Nicanor Reyes<br>4/29/2020 7:34:48AM<br>Nicanor Reyes |             |         |
| R & B EQUIPMENT                                    |                                     | Jobt                   | Name of Facility where<br>was Delivered<br>[Enter "Alco Iron & Meta                                                                                            |                   | ster:<br>t:<br>ster:     |                                                                                                                |             |         |
|                                                    | 2215 DUNN ROAD<br>HAYWARD, CA 9454  | 6                      |                                                                                                                                                                |                   |                          |                                                                                                                |             |         |
|                                                    | Driver:<br>Vehicle Plate:           | CUST<br>TP-41          | Amount Identified and                                                                                                                                          | Unit of           | measurem                 | nent listed o                                                                                                  | on Receipt  |         |
|                                                    | NOTES:                              | TO BUCK TO O           | 980 pounds must be conv<br>Refer to <b>Volume to Weig</b>                                                                                                      |                   | -                        | -                                                                                                              | g amount in | Report. |
|                                                    | certificate, who is a recognized.   | sufficitly of accuracy | wommodily was weighed, measured, or counted by a<br>y, as prescribed by Chapter 7 (commencing with Sec<br>le Division of Measurement Standards of the Californ | ction 12700) of E | Division 5 of the Cality | ma                                                                                                             | Truck Sca   |         |
| Г                                                  | item Name                           |                        | Packaging                                                                                                                                                      | Gross (b)         | Tare (1b)                | Adj≀⊳                                                                                                          | Net(1b)     |         |
|                                                    | Mixed Steel Scrap                   |                        |                                                                                                                                                                | 3,500.0 S 1       |                          | 0.0                                                                                                            | 980.0       |         |
|                                                    | Randru                              | n to                   | 3<br>Full Truck Weights (lbs)                                                                                                                                  | Ta<br>Ne          | re: 32,52<br>et: 98      | 00.0 S 1<br>20.0 S 1<br>30.0<br>30.0<br>30.0 Boxes on Ti                                                       | 980.0       |         |
| Material Type<br>[Enter Receipt  <br>"Metal" Line] | Identified on Rec<br>Information in | eipt<br>V              | vighed Seprate                                                                                                                                                 | Di                |                          | 0                                                                                                              |             |         |