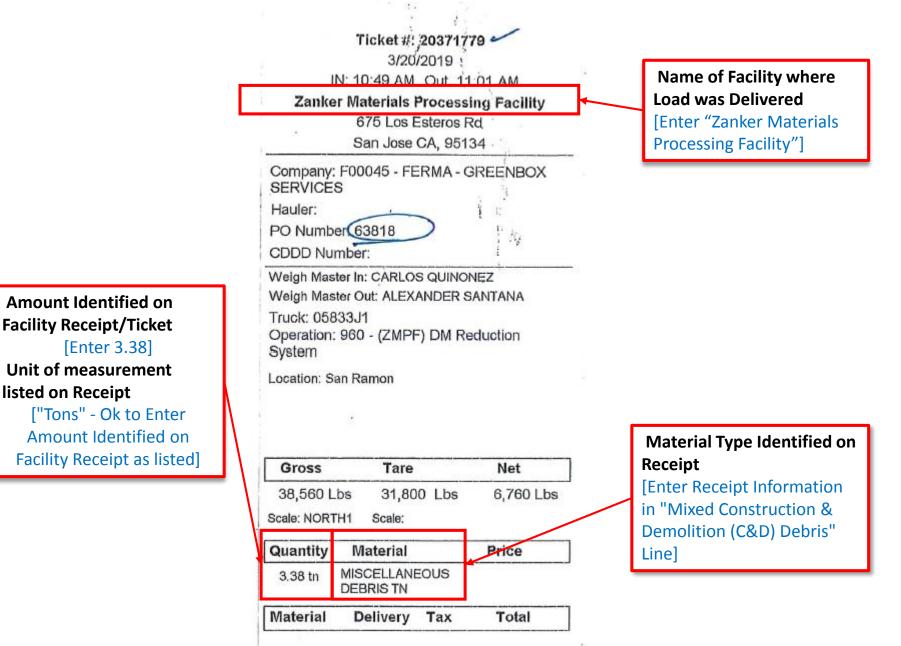

# Bee Green Recycling– Receipt Sample 1 of 3 (C&D Load)

|               | Bee Green Recycling & Supply<br>725 Independent Road<br>Oakland, CA 94621<br>www.BeeGreen.gleen                                                                                 |                                                                   |                                                                                                    |                                        | Ticket No :692199<br>Date :10/18/18<br>Phone : <b>(510)636-0852</b><br>Fax :(510)636-0880 |                        |                |                      |
|---------------|---------------------------------------------------------------------------------------------------------------------------------------------------------------------------------|-------------------------------------------------------------------|----------------------------------------------------------------------------------------------------|----------------------------------------|-------------------------------------------------------------------------------------------|------------------------|----------------|----------------------|
|               | of Facility where Load wa<br>"Bee Green Recycling"]                                                                                                                             | s Delivered                                                       | BEE GREEN                                                                                          |                                        |                                                                                           |                        |                |                      |
|               | Oakland, CA 94609                                                                                                                                                               |                                                                   |                                                                                                    |                                        | _                                                                                         | 2.0.00                 |                |                      |
|               | Truck : 5E0607                                                                                                                                                                  | 8                                                                 | Gross :<br>Tare :                                                                                  | 6340<br>5440                           | lb<br>Ib                                                                                  | MAN WT<br>STORED       | In             | 12:30 pm<br>12:30 pm |
|               |                                                                                                                                                                                 | Oakland                                                           | Net :                                                                                              | 900                                    | Ib                                                                                        | _STORED                | Out            | 12.50 pm             |
|               |                                                                                                                                                                                 |                                                                   |                                                                                                    | 0.450                                  | tn                                                                                        |                        |                |                      |
|               | Deputy Weighmaster: ELIJA                                                                                                                                                       | AH Elijah Sum                                                     | mers                                                                                               |                                        |                                                                                           | Material \$            |                | 57.00                |
|               | Driver:                                                                                                                                                                         |                                                                   |                                                                                                    | _                                      |                                                                                           | Delivery \$<br>Misc \$ |                | 0.00                 |
|               |                                                                                                                                                                                 |                                                                   |                                                                                                    |                                        |                                                                                           | Tax \$                 |                | 0.00                 |
|               | Remarks: CCApproved.c<br>Thank you for your bu                                                                                                                                  | isiness.                                                          |                                                                                                    |                                        |                                                                                           | Total \$               |                | 57.00                |
| [             | THIS IS TO CERTIFY that the fo<br>signature is on this certificate, wh<br>12700) of Division 5 of the Califo<br>of the California Department of F<br>MATERIAL<br>C AND D<br>FEE | llowing described c<br>to is a recognized a<br>mia Business and F | uthority of accuracy, as pre<br>Professions Code, administr                                        | easured, o<br>scribed by<br>ered by th | / Chaj<br>e Divi                                                                          | pter 7 (comme          | ncing<br>remen | with Section         |
|               | , the far                                                                                                                                                                       |                                                                   |                                                                                                    |                                        |                                                                                           |                        |                | \$57.00              |
| [Enter Receip | <b>De Identified on Receipt</b><br>ot Information in "Mixed<br>& Demolition (C&D)                                                                                               |                                                                   | Amount and Unit<br>listed on Receipt<br>[Enter Amount<br>["Tons" - Ok to En<br>Identified on Facil | 450]<br>ter Am                         | oun                                                                                       | t                      |                |                      |