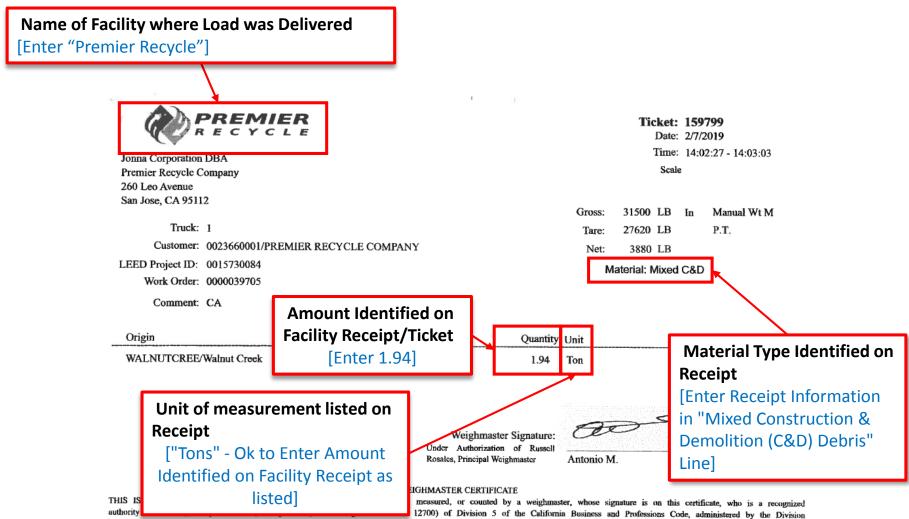

# Bee Green Recycling– Receipt Sample 1 of 3 (C&D Load)

|               | Bee Green Recycling & Supply<br>725 Independent Road<br>Oakland, CA 94621<br>www.BeeGreen.gleen                                                                                 |                                                                   |                                                                                                    |                                        | Ticket No :692199<br>Date :10/18/18<br>Phone : <b>(510)636-0852</b><br>Fax :(510)636-0880 |                        |                |                      |
|---------------|---------------------------------------------------------------------------------------------------------------------------------------------------------------------------------|-------------------------------------------------------------------|----------------------------------------------------------------------------------------------------|----------------------------------------|-------------------------------------------------------------------------------------------|------------------------|----------------|----------------------|
|               | of Facility where Load wa<br>"Bee Green Recycling"]                                                                                                                             | s Delivered                                                       | BEE GREEN                                                                                          |                                        |                                                                                           |                        |                |                      |
|               | Oakland, CA 94609                                                                                                                                                               |                                                                   |                                                                                                    |                                        | _                                                                                         | 2.0.00                 |                |                      |
|               | Truck : 5E0607                                                                                                                                                                  | 8                                                                 | Gross :<br>Tare :                                                                                  | 6340<br>5440                           | lb<br>Ib                                                                                  | MAN WT<br>STORED       | In             | 12:30 pm<br>12:30 pm |
|               |                                                                                                                                                                                 | Oakland                                                           | Net :                                                                                              | 900                                    | Ib                                                                                        | _STORED                | Out            | 12.50 pm             |
|               |                                                                                                                                                                                 |                                                                   |                                                                                                    | 0.450                                  | tn                                                                                        |                        |                |                      |
|               | Deputy Weighmaster: ELIJA                                                                                                                                                       | AH Elijah Sum                                                     | mers                                                                                               |                                        |                                                                                           | Material \$            |                | 57.00                |
|               | Driver:                                                                                                                                                                         |                                                                   |                                                                                                    | _                                      |                                                                                           | Delivery \$<br>Misc \$ |                | 0.00                 |
|               |                                                                                                                                                                                 |                                                                   |                                                                                                    |                                        |                                                                                           | Tax \$                 |                | 0.00                 |
|               | Remarks: CCApproved.c<br>Thank you for your bu                                                                                                                                  | isiness.                                                          |                                                                                                    |                                        |                                                                                           | Total \$               |                | 57.00                |
| [             | THIS IS TO CERTIFY that the fo<br>signature is on this certificate, wh<br>12700) of Division 5 of the Califo<br>of the California Department of F<br>MATERIAL<br>C AND D<br>FEE | llowing described c<br>to is a recognized a<br>mia Business and F | uthority of accuracy, as pre<br>Professions Code, administr                                        | easured, o<br>scribed by<br>ered by th | / Chaj<br>e Divi                                                                          | pter 7 (comme          | ncing<br>remen | with Section         |
|               | , the far                                                                                                                                                                       |                                                                   |                                                                                                    |                                        |                                                                                           |                        |                | \$57.00              |
| [Enter Receip | <b>De Identified on Receipt</b><br>ot Information in "Mixed<br>& Demolition (C&D)                                                                                               |                                                                   | Amount and Unit<br>listed on Receipt<br>[Enter Amount<br>["Tons" - Ok to En<br>Identified on Facil | 450]<br>ter Am                         | oun                                                                                       | t                      |                |                      |