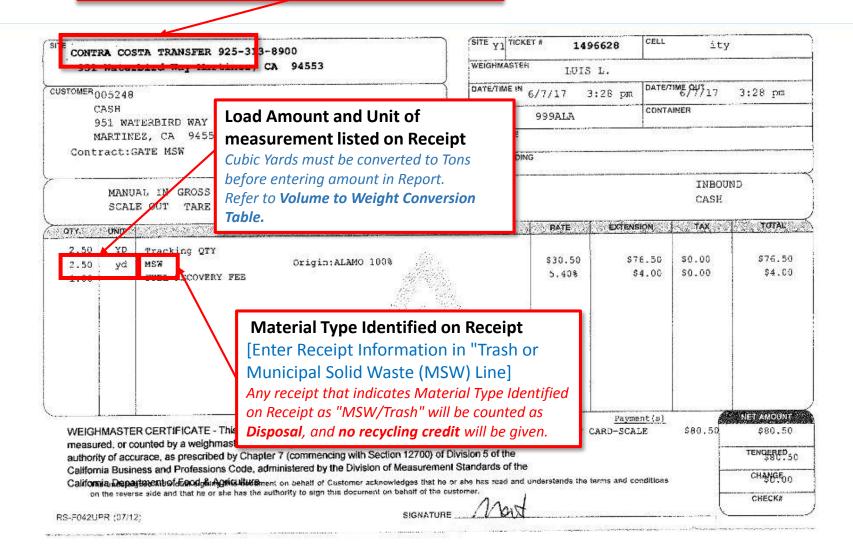

## Contra Costa Transfer & Recovery Station – Receipt Sample 3 of 7 (Trash Load)

## Contra Costa Transfer & Recovery Station – Receipt Sample 4 of 7 (Trash Load)

Name of Facility where Load was Delivered [Enter "Contra Costa Transfer & Recovery Station"]