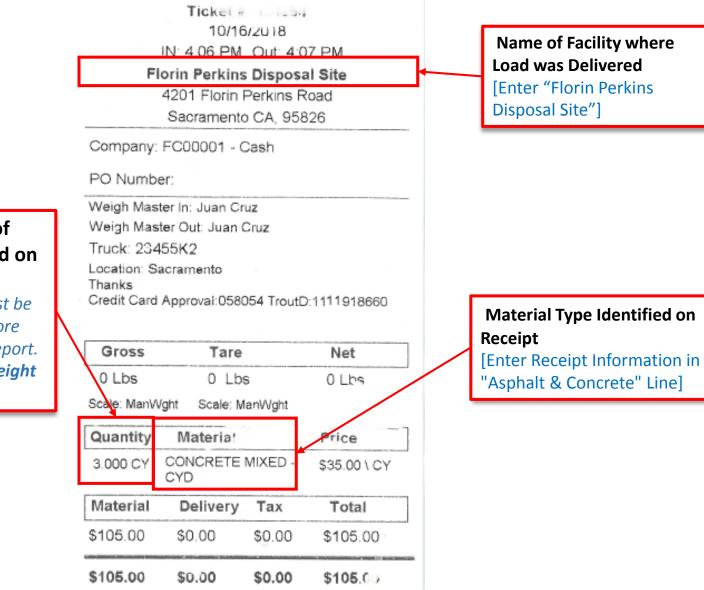

# County Quarry Products – Receipt Sample 1 of 3 (Source Separated Load)

| Name of Facility where Load<br>was Delivered<br>[Enter "County Quarry"]                               | CHARGE TO:                                                                                                                                                                                                                                                                                                                                                                                                                                                                                                                                                                                                                                                                                                                                                                                                                                                                                                                                                                                                                                                                                                                                                                                                               |
|-------------------------------------------------------------------------------------------------------|--------------------------------------------------------------------------------------------------------------------------------------------------------------------------------------------------------------------------------------------------------------------------------------------------------------------------------------------------------------------------------------------------------------------------------------------------------------------------------------------------------------------------------------------------------------------------------------------------------------------------------------------------------------------------------------------------------------------------------------------------------------------------------------------------------------------------------------------------------------------------------------------------------------------------------------------------------------------------------------------------------------------------------------------------------------------------------------------------------------------------------------------------------------------------------------------------------------------------|
| Material Type Identified on<br>Receipt<br>[Enter Receipt Information in<br>"Asphalt & Concrete" Line] | <form>  ALED P:   Del DOCATION: DI DOCATION: DI DOCATION: DI DOCATION: DI DOCATION: DI DOCATION: DI DOLAL DI DOLAL<!--</th--></form> |