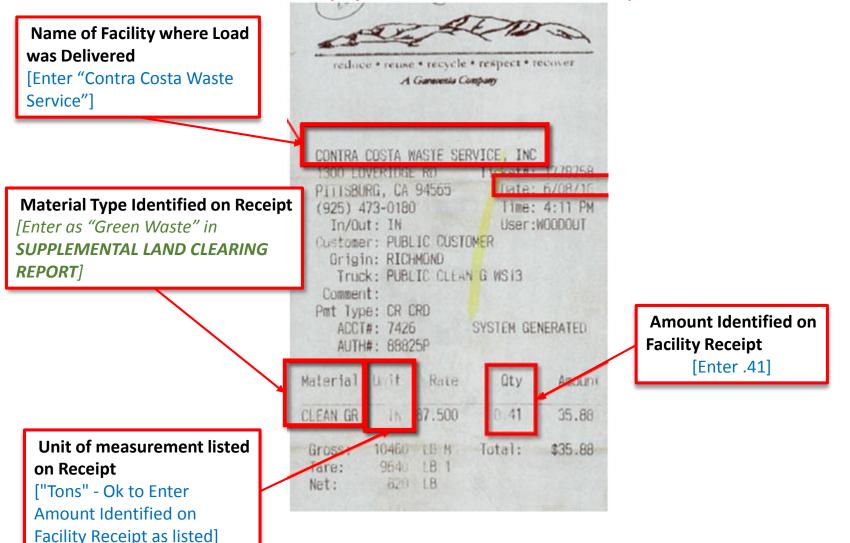

## Contra Costa Waste Service/Mt. Diablo Resource Recovery Receipt Sample 7 of 8 (Land Clearing Debris)

All Non-Residential permits

must enter this material type in Supplemental Land Clearing Report. For all other projects, do not include in CalGreen Report

## Contra Costa Waste Service/Mt. Diablo Resource Recovery Receipt Sample 8 of 8 (Land Clearing Debris)

All Non-Residential permits must enter this material type in Supplemental Land Clearing Report. For all other projects, do not include in CalGreen Report