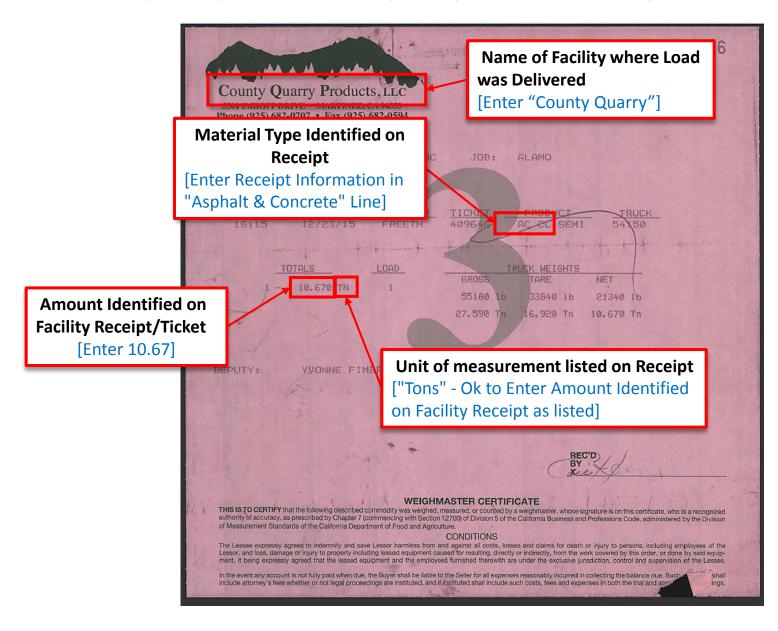

# County Quarry Products – Receipt Sample 1 of 3 (Source Separated Load)

| Name of Facility where Load<br>was Delivered<br>[Enter "County Quarry"]                               | CHARGE TO:                                                                                                                                                                                                                                                                                                                                                                                                                                                                                                                                                                                                                                                                                                                                                                                                                                                                                                                                                                                                                                                                                                                                                                                                               |
|-------------------------------------------------------------------------------------------------------|--------------------------------------------------------------------------------------------------------------------------------------------------------------------------------------------------------------------------------------------------------------------------------------------------------------------------------------------------------------------------------------------------------------------------------------------------------------------------------------------------------------------------------------------------------------------------------------------------------------------------------------------------------------------------------------------------------------------------------------------------------------------------------------------------------------------------------------------------------------------------------------------------------------------------------------------------------------------------------------------------------------------------------------------------------------------------------------------------------------------------------------------------------------------------------------------------------------------------|
| Material Type Identified on<br>Receipt<br>[Enter Receipt Information in<br>"Asphalt & Concrete" Line] | <form>  ALED P:   Del DOCATION: DI DOCATION: DI DOCATION: DI DOCATION: DI DOCATION: DI DOCATION: DI DOLAL DI DOLAL<!--</th--></form> |

## County Quarry Products – Receipt Sample 2 of 3 (Source Separated Load)

| Name of Facility where Load<br>was Delivered<br>[Enter "County Quarry"]                               | Charge to:                                                                                                                                                                                                                                                                                                                                                                                                                                                                                                                                                                                                                                                                                                                                                                                                                                                                                                                                                                                                                                                                                                                                                                                                                                                                                                                                                                                                                                                                   |
|-------------------------------------------------------------------------------------------------------|------------------------------------------------------------------------------------------------------------------------------------------------------------------------------------------------------------------------------------------------------------------------------------------------------------------------------------------------------------------------------------------------------------------------------------------------------------------------------------------------------------------------------------------------------------------------------------------------------------------------------------------------------------------------------------------------------------------------------------------------------------------------------------------------------------------------------------------------------------------------------------------------------------------------------------------------------------------------------------------------------------------------------------------------------------------------------------------------------------------------------------------------------------------------------------------------------------------------------------------------------------------------------------------------------------------------------------------------------------------------------------------------------------------------------------------------------------------------------|
| Material Type Identified on<br>Receipt<br>[Enter Receipt Information in<br>"Asphalt & Concrete" Line] | CITY:STATE:ZIP:<br>HAULED BY:<br>JOB NO:JOB LOCATION:<br>JOB LOCATION:<br>TIME:TRUCK NO:<br>TIME:TRUCK NO:<br>BOB TAILDUMPSEMI'S<br>BOB TAIL<br>BOB TAIL<br>DUMPSEMI'S<br>CHARGE<br>CONCRETE<br>COUNTY QUARRY PRODUCTS                                                                                                                                                                                                                                                                                                                                                                                                                                                                                                                                                                                                                                                                                                                                                                                                                                                                                                                                                                                                                                                                                                                                                                                                                                                       |
|                                                                                                       | WINTERL       Standard and the second and supervision of the Leases.         CONCRETE       SIGNED-WEIGHMASTER         STEEL OR<br>OVER 4"       SIGNED-WEIGHMASTER         Durit of measurement listed on Receipt<br>Cover 4"       Cover 4"         Durit of measurement listed on Receipt<br>Cover 4"       Cover 4"         Durit of measurement listed on Receipt<br>Cover 4"       Cover 4"         Durit of measurement listed on Receipt<br>Cover 4"       Cover 4"         Durit of measurement listed on Receipt<br>Cover 4"       Cover 4"         Durit of measurement listed on Receipt<br>Cover 4"       Cover 4"         Durit of measurement listed on Receipt<br>Cover 4"       Cover 4"         Durit of measurement listed on Receipt<br>Cover 4"       Cover 4"         Durit of measurement listed on Receipt<br>Cover 4"       Cover 4"         Durit of the second and supervision durit and appeal and proceedings<br>are instituted, and if instituted and all include such coast, fees and generates in both the fill and appeal and proceedings.         Durit of the second and regions.       Cover 4"         Durit of the second and regions in the second and regions and locate, leases and claims<br>to accelerate purposed in the lease of the leases.         Cover 4"       Cover 4"         Durit of the cover 4"       The cover 4"         Durit of the cover 4"       The cover 4"         Durit of the cover 4"       The cover 4" |