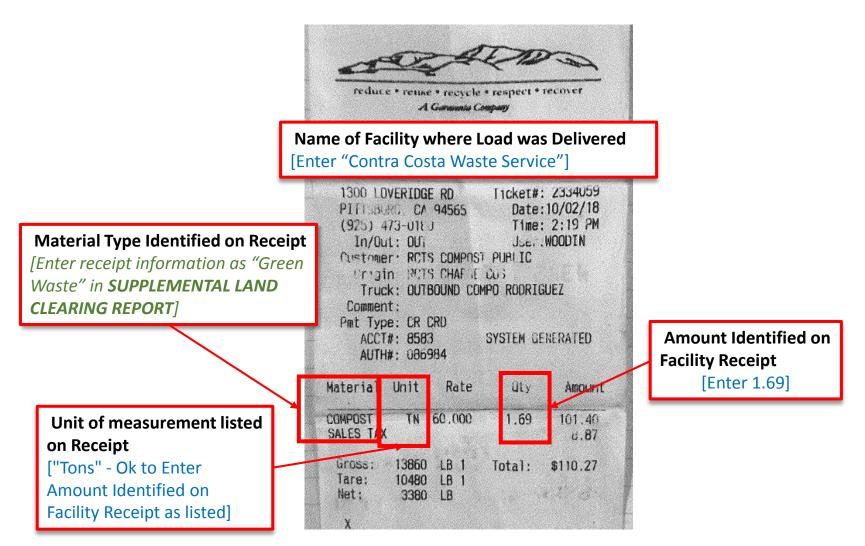

## Contra Costa Waste Service/Mt. Diablo Resource Recovery Receipt Sample 1 of 8 (Mixed C&D Load)

## Contra Costa Waste Service/Mt. Diablo Resource Recovery Receipt Sample 2 of 8 (Mixed C&D Load)

reduce + reuse + recycle + respect + recover A Gammania Company

Name of Facility where Load was Delivered [Enter "Mt. Diablo Resource Recovery"]

Amount Identified on

Facility Receipt/Ticket

[Enter 6.00]

MT. DIABLO RESOURCE RECOVERY PARK REPRINTED 1000 LOVEDTREE PD DATE: 4/18/18 PITTSBURG, CA 94565 TIME IN:11:22 AM (925) 473-0180 TIME OUT: 12:28 PM USER:WOODIN TICKET# 2211671 IN/OUT : INBOUND TRUCK : DRIVER: C0: 19ROUTE : WO#: 1450870 ORIGIN:ALAMO LIC: VEH ID#:105 LIC: CONT ID#:NONE DEST: DEST DES: CUS#:05-0047546 CUSTOMER: DELTA DEBRIS BOX SERVICE COMMENT: SZCH ORIGIN MATERIAL NET GROSS LB AMOUN QTY UM RATE LB TARE 42320.00 1 12000 RCDA ALAMO DBCD 30320.00 1 6.00 TN

> WEIGHT CODES M=MANUAL T=STORED TARE 1/2=SCALE

Material Type Identified on Receipt

[Enter Receipt Information in "Mixed Construction & Demolition (C&D) Debris" Line]

> Unit of measurement listed on Receipt ["Tons" - Ok to Enter Amount Identified on Facility Receipt as listed]