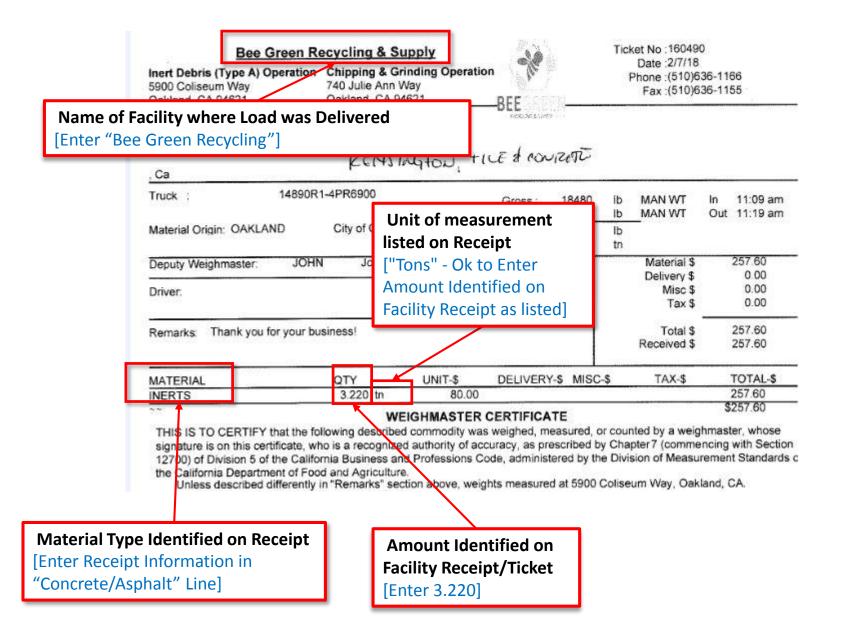

# Bee Green Recycling– Receipt Sample 1 of 3 (C&D Load)

|               | Bee Green Recycling & Supply<br>725 Independent Road<br>Oakland, CA 94621<br>www.BeeGreen.gleen                                                                                 |                                                                   |                                                                                                    |                                        | Ticket No :692199<br>Date :10/18/18<br>Phone : <b>(510)636-0852</b><br>Fax :(510)636-0880 |                        |                |                      |
|---------------|---------------------------------------------------------------------------------------------------------------------------------------------------------------------------------|-------------------------------------------------------------------|----------------------------------------------------------------------------------------------------|----------------------------------------|-------------------------------------------------------------------------------------------|------------------------|----------------|----------------------|
|               | of Facility where Load wa<br>"Bee Green Recycling"]                                                                                                                             | s Delivered                                                       | BEE GREEN                                                                                          |                                        |                                                                                           |                        |                |                      |
|               | Oakland, CA 94609                                                                                                                                                               |                                                                   |                                                                                                    |                                        | _                                                                                         | 2.0.00                 |                |                      |
|               | Truck : 5E0607                                                                                                                                                                  | 8                                                                 | Gross :<br>Tare :                                                                                  | 6340<br>5440                           | lb<br>Ib                                                                                  | MAN WT<br>STORED       | In             | 12:30 pm<br>12:30 pm |
|               |                                                                                                                                                                                 | Oakland                                                           | Net :                                                                                              | 900                                    | Ib                                                                                        | _STORED                | Out            | 12.50 pm             |
|               |                                                                                                                                                                                 |                                                                   |                                                                                                    | 0.450                                  | tn                                                                                        |                        |                |                      |
|               | Deputy Weighmaster: ELIJA                                                                                                                                                       | AH Elijah Sum                                                     | mers                                                                                               |                                        |                                                                                           | Material \$            |                | 57.00                |
|               | Driver:                                                                                                                                                                         |                                                                   |                                                                                                    | _                                      |                                                                                           | Delivery \$<br>Misc \$ |                | 0.00                 |
|               |                                                                                                                                                                                 |                                                                   |                                                                                                    |                                        |                                                                                           | Tax \$                 |                | 0.00                 |
|               | Remarks: CCApproved.c<br>Thank you for your bu                                                                                                                                  | isiness.                                                          |                                                                                                    |                                        |                                                                                           | Total \$               |                | 57.00                |
| [             | THIS IS TO CERTIFY that the fo<br>signature is on this certificate, wh<br>12700) of Division 5 of the Califo<br>of the California Department of F<br>MATERIAL<br>C AND D<br>FEE | llowing described c<br>to is a recognized a<br>mia Business and F | uthority of accuracy, as pre<br>Professions Code, administr                                        | easured, o<br>scribed by<br>ered by th | / Chaj<br>e Divi                                                                          | pter 7 (comme          | ncing<br>remen | with Section         |
|               | , the far                                                                                                                                                                       |                                                                   |                                                                                                    |                                        |                                                                                           |                        |                | \$57.00              |
| [Enter Receip | <b>De Identified on Receipt</b><br>ot Information in "Mixed<br>& Demolition (C&D)                                                                                               |                                                                   | Amount and Unit<br>listed on Receipt<br>[Enter Amount<br>["Tons" - Ok to En<br>Identified on Facil | 450]<br>ter Am                         | oun                                                                                       | t                      |                |                      |