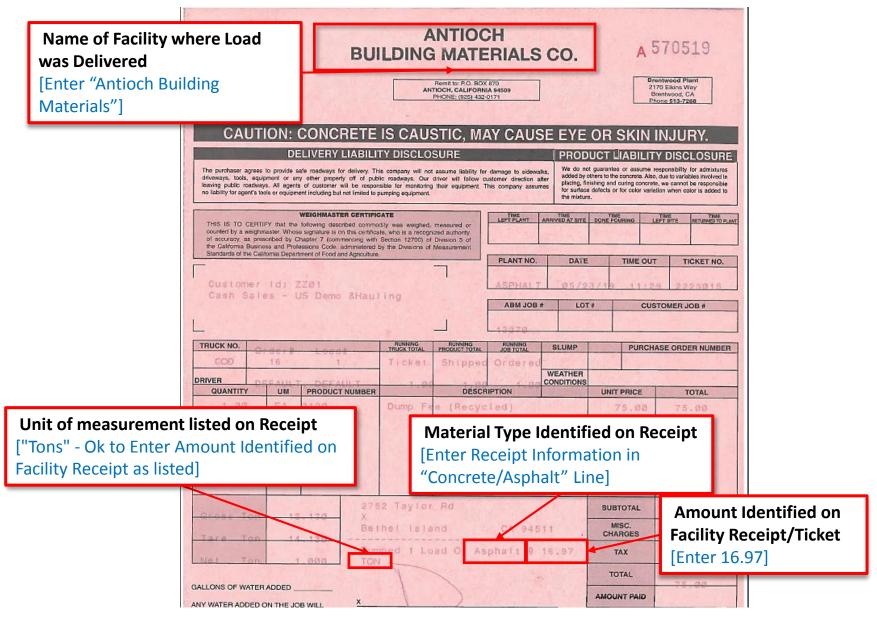

## Antioch Building Materials-Receipt Sample 1 of 1 (Source Separated Load)

Applicant must request each load to be weighed and printed on receipt.