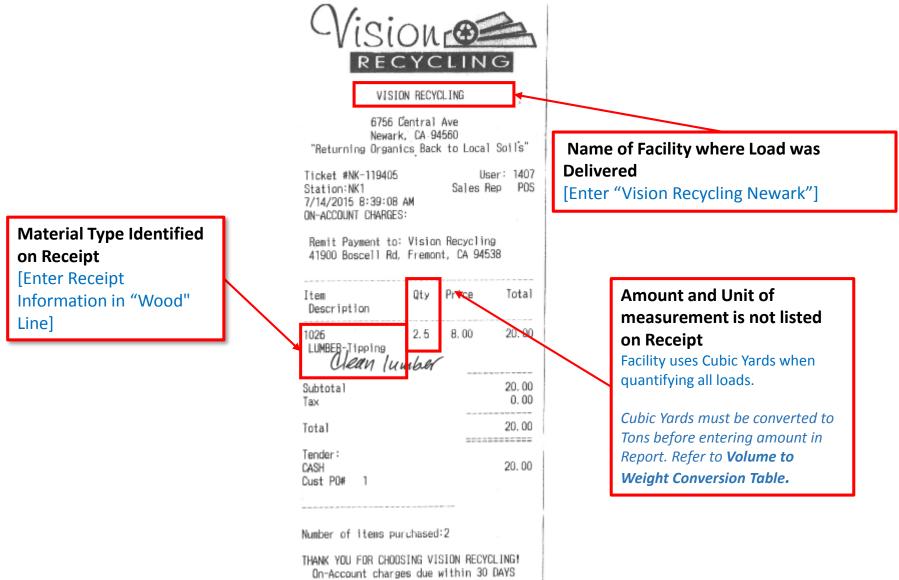

## Delta Scrap & Salvage – Receipt Sample 2 of 2 (Source Separated Load)

| Name of Facility where Load<br>was Delivered<br>[Enter "Delta Scrap & Salvage"] | 1371 M                                               | Delta Recycling<br>a division of DELTA SCRAP & SALVAGE                                       | 19678<br>5-754-1474 |                                                                                                                                                                    |
|---------------------------------------------------------------------------------|------------------------------------------------------|----------------------------------------------------------------------------------------------|---------------------|--------------------------------------------------------------------------------------------------------------------------------------------------------------------|
|                                                                                 | DEM<br>DEM<br>DEM<br>DEM<br>DEM<br>DEM<br>DEM<br>DEM | Date:         U         U-2           Driver:         E         D         D           Tag #: |                     | Unit of measurement listed on<br>Receipt<br>Yards must be converted to Tons<br>before entering amount in Report.<br>Refer to Volume to Weight<br>Conversion Table. |
| [                                                                               | Deliver                                              | ICK-UP & RETURN                                                                              | PONLY               | Material Type Identified on<br>Receipt<br>[Enter Receipt Information in<br>"Concrete" Line]                                                                        |