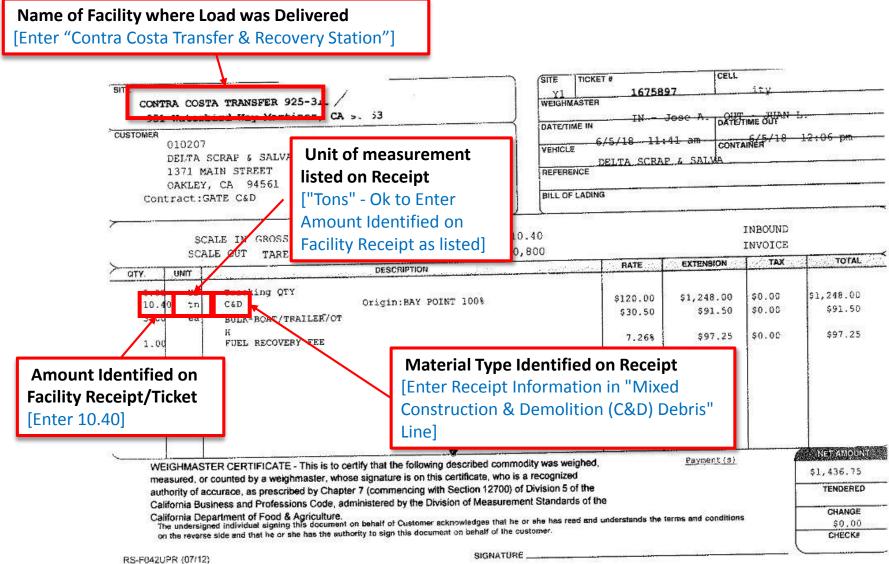

#### Contra Costa Transfer & Recovery Station – Receipt Sample 1 of 7 (Mixed C&D Load)