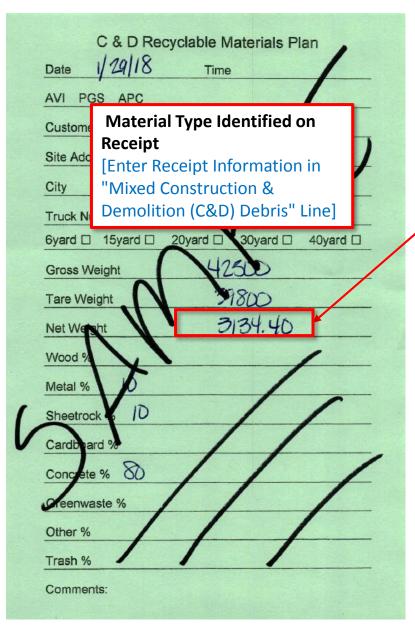

# Bee Green Recycling– Receipt Sample 1 of 3 (C&D Load)

|               | Bee Green Recycling & Supply<br>725 Independent Road<br>Oakland, CA 94621<br>www.BeeGreen.gleen                                                                                 |                                                                   |                                                                                                    |                                        | Ticket No :692199<br>Date :10/18/18<br>Phone : <b>(510)636-0852</b><br>Fax :(510)636-0880 |                        |                |                      |
|---------------|---------------------------------------------------------------------------------------------------------------------------------------------------------------------------------|-------------------------------------------------------------------|----------------------------------------------------------------------------------------------------|----------------------------------------|-------------------------------------------------------------------------------------------|------------------------|----------------|----------------------|
|               | of Facility where Load wa<br>"Bee Green Recycling"]                                                                                                                             | s Delivered                                                       | BEE GREEN                                                                                          |                                        |                                                                                           |                        |                |                      |
|               | Oakland, CA 94609                                                                                                                                                               |                                                                   |                                                                                                    |                                        | _                                                                                         | 2.0.00                 |                |                      |
|               | Truck : 5E0607                                                                                                                                                                  | 8                                                                 | Gross :<br>Tare :                                                                                  | 6340<br>5440                           | lb<br>Ib                                                                                  | MAN WT<br>STORED       | In             | 12:30 pm<br>12:30 pm |
|               |                                                                                                                                                                                 | Oakland                                                           | Net :                                                                                              | 900                                    | Ib                                                                                        | _STORED                | Out            | 12.50 pm             |
|               |                                                                                                                                                                                 |                                                                   |                                                                                                    | 0.450                                  | tn                                                                                        |                        |                |                      |
|               | Deputy Weighmaster: ELIJA                                                                                                                                                       | AH Elijah Sum                                                     | mers                                                                                               |                                        |                                                                                           | Material \$            |                | 57.00                |
|               | Driver:                                                                                                                                                                         |                                                                   |                                                                                                    | _                                      |                                                                                           | Delivery \$<br>Misc \$ |                | 0.00                 |
|               |                                                                                                                                                                                 |                                                                   |                                                                                                    |                                        |                                                                                           | Tax \$                 |                | 0.00                 |
|               | Remarks: CCApproved.c<br>Thank you for your bu                                                                                                                                  | isiness.                                                          |                                                                                                    |                                        |                                                                                           | Total \$               |                | 57.00                |
| [             | THIS IS TO CERTIFY that the fo<br>signature is on this certificate, wh<br>12700) of Division 5 of the Califo<br>of the California Department of F<br>MATERIAL<br>C AND D<br>FEE | llowing described c<br>to is a recognized a<br>mia Business and F | uthority of accuracy, as pre<br>Professions Code, administr                                        | easured, o<br>scribed by<br>ered by th | / Chaj<br>e Divi                                                                          | pter 7 (comme          | ncing<br>remen | with Section         |
|               | , the far                                                                                                                                                                       |                                                                   |                                                                                                    |                                        |                                                                                           |                        |                | \$57.00              |
| [Enter Receip | <b>De Identified on Receipt</b><br>ot Information in "Mixed<br>& Demolition (C&D)                                                                                               |                                                                   | Amount and Unit<br>listed on Receipt<br>[Enter Amount<br>["Tons" - Ok to En<br>Identified on Facil | 450]<br>ter Am                         | oun                                                                                       | t                      |                |                      |