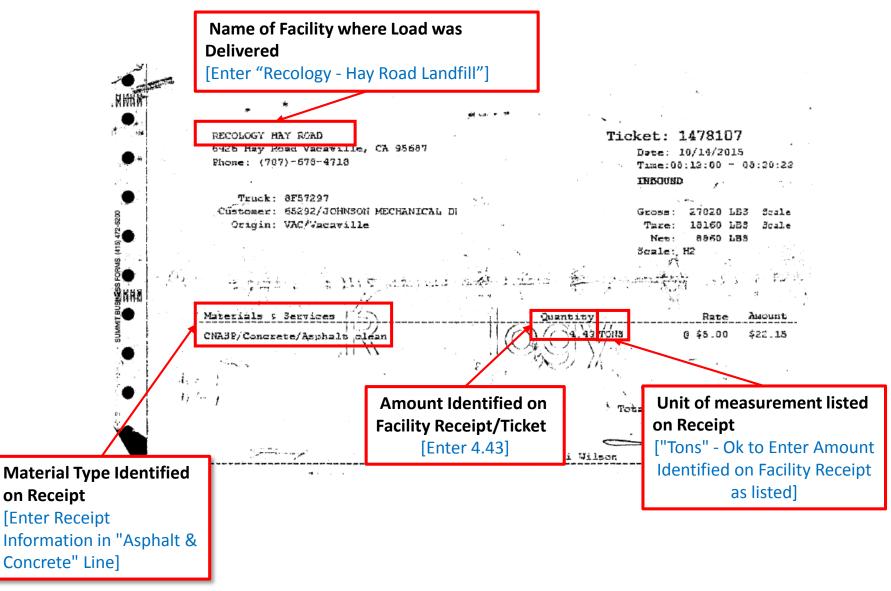

| WARNING!<br>Facilities highlighted in<br>yellow issue Recycling<br>receipts AND Disposal       | Facility Name                                            | Mixed C&D<br>Loads<br>65% Diversion | MSW/Trash<br>Loads<br>0% Diversion | Other Recyclable<br>Material Loads<br>(Source Separated)<br>100% Diversion | Land Clearing Debris<br>Loads<br>100% Diversion for Non-<br>Residential Only |
|------------------------------------------------------------------------------------------------|----------------------------------------------------------|-------------------------------------|------------------------------------|----------------------------------------------------------------------------|------------------------------------------------------------------------------|
| receipts.                                                                                      | Alco Iron & Metal Co.                                    |                                     |                                    | METAL                                                                      |                                                                              |
|                                                                                                | Antioch Building Materials Co., Inc.<br>Argent Materials |                                     |                                    | ASPHALT<br>CONCRETE                                                        |                                                                              |
| 0% Recycling Credit                                                                            | Woodmill Recycling/Byron Crushing                        |                                     |                                    | Clean Wood                                                                 |                                                                              |
| for Disposal receipts<br>that say                                                              | CASS, Inc.                                               |                                     |                                    | STEEL                                                                      |                                                                              |
| MSW/Trash/Refuse/                                                                              | <u>Clean Planet, Inc.</u>                                |                                     |                                    | WOOD CLEAN                                                                 |                                                                              |
| General Debris.                                                                                | County Quarry Products, LLC                              |                                     |                                    | CONCRETE                                                                   |                                                                              |
| <u>65% Recycling Credit</u>                                                                    | <u>Delta Scrap &amp; Salvage</u>                         |                                     |                                    | METAL<br>CONCRETE                                                          |                                                                              |
| for Recycling receipts<br>that show the amount<br>of "Construction and<br>Demolition" or "C&D" | <u>Diablo Valley Rock</u>                                |                                     |                                    | CONCRETE                                                                   |                                                                              |
|                                                                                                | Florin Perkins Public Disposal Site                      |                                     |                                    | CONCRETE                                                                   |                                                                              |
|                                                                                                | Pleasant Paper Recycling, Inc.                           |                                     |                                    | OCC<br>METAL                                                               |                                                                              |
| 100% Recycling Credit                                                                          | Recology Hay Road                                        |                                     | General Debris                     | CONCRETE                                                                   |                                                                              |
| for receipts that                                                                              | Sims Metal Recycling                                     |                                     |                                    | METAL                                                                      |                                                                              |
| specify a type of source                                                                       | <u>Urban Ore, Inc.</u>                                   |                                     |                                    | Reuse                                                                      |                                                                              |
| separated recyclable                                                                           | Vision Recycling Livermore                               |                                     |                                    | LUMBER                                                                     |                                                                              |
| material (e.g. concrete,                                                                       | Vision Recycling Newark                                  |                                     |                                    | LUMBER                                                                     | GREEN WASTE                                                                  |
| clean wood, drywall,                                                                           | <u>Vulcan Materials Co.</u>                              |                                     |                                    | CONCRETE                                                                   |                                                                              |
| etc.)                                                                                          |                                                          |                                     |                                    |                                                                            |                                                                              |
|                                                                                                |                                                          |                                     |                                    |                                                                            |                                                                              |