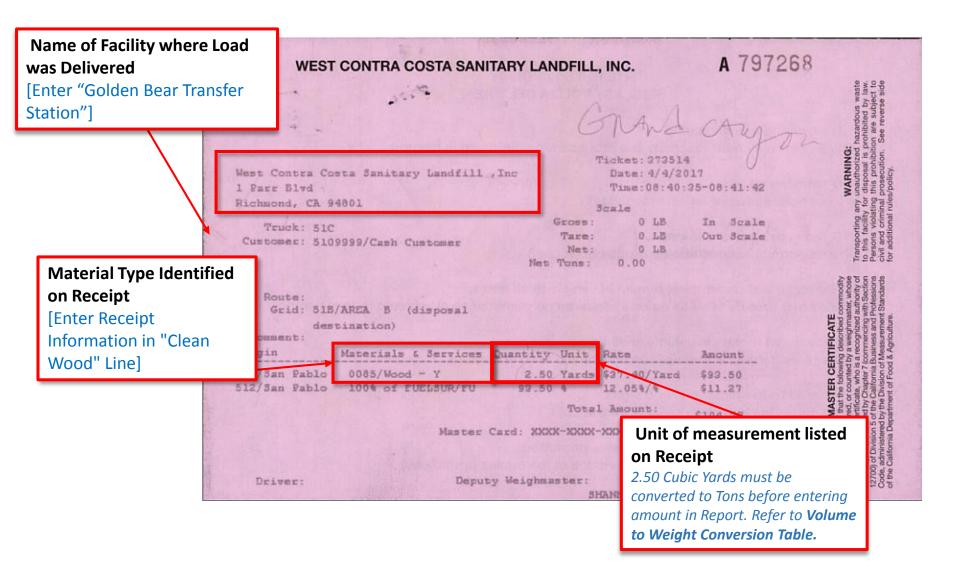

## Contra Costa Transfer & Recovery Station – Receipt Sample 7 of 7 (Wood)

THIS IS TO CERTIFY that the following described commodity was weighed, measured, or counted by a weighmaster, whose signature is on this certificate, who is a recognized authority of accuracy, as prescribed by Chapter 7 (commencing with Section 12700) of Division 5 of the California Business and Professions Code, administered by the Division of Measurement Standards of the California Department of Food & Agriculture.