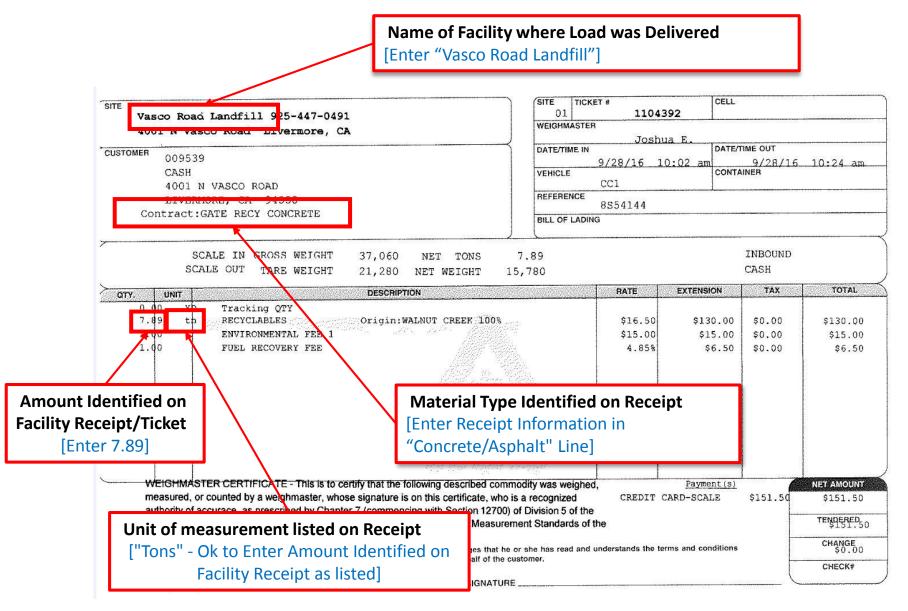

| SIT CONTRA COSTA TRANS                                          | [Ente                                                                                                                                                                              | e of Facility<br>or "Contra Co |                   |                      |                  |                     |
|-----------------------------------------------------------------|------------------------------------------------------------------------------------------------------------------------------------------------------------------------------------|--------------------------------|-------------------|----------------------|------------------|---------------------|
|                                                                 | -Martinez, CA 94553                                                                                                                                                                | WEIGHMASTER                    | LUIS              | L.                   |                  |                     |
| CUSTOMER 333383                                                 |                                                                                                                                                                                    |                                | 6/28/16 10        | 0:09 am DATE         | TIME 28716       | 10:30 am            |
| PLANT RECLAMAT<br>912 HARBOUR WAY<br>RICHMOND, CA               |                                                                                                                                                                                    | VEHICLE                        | plant             | CONT                 | AINER            |                     |
| Contract:GATE YARD                                              | MAST ["Tons" - Ok to Enter<br>Amount Identified on                                                                                                                                 | BILL OF LADIN                  | G                 |                      |                  |                     |
|                                                                 | Facility Receipt as listed]                                                                                                                                                        | 4.37<br>8,740                  |                   |                      | INBOU            |                     |
| QTY. UNIT                                                       | DESCRIPTION                                                                                                                                                                        |                                | RATE              | EXTENSION            | TAX              | TOTAL               |
|                                                                 | Origin:MARTINEZ 100%                                                                                                                                                               |                                | \$85.00<br>4.91%  | \$371.45<br>\$18.24  | \$0.00<br>\$0.00 | \$371.45<br>\$18.24 |
| Amount Identified on<br>Facility Receipt/Ticket<br>[Enter 4.37] | Material Type Identified<br>[Enter "Yard Waste" in Su<br>Land Clearing Report]                                                                                                     | -                              |                   |                      |                  |                     |
|                                                                 | ATE - This is to certify that the following described comm                                                                                                                         | odity was weighed,             |                   | Payment (s)          |                  | NET AMOUNT          |
| authority of accurace, as pre<br>California Business and Pro    | weighmaster, whose signature is on this certificate, who is<br>escribed by Chapter 7 (commencing with Section 12700) of<br>fessions Code, administered by the Division of Measurem | of Division 5 of the           |                   |                      | -                | TENDERED            |
|                                                                 | od & Agriculture.<br>signing this document on behalf of Customer acknowledges that<br>he or she has the authority to sign this document on behalf of the                           |                                | understands the t | terms and conditions | •                | CHECK#              |
| RS-F042UPR (07/12)                                              | SIGNATU                                                                                                                                                                            | RE ford                        | Math              |                      | (                | CHECK#              |