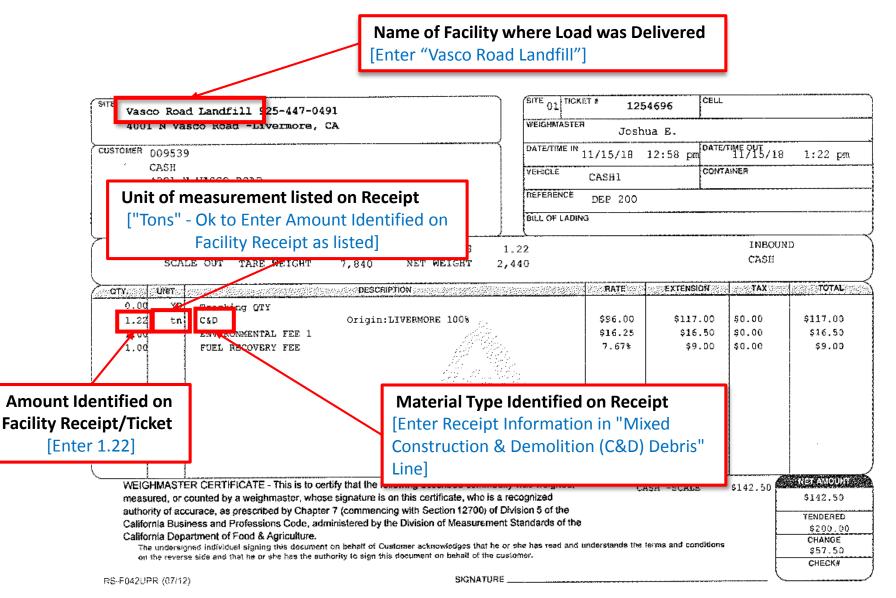

# Bee Green Recycling– Receipt Sample 1 of 3 (C&D Load)

|               | Bee Green Recycling & Supply<br>725 Independent Road<br>Oakland, CA 94621<br>www.BeeGreen.gleen                                                                                 |                                                                   |                                                                                                    |                                        | Ticket No :692199<br>Date :10/18/18<br>Phone : <b>(510)636-0852</b><br>Fax :(510)636-0880 |                        |                |                      |
|---------------|---------------------------------------------------------------------------------------------------------------------------------------------------------------------------------|-------------------------------------------------------------------|----------------------------------------------------------------------------------------------------|----------------------------------------|-------------------------------------------------------------------------------------------|------------------------|----------------|----------------------|
|               | of Facility where Load wa<br>"Bee Green Recycling"]                                                                                                                             | s Delivered                                                       | BEE GREEN                                                                                          |                                        |                                                                                           |                        |                |                      |
|               | Oakland, CA 94609                                                                                                                                                               |                                                                   |                                                                                                    |                                        | _                                                                                         | 2.0.00                 |                |                      |
|               | Truck : 5E0607                                                                                                                                                                  | 8                                                                 | Gross :<br>Tare :                                                                                  | 6340<br>5440                           | lb<br>Ib                                                                                  | MAN WT<br>STORED       | In             | 12:30 pm<br>12:30 pm |
|               |                                                                                                                                                                                 | Oakland                                                           | Net :                                                                                              | 900                                    | Ib                                                                                        | _STORED                | Out            | 12.50 pm             |
|               |                                                                                                                                                                                 |                                                                   |                                                                                                    | 0.450                                  | tn                                                                                        |                        |                |                      |
|               | Deputy Weighmaster: ELIJA                                                                                                                                                       | AH Elijah Sum                                                     | mers                                                                                               |                                        |                                                                                           | Material \$            |                | 57.00                |
|               | Driver:                                                                                                                                                                         |                                                                   |                                                                                                    | _                                      |                                                                                           | Delivery \$<br>Misc \$ |                | 0.00                 |
|               |                                                                                                                                                                                 |                                                                   |                                                                                                    |                                        |                                                                                           | Tax \$                 |                | 0.00                 |
|               | Remarks: CCApproved.c<br>Thank you for your bu                                                                                                                                  | isiness.                                                          |                                                                                                    |                                        |                                                                                           | Total \$               |                | 57.00                |
| [             | THIS IS TO CERTIFY that the fo<br>signature is on this certificate, wh<br>12700) of Division 5 of the Califo<br>of the California Department of F<br>MATERIAL<br>C AND D<br>FEE | llowing described c<br>to is a recognized a<br>mia Business and F | uthority of accuracy, as pre<br>Professions Code, administr                                        | easured, o<br>scribed by<br>ered by th | / Chaj<br>e Divi                                                                          | pter 7 (comme          | ncing<br>remen | with Section         |
|               | , the far                                                                                                                                                                       |                                                                   |                                                                                                    |                                        |                                                                                           |                        |                | \$57.00              |
| [Enter Receip | <b>De Identified on Receipt</b><br>ot Information in "Mixed<br>& Demolition (C&D)                                                                                               |                                                                   | Amount and Unit<br>listed on Receipt<br>[Enter Amount<br>["Tons" - Ok to En<br>Identified on Facil | 450]<br>ter Am                         | oun                                                                                       | t                      |                |                      |