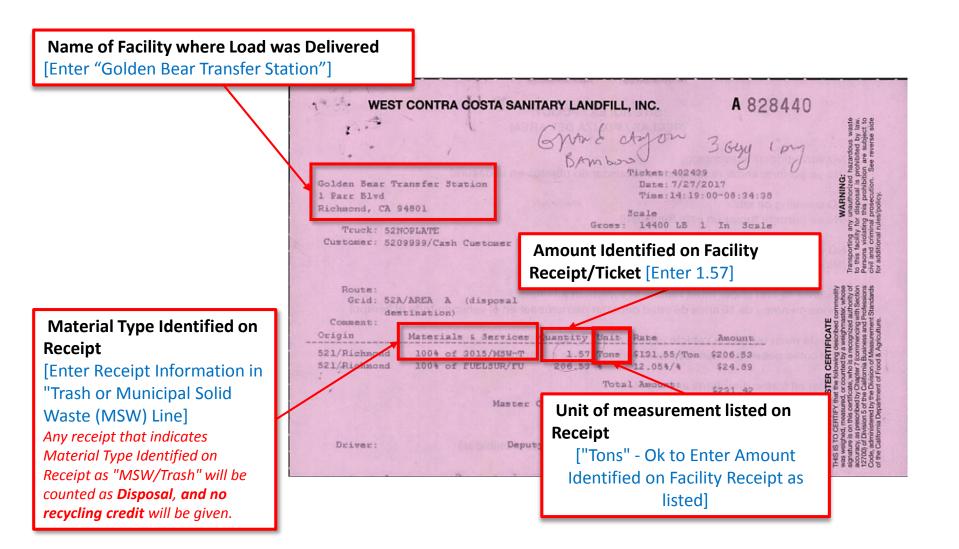

\*\*\*Any receipt that shows the type of waste load as "Trash," "MSW" or "Municipal Solid Waste" will be counted as **DISPOSAL**, and **no recycling credit** will be given.\*\*\*

NOTE:

 $\checkmark$  Review every receipt carefully when dropping off each load at a facility before leaving facility. If needed, a corrected receipt should be requested and obtained prior to leaving the facility.