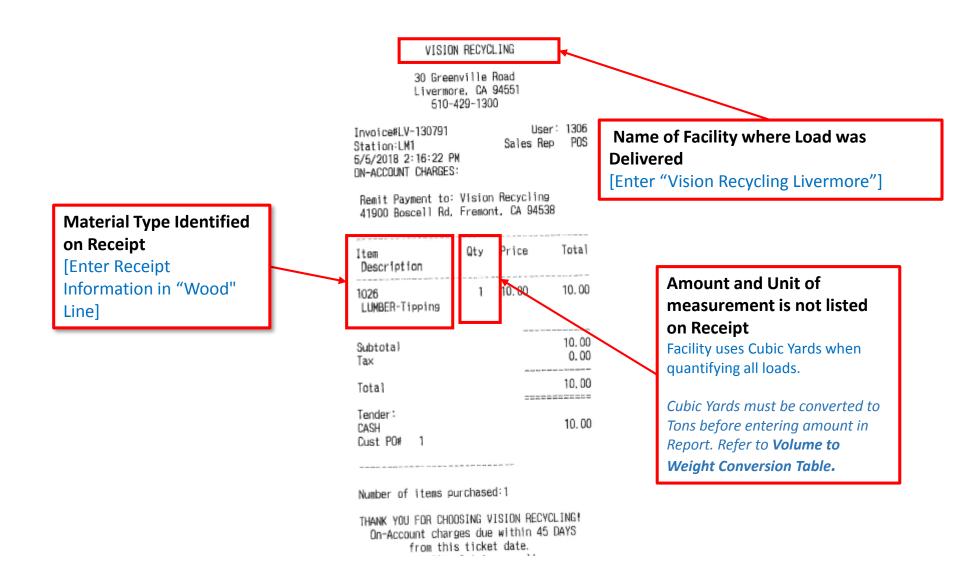

## Delta Scrap & Salvage – Receipt Sample 2 of 2 (Source Separated Load)

| Name of Facility where Load<br>was Delivered<br>[Enter "Delta Scrap & Salvage"] | 1371 M                                               | Delta Recycling<br>a division of DELTA SCRAP & SALVAGE                                       | 19678<br>5-754-1474 |                                                                                                                                                                    |
|---------------------------------------------------------------------------------|------------------------------------------------------|----------------------------------------------------------------------------------------------|---------------------|--------------------------------------------------------------------------------------------------------------------------------------------------------------------|
|                                                                                 | DEM<br>DEM<br>DEM<br>DEM<br>DEM<br>DEM<br>DEM<br>DEM | Date:         U         U-2           Driver:         E         D         D           Tag #: |                     | Unit of measurement listed on<br>Receipt<br>Yards must be converted to Tons<br>before entering amount in Report.<br>Refer to Volume to Weight<br>Conversion Table. |
| [                                                                               | Deliver                                              | ICK-UP & RETURN                                                                              | PONLY               | Material Type Identified on<br>Receipt<br>[Enter Receipt Information in<br>"Concrete" Line]                                                                        |