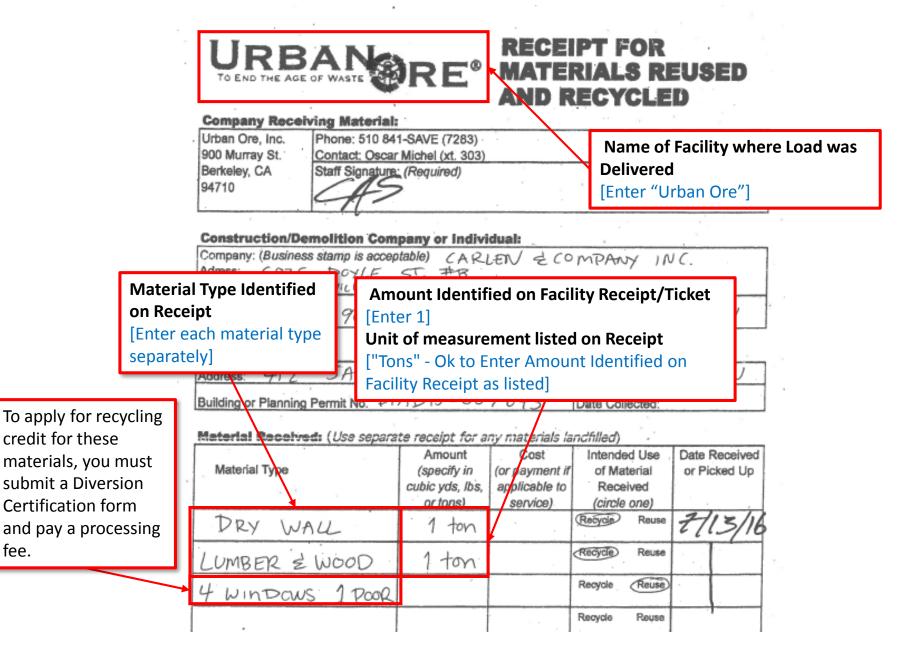

| WARNING!<br>Facilities highlighted in<br>yellow issue Recycling<br>receipts AND Disposal       | Facility Name                                            | Mixed C&D<br>Loads<br>65% Diversion | MSW/Trash<br>Loads<br>0% Diversion | Other Recyclable<br>Material Loads<br>(Source Separated)<br>100% Diversion | Land Clearing Debris<br>Loads<br>100% Diversion for Non-<br>Residential Only |
|------------------------------------------------------------------------------------------------|----------------------------------------------------------|-------------------------------------|------------------------------------|----------------------------------------------------------------------------|------------------------------------------------------------------------------|
| receipts.                                                                                      | Alco Iron & Metal Co.                                    |                                     |                                    | METAL                                                                      |                                                                              |
|                                                                                                | Antioch Building Materials Co., Inc.<br>Argent Materials |                                     |                                    | ASPHALT<br>CONCRETE                                                        |                                                                              |
| 0% Recycling Credit                                                                            | Woodmill Recycling/Byron Crushing                        |                                     |                                    | Clean Wood                                                                 |                                                                              |
| for Disposal receipts<br>that say                                                              | CASS, Inc.                                               |                                     |                                    | STEEL                                                                      |                                                                              |
| MSW/Trash/Refuse/                                                                              | <u>Clean Planet, Inc.</u>                                |                                     |                                    | WOOD CLEAN                                                                 |                                                                              |
| General Debris.                                                                                | County Quarry Products, LLC                              |                                     |                                    | CONCRETE                                                                   |                                                                              |
| <u>65% Recycling Credit</u>                                                                    | <u>Delta Scrap &amp; Salvage</u>                         |                                     |                                    | METAL<br>CONCRETE                                                          |                                                                              |
| for Recycling receipts<br>that show the amount<br>of "Construction and<br>Demolition" or "C&D" | <u>Diablo Valley Rock</u>                                |                                     |                                    | CONCRETE                                                                   |                                                                              |
|                                                                                                | Florin Perkins Public Disposal Site                      |                                     |                                    | CONCRETE                                                                   |                                                                              |
|                                                                                                | Pleasant Paper Recycling, Inc.                           |                                     |                                    | OCC<br>METAL                                                               |                                                                              |
| 100% Recycling Credit                                                                          | Recology Hay Road                                        |                                     | General Debris                     | CONCRETE                                                                   |                                                                              |
| for receipts that                                                                              | Sims Metal Recycling                                     |                                     |                                    | METAL                                                                      |                                                                              |
| specify a type of source                                                                       | <u>Urban Ore, Inc.</u>                                   |                                     |                                    | Reuse                                                                      |                                                                              |
| separated recyclable                                                                           | Vision Recycling Livermore                               |                                     |                                    | LUMBER                                                                     |                                                                              |
| material (e.g. concrete,                                                                       | Vision Recycling Newark                                  |                                     |                                    | LUMBER                                                                     | GREEN WASTE                                                                  |
| clean wood, drywall,                                                                           | <u>Vulcan Materials Co.</u>                              |                                     |                                    | CONCRETE                                                                   |                                                                              |
| etc.)                                                                                          |                                                          |                                     |                                    |                                                                            |                                                                              |
|                                                                                                |                                                          |                                     |                                    |                                                                            |                                                                              |