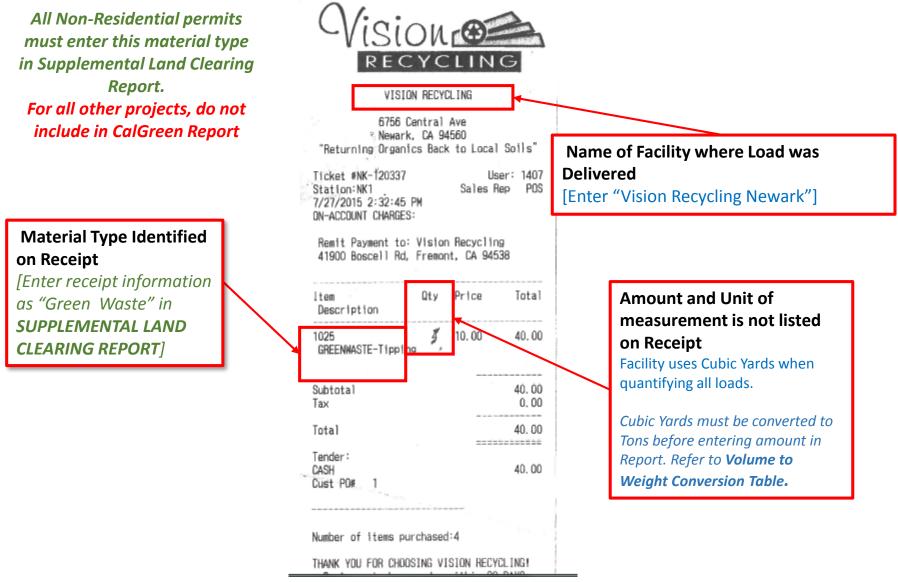

# Bee Green Recycling– Receipt Sample 1 of 3 (C&D Load)

|               | Bee Green Recycling & Supply<br>725 Independent Road<br>Oakland, CA 94621<br>www.BeeGreen.gleen                                                                                 |                                                                   |                                                                                                    |                                        | Ticket No :692199<br>Date :10/18/18<br>Phone : <b>(510)636-0852</b><br>Fax :(510)636-0880 |                        |                |                      |
|---------------|---------------------------------------------------------------------------------------------------------------------------------------------------------------------------------|-------------------------------------------------------------------|----------------------------------------------------------------------------------------------------|----------------------------------------|-------------------------------------------------------------------------------------------|------------------------|----------------|----------------------|
|               | of Facility where Load wa<br>"Bee Green Recycling"]                                                                                                                             | s Delivered                                                       | BEE GREEN                                                                                          |                                        |                                                                                           |                        |                |                      |
|               | Oakland, CA 94609                                                                                                                                                               |                                                                   |                                                                                                    |                                        | _                                                                                         | 2.0.00                 |                |                      |
|               | Truck : 5E0607                                                                                                                                                                  | 8                                                                 | Gross :<br>Tare :                                                                                  | 6340<br>5440                           | lb<br>Ib                                                                                  | MAN WT<br>STORED       | In             | 12:30 pm<br>12:30 pm |
|               |                                                                                                                                                                                 | Oakland                                                           | Net :                                                                                              | 900                                    | Ib                                                                                        | _STORED                | Out            | 12.50 pm             |
|               |                                                                                                                                                                                 |                                                                   |                                                                                                    | 0.450                                  | tn                                                                                        |                        |                |                      |
|               | Deputy Weighmaster: ELIJA                                                                                                                                                       | AH Elijah Sum                                                     | mers                                                                                               |                                        |                                                                                           | Material \$            |                | 57.00                |
|               | Driver:                                                                                                                                                                         |                                                                   |                                                                                                    | _                                      |                                                                                           | Delivery \$<br>Misc \$ |                | 0.00                 |
|               |                                                                                                                                                                                 |                                                                   |                                                                                                    |                                        |                                                                                           | Tax \$                 |                | 0.00                 |
|               | Remarks: CCApproved.c<br>Thank you for your bu                                                                                                                                  | isiness.                                                          |                                                                                                    |                                        |                                                                                           | Total \$               |                | 57.00                |
| [             | THIS IS TO CERTIFY that the fo<br>signature is on this certificate, wh<br>12700) of Division 5 of the Califo<br>of the California Department of F<br>MATERIAL<br>C AND D<br>FEE | llowing described c<br>to is a recognized a<br>mia Business and F | uthority of accuracy, as pre<br>Professions Code, administr                                        | easured, o<br>scribed by<br>ered by th | / Chaj<br>e Divi                                                                          | pter 7 (comme          | ncing<br>remen | with Section         |
|               | , the far                                                                                                                                                                       |                                                                   |                                                                                                    |                                        |                                                                                           |                        |                | \$57.00              |
| [Enter Receip | <b>De Identified on Receipt</b><br>ot Information in "Mixed<br>& Demolition (C&D)                                                                                               |                                                                   | Amount and Unit<br>listed on Receipt<br>[Enter Amount<br>["Tons" - Ok to En<br>Identified on Facil | 450]<br>ter Am                         | oun                                                                                       | t                      |                |                      |