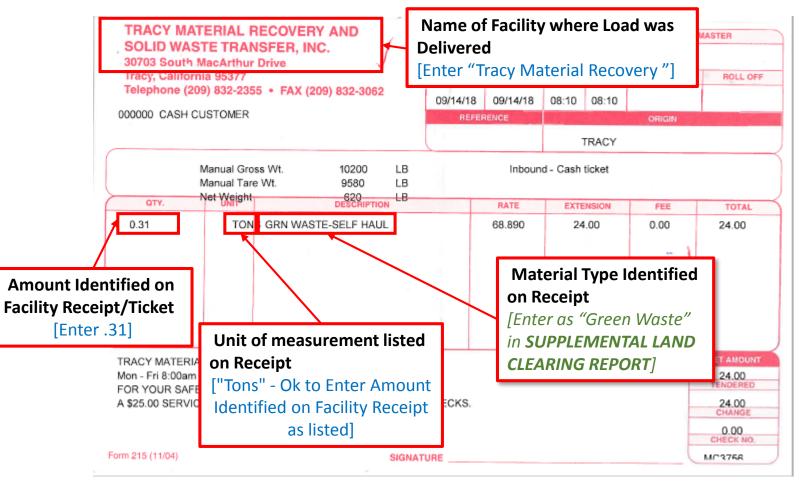

## Bee Green Recycling-Receipt Sample 3 of 3 (Land Clearing Debris)

All Non-Residential permits must enter this material type in Supplemental Land Clearing Report. For all other projects, do not include in CalGreen Report