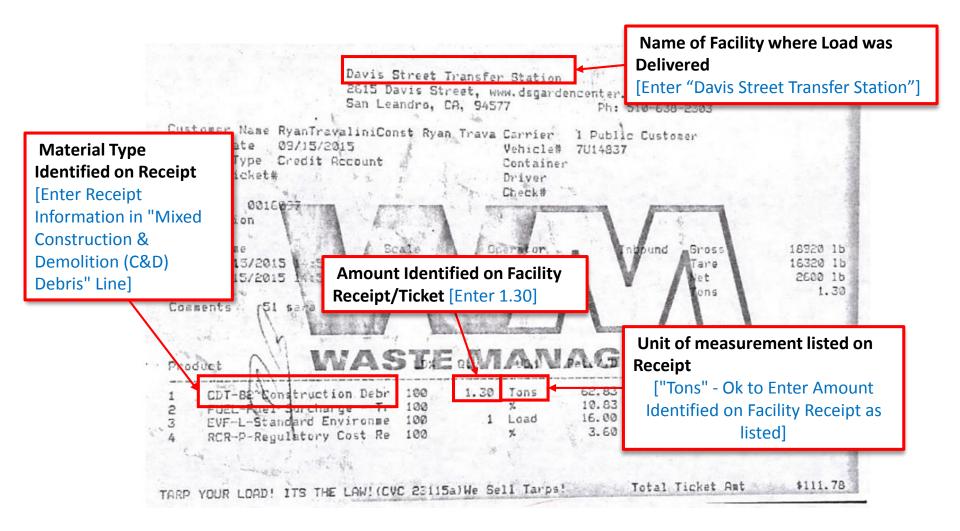

#### Contra Costa Transfer & Recovery Station – Receipt Sample 1 of 7 (Mixed C&D Load)

## Contra Costa Transfer & Recovery Station – Receipt Sample 4 of 7 (Trash Load)

Name of Facility where Load was Delivered [Enter "Contra Costa Transfer & Recovery Station"]