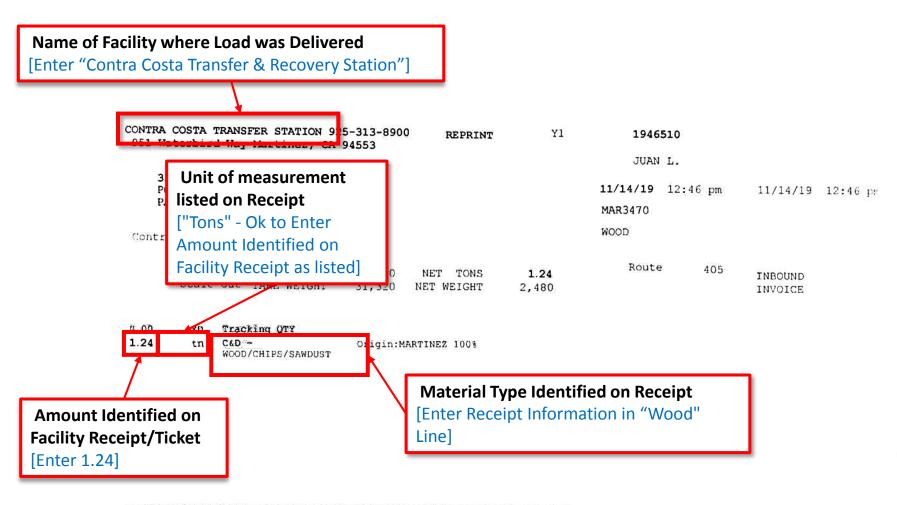

## Contra Costa Transfer & Recovery Station – Receipt Sample 7 of 7 (Wood)

THIS IS TO CERTIFY that the following described commodity was weighed, measured, or counted by a weighmaster, whose signature is on this certificate, who is a recognized authority of accuracy, as prescribed by Chapter 7 (commencing with Section 12700) of Division 5 of the California Business and Professions Code, administered by the Division of Measurement Standards of the California Department of Food & Agriculture.