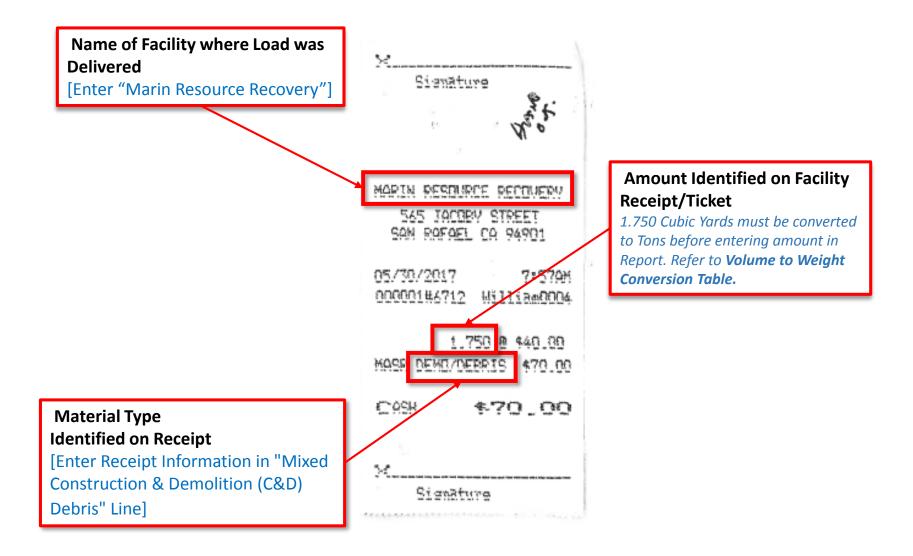

|              | Signature                 |                                                                                        |

## Hayward Transfer Station – Receipt Sample 1 of 1 (Mixed C&D Load)



Department of Food and Agriculture.

## Independent Recycling Services- Receipt Sample 1 of 1 (Mixed C&D Load)





## Pleasant Paper Recycling – Receipt Sample 1 of 2 (Source Separated Load)

| Name of Facility where Load was<br>Delivered<br>[Enter "Pleasant Paper Recycling"]                                                                                                                                                                                                                                                              | Material Type Identified on<br>Receipt<br>[Enter Receipt Information in                                              |
|---------------------------------------------------------------------------------------------------------------------------------------------------------------------------------------------------------------------------------------------------------------------