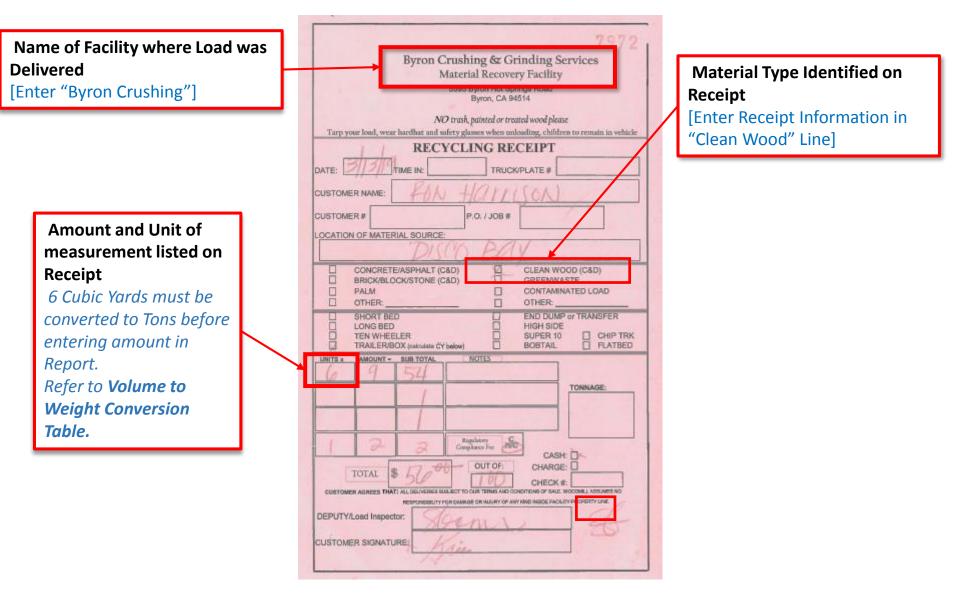

Identified on Facil | 450]<br>ter Am                         | oun                                                                                       | t                      |                |                      |

## Bee Green Recycling-Receipt Sample 2 of 3 (Source Separated Load)



## Bee Green Recycling-Receipt Sample 3 of 3 (Land Clearing Debris)

All Non-Residential permits must enter this material type in Supplemental Land Clearing Report. For all other projects, do not include in CalGreen Report



## Bee Green Recycling-Receipt Sample 4 of 4 (Roofing Materials)



### Berkley Transfer Station – Receipt Sample 1 of 2 (Mixed C&D Load)



## Berkley Transfer Station – Receipt Sample 2 of 2 (Trash Load)



## Byron Crushing/Woodmill Recycling-Receipt Sample 1 of 1 (Wood Load)



## Cass Inc. – Receipt Sample 1 of 2 (Source Separated Load)



#### Cass Inc. – Receipt Sample 2 of 2 (Source Separated Load)



## Certified Blue Recycling-Receipt Sample 1of 2 (C&D Load)



## Certified Blue Recycling-Receipt Sample 2 of 2 (Source Separated Load)



## Clean Planet– Receipt Sample 1 of 2 (C&D Load)





#### Contra Costa Transfer & Recovery Station – Receipt Sample 1 of 7 (Mixed C&D Load)





## Contra Costa Transfer & Recovery Station – Receipt Sample 3 of 7 (Trash Load)



## Contra Costa Transfer & Recovery Station – Receipt Sample 4 of 7 (Trash Load)

Name of Facility where Load was Delivered [Enter "Contra Costa Transfer & Recovery Station"]



### Contra Costa Transfer & Recovery Station – Receipt Sample 5 of 7 (Bulky Item)



## Contra Costa Transfer & Recover