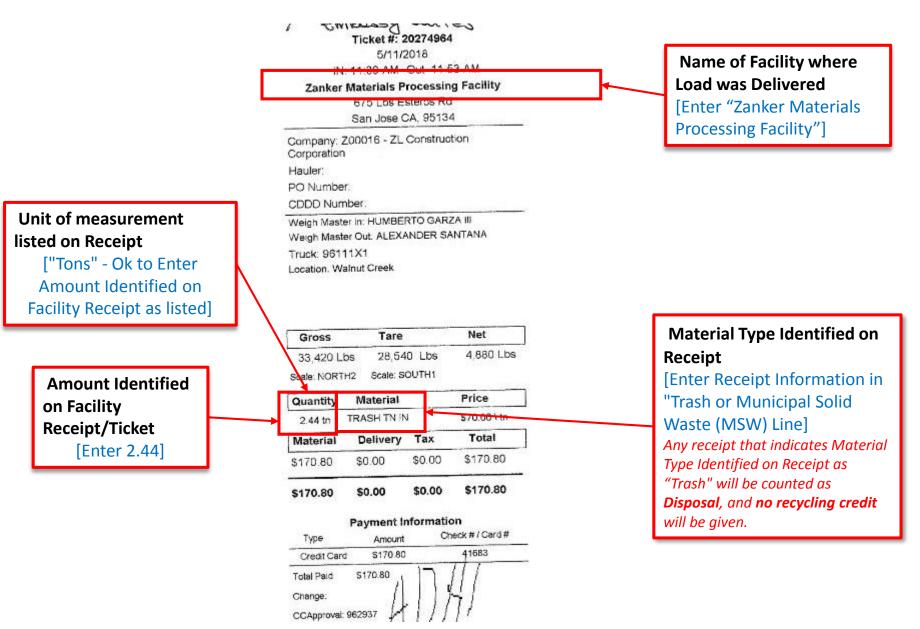

Contra Costa Waste Service/Mt. Diablo Resource Recovery Receipt Sample 3 of 8 (Trash Load)

Material Type Identified on Receipt

[Enter Receipt Information in "Trash or Municipal Solid Waste (MSW) Line] Any receipt that indicates Material Type Identified on Receipt as "Trash Miscellaneous Debris" will be counted as Disposal, and no recycling credit will be given.