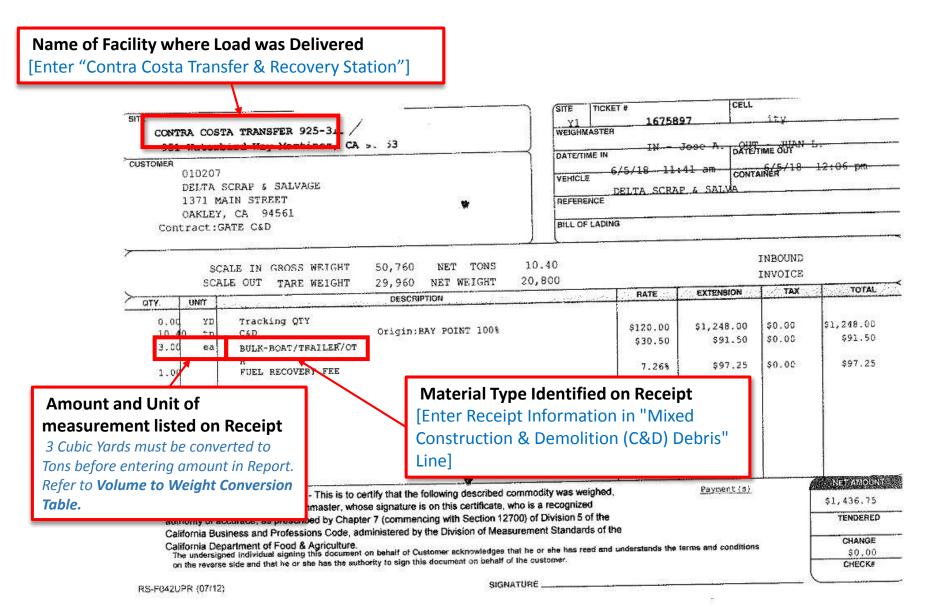

#### Contra Costa Transfer & Recovery Station – Receipt Sample 1 of 7 (Mixed C&D Load)

| SIT CONTRA COSTA TRANS                                          | [Ente                                                                                                                                                                              | e of Facility<br>or "Contra Co |                   |                      |                  |                     |
|-----------------------------------------------------------------|------------------------------------------------------------------------------------------------------------------------------------------------------------------------------------|--------------------------------|-------------------|----------------------|------------------|---------------------|
|                                                                 | -Martinez, CA 94553                                                                                                                                                                | WEIGHMASTER                    | LUIS              | L.                   |                  |                     |
| CUSTOMER 333383                                                 |                                                                                                                                                                                    |                                | 6/28/16 10        | 0:09 am DATE         | TIME 28716       | 10:30 am            |
| PLANT RECLAMAT<br>912 HARBOUR WAY<br>RICHMOND, CA               |                                                                                                                                                                                    | VEHICLE                        | plant             | CONT                 | AINER            |                     |
| Contract:GATE YARD                                              | MAST ["Tons" - Ok to Enter<br>Amount Identified on                                                                                                                                 | BILL OF LADIN                  | G                 |                      |                  |                     |
|                                                                 | Facility Receipt as listed]                                                                                                                                                        | 4.37<br>8,740                  |                   |                      | INBOU            |                     |
| QTY. UNIT                                                       | DESCRIPTION                                                                                                                                                                        |                                | RATE              | EXTENSION            | TAX              | TOTAL               |
|                                                                 | Origin:MARTINEZ 100%                                                                                                                                                               |                                | \$85.00<br>4.91%  | \$371.45<br>\$18.24  | \$0.00<br>\$0.00 | \$371.45<br>\$18.24 |
| Amount Identified on<br>Facility Receipt/Ticket<br>[Enter 4.37] | Material Type Identified<br>[Enter "Yard Waste" in Su<br>Land Clearing Report]                                                                                                     | -                              |                   |                      |                  |                     |
|                                                                 | ATE - This is to certify that the following described comm                                                                                                                         | odity was weighed,             |                   | Payment (s)          |                  | NET AMOUNT          |
| authority of accurace, as pre<br>California Business and Pro    | weighmaster, whose signature is on this certificate, who is<br>escribed by Chapter 7 (commencing with Section 12700) of<br>fessions Code, administered by the Division of Measurem | of Division 5 of the           |                   |                      | -                | TENDERED            |
|                                                                 | od & Agriculture.<br>signing this document on behalf of Customer acknowledges that<br>he or she has the authority to sign this document on behalf of the                           |                                | understands the t | terms and conditions | •                | CHECK#              |
| RS-F042UPR (07/12)                                              | SIGNATU                                                                                                                                                                            | RE ford                        | Math              |                      | (                | CHECK#              |