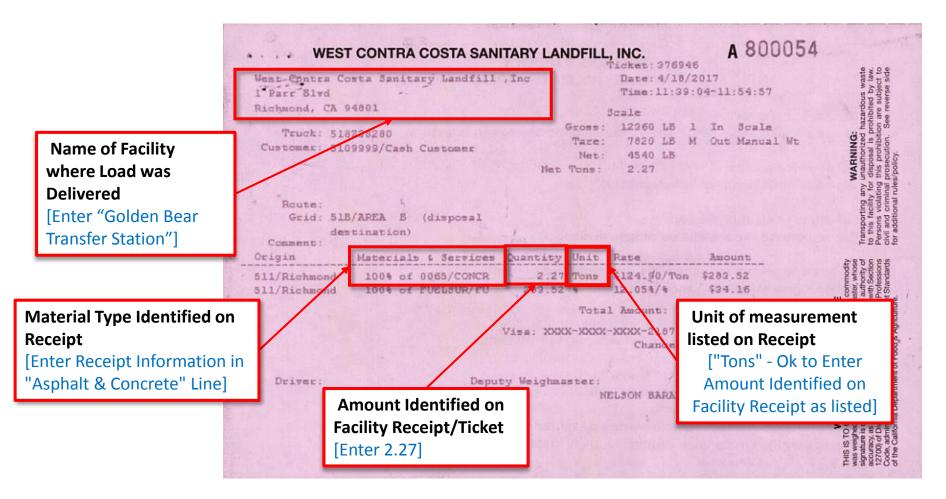

# **RECEIPT GUIDE**

#### How to read a facility receipt for CALGREEN Construction and Demolition Debris Recycling

- Identify appropriate information on a facility receipt and enter into CalGreen Construction Waste Management Final Report to determine project overall recycling rate.
- Facility receipts will indicate loads as MSW/Trash, Mixed C&D, or other recyclable material type.
- Refer to [blue brackets] to identify what information should be entered into CalGreen Construction Waste Management Final Report.

\*\*\*Any receipt that shows the type of waste load as "Trash," "MSW" or "Municipal Solid Waste" will be counted as **DISPOSAL**, and **no recycling credit** will be given.\*\*\*

NOTE:

 $\checkmark$  Review every receipt carefully when dropping off each load at a facility before leaving facility. If needed, a corrected receipt should be requested and obtained prior to leaving the facility.