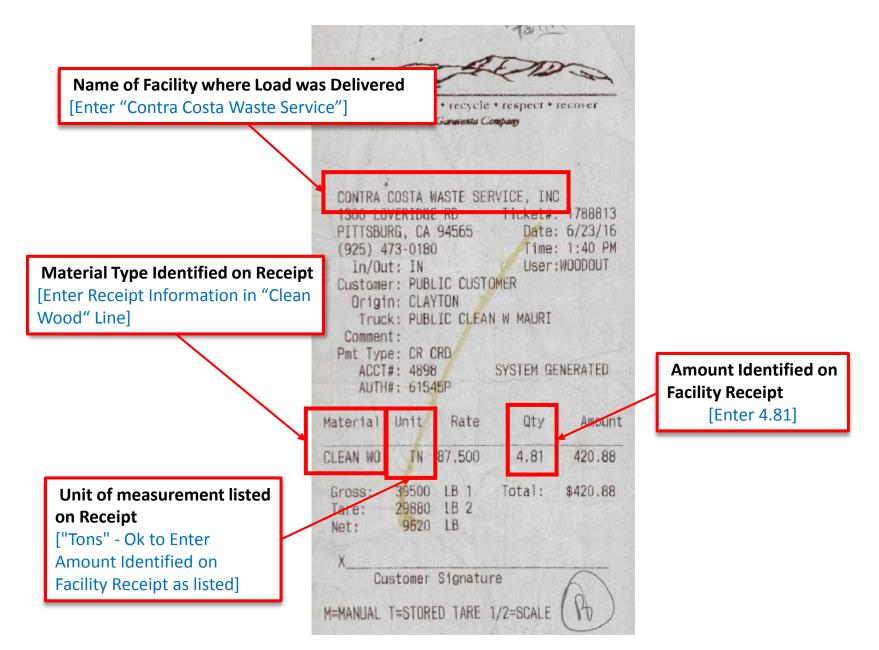

## Contra Costa Waste Service/Mt. Diablo Resource Recovery Receipt 5 of 8 (Source Separated Load)

## Contra Costa Waste Service/Mt. Diablo Resource Recovery Receipt 6 of 8 (Source Separated Load)