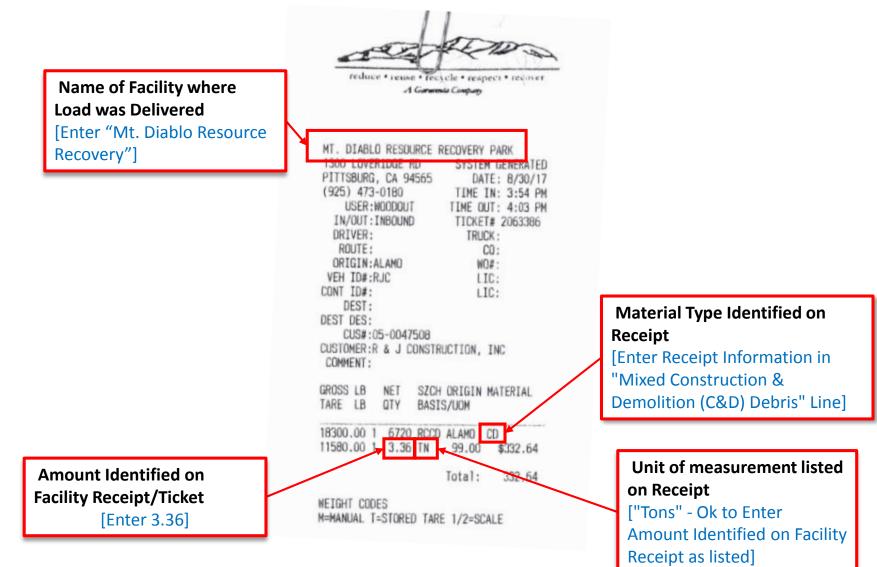

## Contra Costa Waste Service/Mt. Diablo Resource Recovery Receipt Sample 2 of 8 (Mixed C&D Load)

reduce + reuse + recycle + respect + recover A Gammania Company

Name of Facility where Load was Delivered [Enter "Mt. Diablo Resource Recovery"]

Amount Identified on

Facility Receipt/Ticket

[Enter 6.00]

MT. DIABLO RESOURCE RECOVERY PARK REPRINTED 1000 LOVEDTREE PD DATE: 4/18/18 PITTSBURG, CA 94565 TIME IN:11:22 AM (925) 473-0180 TIME OUT: 12:28 PM USER:WOODIN TICKET# 2211671 IN/OUT : INBOUND TRUCK : DRIVER: C0: 19ROUTE : WO#: 1450870 ORIGIN:ALAMO LIC: VEH ID#:105 LIC: CONT ID#:NONE DEST: DEST DES: CUS#:05-0047546 CUSTOMER: DELTA DEBRIS BOX SERVICE COMMENT: SZCH ORIGIN MATERIAL NET GROSS LB AMOUN QTY UM RATE LB TARE 42320.00 1 12000 RCDA ALAMO DBCD 30320.00 1 6.00 TN

> WEIGHT CODES M=MANUAL T=STORED TARE 1/2=SCALE

Material Type Identified on Receipt

[Enter Receipt Information in "Mixed Construction & Demolition (C&D) Debris" Line]

> Unit of measurement listed on Receipt ["Tons" - Ok to Enter Amount Identified on Facility Receipt as listed]