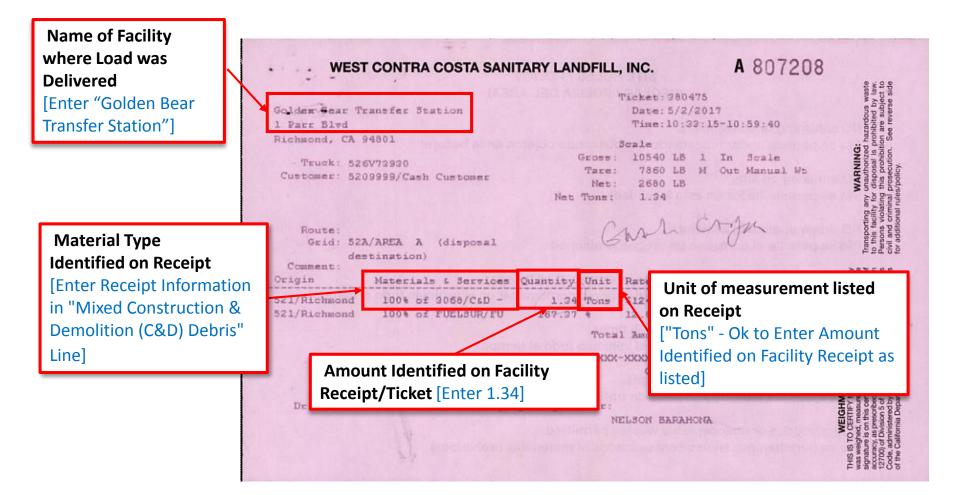

## Contra Costa Waste Service/Mt. Diablo Resource Recovery Receipt Sample 2 of 8 (Mixed C&D Load)

reduce + reuse + recycle + respect + recover A Gammania Company

Name of Facility where Load was Delivered [Enter "Mt. Diablo Resource Recovery"]

Amount Identified on

Facility Receipt/Ticket

[Enter 6.00]

MT. DIABLO RESOURCE RECOVERY PARK REPRINTED 1000 LOVEDTREE PD DATE: 4/18/18 PITTSBURG, CA 94565 TIME IN:11:22 AM (925) 473-0180 TIME OUT: 12:28 PM USER:WOODIN TICKET# 2211671 IN/OUT : INBOUND TRUCK : DRIVER: C0: 19ROUTE : WO#: 1450870 ORIGIN:ALAMO LIC: VEH ID#:105 LIC: CONT ID#:NONE DEST: DEST DES: CUS#:05-0047546 CUSTOMER: DELTA DEBRIS BOX SERVICE COMMENT: SZCH ORIGIN MATERIAL NET GROSS LB AMOUN QTY UM RATE LB TARE 42320.00 1 12000 RCDA ALAMO DBCD 30320.00 1 6.00 TN

> WEIGHT CODES M=MANUAL T=STORED TARE 1/2=SCALE

Material Type Identified on Receipt

[Enter Receipt Information in "Mixed Construction & Demolition (C&D) Debris" Line]

> Unit of measurement listed on Receipt ["Tons" - Ok to Enter Amount Identified on Facility Receipt as listed]