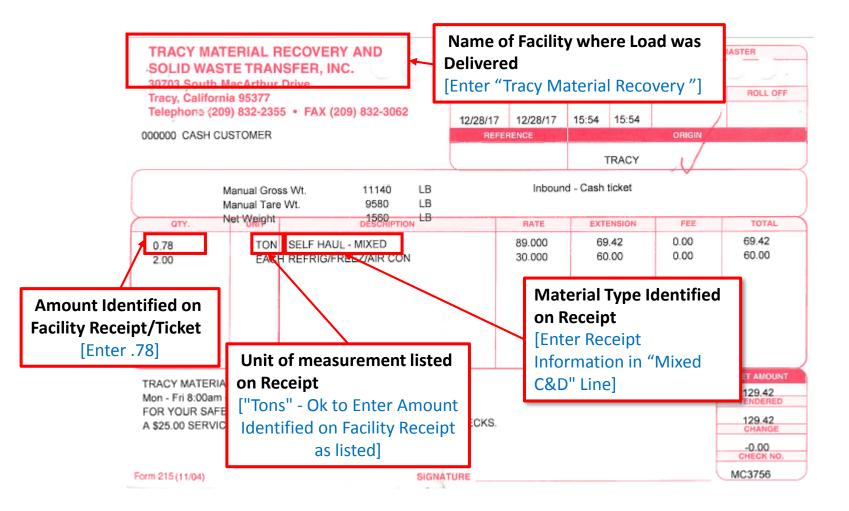

# Bee Green Recycling– Receipt Sample 1 of 3 (C&D Load)

|               | Bee Green Recycling & Supply<br>725 Independent Road<br>Oakland, CA 94621<br>www.BeeGreen.gleen                                                                                 |                                                                   |                                                                                                    |                                        | Ticket No :692199<br>Date :10/18/18<br>Phone : <b>(510)636-0852</b><br>Fax :(510)636-0880 |                        |                |                      |
|---------------|---------------------------------------------------------------------------------------------------------------------------------------------------------------------------------|-------------------------------------------------------------------|----------------------------------------------------------------------------------------------------|----------------------------------------|-------------------------------------------------------------------------------------------|------------------------|----------------|----------------------|
|               | of Facility where Load wa<br>"Bee Green Recycling"]                                                                                                                             | s Delivered                                                       | BEE GREEN                                                                                          |                                        |                                                                                           |                        |                |                      |
|               | Oakland, CA 94609                                                                                                                                                               |                                                                   |                                                                                                    |                                        | _                                                                                         | 2.0.00                 |                |                      |
|               | Truck : 5E0607                                                                                                                                                                  | 8                                                                 | Gross :<br>Tare :                                                                                  | 6340<br>5440                           | lb<br>Ib                                                                                  | MAN WT<br>STORED       | In             | 12:30 pm<br>12:30 pm |
|               |                                                                                                                                                                                 | Oakland                                                           | Net :                                                                                              | 900                                    | Ib                                                                                        | _STORED                | Out            | 12.50 pm             |
|               |                                                                                                                                                                                 |                                                                   |                                                                                                    | 0.450                                  | tn                                                                                        |                        |                |                      |
|               | Deputy Weighmaster: ELIJA                                                                                                                                                       | AH Elijah Sum                                                     | mers                                                                                               |                                        |                                                                                           | Material \$            |                | 57.00                |
|               | Driver:                                                                                                                                                                         |                                                                   |                                                                                                    | _                                      |                                                                                           | Delivery \$<br>Misc \$ |                | 0.00                 |
|               |                                                                                                                                                                                 |                                                                   |                                                                                                    |                                        |                                                                                           | Tax \$                 |                | 0.00                 |
|               | Remarks: CCApproved.c<br>Thank you for your bu                                                                                                                                  | isiness.                                                          |                                                                                                    |                                        |                                                                                           | Total \$               |                | 57.00                |
| [             | THIS IS TO CERTIFY that the fo<br>signature is on this certificate, wh<br>12700) of Division 5 of the Califo<br>of the California Department of F<br>MATERIAL<br>C AND D<br>FEE | llowing described c<br>to is a recognized a<br>mia Business and F | uthority of accuracy, as pre<br>Professions Code, administr                                        | easured, o<br>scribed by<br>ered by th | / Chaj<br>e Divi                                                                          | pter 7 (comme          | ncing<br>remen | with Section         |
|               | , the far                                                                                                                                                                       |                                                                   |                                                                                                    |                                        |                                                                                           |                        |                | \$57.00              |
| [Enter Receip | <b>De Identified on Receipt</b><br>ot Information in "Mixed<br>& Demolition (C&D)                                                                                               |                                                                   | Amount and Unit<br>listed on Receipt<br>[Enter Amount<br>["Tons" - Ok to En<br>Identified on Facil | 450]<br>ter Am                         | oun                                                                                       | t                      |                |                      |