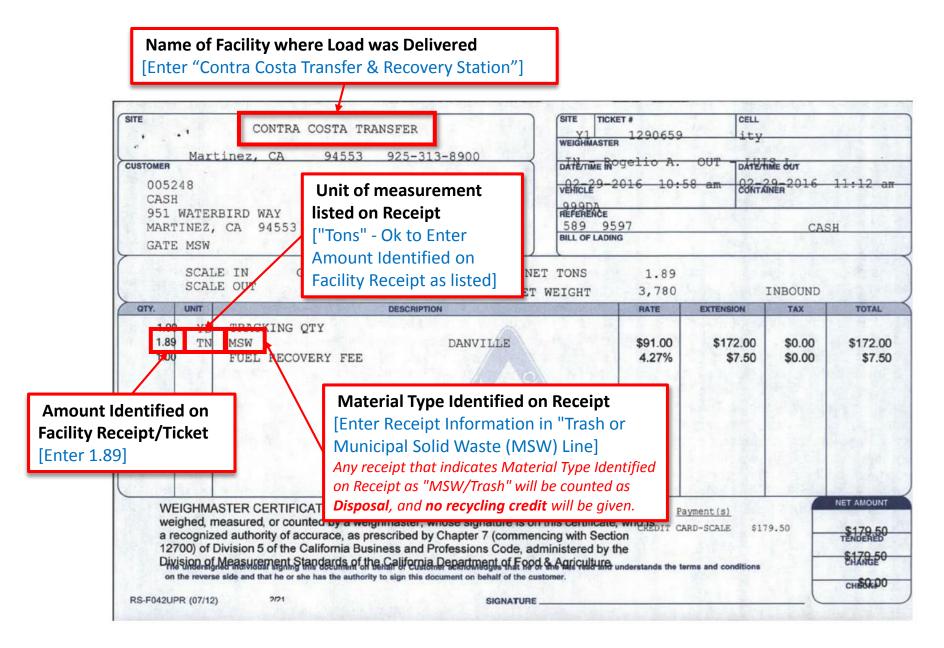

## Contra Costa Transfer & Recovery Station – Receipt Sample 3 of 7 (Trash Load)

## Contra Costa Transfer & Recovery Station – Receipt Sample 4 of 7 (Trash Load)

Name of Facility where Load was Delivered [Enter "Contra Costa Transfer & Recovery Station"]