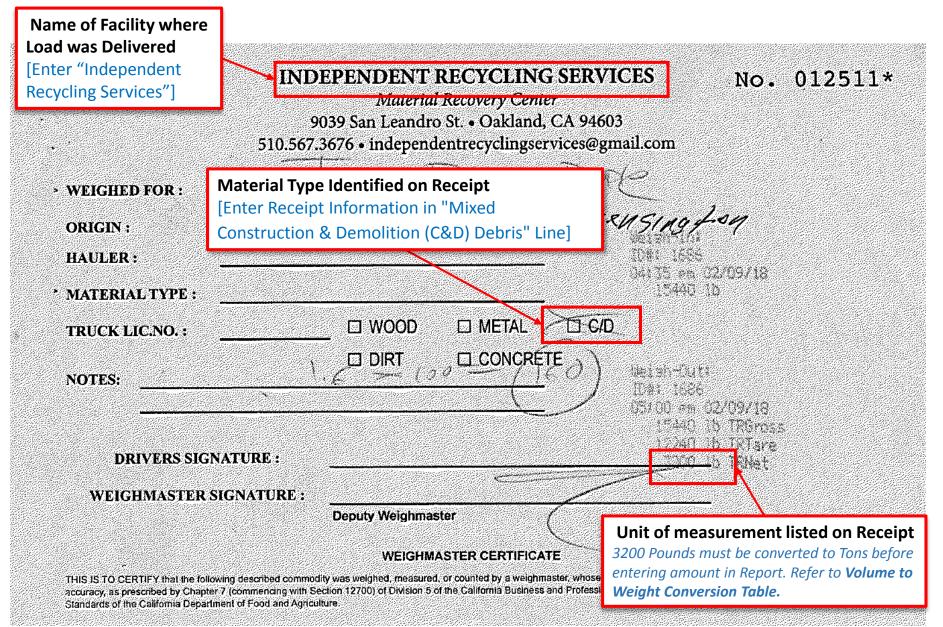

|              | Signature                 |                                                                                        |

## Hayward Transfer Station – Receipt Sample 1 of 1 (Mixed C&D Load)



Department of Food and Agriculture.

## Independent Recycling Services- Receipt Sample 1 of 1 (Mixed C&D Load)





## Pleasant Paper Recycling – Receipt Sample 1 of 2 (Source Separated Load)

| Name of Facility where Load was<br>Delivered<br>[Enter "Pleasant Paper Recycling"]                                                                                                                                                                                                                                                              | Material Type Identified on<br>Receipt<br>[Enter Receipt Information in                                              |
|-------------------------------------------------------------------------------------------------------------------------------------------------------------------------------------------------------------------------------------------------------------------