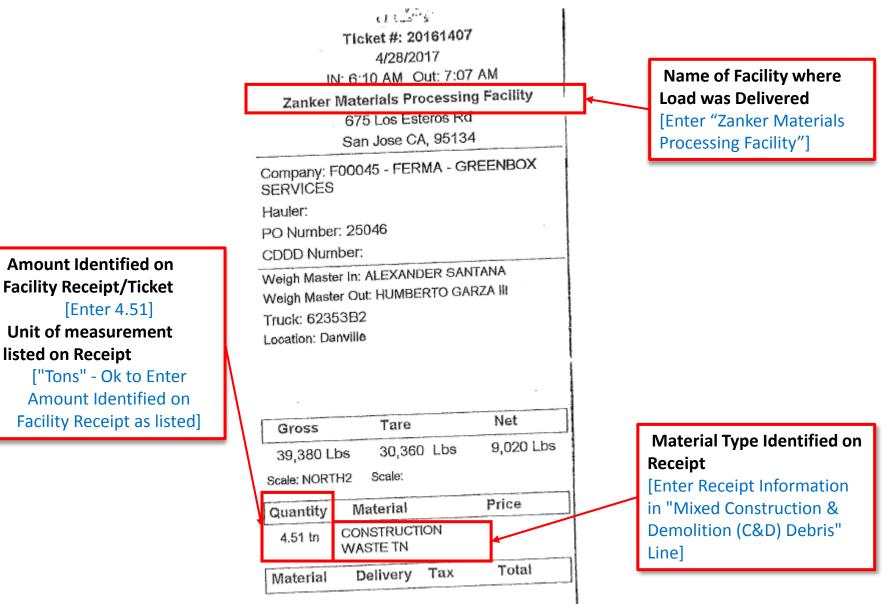

--------------------------------------------------------------------------------------------------------------------------------------------|
| Amount Identified on<br>Facility Receipt/Ticket<br>[Enter 3.22]<br>Unit of measurement<br>listed on Receipt<br>["Tons" - Ok to Enter<br>Amount Identified on<br>Facility Receipt as listed] | Weigh Master In: ALEXANDER SANTANA         Weigh Master Out: ALEXANDER SANTANA         Truolc: 62363B2         Location: Danville         Gross       Tare         36,420 Lbs       29,980 Lbs         Scale:       Scale:         Quantity       Material         Price       3.22 th         CONSTRUCTION       WASTE 50% MIXEDTN         Material       Delivery         Material       Delivery |

# Zanker Materials Processing Facility – Receipt Sample 3 of 7 (C&D Load)



## Zanker Materials Processing Facility – Receipt Sample 4 of 7 (C&D Load)



### Zanker Materials Processing Facility – Receipt Sample 5 of 7 (C&D Load)



Amount Identified on Facility Receipt/Ticket [Enter 6.46] Unit of measurement listed on Receipt

["Tons" - Ok to Enter Amount Identified on Facility Receipt as listed]

### Zanker Materials Processing Facility – Receipt Sample 6 of 7 (Source Separated Load)

| 705 Los Esteros Road<br>San Jose CA, 95134       [Enter "Zank<br>Processing F         Company: F00045 - FERMA - GREENBOX<br>SERVICES       Hauler:<br>PO Numbe: 64531       Processing F         Yeigh Master In: PAUL LOPEZ       Weigh Master Out: PAUL LOPEZ       Truck: 66096J2         Operation: 600 - (ZRL) Wood & Brush Plant       Location: San Ramon         Gross       Tare