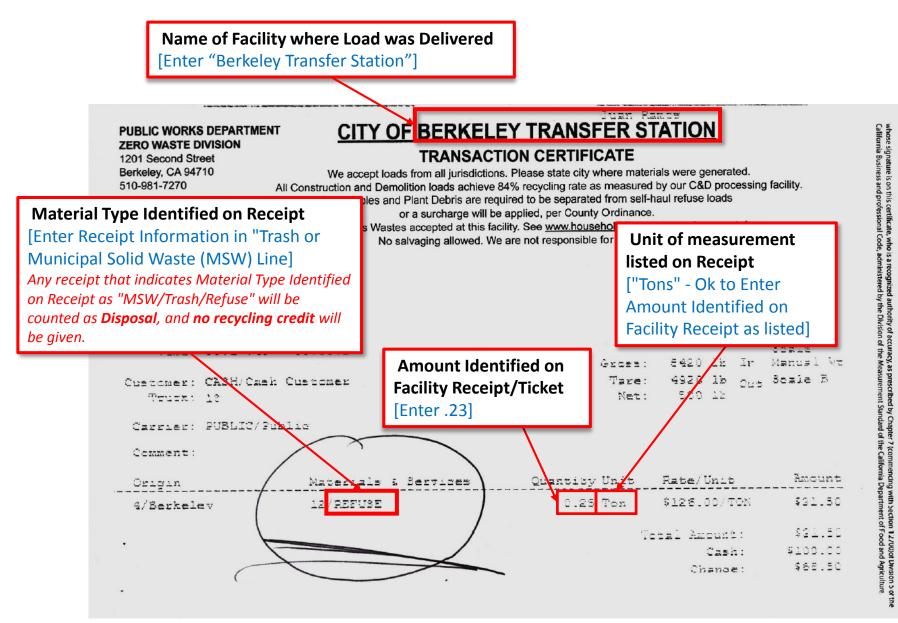

### Berkley Transfer Station – Receipt Sample 1 of 2 (Mixed C&D Load)

## Berkley Transfer Station – Receipt Sample 2 of 2 (Trash Load)