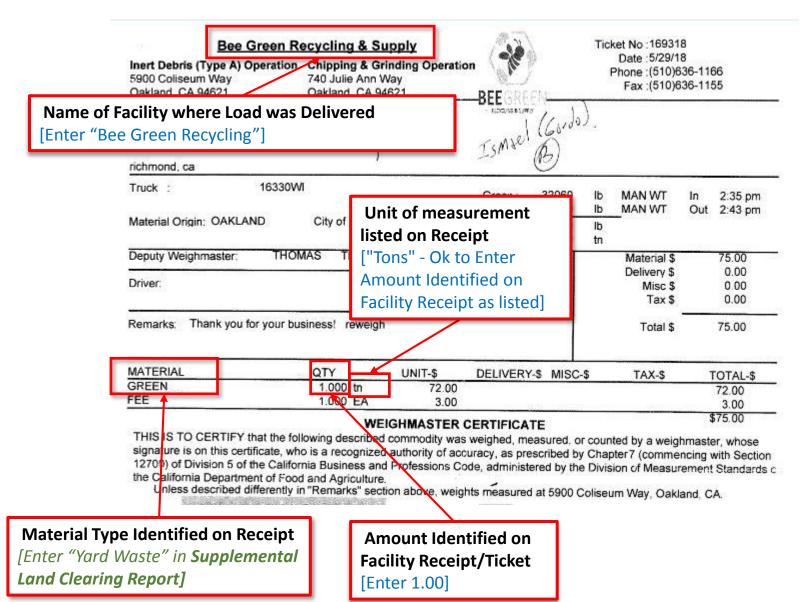

## Bee Green Recycling-Receipt Sample 3 of 3 (Land Clearing Debris)

All Non-Residential permits must enter this material type in Supplemental Land Clearing Report. For all other projects, do not include in CalGreen Report