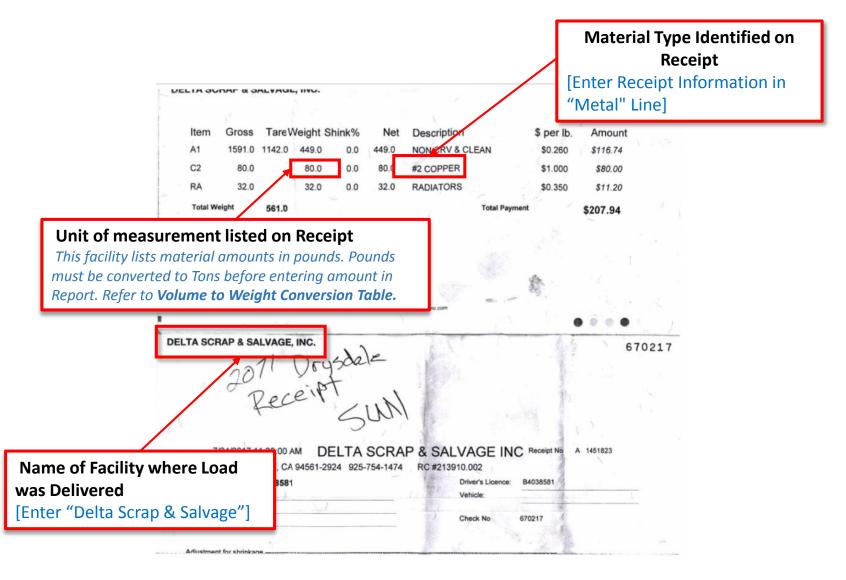

## Delta Scrap & Salvage – Receipt Sample 1of 2 (Source Separated Load)

## Delta Scrap & Salvage – Receipt Sample 2 of 2 (Source Separated Load)

| Name of Facility where Load<br>was Delivered<br>[Enter "Delta Scrap & Salvage"] | 1371 M                                               | Delta Recycling<br>a division of DELTA SCRAP & SALVAGE                                       | 19678<br>5-754-1474 |                                                                                                                                                                    |
|---------------------------------------------------------------------------------|------------------------------------------------------|----------------------------------------------------------------------------------------------|---------------------|--------------------------------------------------------------------------------------------------------------------------------------------------------------------|
|                                                                                 | DEM<br>DEM<br>DEM<br>DEM<br>DEM<br>DEM<br>DEM<br>DEM | Date:         U         U-2           Driver:         E         D         D           Tag #: |                     | Unit of measurement listed on<br>Receipt<br>Yards must be converted to Tons<br>before entering amount in Report.<br>Refer to Volume to Weight<br>Conversion Table. |
| [                                                                               | Deliver                                              | ICK-UP & RETURN                                                                              | PONLY               | Material Type Identified on<br>Receipt<br>[Enter Receipt Information in<br>"Concrete" Line]                                                                        |