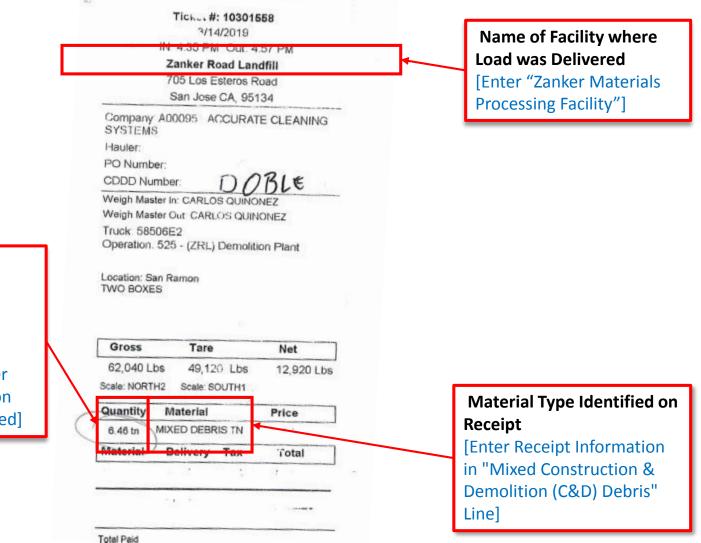

fied on<br>Facility Receipt/Ticket<br>[Enter 3.22]<br>Unit of measurement<br>listed on Receipt<br>["Tons" - Ok to Enter<br>Amount Identified on<br>Facility Receipt as listed] | Weigh Master In: ALEXANDER SANTANA         Weigh Master Out: ALEXANDER SANTANA         Truolc: 62363B2         Location: Danville         Gross       Tare         36,420 Lbs       29,980 Lbs         Scale:       Scale:         Quantity       Material         Price       3.22 th         CONSTRUCTION       WASTE 50% MIXEDTN         Material       Delivery         Material       Delivery |

# Zanker Materials Processing Facility – Receipt Sample 3 of 7 (C&D Load)



## Zanker Materials Processing Facility – Receipt Sample 4 of 7 (C&D Load)



### Zanker Materials Processing Facility – Receipt Sample 5 of 7 (C&D Load)



Amount Identified on Facility Receipt/Ticket [Enter 6.46] Unit of measurement listed on Receipt

["Tons" - Ok to Enter Amount Identified on Facility Receipt as listed]

### Zanker Materials Processing Facility – Receipt Sample 6 of 7 (Source Separated Load)

| 705 Los Esteros Road<br>San Jose CA, 95134       [Enter "Zank<br>Processing F         Company: F00045 - FERMA - GREENBOX<br>SERVICES       Hauler:<br>PO Numbe: 64531       Processing F         Yeigh Master In: PAUL LOPEZ       Weigh Master Out: PAUL LOPEZ       Truck: 66096J2         Operation: 600 - (ZRL) Wood & Brush Plant       Location: San Ramon         Gross       Tare       Net         41,880 Lbs       34,040 Lbs       7,840 Lbs         Scale: NORTH2       Scale: SOUTH1       Material Type | 3/22/2019<br>IN: 11:10 AM Out: 11