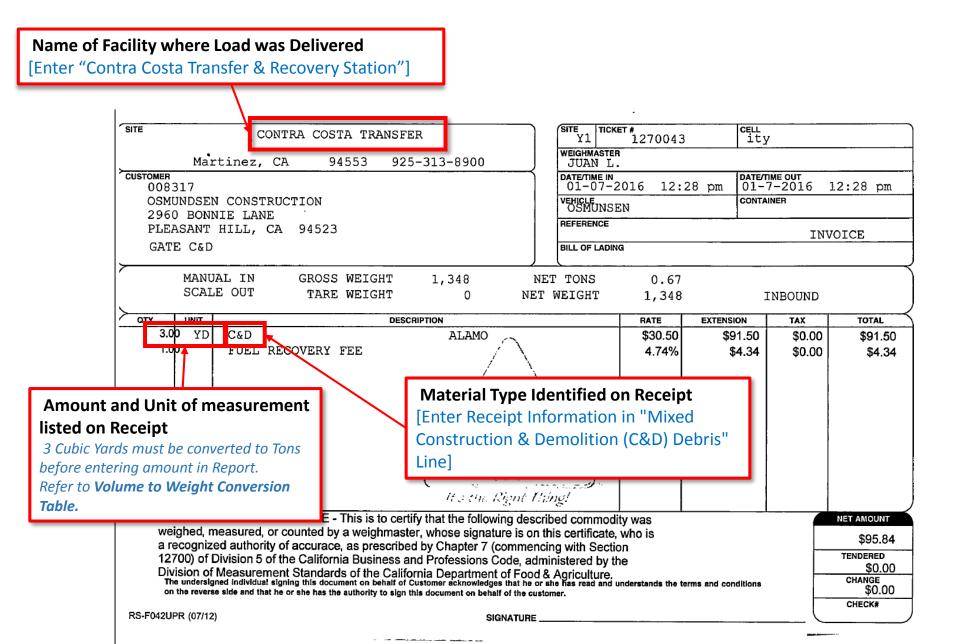

#### Contra Costa Transfer & Recovery Station – Receipt Sample 1 of 7 (Mixed C&D Load)