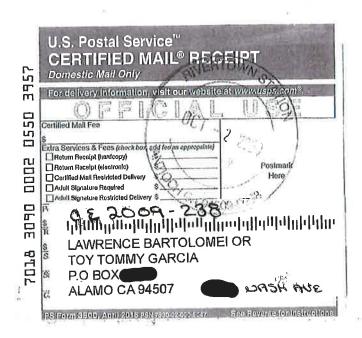

#### 2. REGULAR AGENDA

**OATH** for all intending to testify

A. <u>CASE NO. CE2009-238 / ADMINISTRATIVE CITATION NO. 28339</u> – APPEAL FILED BY DONALD PAULSON, PROPERTY LOCATION AT 326 NASH AVENUE, ANTIOCH, CA – VIOLATION OF ANTIOCH MUNICIPAL CODES: §5-1.202(A)(1)(a); §5-1.202(D)(2); §5-1.201.1.