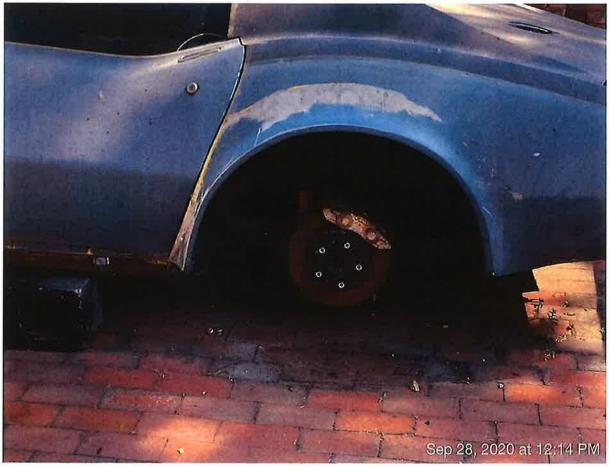

#### 2. REGULAR AGENDA

**OATH** for all intending to testify

A. <u>CASE NO. CE2009-238 / ADMINISTRATIVE CITATION NO. 28339</u> – APPEAL FILED BY DONALD PAULSON, PROPERTY LOCATION AT 326 NASH AVENUE, ANTIOCH, CA – VIOLATION OF ANTIOCH MUNICIPAL CODES: §5-1.202(A)(1)(a); §5-1.202(D)(2); §5-1.201.1.