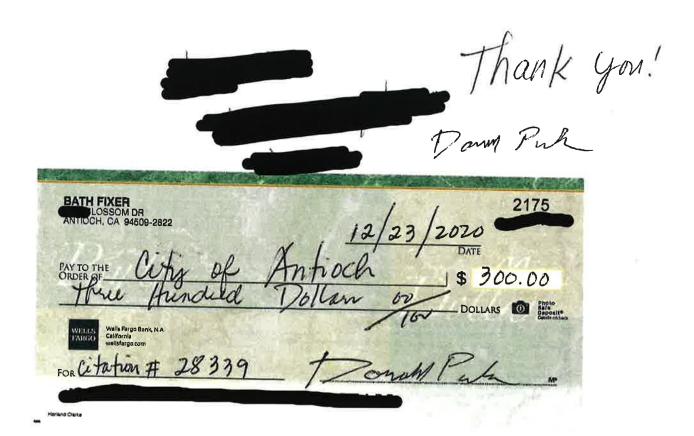

#### 2. REGULAR AGENDA

**OATH** for all intending to testify

A. <u>CASE NO. CE2009-238 / ADMINISTRATIVE CITATION NO. 28339</u> – APPEAL FILED BY DONALD PAULSON, PROPERTY LOCATION AT 326 NASH AVENUE, ANTIOCH, CA – VIOLATION OF ANTIOCH MUNICIPAL CODES: §5-1.202(A)(1)(a); §5-1.202(D)(2); §5-1.201.1.