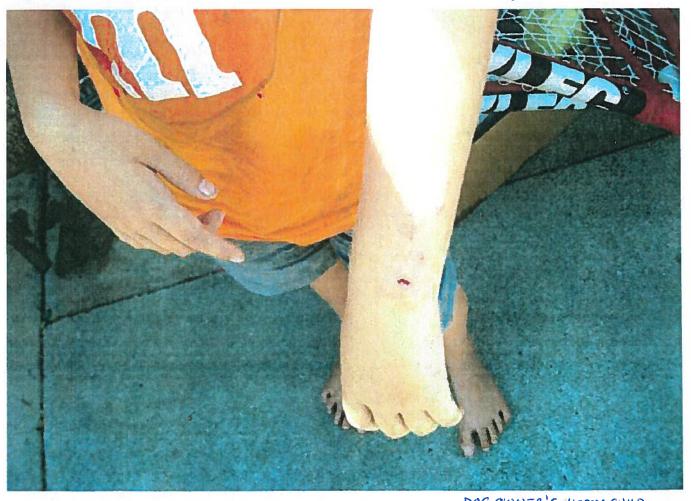

's [Dog Owner's Victim Child] injuries consist of multiple punctures to his right arm.

's arm [Dog Owner's Victim Child]