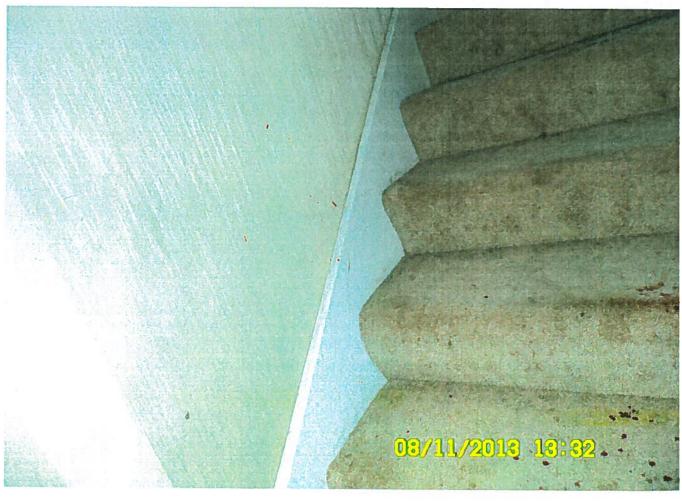

#### **SUPPLEMENTAL ATTACHMENTS:**

Photo of stairs Photo of floor Photo of towel 2 photos of

State Law **Proposed Decision** Police Officer Alma Tinajero's Report Animal Control Officer Gabrielle Johnson's Report Antioch Police Department Event Report "Jewels" Kennel Card "Duke's" Kennel Card "Jewels'" Expired Rabies Vaccination "Duke's" Expired Rabies Vaccination Photo of "Jewels" and Photo of "Duke" Email statement from Courtney De La Cruz Email statement from Rodrick De La Cruz 2<sup>nd</sup> Email statement from the De La Cruz Family Email statement from [Dog Owner's Other Child] "Jewels" Surrender Statement "Jewels" Euthanasia Notification **Declaration of Vicious Animal** De La Cruz Hearing Request De La Cruz Decision Appeal Application **Email from Oscar Gonzales Email from Judith Roberts** Photo of [Neighbor Victim Child] 2 photos of stairs 2 photos of stairs 2 photos of stairs 2 photos of stairs 2 photos of stairs

As well, through photographic evidence, it is clear that there are multiple dog bites on [Neighbor Victim Child] body, and of those dog bites, there are two different sized dog bites. The two different sizes, based on the immovable space between both canine teeth, are large. This information not only excludes the dog, "Precious" from the attack, but supports [Neighbor Victim Child] testimony that he was attacked by both "Jewels" and "Duke."