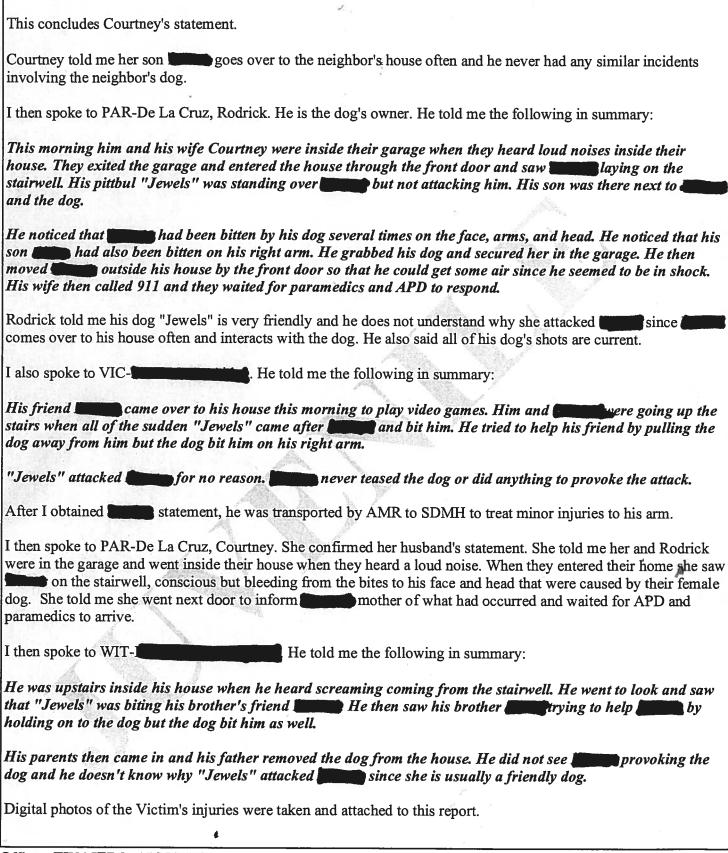

On August 11, 2013, the Antioch Police Department, Antioch Animal Services and Confire, responded to a call for service regarding a dog that had attacked a young boy, [Neighbor Victim Child] inside the residence of Reseda Way. [See Event # E13-074619] By the time all service personnel arrived on scene, the attack was over and all dogs on the property were secured by the Dog Owner, Rodrick De La Cruz. Confire tended to 's [Neighbor Victim Child] extensive injuries and he was then shortly thereafter airlifted to Oakland Children's Hospital for emergency care. The Police were unable to interview him at that time.

[Dog Owner's Victim Child], who was also bitten, was transported by ambulance to Sutter Delta Medical Hospital for treatment of minor injuries to his arm.

At that time, Police and Animal Services were told that the dog, "Jewels," was the only dog involved in the attacks and that all the other dogs were outside. The other two boys, [Dog Owner's Victim Child] and [Dog Owner's Other Child], who were present during the incident, stated to Police that "Jewels" attacked [Neighbor Victim Child] for no reason and that he had not teased or provoked her. "Jewels" was impounded by Animal Services and put on quarantine pending further investigation of the incident. [See Police Report C13-007968] (It should be noted that later in the investigation, Animal Services received information that "Duke" had also been involved in the attack. At that time, he was also required to be held on quarantine at Animal Services pending the outcome of the investigation.)

Later this same day, **Courtney De La Cruz** phoned Animal Services to ask about how her dog "Jewels" was. I let her know that her dog was ok. She asked if she was behaving. I let her know that "Jewels" was being aggressive in the kennel. She said that she was like that when she was not at her home. I then questioned her about "**Duke**" being involved. **Mrs. De Le Cruz** told me that there was no way "**Duke**" was involved. Only "**Jewels**" was there. "**Duke**" wasn't even there when all this happened. "**Duke**" was in the backyard with "**Precious**." ("**Precious**" is a smaller Poodle mix). **De La Cruz** said that the Mom (**Melody Ralls**) was only saying that because they were Pit Bulls. I explained that I was going to try to speak with **Mrs. Ralls** and I would call her back after my interview with her.

Right after hanging up with Ralls, I phoned the Dog Owners, Rodrick and Courtney De La Cruz. I spoke with Mrs. De La Cruz and explained my conversation with Ralls and [Neighbor Victim Child] and requested they bring "Duke" into the Animal Shelter. She was very upset, saying that they are lying and that Ralls is just telling [Neighbor Victim Child] what to say. Mrs. De La Cruz said that "Duke" was not even around. She thought he and the other dog, "Precious," were outside. I told her that since "Duke" was reported as being involved, he would need to be quarantined also. I told her that we were still investigating the incident and I would let her know what the outcome was regarding "Duke". Mrs. De La Cruz reluctantly agreed to bring "Duke" into the Antioch Animal Shelter the following day.