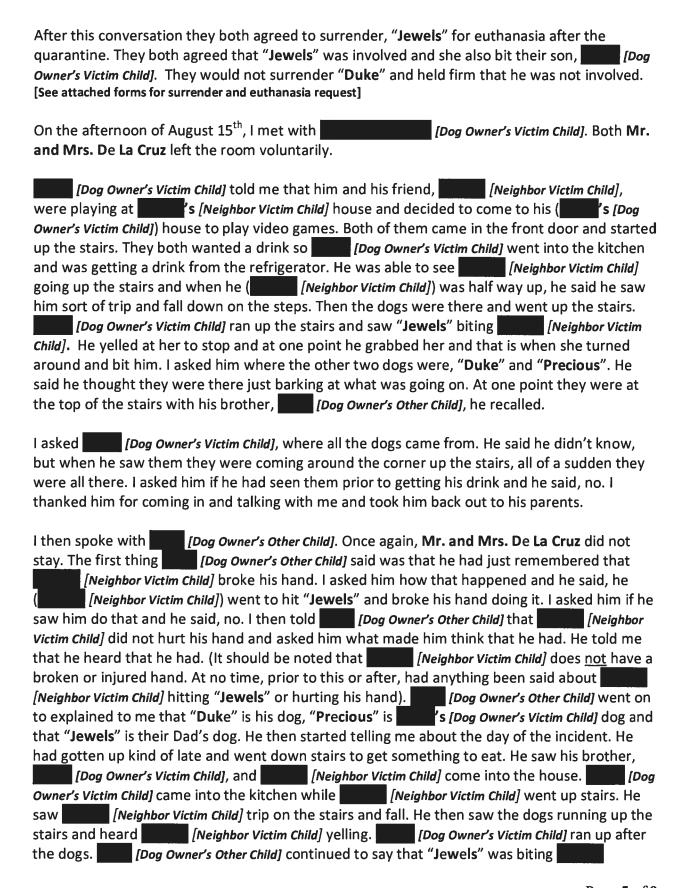

| On the day of the incident their neighbor's boy, [Neighbor Victim Child], had come into the                 |
|-------------------------------------------------------------------------------------------------------------|
| house with their youngest son, [Dog Owner's Victim Child] to play video games in [Dog Owner's Victim Child] |
| [Dog Owner's Victim Child] bedroom. Mr. and Mrs. De La Cruz were both in the front yard by the              |
| garage getting ready to do yard work. Both of the boys were at see see [Neighbor Victim Child]              |
| house playing just prior. While Mr. and Mrs. De La Cruz were outside they started hearing                   |
| noises coming from the house. Their first thought was that their boys were fighting. They also              |
| have an older son named [Dog Owner's Other Child]. They both went inside, Mrs. De La Cruz                   |
| first and her husband following. Mrs. De La Cruz ran towards the noise on the stairway. With                |
| her being outside, it took a little bit of time for her eyes to adjust to the darkness on the               |
| stairway. She recalled seeing her dog, "Jewels" standing or sitting over a child. At first she              |
| couldn't tell who it was on the stairway. When her eyes adjusted she realized this was the                  |
| neighbor's boy, [Neighbor Victim Child]. She was so shocked and she did not remember                        |
| too much. But she did remember that she kept repeating something like, "oh my god" oh my                    |
| god". Just about that time is when <b>Mr. De La Cruz</b> came into the house. He saw that his wife          |
| was hysterical at the bottom of the stairs, so he looked up and saw a figure lying on the                   |
| stairs. Once his eyes focused, he was able to tell it was [Neighbor Victim Child]. He told me               |
| that [Neighbor Victim Child] was lying face up with his legs going towards the top of the                   |
| stairs and his head was going down toward the bottom. He saw his dog, "Jewels," sitting or                  |
| standing over [Neighbor Victim Child] and his youngest son sitting next to "Jewels". At the                 |
| top of the stairs he saw his oldest son, [Dog Owner's Other Child] standing with "Duke" and                 |
| "Precious" next to him. He went up to "Jewels" wrapped his arms around her body and picked                  |
| her up and yelled for the dogs to go out. He went to the glass sliding door, opened it and put              |
| "Jewels" and the other two out. He then went up the stairs to [Neighbor Victim Child] and                   |
| was thinking about what to do. While all this was going on he recalled his wife asking should               |
| she go and get seemed's [Neighbor Victim Child] mom and call 911. He said, yes. His son, [Do                |
| Owner's Other Child] asked a couple of times, "what can I do?" After the second time, he told him           |
| to get a towel. He was talking to [Neighbor Victim Child] and asking him what                               |
| happened. [Neighbor Victim Child] kept saying "Jewels" name over and over. He also at                       |
| one point said, "I don't like dogs." At some point he found out his son, [Dog Owner's Victim                |
| Child] had also been bitten by "Jewels". [Dog Owner's Victim Child] was holding his arm and                 |
| he was able to see a couple punctures on his forearm. Mr. De La Cruz by now had gotten a                    |
| towel and wrapped <b>Section 19</b> 's [Neighbor Victim Child] head up and picked him up to take him        |
| outside. He felt he might need fresh air because he thought he might be going into shock. After             |
| that, the Fire Dept., Police and everyone else showed up. After everyone showed up, he went                 |
| back and got "Jewels" from the backyard, put a leash on her and went to a quiet place and sat               |
| waiting for Animal Control, knowing they would be taking her. His son, [Dog Owner's Victim                  |
| Child] sat with him. [See attached e-mails from both Mr. and Mrs. De La Cruz]                               |

| [Neighbor Victim Child] and "Duke" and "Precious" were near him barking. He yelled "NO" at the dogs and "Duke" and "Precious" ran to the top of the stairs. He never saw where any of them were prior to this. I asked [Dog Owner's Other Child] if [Neighbor Victim Child] made a loud noise or did anything that would make the dogs attack him. He replied that he didn't hear anything and had no idea of why they did what they did. He said he thinks that when he said, "NO" real loud that is when "Jewels" stopped and about that time his mother came in and then his father. He told me he was in shock and that he didn't remember a lot of stuff, "like it blacked out of my head," he said. I thanked him for talking with me and took him back out to his parents. [See attached e-mail from Mrs. De La Cruz regarding [No Owner's Other Child] statement]                                                                                                                                                                                                                                                                                                                                                                                                                                                                                                                                                                                                                                                                                                                                                                                                                                                                                                                                                                                                                                                                                                                                                                                                                                                            |
|--------------------------------------------------------------------------------------------------------------------------------------------------------------------------------------------------------------------------------------------------------------------------------------------------------------------------------------------------------------------------------------------------------------------------------------------------------------------------------------------------------------------------------------------------------------------------------------------------------------------------------------------------------------------------------------------------------------------------------------------------------------------------------------------------------------------------------------------------------------------------------------------------------------------------------------------------------------------------------------------------------------------------------------------------------------------------------------------------------------------------------------------------------------------------------------------------------------------------------------------------------------------------------------------------------------------------------------------------------------------------------------------------------------------------------------------------------------------------------------------------------------------------------------------------------------------------------------------------------------------------------------------------------------------------------------------------------------------------------------------------------------------------------------------------------------------------------------------------------------------------------------------------------------------------------------------------------------------------------------------------------------------------------------------------------------------------------------------------------------------------------------|
| I thanked both <b>Mr. and Mrs. De La Cruz</b> for allowing me to speak with the boys. I asked them if they knew where the dogs were when they went outside and both of them said, no. They were puzzled as to why this happened. They were still angry that " <b>Duke</b> " was impounded and repeatedly said that " <b>Duke</b> " was not involved.                                                                                                                                                                                                                                                                                                                                                                                                                                                                                                                                                                                                                                                                                                                                                                                                                                                                                                                                                                                                                                                                                                                                                                                                                                                                                                                                                                                                                                                                                                                                                                                                                                                                                                                                                                                 |
| On August 19, 2013, I received a message on my phone that Mrs. De La Cruz was pulling her "Surrender for Euthanasia Request" for "Jewels". At that time I put a hold on "Jewels" pending further information from Mr. or Mrs. De La Cruz.                                                                                                                                                                                                                                                                                                                                                                                                                                                                                                                                                                                                                                                                                                                                                                                                                                                                                                                                                                                                                                                                                                                                                                                                                                                                                                                                                                                                                                                                                                                                                                                                                                                                                                                                                                                                                                                                                            |
| On August 20, 2013, I phoned <b>Josh Kilbourn</b> , see Solar Sola |
| Per [Neighbor Victim Child] on this morning his friend, [Dog Owner's Victim Child] and him decided to play video games at [Sog Owner's Victim Child] house (they were at [Sog Owner's Victim Child] house prior to that). They both went inside the door and [Dog Owner's Victim Child] went into the kitchen to get a drink. [Dog Owner's Victim Child] went upstairs, heading to [Dog Owner's Victim Child] bedroom. He had been there before and knew where his bedroom was. When he was almost to the top of the stairs he saw "Jewels" looking out of the parent's bedroom. All of a sudden she attacked him. She first grabbed his arms and then his face. "Duke" came up from behind and bit his arms and then grabbed the back of his head. I asked him if he knew the difference between "Jewels" and "Duke". He said, yes, "Jewels" has lighter color around her eyes and "Duke" has dark around his. I asked him if he knew where the other dogs were before all this happened, he said, no. I asked him if he was sure that "Duke" had bitten him and he answered, yes, that "Duke" came up behind him and "Jewels" was in front of him. Because of the statement [Dog Owner's Other Child] had made about [Sog Owner's Neighbor Victim Child] hand, I asked [Neighbor Victim Child] had had hurt his hand at all. He said, no. I asked him if he ever hit "Jewels." He said, no.                                                                                                                                                                                                                                                                                                                                                                                                                                                                                                                                                                                                                                                                                                                                        |
| I thanked [Neighbor Victim Child] for talking with me and asked him if there was anything else he thought I should know, he said no. I ended our conversation and thanked Mr. Kilbourn for letting [Neighbor Victim Child] speak with me.                                                                                                                                                                                                                                                                                                                                                                                                                                                                                                                                                                                                                                                                                                                                                                                                                                                                                                                                                                                                                                                                                                                                                                                                                                                                                                                                                                                                                                                                                                                                                                                                                                                                                                                                                                                                                                                                                            |