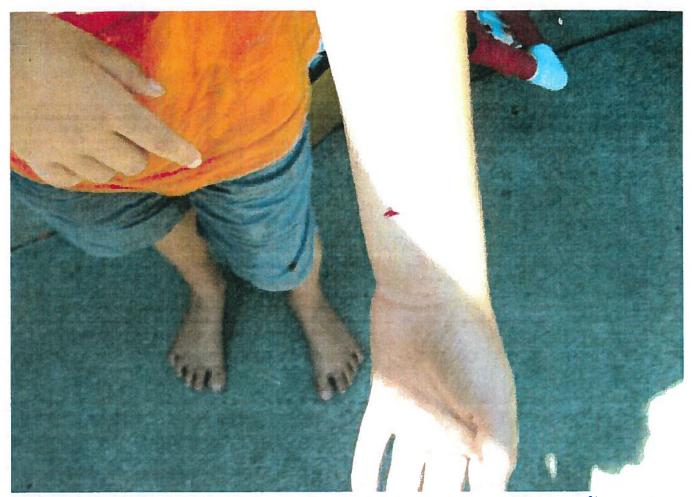

's [Dog Owner's Victim Child] injuries consist of multiple punctures to his right arm.

's arm [Dog Owner's Victim Child]