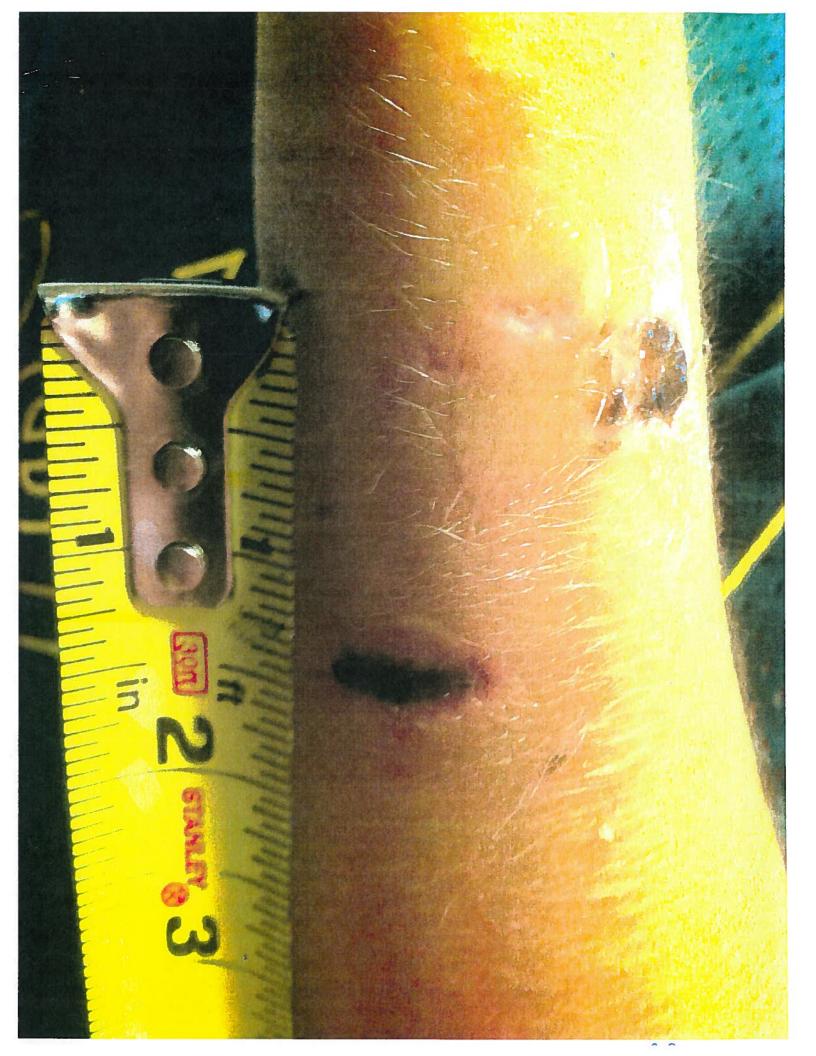

#### **Extent of Injuries**:

's [Neighbor Victim Child] injuries consist of large lacerations and punctures of both forearms requiring multiple stitches; a large bite to the scalp on the back of the head requiring multiple stitches to repair; multiple tears and bites to the left side of the face incorporating his cheek and requiring multiple stitches to repair and to the right side, the lower part of the ear is bitten off, needing surgery to reattach. His eye brow was bitten off and a large piece of flesh bitten off from his cheek/eye area. This area needed surgery and skin grafts to repair. He also has nerve damage. In addition to these physical injuries, he also now suffers from nightmares and anxiety attacks.

's [Dog Owner's Victim Child] injuries consist of multiple punctures to his right arm.

As well, through photographic evidence, it is clear that there are multiple dog bites on [Neighbor Victim Child] body, and of those dog bites, there are two different sized dog bites. The two different sizes, based on the immovable space between both canine teeth, are large. This information not only excludes the dog, "Precious" from the attack, but supports [Neighbor Victim Child] testimony that he was attacked by both "Jewels" and "Duke."