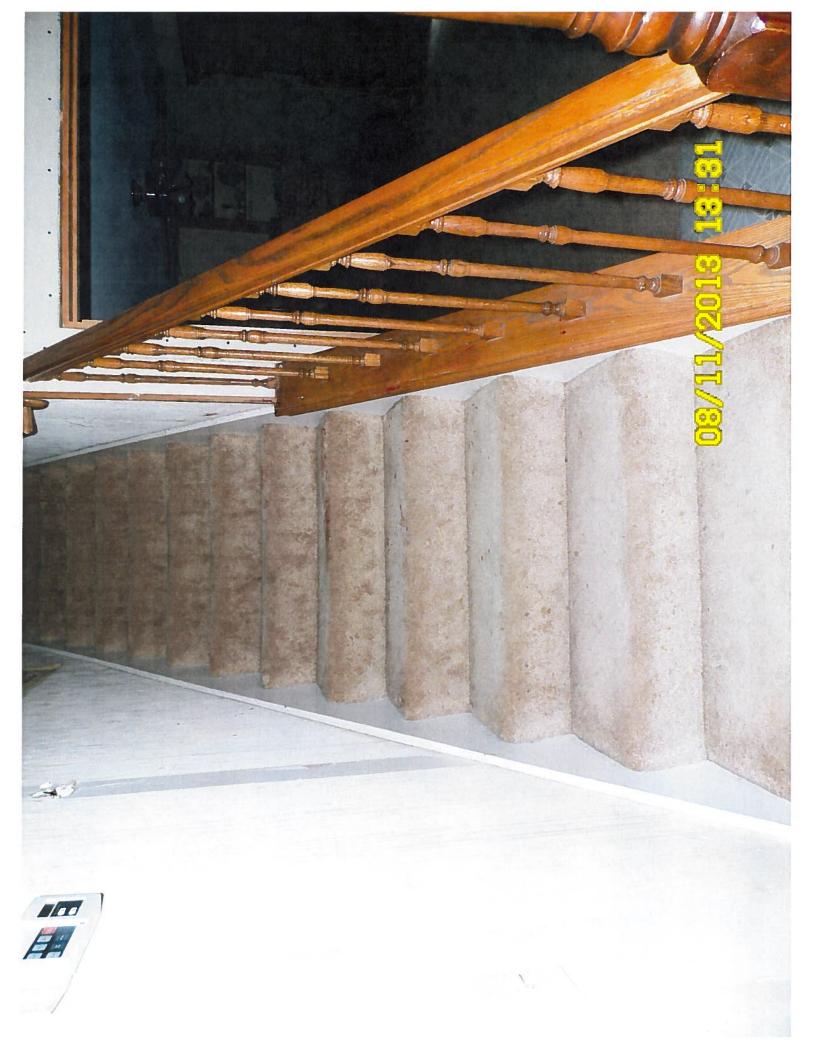

| On the day of the incident their neighbor's boy, [Neighbor Victim Child], had come into the                 |
|-------------------------------------------------------------------------------------------------------------|
| house with their youngest son, [Dog Owner's Victim Child] to play video games in [Dog Owner's Victim Child] |
| [Dog Owner's Victim Child] bedroom. Mr. and Mrs. De La Cruz were both in the front yard by the              |
| garage getting ready to do yard work. Both of the boys were at see see [Neighbor Victim Child]              |
| house playing just prior. While Mr. and Mrs. De La Cruz were outside they started hearing                   |
| noises coming from the house. Their first thought was that their boys were fighting. They also              |
| have an older son named [Dog Owner's Other Child]. They both went inside, Mrs. De La Cruz                   |
| first and her husband following. Mrs. De La Cruz ran towards the noise on the stairway. With                |
| her being outside, it took a little bit of time for her eyes to adjust to the darkness on the               |
| stairway. She recalled seeing her dog, "Jewels" standing or sitting over a child. At first she              |
| couldn't tell who it was on the stairway. When her eyes adjusted she realized this was the                  |
| neighbor's boy, [Neighbor Victim Child]. She was so shocked and she did not remember                        |
| too much. But she did remember that she kept repeating something like, "oh my god" oh my                    |
| god". Just about that time is when <b>Mr. De La Cruz</b> came into the house. He saw that his wife          |
| was hysterical at the bottom of the stairs, so he looked up and saw a figure lying on the                   |
| stairs. Once his eyes focused, he was able to tell it was [Neighbor Victim Child]. He told me               |
| that [Neighbor Victim Child] was lying face up with his legs going towards the top of the                   |
| stairs and his head was going down toward the bottom. He saw his dog, "Jewels," sitting or                  |
| standing over [Neighbor Victim Child] and his youngest son sitting next to "Jewels". At the                 |
| top of the stairs he saw his oldest son, [Dog Owner's Other Child] standing with "Duke" and                 |
| "Precious" next to him. He went up to "Jewels" wrapped his arms around her body and picked                  |
| her up and yelled for the dogs to go out. He went to the glass sliding door, opened it and put              |
| "Jewels" and the other two out. He then went up the stairs to [Neighbor Victim Child] and                   |
| was thinking about what to do. While all this was going on he recalled his wife asking should               |
| she go and get seemed's [Neighbor Victim Child] mom and call 911. He said, yes. His son, [Do                |
| Owner's Other Child] asked a couple of times, "what can I do?" After the second time, he told him           |
| to get a towel. He was talking to [Neighbor Victim Child] and asking him what                               |
| happened. [Neighbor Victim Child] kept saying "Jewels" name over and over. He also at                       |
| one point said, "I don't like dogs." At some point he found out his son, [Dog Owner's Victim                |
| Child] had also been bitten by "Jewels". [Dog Owner's Victim Child] was holding his arm and                 |
| he was able to see a couple punctures on his forearm. Mr. De La Cruz by now had gotten a                    |
| towel and wrapped <b>Section 19</b> 's [Neighbor Victim Child] head up and picked him up to take him        |
| outside. He felt he might need fresh air because he thought he might be going into shock. After             |
| that, the Fire Dept., Police and everyone else showed up. After everyone showed up, he went                 |
| back and got "Jewels" from the backyard, put a leash on her and went to a quiet place and sat               |
| waiting for Animal Control, knowing they would be taking her. His son, [Dog Owner's Victim                  |
| Child] sat with him. [See attached e-mails from both Mr. and Mrs. De La Cruz]                               |

#### **SUPPLEMENTAL ATTACHMENTS:**

Photo of stairs Photo of floor Photo of towel 2 photos of

State Law **Proposed Decision** Police Officer Alma Tinajero's Report Animal Control Officer Gabrielle Johnson's Report Antioch Police Department Event Report "Jewels" Kennel Card "Duke's" Kennel Card "Jewels'" Expired Rabies Vaccination "Duke's" Expired Rabies Vaccination Photo of "Jewels" and Photo of "Duke" Email statement from Courtney De La Cruz Email statement from Rodrick De La Cruz 2<sup>nd</sup> Email statement from the De La Cruz Family Email statement from [Dog Owner's Other Child] "Jewels" Surrender Statement "Jewels" Euthanasia Notification **Declaration of Vicious Animal** De La Cruz Hearing Request De La Cruz Decision Appeal Application **Email from Oscar Gonzales Email from Judith Roberts** Photo of [Neighbor Victim Child] 2 photos of stairs 2 photos of stairs 2 photos of stairs 2 photos of stairs 2 photos of stairs