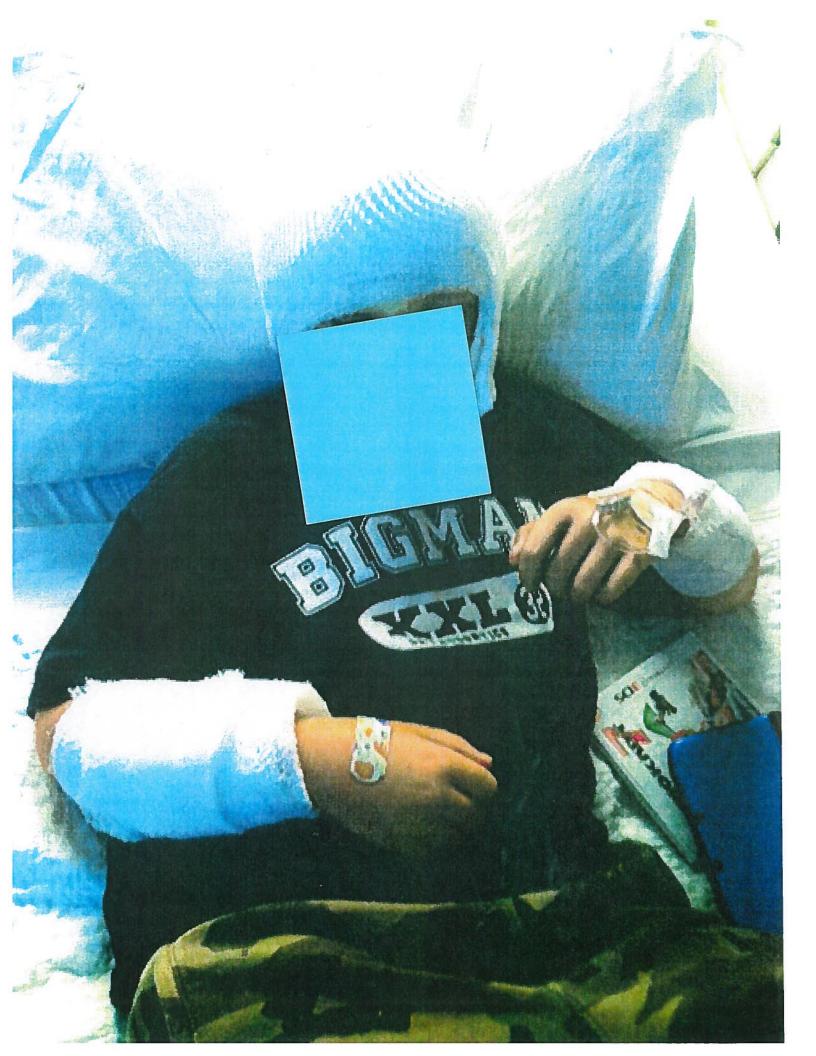

#### **Extent of Injuries**:

's [Neighbor Victim Child] injuries consist of large lacerations and punctures of both forearms requiring multiple stitches; a large bite to the scalp on the back of the head requiring multiple stitches to repair; multiple tears and bites to the left side of the face incorporating his cheek and requiring multiple stitches to repair and to the right side, the lower part of the ear is bitten off, needing surgery to reattach. His eye brow was bitten off and a large piece of flesh bitten off from his cheek/eye area. This area needed surgery and skin grafts to repair. He also has nerve damage. In addition to these physical injuries, he also now suffers from nightmares and anxiety attacks.

's [Dog Owner's Victim Child] injuries consist of multiple punctures to his right arm.