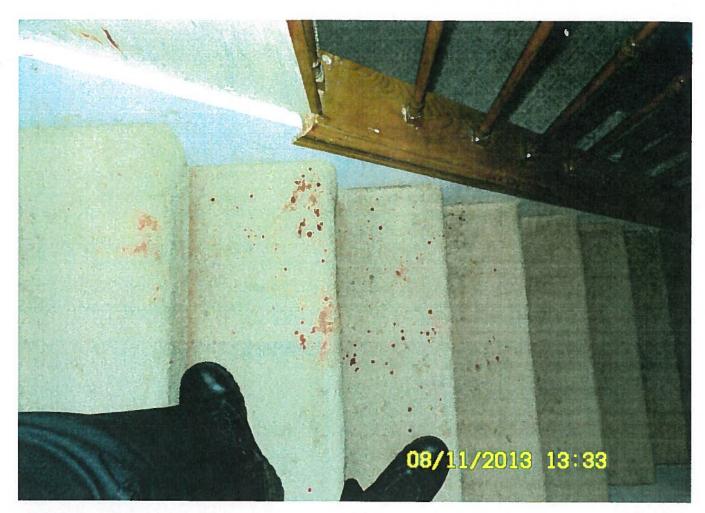

#### **SUPPLEMENTAL ATTACHMENTS:**

Photo of stairs Photo of floor Photo of towel 2 photos of

State Law **Proposed Decision** Police Officer Alma Tinajero's Report Animal Control Officer Gabrielle Johnson's Report Antioch Police Department Event Report "Jewels" Kennel Card "Duke's" Kennel Card "Jewels'" Expired Rabies Vaccination "Duke's" Expired Rabies Vaccination Photo of "Jewels" and Photo of "Duke" Email statement from Courtney De La Cruz Email statement from Rodrick De La Cruz 2<sup>nd</sup> Email statement from the De La Cruz Family Email statement from [Dog Owner's Other Child] "Jewels" Surrender Statement "Jewels" Euthanasia Notification **Declaration of Vicious Animal** De La Cruz Hearing Request De La Cruz Decision Appeal Application **Email from Oscar Gonzales Email from Judith Roberts** Photo of [Neighbor Victim Child] 2 photos of stairs 2 photos of stairs 2 photos of stairs 2 photos of stairs 2 photos of stairs

As well, through photographic evidence, it is clear that there are multiple dog bites on [Neighbor Victim Child] body, and of those dog bites, there are two different sized dog bites. The two different sizes, based on the immovable space between both canine teeth, are large. This information not only excludes the dog, "Precious" from the attack, but supports [Neighbor Victim Child] testimony that he was attacked by both "Jewels" and "Duke."