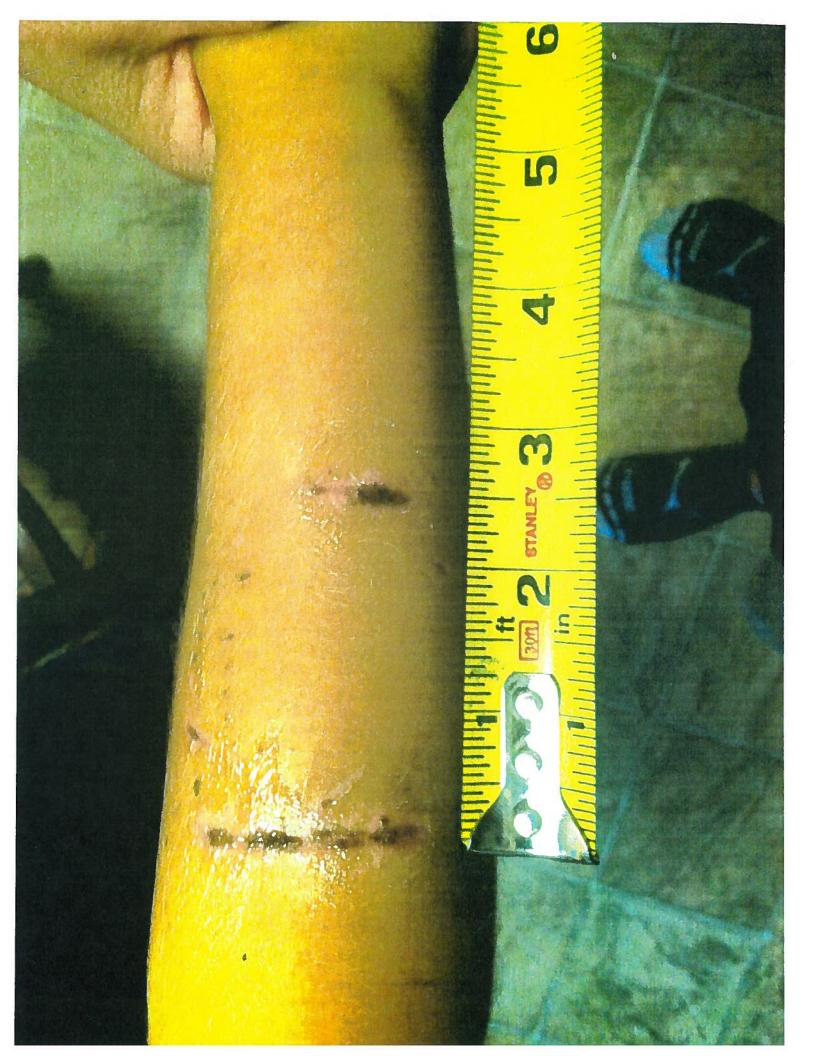

's [Dog Owner's Victim Child] injuries consist of multiple punctures to his right arm.

's arm [Dog Owner's Victim Child]