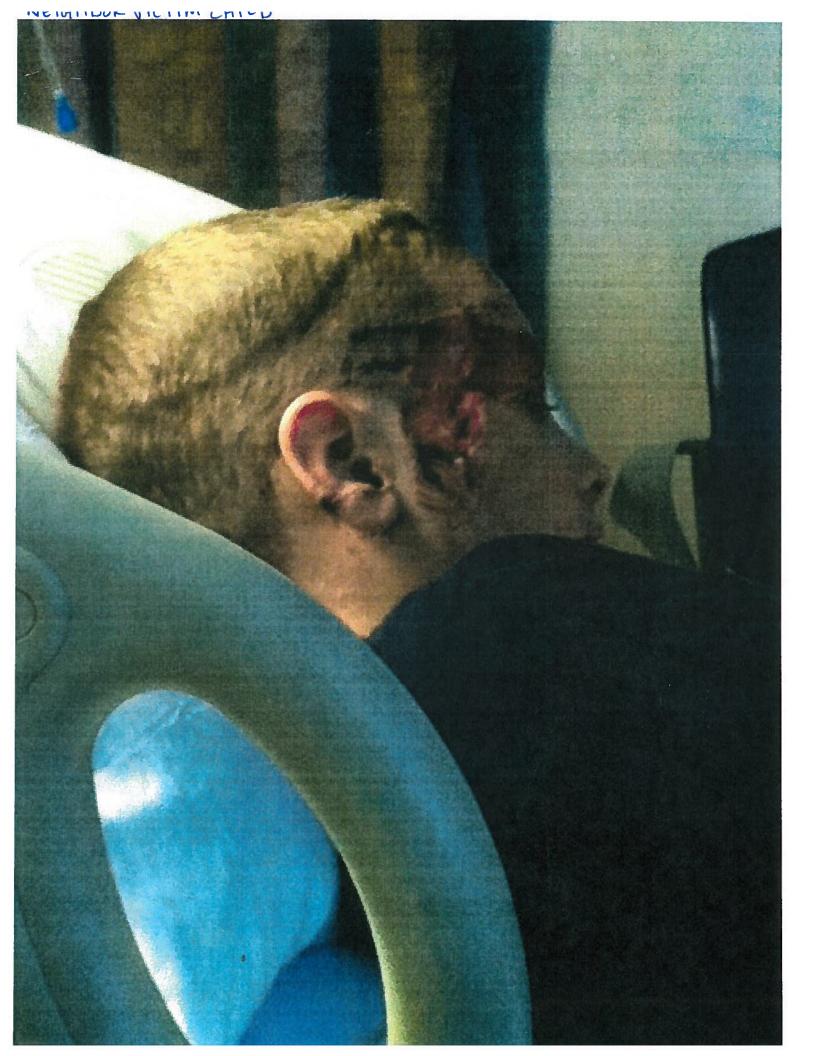

#### **Extent of Injuries**:

's [Neighbor Victim Child] injuries consist of large lacerations and punctures of both forearms requiring multiple stitches; a large bite to the scalp on the back of the head requiring multiple stitches to repair; multiple tears and bites to the left side of the face incorporating his cheek and requiring multiple stitches to repair and to the right side, the lower part of the ear is bitten off, needing surgery to reattach. His eye brow was bitten off and a large piece of flesh bitten off from his cheek/eye area. This area needed surgery and skin grafts to repair. He also has nerve damage. In addition to these physical injuries, he also now suffers from nightmares and anxiety attacks.

As well, through photographic evidence, it is clear that there are multiple dog bites on [Neighbor Victim Child] body, and of those dog bites, there are two different sized dog bites. The two different sizes, based on the immovable space between both canine teeth, are large. This information not only excludes the dog, "Precious" from the attack, but supports [Neighbor Victim Child] testimony that he was attacked by both "Jewels" and "Duke."