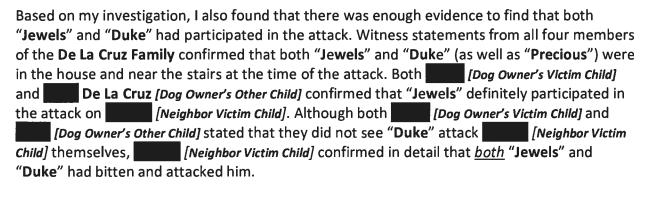

As well, through photographic evidence, it is clear that there are multiple dog bites on [Neighbor Victim Child] body, and of those dog bites, there are two different sized dog bites. The two different sizes, based on the immovable space between both canine teeth, are large. This information not only excludes the dog, "Precious" from the attack, but supports [Neighbor Victim Child] testimony that he was attacked by both "Jewels" and "Duke."