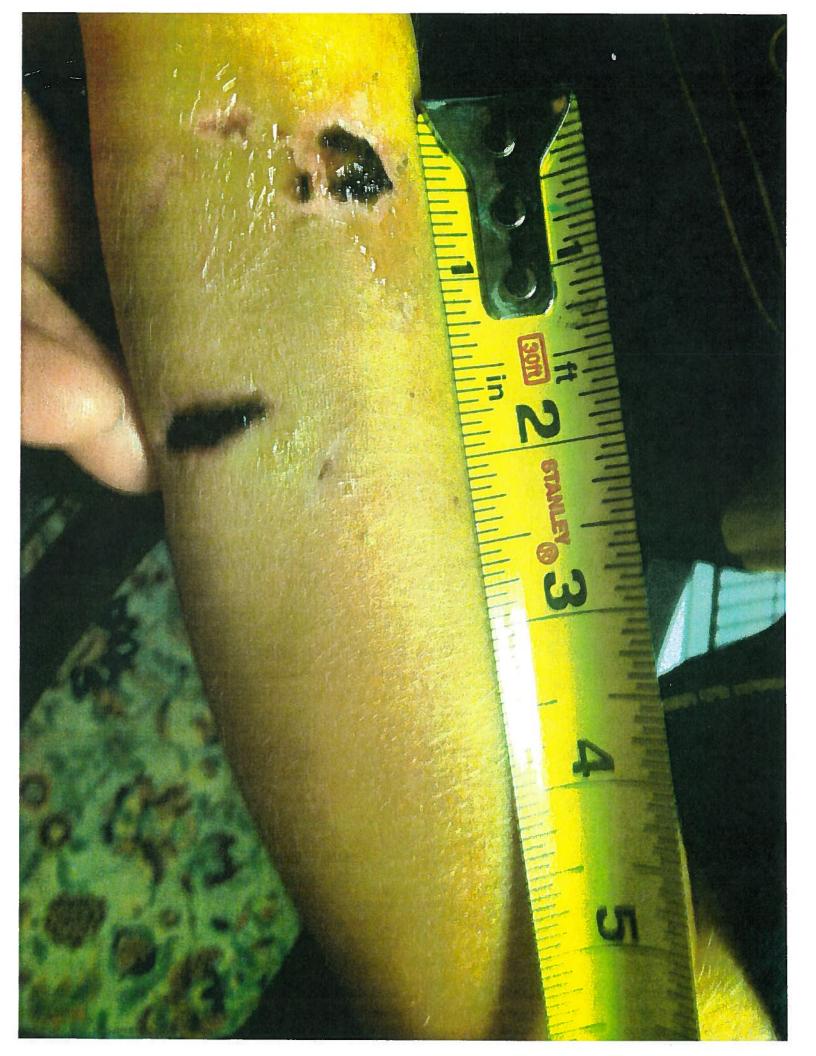

#### **Extent of Injuries**:

's [Neighbor Victim Child] injuries consist of large lacerations and punctures of both forearms requiring multiple stitches; a large bite to the scalp on the back of the head requiring multiple stitches to repair; multiple tears and bites to the left side of the face incorporating his cheek and requiring multiple stitches to repair and to the right side, the lower part of the ear is bitten off, needing surgery to reattach. His eye brow was bitten off and a large piece of flesh bitten off from his cheek/eye area. This area needed surgery and skin grafts to repair. He also has nerve damage. In addition to these physical injuries, he also now suffers from nightmares and anxiety attacks.

's [Dog Owner's Victim Child] injuries consist of multiple punctures to his right arm.

As well, through photographic evidence, it is clear that there are multiple dog bites on [Neighbor Victim Child] body, and of those dog bites, there are two different sized dog bites. The two different sizes, based on the immovable space between both canine teeth, are large. This information not only excludes the dog, "Precious" from the attack, but supports [Neighbor Victim Child] testimony that he was attacked by both "Jewels" and "Duke."