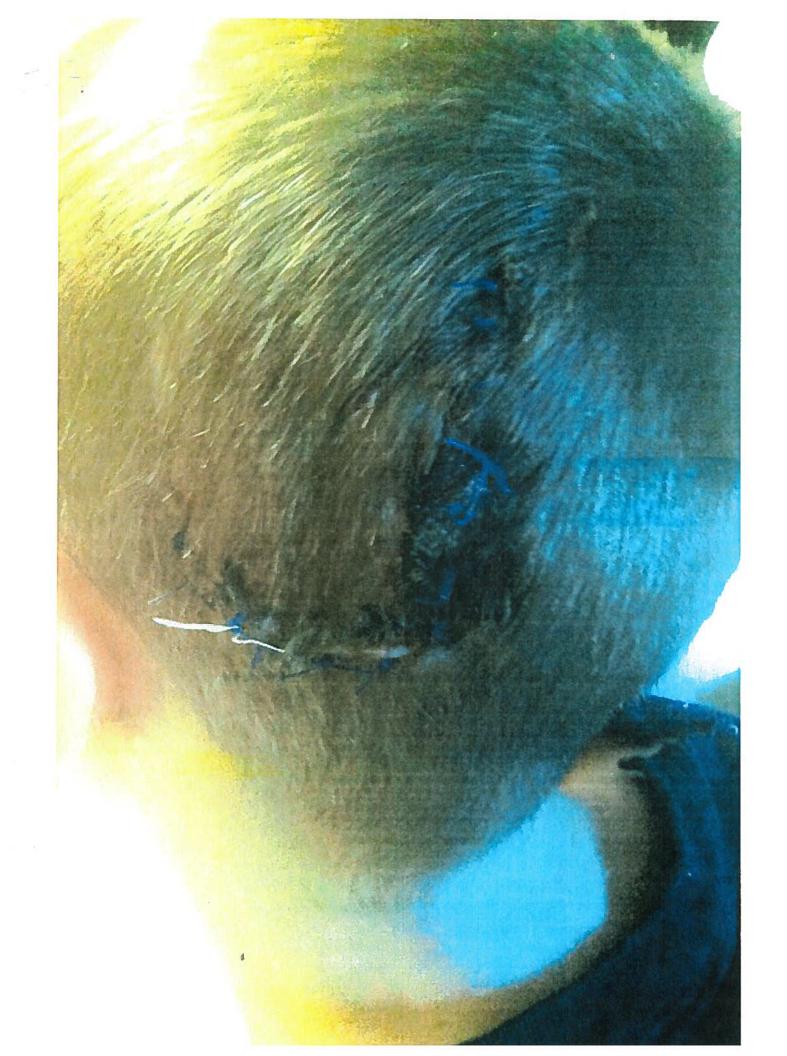

#### **Extent of Injuries**:

's [Neighbor Victim Child] injuries consist of large lacerations and punctures of both forearms requiring multiple stitches; a large bite to the scalp on the back of the head requiring multiple stitches to repair; multiple tears and bites to the left side of the face incorporating his cheek and requiring multiple stitches to repair and to the right side, the lower part of the ear is bitten off, needing surgery to reattach. His eye brow was bitten off and a large piece of flesh bitten off from his cheek/eye area. This area needed surgery and skin grafts to repair. He also has nerve damage. In addition to these physical injuries, he also now suffers from nightmares and anxiety attacks.

As well, through photographic evidence, it is clear that there are multiple dog bites on [Neighbor Victim Child] body, and of those dog bites, there are two different sized dog bites. The two different sizes, based on the immovable space between both canine teeth, are large. This information not only excludes the dog, "Precious" from the attack, but supports [Neighbor Victim Child] testimony that he was attacked by both "Jewels" and "Duke."