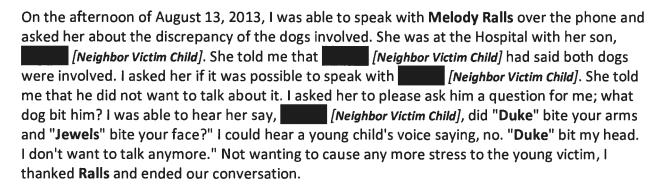

On August 12, 2013, after hearing that **Melody Ralls**, the mother of [Neighbor Victim Child], made a comment that both dogs, "Jewels" and "Duke," were involved and Antioch

Animal Control had only impounded one of them, I tried telephoning her for more information. I was only able to leave a message to return my call at that time.

Later this same day, **Courtney De La Cruz** phoned Animal Services to ask about how her dog "Jewels" was. I let her know that her dog was ok. She asked if she was behaving. I let her know that "Jewels" was being aggressive in the kennel. She said that she was like that when she was not at her home. I then questioned her about "**Duke**" being involved. **Mrs. De Le Cruz** told me that there was no way "**Duke**" was involved. Only "**Jewels**" was there. "**Duke**" wasn't even there when all this happened. "**Duke**" was in the backyard with "**Precious**." ("**Precious**" is a smaller Poodle mix). **De La Cruz** said that the Mom (**Melody Ralls**) was only saying that because they were Pit Bulls. I explained that I was going to try to speak with **Mrs. Ralls** and I would call her back after my interview with her.

Right after hanging up with Ralls, I phoned the Dog Owners, Rodrick and Courtney De La Cruz. I spoke with Mrs. De La Cruz and explained my conversation with Ralls and [Neighbor Victim Child] and requested they bring "Duke" into the Animal Shelter. She was very upset, saying that they are lying and that Ralls is just telling [Neighbor Victim Child] what to say. Mrs. De La Cruz said that "Duke" was not even around. She thought he and the other dog, "Precious," were outside. I told her that since "Duke" was reported as being involved, he would need to be quarantined also. I told her that we were still investigating the incident and I would let her know what the outcome was regarding "Duke". Mrs. De La Cruz reluctantly agreed to bring "Duke" into the Antioch Animal Shelter the following day.