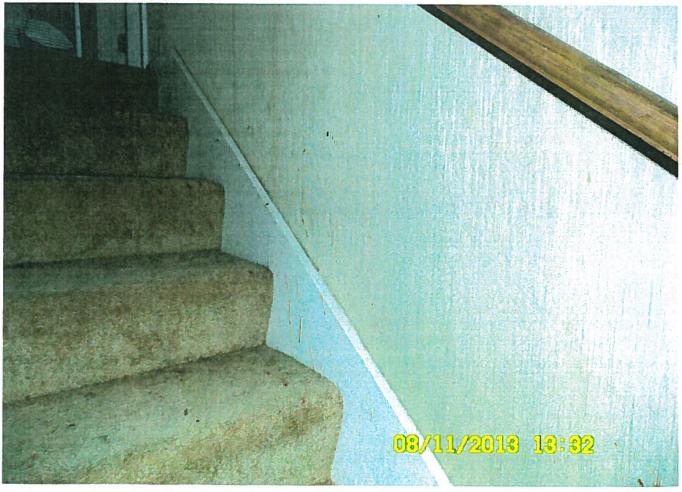

| On the day of the incident their neighbor's boy, [Neighbor Victim Child], had come into the                 |
|-------------------------------------------------------------------------------------------------------------|
| house with their youngest son, [Dog Owner's Victim Child] to play video games in [Dog Owner's Victim Child] |
| [Dog Owner's Victim Child] bedroom. Mr. and Mrs. De La Cruz were both in the front yard by the              |
| garage getting ready to do yard work. Both of the boys were at see see [Neighbor Victim Child]              |
| house playing just prior. While Mr. and Mrs. De La Cruz were outside they started hearing                   |
| noises coming from the house. Their first thought was that their boys were fighting. They also              |
| have an older son named [Dog Owner's Other Child]. They both went inside, Mrs. De La Cruz                   |
| first and her husband following. Mrs. De La Cruz ran towards the noise on the stairway. With                |
| her being outside, it took a little bit of time for her eyes to adjust to the darkness on the               |
| stairway. She recalled seeing her dog, "Jewels" standing or sitting over a child. At first she              |
| couldn't tell who it was on the stairway. When her eyes adjusted she realized this was the                  |
| neighbor's boy, [Neighbor Victim Child]. She was so shocked and she did not remember                        |
| too much. But she did remember that she kept repeating something like, "oh my god" oh my                    |
| god". Just about that time is when <b>Mr. De La Cruz</b> came into the house. He saw that his wife          |
| was hysterical at the bottom of the stairs, so he looked up and saw a figure lying on the                   |
| stairs. Once his eyes focused, he was able to tell it was [Neighbor Victim Child]. He told me               |
| that [Neighbor Victim Child] was lying face up with his legs going towards the top of the                   |
| stairs and his head was going down toward the bottom. He saw his dog, "Jewels," sitting or                  |
| standing over [Neighbor Victim Child] and his youngest son sitting next to "Jewels". At the                 |
| top of the stairs he saw his oldest son, [Dog Owner's Other Child] standing with "Duke" and                 |
| "Precious" next to him. He went up to "Jewels" wrapped his arms around her body and picked                  |
| her up and yelled for the dogs to go out. He went to the glass sliding door, opened it and put              |
| "Jewels" and the other two out. He then went up the stairs to [Neighbor Victim Child] and                   |
| was thinking about what to do. While all this was going on he recalled his wife asking should               |
| she go and get seemed's [Neighbor Victim Child] mom and call 911. He said, yes. His son, [Do                |
| Owner's Other Child] asked a couple of times, "what can I do?" After the second time, he told him           |
| to get a towel. He was talking to [Neighbor Victim Child] and asking him what                               |
| happened. [Neighbor Victim Child] kept saying "Jewels" name over and over. He also at                       |
| one point said, "I don't like dogs." At some point he found out his son, [Dog Owner's Victim                |
| Child] had also been bitten by "Jewels". [Dog Owner's Victim Child] was holding his arm and                 |
| he was able to see a couple punctures on his forearm. Mr. De La Cruz by now had gotten a                    |
| towel and wrapped <b>Section 19</b> 's [Neighbor Victim Child] head up and picked him up to take him        |
| outside. He felt he might need fresh air because he thought he might be going into shock. After             |
| that, the Fire Dept., Police and everyone else showed up. After everyone showed up, he went                 |
| back and got "Jewels" from the backyard, put a leash on her and went to a quiet place and sat               |
| waiting for Animal Control, knowing they would be taking her. His son, [Dog Owner's Victim                  |
| Child] sat with him. [See attached e-mails from both Mr. and Mrs. De La Cruz]                               |

#### **SUPPLEMENTAL ATTACHMENTS:**

Photo of stairs Photo of floor Photo of towel 2 photos of

State Law **Proposed Decision** Police Officer Alma Tinajero's Report Animal Control Officer Gabrielle Johnson's Report Antioch Police Department Event Report "Jewels" Kennel Card "Duke's" Kennel Card "Jewels'" Expired Rabies Vaccination "Duke's" Expired Rabies Vaccination Photo of "Jewels" and Photo of "Duke" Email statement from Courtney De La Cruz Email statement from Rodrick De La Cruz 2<sup>nd</sup> Email statement from the De La Cruz Family Email statement from [Dog Owner's Other Child] "Jewels" Surrender Statement "Jewels" Euthanasia Notification **Declaration of Vicious Animal** De La Cruz Hearing Request De La Cruz Decision Appeal Application **Email from Oscar Gonzales Email from Judith Roberts** Photo of [Neighbor Victim Child] 2 photos of stairs 2 photos of stairs 2 photos of stairs 2 photos of stairs 2 photos of stairs