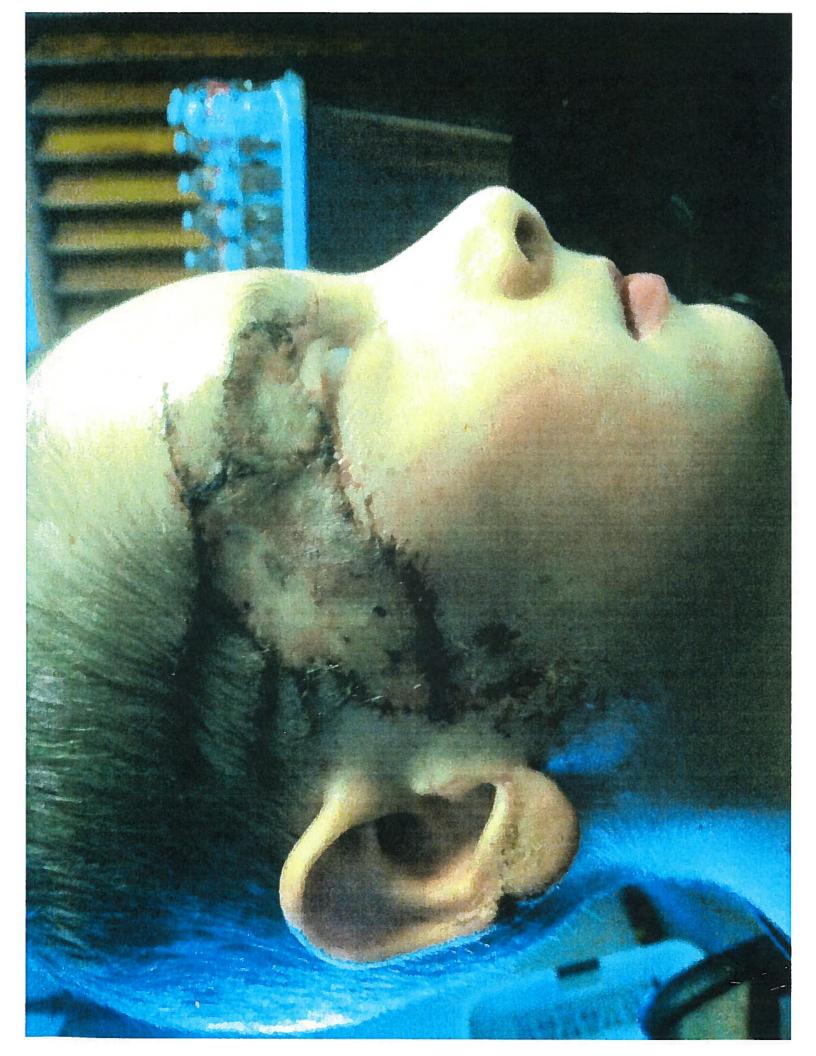

#### **Extent of Injuries**:

's [Neighbor Victim Child] injuries consist of large lacerations and punctures of both forearms requiring multiple stitches; a large bite to the scalp on the back of the head requiring multiple stitches to repair; multiple tears and bites to the left side of the face incorporating his cheek and requiring multiple stitches to repair and to the right side, the lower part of the ear is bitten off, needing surgery to reattach. His eye brow was bitten off and a large piece of flesh bitten off from his cheek/eye area. This area needed surgery and skin grafts to repair. He also has nerve damage. In addition to these physical injuries, he also now suffers from nightmares and anxiety attacks.

As well, through photographic evidence, it is clear that there are multiple dog bites on [Neighbor Victim Child] body, and of those dog bites, there are two different sized dog bites. The two different sizes, based on the immovable space between both canine teeth, are large. This information not only excludes the dog, "Precious" from the attack, but supports [Neighbor Victim Child] testimony that he was attacked by both "Jewels" and "Duke."