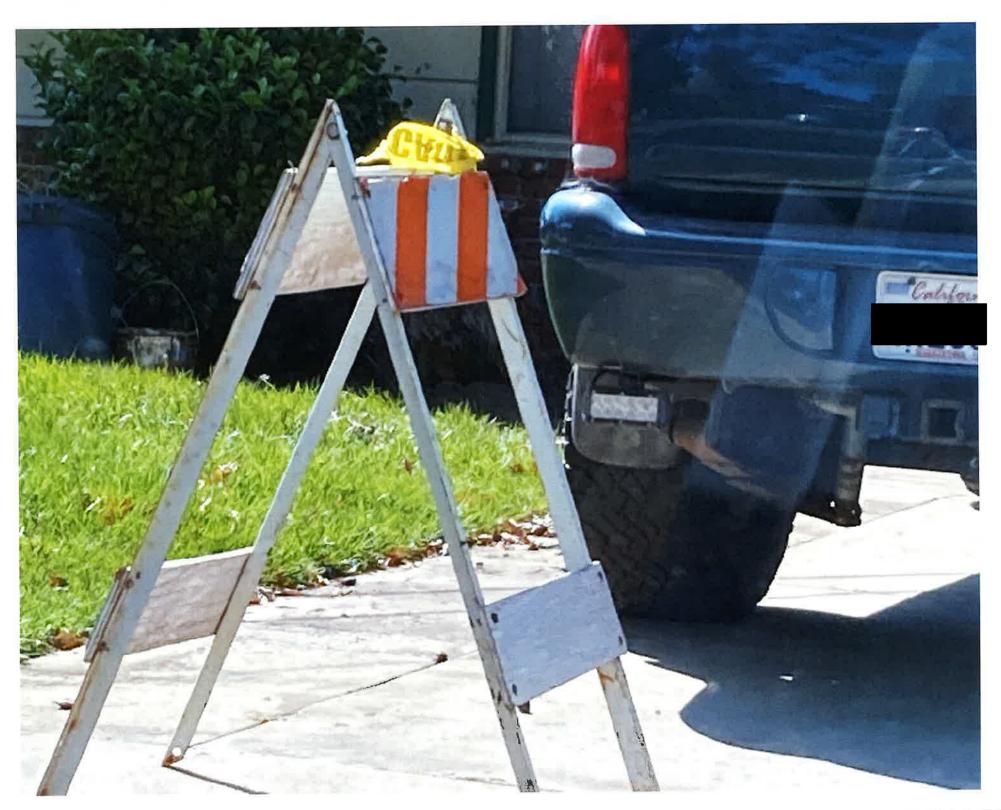

On <u>09/12/2024</u>, I noted there were no building permits applied for or obtained. I placed red tags in three different locations upon the front of the home, as they had been removed. Due to it having been a full year of extensive education and no progress, I issued a citation, citation #400757, in the amount of \$346.00 for building permits required. My reinspection was set for 10/14/2024. (True and accurate of photographs are attached as "Attachment 6".)

On <u>11/05/2024</u>, Upon reinspection/re-evaluation of the property, I noted no active permit on file. The permit, B2024-0125, started by Syeda Shah, which consisted of a pre-fire inspection was never completed. The building department confirmed no other permit was applied for or obtained. No plans were submitted. There were boards over the windows and across the garage. There were tarps on the roof. No roof permit was obtained. I issued a citation, citation #400739, in the amount of \$746.00 for no building permit on file. I issued a notice of violation for the extended time the windows, door, and garage had been boarded up and for the state of disrepair/partially constructed building. My reinspection date was set for 12/03/2024. (True and accurate of photographs are attached as "Attachment 7".)

On <u>12/16/2024</u>, Upon a scheduled inspection of the property, there were boards across the front window and garage. There were tarps upon the roof. I knocked on the door in attempts to meet with the property owner for a scheduled inspection with negative results. The property owner did not make contact with me in attempts to cancel or reschedule. I attempted contact with the PO via phone, with no response. I left a message and requested a call back. I received an info advisory from Antioch PD. PD was called on Sunday 12-15-2024 on the report of people inside the home, performing construction on the house at approximately 10pm. They could hear a generator and power tools. I followed up with dispatch confirming all info. There were no permits upon the home and no one should be inside due to its red tag status. I issued a stop work notice. I issued a citation, citation #400743, in the amount of \$1440.00, and a notice of violation referencing dates and times of allowable hours for construction. My reinspection was set 01/06/2024. . (True and accurate of photographs and a copy of the citation are attached as "Attachment 8".)