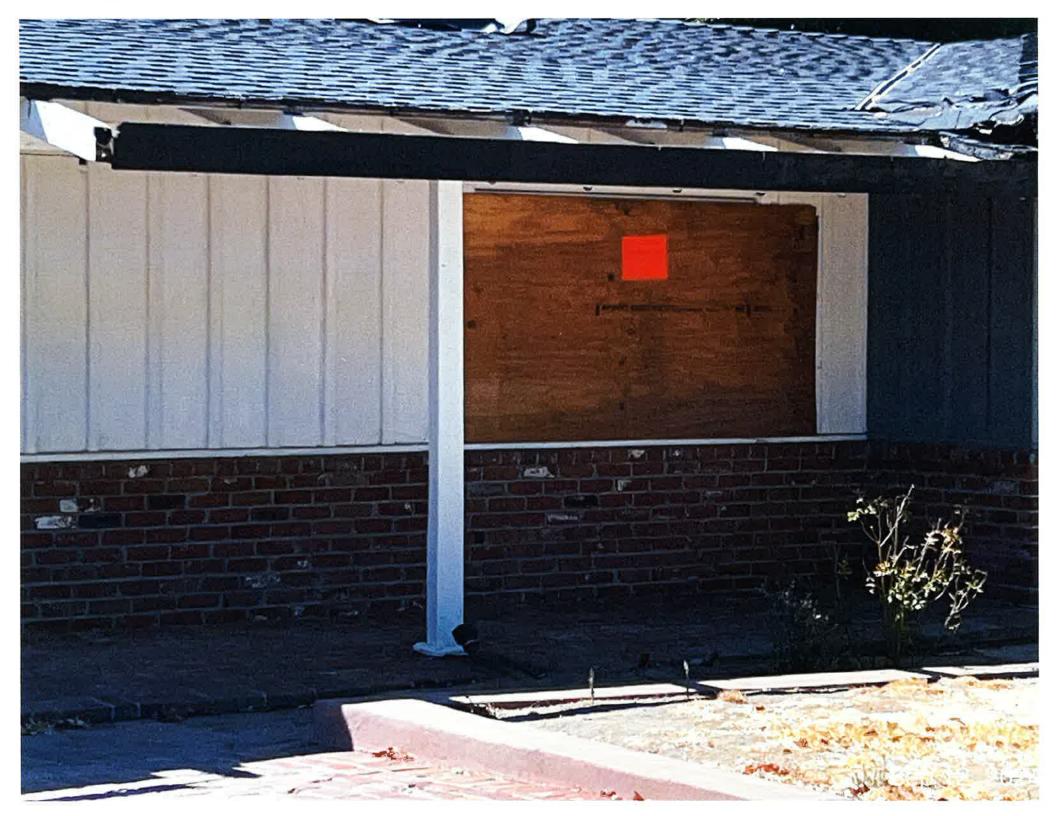

On <u>09/12/2024</u>, I noted there were no building permits applied for or obtained. I placed red tags in three different locations upon the front of the home, as they had been removed. Due to it having been a full year of extensive education and no progress, I issued a citation, citation #400757, in the amount of \$346.00 for building permits required. My reinspection was set for 10/14/2024. (True and accurate of photographs are attached as "Attachment 6".)