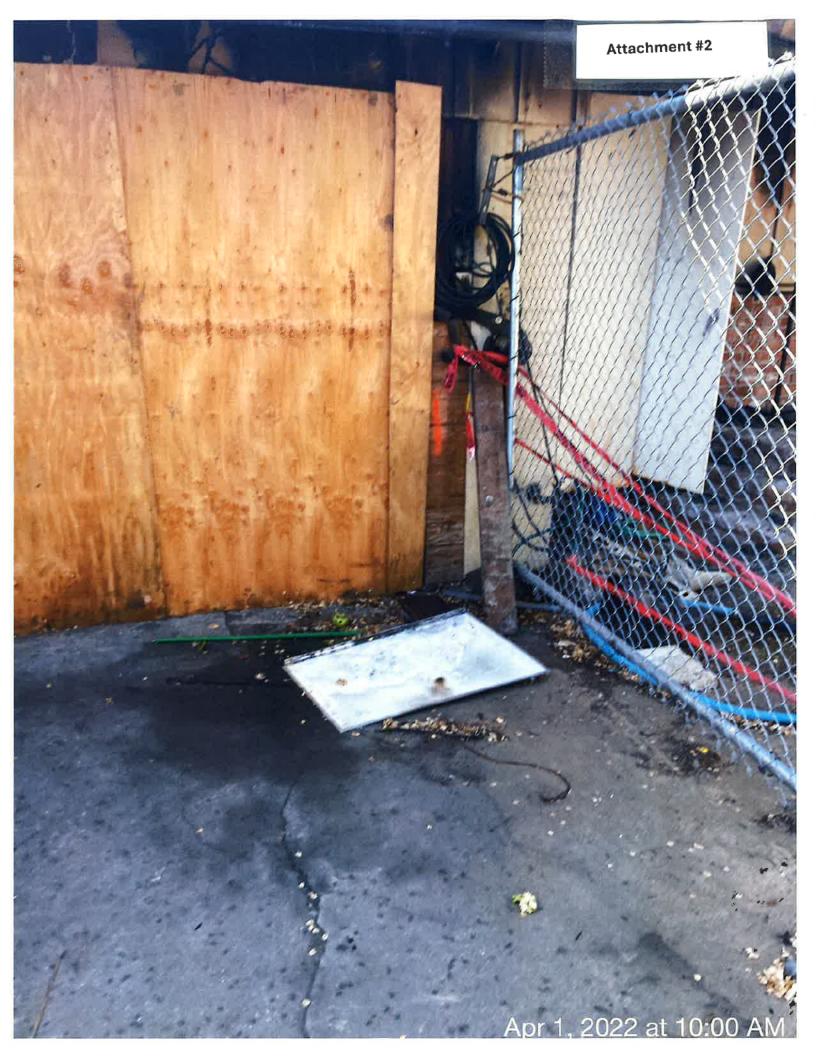

The home caught on fire in December of 2021. (True and accurate copies of photographs from the post fire inspection are attached as "Attachment 2".) The property was deemed uninhabitable and red tagged due to no electricity and fire damage.