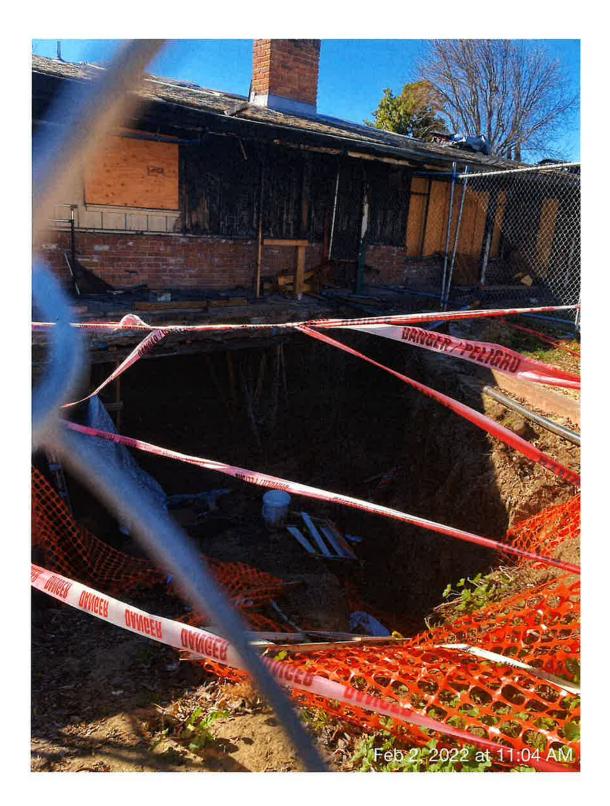

The home caught on fire in December of 2021. (True and accurate copies of photographs from the post fire inspection are attached as "Attachment 2".) The property was deemed uninhabitable and red tagged due to no electricity and fire damage.

On <u>12/05/2023</u>, I noticed the hole in the front yard was shored and filled. There was no longer a hazardous hole in the front of the property; however, there was no permit on file to verify the safety of the structure before, during, or after construction occurred. Our public works department confirmed during a previous visit that a permit was needed to verify the shoring process was done correctly due to the structural compromise the digging of the hole caused to the home. The property was red tagged due to a fire approximately 2 years prior, the red tag remained intact fixed to the front window. The property was bought and sold. There were no permits on file for the property from the previous or new owner. I issued an additional notice of violation at that time and I started the case over due to new ownership. I met the new owner Syeda Shah on the property and provided education regarding our permit process and how to correct all violations upon the property. My reinspection for permits was scheduled on 01/19/2023. (True and accurate copies of photographs from the inspection are attached as "Attachment 4".)