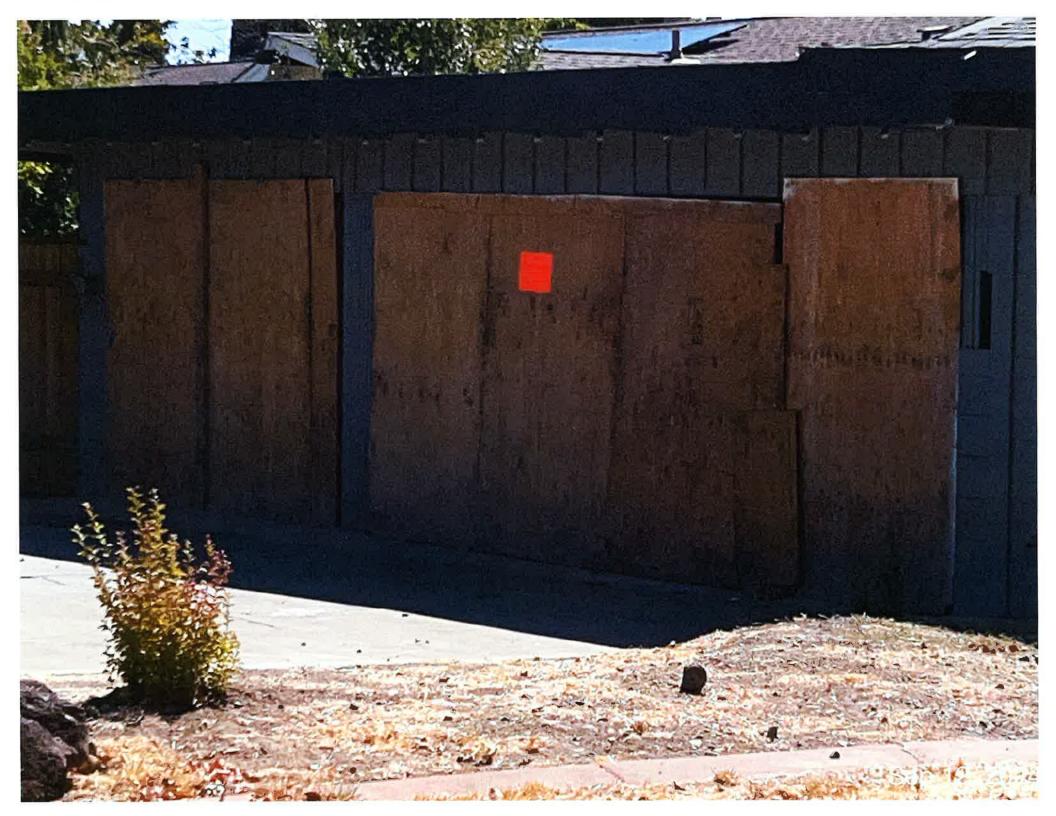

On <u>09/12/2024</u>, I noted there were no building permits applied for or obtained. I placed red tags in three different locations upon the front of the home, as they had been removed. Due to it having been a full year of extensive education and no progress, I issued a citation, citation #400757, in the amount of \$346.00 for building permits required. My reinspection was set for 10/14/2024. (True and accurate of photographs are attached as "Attachment 6".)

On <u>11/05/2024</u>, Upon reinspection/re-evaluation of the property, I noted no active permit on file. The permit, B2024-0125, started by Syeda Shah, which consisted of a pre-fire inspection was never completed. The building department confirmed no other permit was applied for or obtained. No plans were submitted. There were boards over the windows and across the garage. There were tarps on the roof. No roof permit was obtained. I issued a citation, citation #400739, in the amount of \$746.00 for no building permit on file. I issued a notice of violation for the extended time the windows, door, and garage had been boarded up and for the state of disrepair/partially constructed building. My reinspection date was set for 12/03/2024. (True and accurate of photographs are attached as "Attachment 7".)