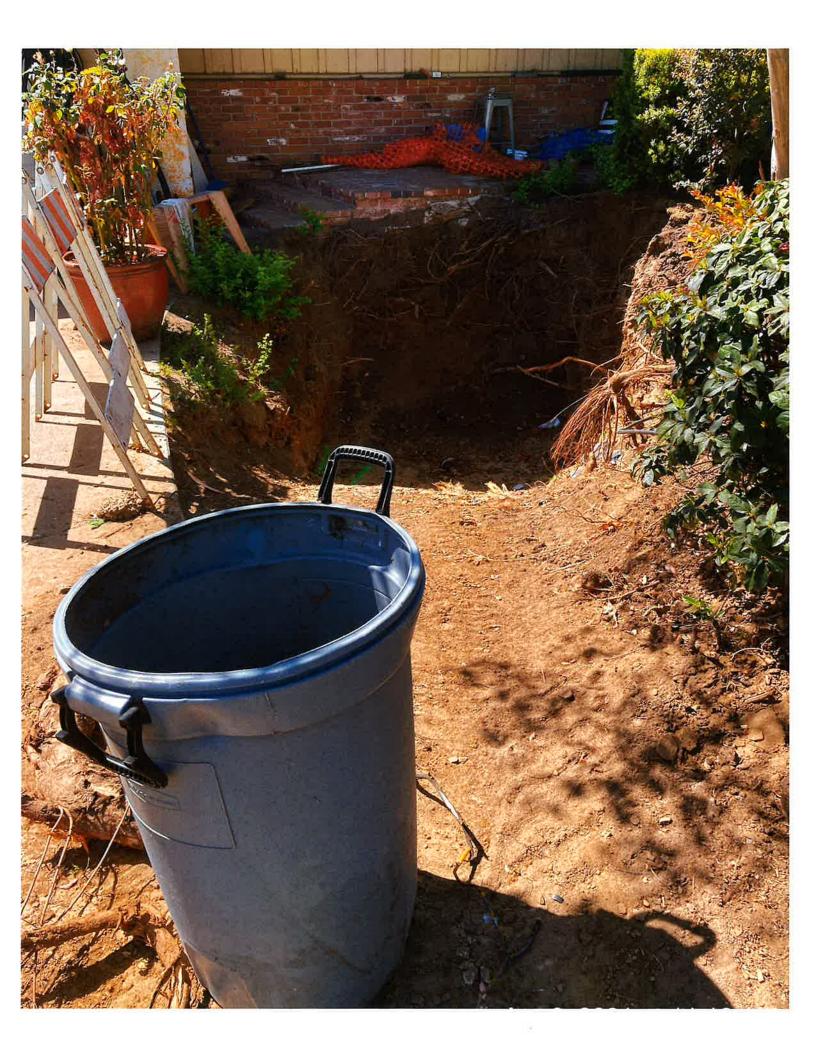

On <u>12/05/2023</u>, I noticed the hole in the front yard was shored and filled. There was no longer a hazardous hole in the front of the property; however, there was no permit on file to verify the safety of the structure before, during, or after construction occurred. Our public works department confirmed during a previous visit that a permit was needed to verify the shoring process was done correctly due to the structural compromise the digging of the hole caused to the home. The property was red tagged due to a fire approximately 2 years prior, the red tag remained intact fixed to the front window. The property was bought and sold. There were no permits on file for the property from the previous or new owner. I issued an additional notice of violation at that time and I started the case over due to new ownership. I met the new owner Syeda Shah on the property and provided education regarding our permit process and how to correct all violations upon the property. My reinspection for permits was scheduled on 01/19/2023. (True and accurate copies of photographs from the inspection are attached as "Attachment 4".)