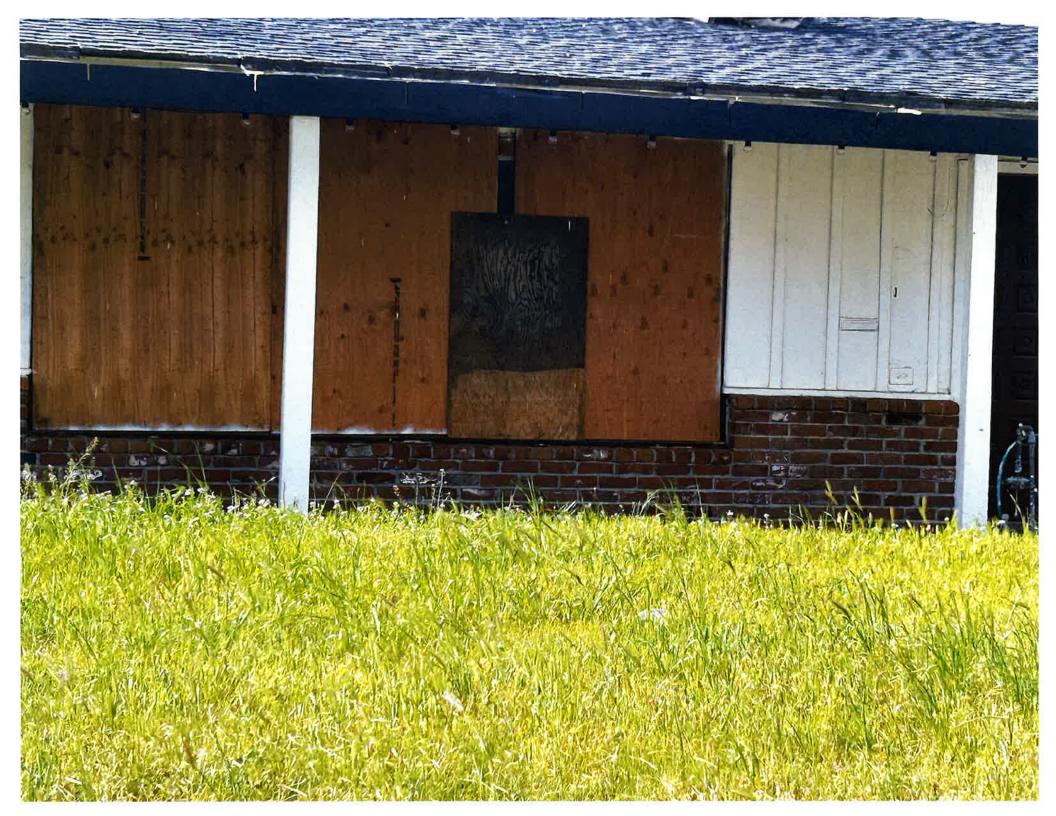

On <u>11/05/2024</u>, Upon reinspection/re-evaluation of the property, I noted no active permit on file. The permit, B2024-0125, started by Syeda Shah, which consisted of a pre-fire inspection was never completed. The building department confirmed no other permit was applied for or obtained. No plans were submitted. There were boards over the windows and across the garage. There were tarps on the roof. No roof permit was obtained. I issued a citation, citation #400739, in the amount of \$746.00 for no building permit on file. I issued a notice of violation for the extended time the windows, door, and garage had been boarded up and for the state of disrepair/partially constructed building. My reinspection date was set for 12/03/2024. (True and accurate of photographs are attached as "Attachment 7".)

On <u>12/16/2024</u>, Upon a scheduled inspection of the property, there were boards across the front window and garage. There were tarps upon the roof. I knocked on the door in attempts to meet with the property owner for a scheduled inspection with negative results. The property owner did not make contact with me in attempts to cancel or reschedule. I attempted contact with the PO via phone, with no response. I left a message and requested a call back. I received an info advisory from Antioch PD. PD was called on Sunday 12-15-2024 on the report of people inside the home, performing construction on the house at approximately 10pm. They could hear a generator and power tools. I followed up with dispatch confirming all info. There were no permits upon the home and no one should be inside due to its red tag status. I issued a stop work notice. I issued a citation, citation #400743, in the amount of \$1440.00, and a notice of violation referencing dates and times of allowable hours for construction. My reinspection was set 01/06/2024. . (True and accurate of photographs and a copy of the citation are attached as "Attachment 8".)

On 04/10/2025, I noted the property remains out of compliance. The front yard landscape is overgrown with weeds sitting at a foot tall. There is vegetation growing up through the cracks of the cement in the driveway and there is a large cut tree branch piled in the front yard landscape. The boards remain on the windows and garage. The property remains in an extended state of disrepair. No progress has been attempted or made regarding applying for a permit and submitting plans. Plan review and building permits are required for the safety of any person or structure within the direct or surrounding vicinity of the property. Under the new owner this case has been open for approximately a year and a half. The property is currently not in compliance. (True and accurate copies of photographs from the inspection are attached as "Attachment 9".)