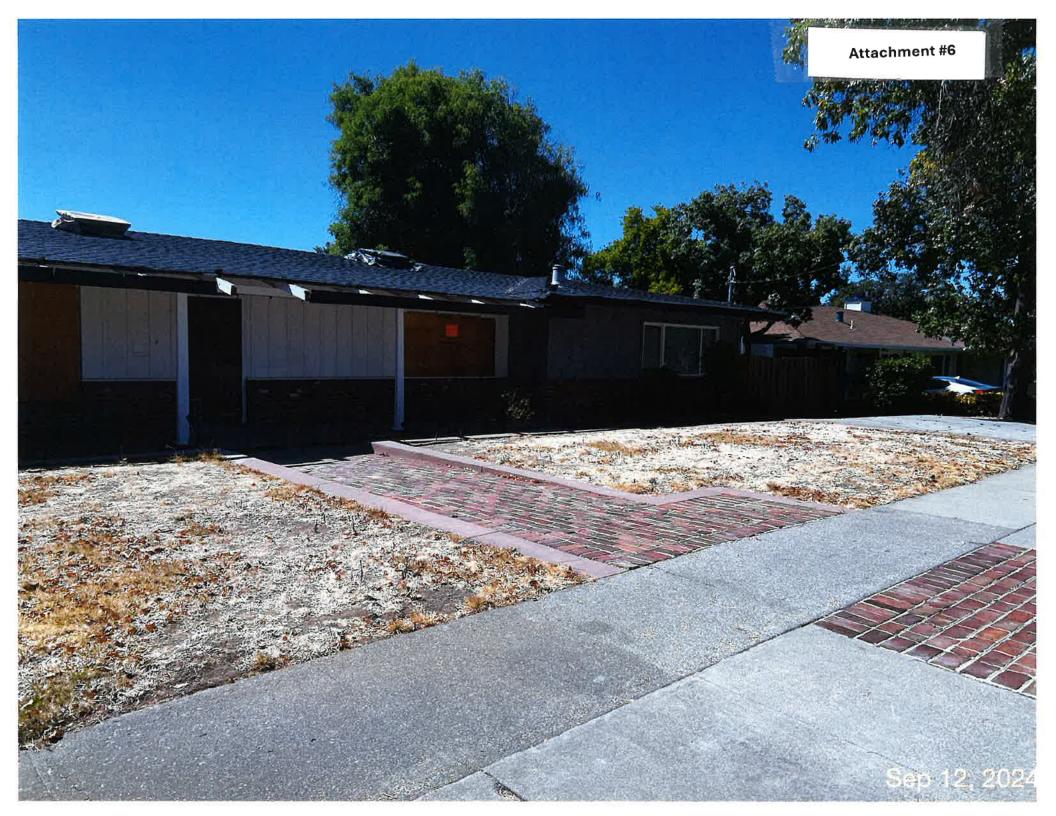

On <u>09/12/2024</u>, I noted there were no building permits applied for or obtained. I placed red tags in three different locations upon the front of the home, as they had been removed. Due to it having been a full year of extensive education and no progress, I issued a citation, citation #400757, in the amount of \$346.00 for building permits required. My reinspection was set for 10/14/2024. (True and accurate of photographs are attached as "Attachment 6".)