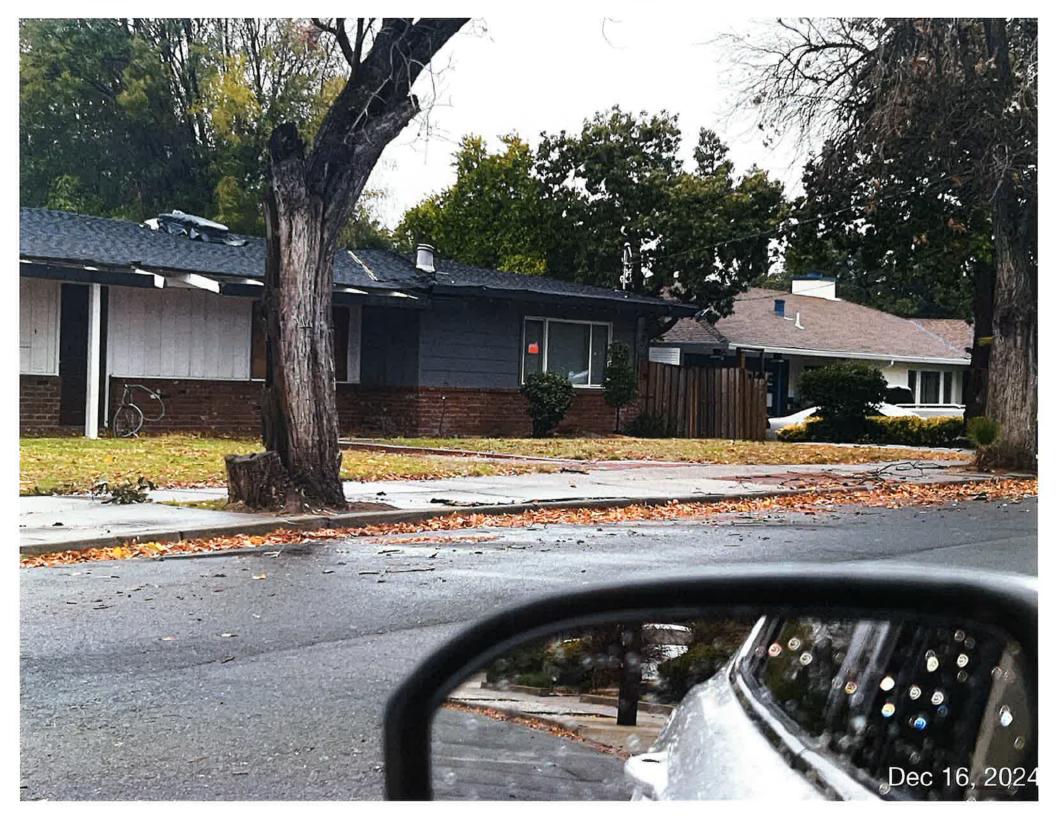

On <u>12/16/2024</u>, Upon a scheduled inspection of the property, there were boards across the front window and garage. There were tarps upon the roof. I knocked on the door in attempts to meet with the property owner for a scheduled inspection with negative results. The property owner did not make contact with me in attempts to cancel or reschedule. I attempted contact with the PO via phone, with no response. I left a message and requested a call back. I received an info advisory from Antioch PD. PD was called on Sunday 12-15-2024 on the report of people inside the home, performing construction on the house at approximately 10pm. They could hear a generator and power tools. I followed up with dispatch confirming all info. There were no permits upon the home and no one should be inside due to its red tag status. I issued a stop work notice. I issued a citation, citation #400743, in the amount of \$1440.00, and a notice of violation referencing dates and times of allowable hours for construction. My reinspection was set 01/06/2024. . (True and accurate of photographs and a copy of the citation are attached as "Attachment 8".)

Citation #400743(Issued on 12/16/2024.) \$1000.00 8-1.02 Building permits required \$100.00 5-1.202(C)(1)(a) Extended period of time for boarded windows \$100.00 5-1.202(C)(2) Fire home-extended state of disrepair \$240.00 Reinspection fee \$1440.00 Total