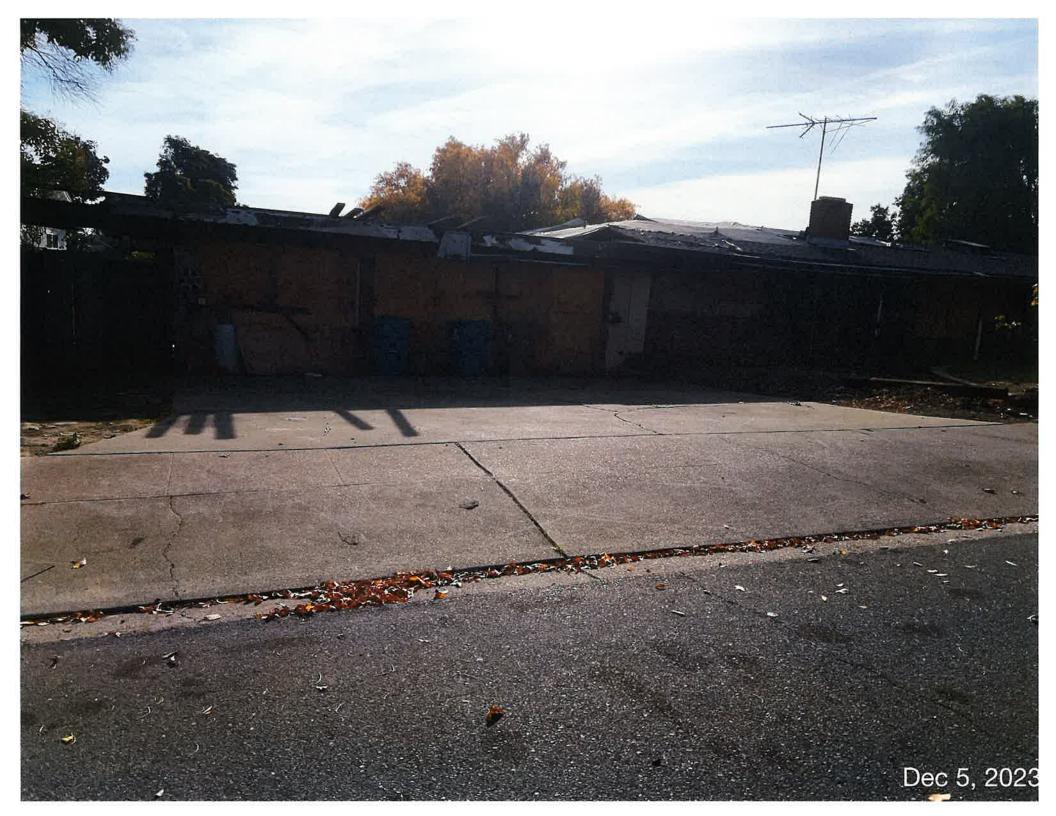

On <u>12/05/2023</u>, I noticed the hole in the front yard was shored and filled. There was no longer a hazardous hole in the front of the property; however, there was no permit on file to verify the safety of the structure before, during, or after construction occurred. Our public works department confirmed during a previous visit that a permit was needed to verify the shoring process was done correctly due to the structural compromise the digging of the hole caused to the home. The property was red tagged due to a fire approximately 2 years prior, the red tag remained intact fixed to the front window. The property was bought and sold. There were no permits on file for the property from the previous or new owner. I issued an additional notice of violation at that time and I started the case over due to new ownership. I met the new owner Syeda Shah on the property and provided education regarding our permit process and how to correct all violations upon the property. My reinspection for permits was scheduled on 01/19/2023. (True and accurate copies of photographs from the inspection are attached as "Attachment 4".)