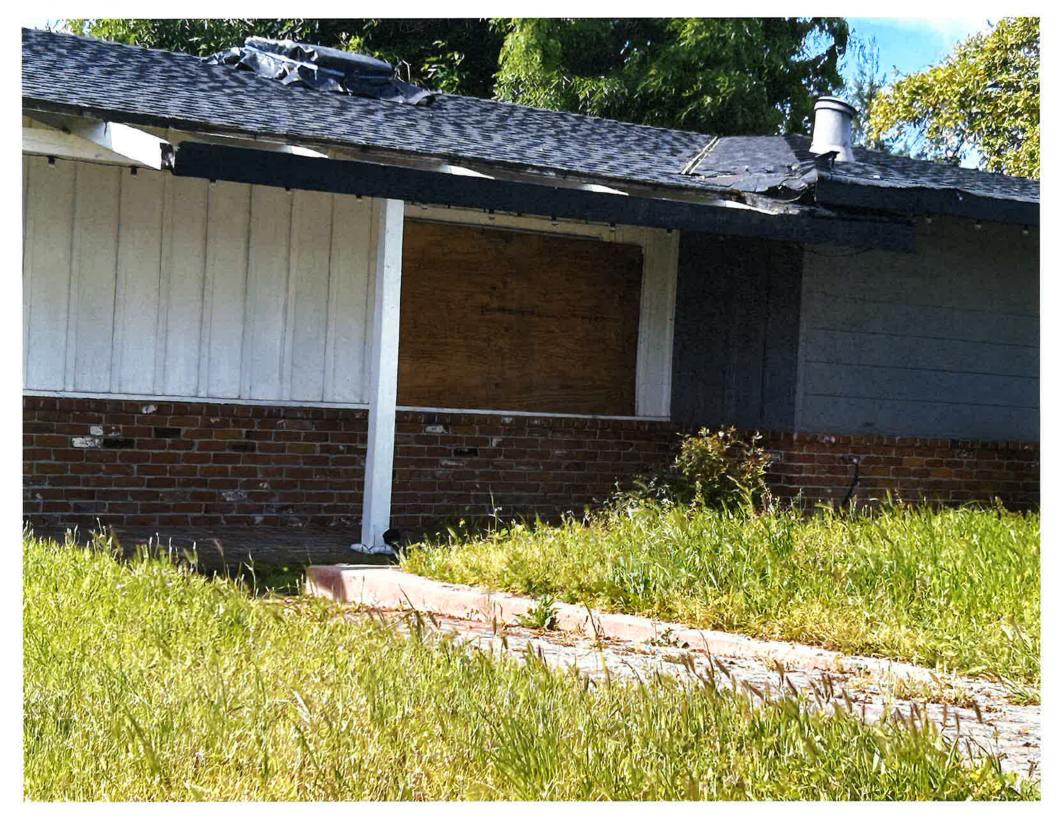

On <u>11/05/2024</u>, Upon reinspection/re-evaluation of the property, I noted no active permit on file. The permit, B2024-0125, started by Syeda Shah, which consisted of a pre-fire inspection was never completed. The building department confirmed no other permit was applied for or obtained. No plans were submitted. There were boards over the windows and across the garage. There were tarps on the roof. No roof permit was obtained. I issued a citation, citation #400739, in the amount of \$746.00 for no building permit on file. I issued a notice of violation for the extended time the windows, door, and garage had been boarded up and for the state of disrepair/partially constructed building. My reinspection date was set for 12/03/2024. (True and accurate of photographs are attached as "Attachment 7".)

On <u>12/16/2024</u>, Upon a scheduled inspection of the property, there were boards across the front window and garage. There were tarps upon the roof. I knocked on the door in attempts to meet with the property owner for a scheduled inspection with negative results. The property owner did not make contact with me in attempts to cancel or reschedule. I attempted contact with the PO via phone, with no response. I left a message and requested a call back. I received an info advisory from Antioch PD. PD was called on Sunday 12-15-2024 on the report of people inside the home, performing construction on the house at approximately 10pm. They could hear a generator and power tools. I followed up with dispatch confirming all info. There were no permits upon the home and no one should be inside due to its red tag status. I issued a stop work notice. I issued a citation, citation #400743, in the amount of \$1440.00, and a notice of violation referencing dates and times of allowable hours for construction. My reinspection was set 01/06/2024. . (True and accurate of photographs and a copy of the citation are attached as "Attachment 8".)

On 04/10/2025, I noted the property remains out of compliance. The front yard landscape is overgrown with weeds sitting at a foot tall. There is vegetation growing up through the cracks of the cement in the driveway and there is a large cut tree branch piled in the front yard landscape. The boards remain on the windows and garage. The property remains in an extended state of disrepair. No progress has been attempted or made regarding applying for a permit and submitting plans. Plan review and building permits are required for the safety of any person or structure within the direct or surrounding vicinity of the property. Under the new owner this case has been open for approximately a year and a half. The property is currently not in compliance. (True and accurate copies of photographs from the inspection are attached as "Attachment 9".)