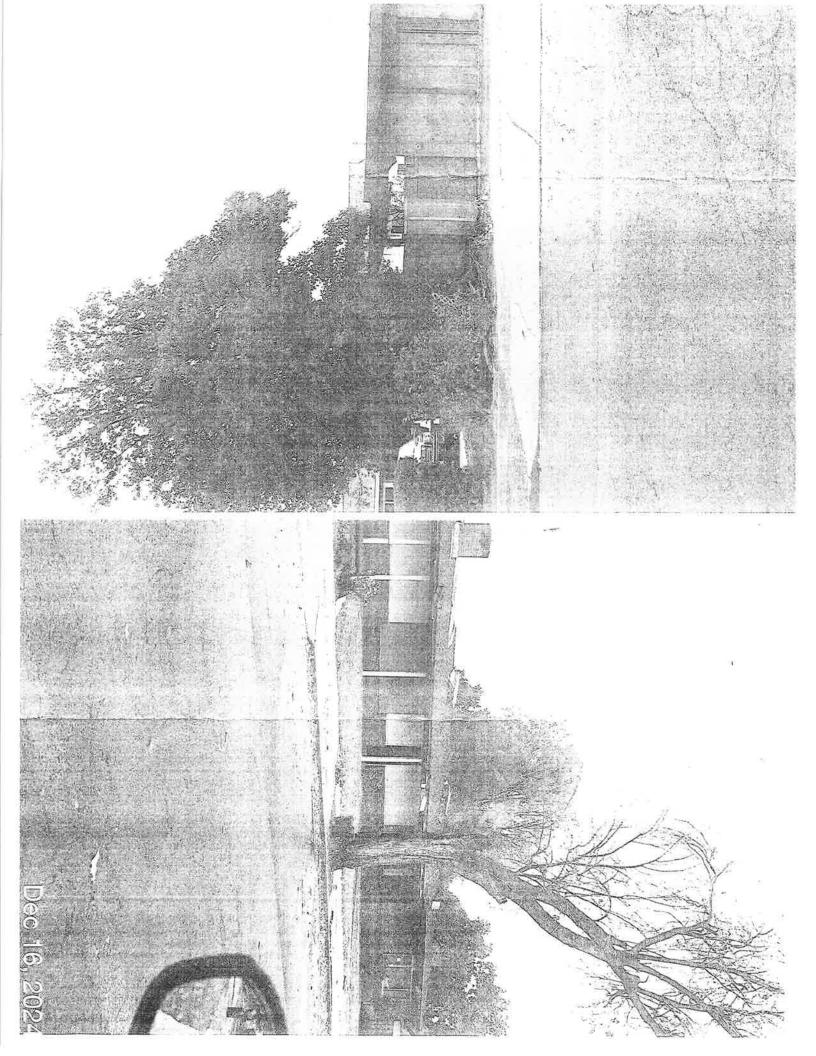

On <u>12/16/2024</u>, Upon a scheduled inspection of the property, there were boards across the front window and garage. There were tarps upon the roof. I knocked on the door in attempts to meet with the property owner for a scheduled inspection with negative results. The property owner did not make contact with me in attempts to cancel or reschedule. I attempted contact with the PO via phone, with no response. I left a message and requested a call back. I received an info advisory from Antioch PD. PD was called on Sunday 12-15-2024 on the report of people inside the home, performing construction on the house at approximately 10pm. They could hear a generator and power tools. I followed up with dispatch confirming all info. There were no permits upon the home and no one should be inside due to its red tag status. I issued a stop work notice. I issued a citation, citation #400743, in the amount of \$1440.00, and a notice of violation referencing dates and times of allowable hours for construction. My reinspection was set 01/06/2024. . (True and accurate of photographs and a copy of the citation are attached as "Attachment 8".)