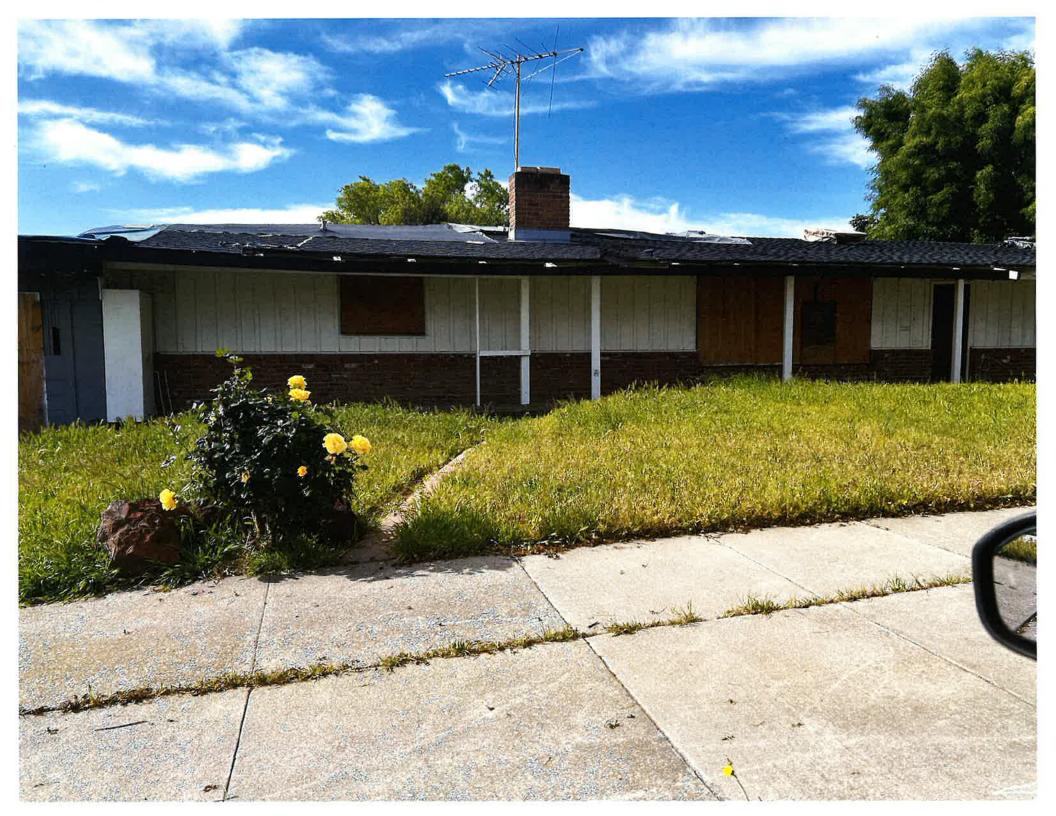

On <u>11/05/2024</u>, Upon reinspection/re-evaluation of the property, I noted no active permit on file. The permit, B2024-0125, started by Syeda Shah, which consisted of a pre-fire inspection was never completed. The building department confirmed no other permit was applied for or obtained. No plans were submitted. There were boards over the windows and across the garage. There were tarps on the roof. No roof permit was obtained. I issued a citation, citation #400739, in the amount of \$746.00 for no building permit on file. I issued a notice of violation for the extended time the windows, door, and garage had been boarded up and for the state of disrepair/partially constructed building. My reinspection date was set for 12/03/2024. (True and accurate of photographs are attached as "Attachment 7".)

On <u>12/16/2024</u>, Upon a scheduled inspection of the property, there were boards across the front window and garage. There were tarps upon the roof. I knocked on the door in attempts to meet with the property owner for a scheduled inspection with negative results. The property owner did not make contact with me in attempts to cancel or reschedule. I attempted contact with the PO via phone, with no response. I left a message and requested a call back. I received an info advisory from Antioch PD. PD was called on Sunday 12-15-2024 on the report of people inside the home, performing construction on the house at approximately 10pm. They could hear a generator and power tools. I followed up with dispatch confirming all info. There were no permits upon the home and no one should be inside due to its red tag status. I issued a stop work notice. I issued a citation, citation #400743, in the amount of \$1440.00, and a notice of violation referencing dates and times of allowable hours for construction. My reinspection was set 01/06/2024. . (True and accurate of photographs and a copy of the citation are attached as "Attachment 8".)

On 04/10/2025, I noted the property remains out of compliance. The front yard landscape is overgrown with weeds sitting at a foot tall. There is vegetation growing up through the cracks of the cement in the driveway and there is a large cut tree branch piled in the front yard landscape. The boards remain on the windows and garage. The property remains in an extended state of disrepair. No progress has been attempted or made regarding applying for a permit and submitting plans. Plan review and building permits are required for the safety of any person or structure within the direct or surrounding vicinity of the property. Under the new owner this case has been open for approximately a year and a half. The property is currently not in compliance. (True and accurate copies of photographs from the inspection are attached as "Attachment 9".)