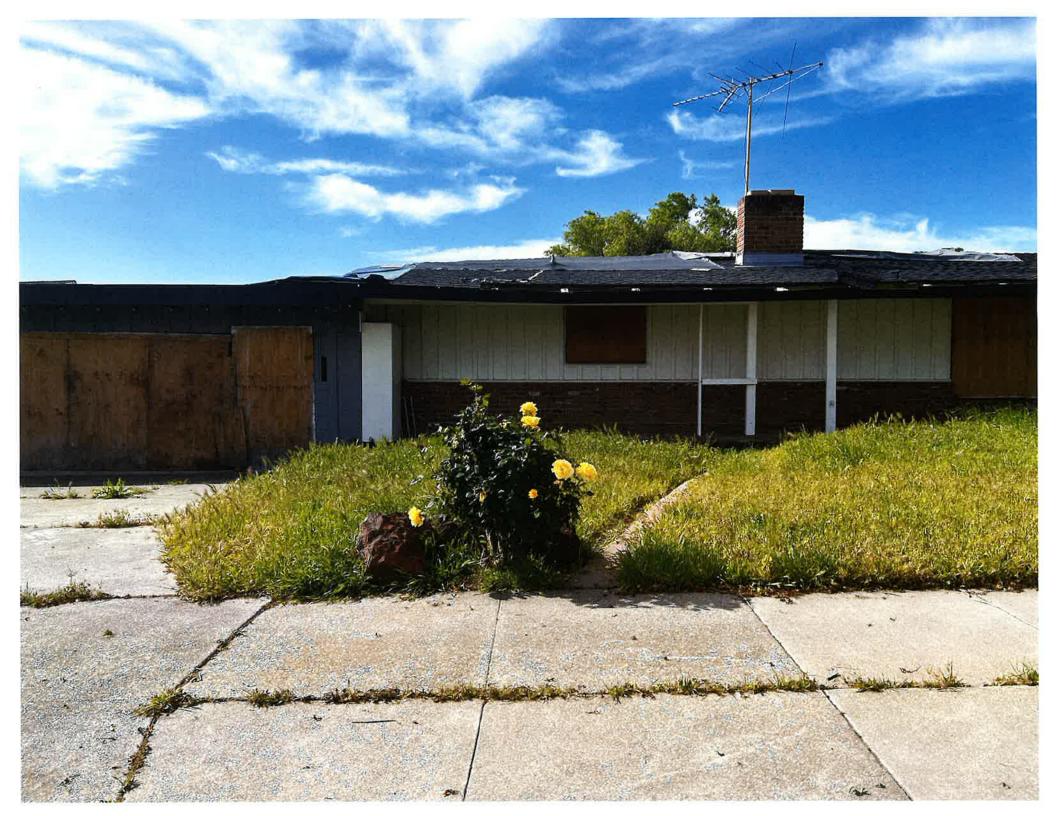

On 04/10/2025, I noted the property remains out of compliance. The front yard landscape is overgrown with weeds sitting at a foot tall. There is vegetation growing up through the cracks of the cement in the driveway and there is a large cut tree branch piled in the front yard landscape. The boards remain on the windows and garage. The property remains in an extended state of disrepair. No progress has been attempted or made regarding applying for a permit and submitting plans. Plan review and building permits are required for the safety of any person or structure within the direct or surrounding vicinity of the property. Under the new owner this case has been open for approximately a year and a half. The property is currently not in compliance. (True and accurate copies of photographs from the inspection are attached as "Attachment 9".)