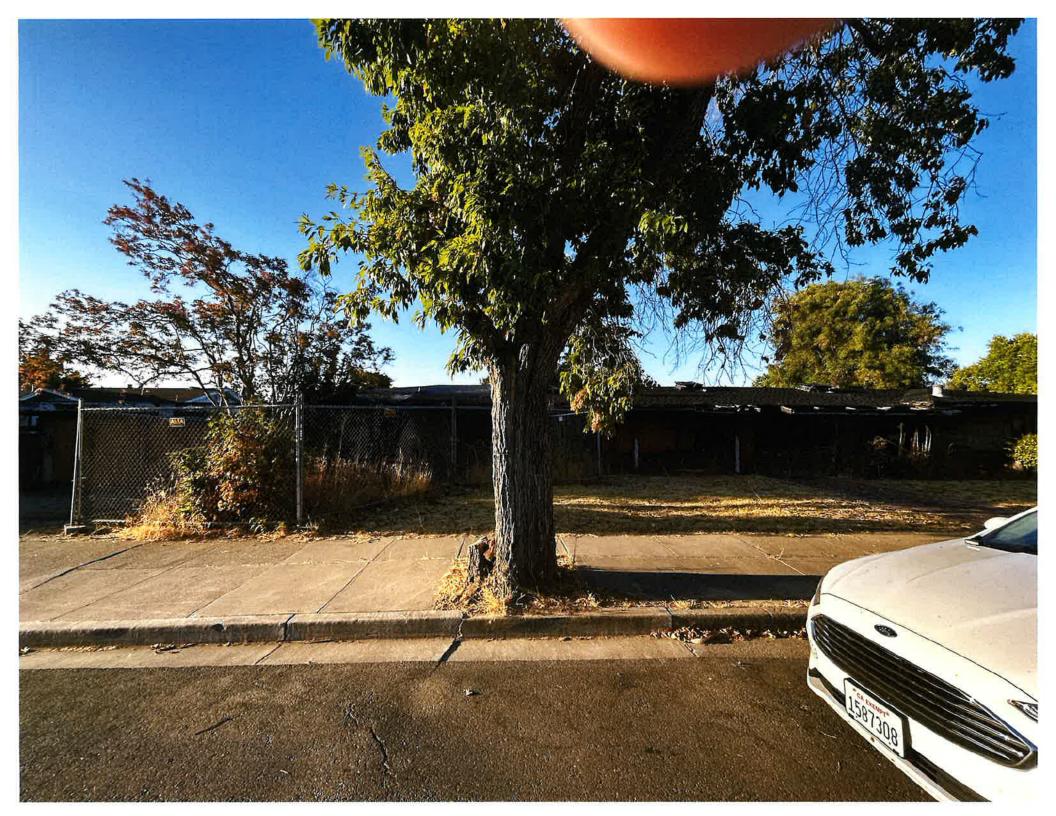

On 04/10/2025, I noted the property remains out of compliance. The front yard landscape is overgrown with weeds sitting at a foot tall. There is vegetation growing up through the cracks of the cement in the driveway and there is a large cut tree branch piled in the front yard landscape. The boards remain on the windows and garage. The property remains in an extended state of disrepair. No progress has been attempted or made regarding applying for a permit and submitting plans. Plan review and building permits are required for the safety of any person or structure within the direct or surrounding vicinity of the property. Under the new owner this case has been open for approximately a year and a half. The property is currently not in compliance. (True and accurate copies of photographs from the inspection are attached as "Attachment 9".)