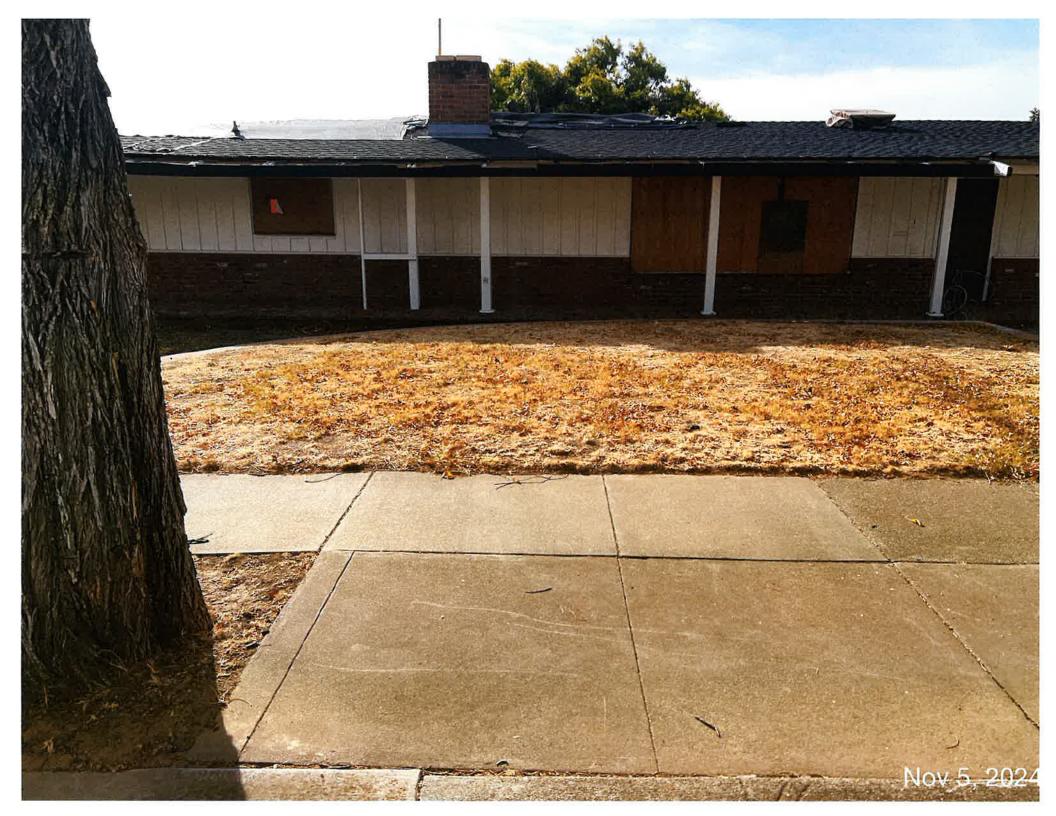

On <u>11/05/2024</u>, Upon reinspection/re-evaluation of the property, I noted no active permit on file. The permit, B2024-0125, started by Syeda Shah, which consisted of a pre-fire inspection was never completed. The building department confirmed no other permit was applied for or obtained. No plans were submitted. There were boards over the windows and across the garage. There were tarps on the roof. No roof permit was obtained. I issued a citation, citation #400739, in the amount of \$746.00 for no building permit on file. I issued a notice of violation for the extended time the windows, door, and garage had been boarded up and for the state of disrepair/partially constructed building. My reinspection date was set for 12/03/2024. (True and accurate of photographs are attached as "Attachment 7".)