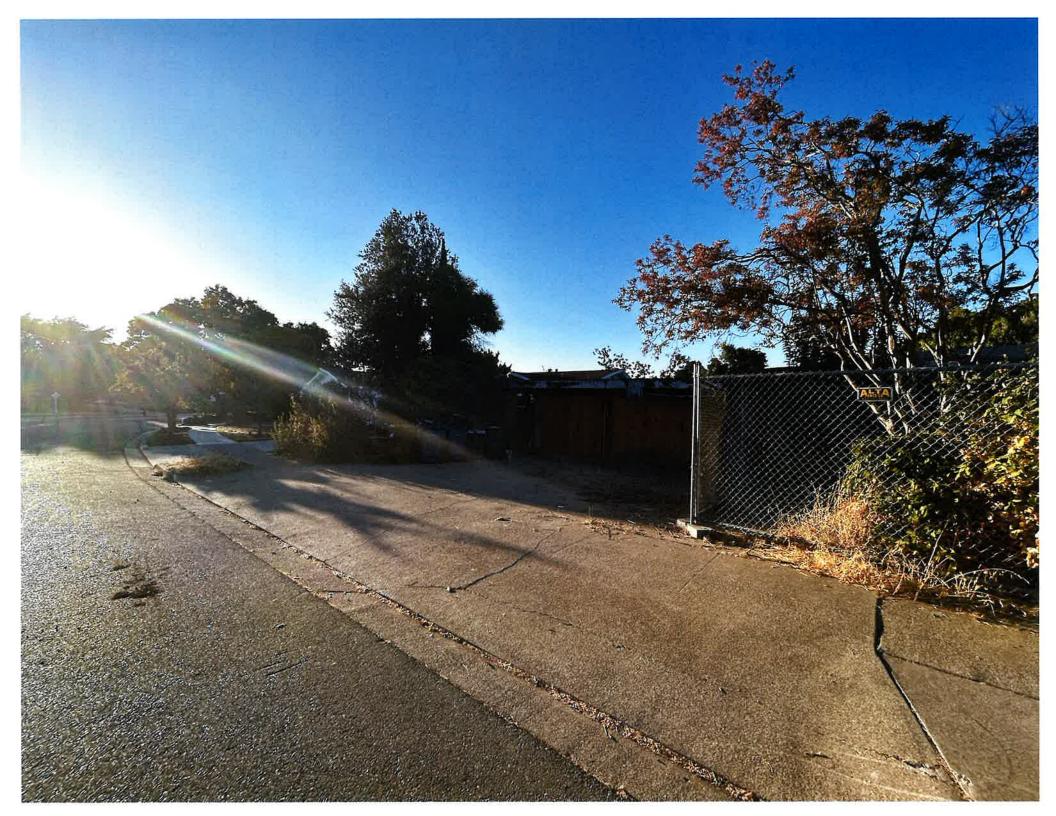

On 04/10/2025, I noted the property remains out of compliance. The front yard landscape is overgrown with weeds sitting at a foot tall. There is vegetation growing up through the cracks of the cement in the driveway and there is a large cut tree branch piled in the front yard landscape. The boards remain on the windows and garage. The property remains in an extended state of disrepair. No progress has been attempted or made regarding applying for a permit and submitting plans. Plan review and building permits are required for the safety of any person or structure within the direct or surrounding vicinity of the property. Under the new owner this case has been open for approximately a year and a half. The property is currently not in compliance. (True and accurate copies of photographs from the inspection are attached as "Attachment 9".)