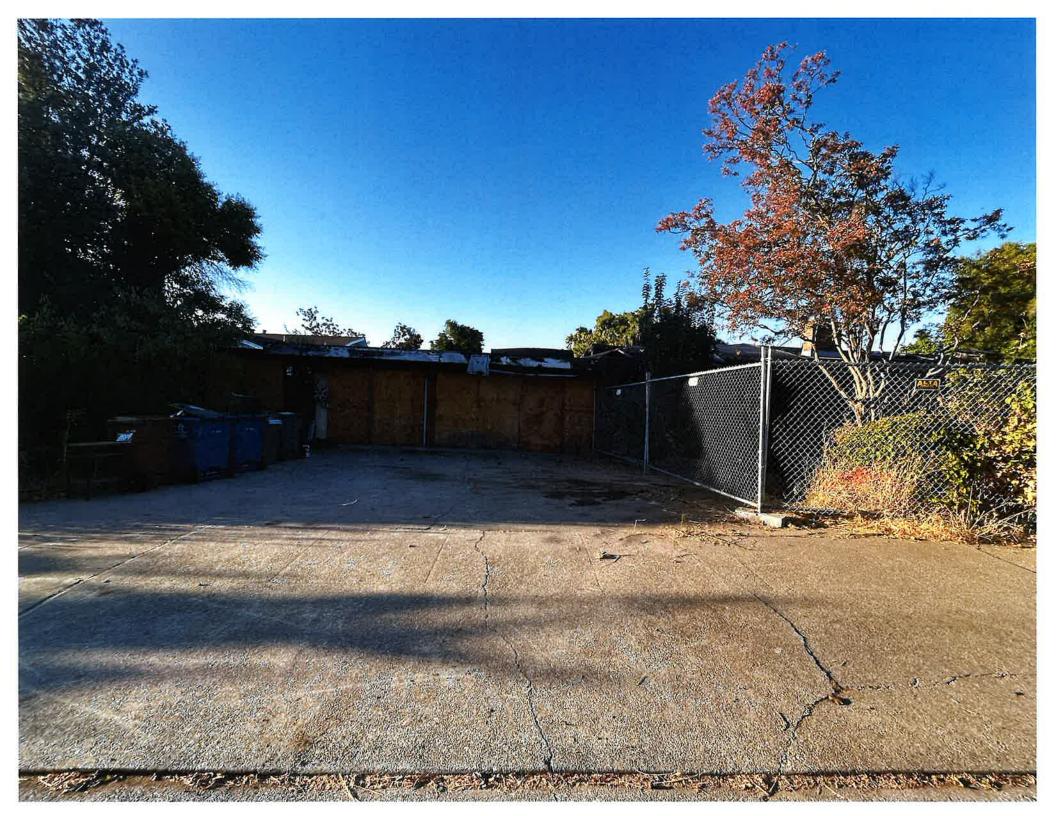

On <u>12/05/2023</u>, I noticed the hole in the front yard was shored and filled. There was no longer a hazardous hole in the front of the property; however, there was no permit on file to verify the safety of the structure before, during, or after construction occurred. Our public works department confirmed during a previous visit that a permit was needed to verify the shoring process was done correctly due to the structural compromise the digging of the hole caused to the home. The property was red tagged due to a fire approximately 2 years prior, the red tag remained intact fixed to the front window. The property was bought and sold. There were no permits on file for the property from the previous or new owner. I issued an additional notice of violation at that time and I started the case over due to new ownership. I met the new owner Syeda Shah on the property and provided education regarding our permit process and how to correct all violations upon the property. My reinspection for permits was scheduled on 01/19/2023. (True and accurate copies of photographs from the inspection are attached as "Attachment 4".)

On <u>11/05/2024</u>, Upon reinspection/re-evaluation of the property, I noted no active permit on file. The permit, B2024-0125, started by Syeda Shah, which consisted of a pre-fire inspection was never completed. The building department confirmed no other permit was applied for or obtained. No plans were submitted. There were boards over the windows and across the garage. There were tarps on the roof. No roof permit was obtained. I issued a citation, citation #400739, in the amount of \$746.00 for no building permit on file. I issued a notice of violation for the extended time the windows, door, and garage had been boarded up and for the state of disrepair/partially constructed building. My reinspection date was set for 12/03/2024. (True and accurate of photographs are attached as "Attachment 7".)