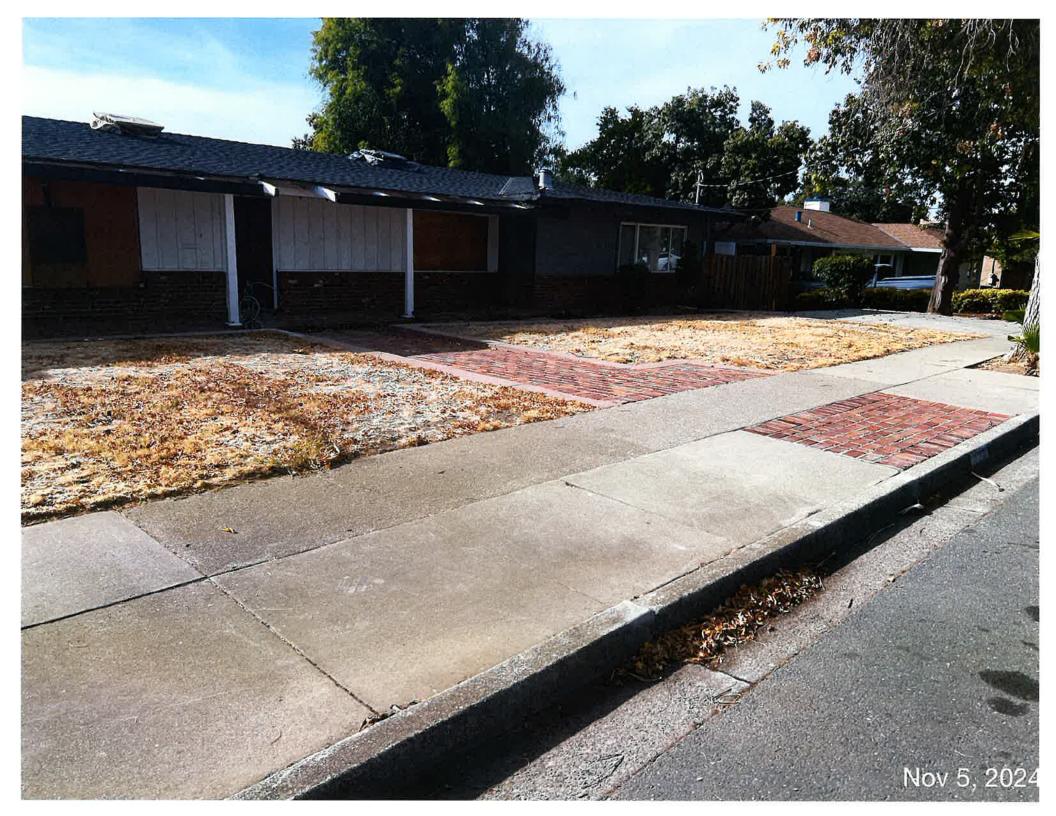

On <u>11/05/2024</u>, Upon reinspection/re-evaluation of the property, I noted no active permit on file. The permit, B2024-0125, started by Syeda Shah, which consisted of a pre-fire inspection was never completed. The building department confirmed no other permit was applied for or obtained. No plans were submitted. There were boards over the windows and across the garage. There were tarps on the roof. No roof permit was obtained. I issued a citation, citation #400739, in the amount of \$746.00 for no building permit on file. I issued a notice of violation for the extended time the windows, door, and garage had been boarded up and for the state of disrepair/partially constructed building. My reinspection date was set for 12/03/2024. (True and accurate of photographs are attached as "Attachment 7".)