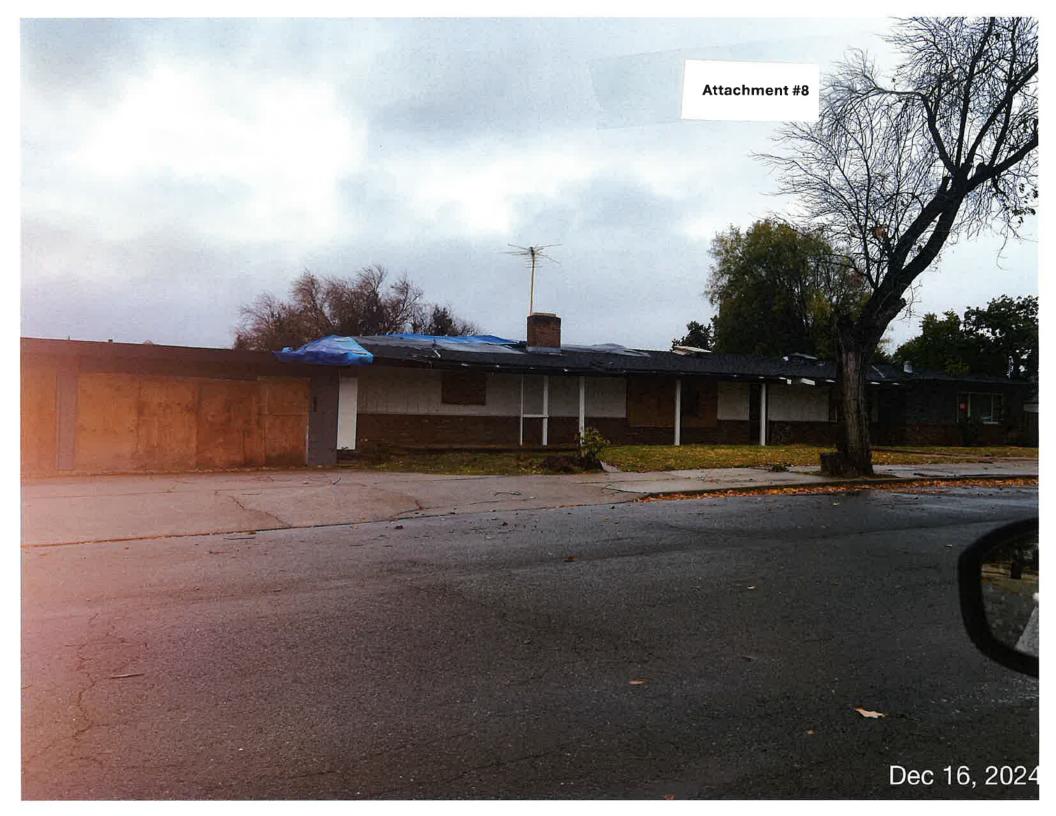

On <u>12/16/2024</u>, Upon a scheduled inspection of the property, there were boards across the front window and garage. There were tarps upon the roof. I knocked on the door in attempts to meet with the property owner for a scheduled inspection with negative results. The property owner did not make contact with me in attempts to cancel or reschedule. I attempted contact with the PO via phone, with no response. I left a message and requested a call back. I received an info advisory from Antioch PD. PD was called on Sunday 12-15-2024 on the report of people inside the home, performing construction on the house at approximately 10pm. They could hear a generator and power tools. I followed up with dispatch confirming all info. There were no permits upon the home and no one should be inside due to its red tag status. I issued a stop work notice. I issued a citation, citation #400743, in the amount of \$1440.00, and a notice of violation referencing dates and times of allowable hours for construction. My reinspection was set 01/06/2024. . (True and accurate of photographs and a copy of the citation are attached as "Attachment 8".)