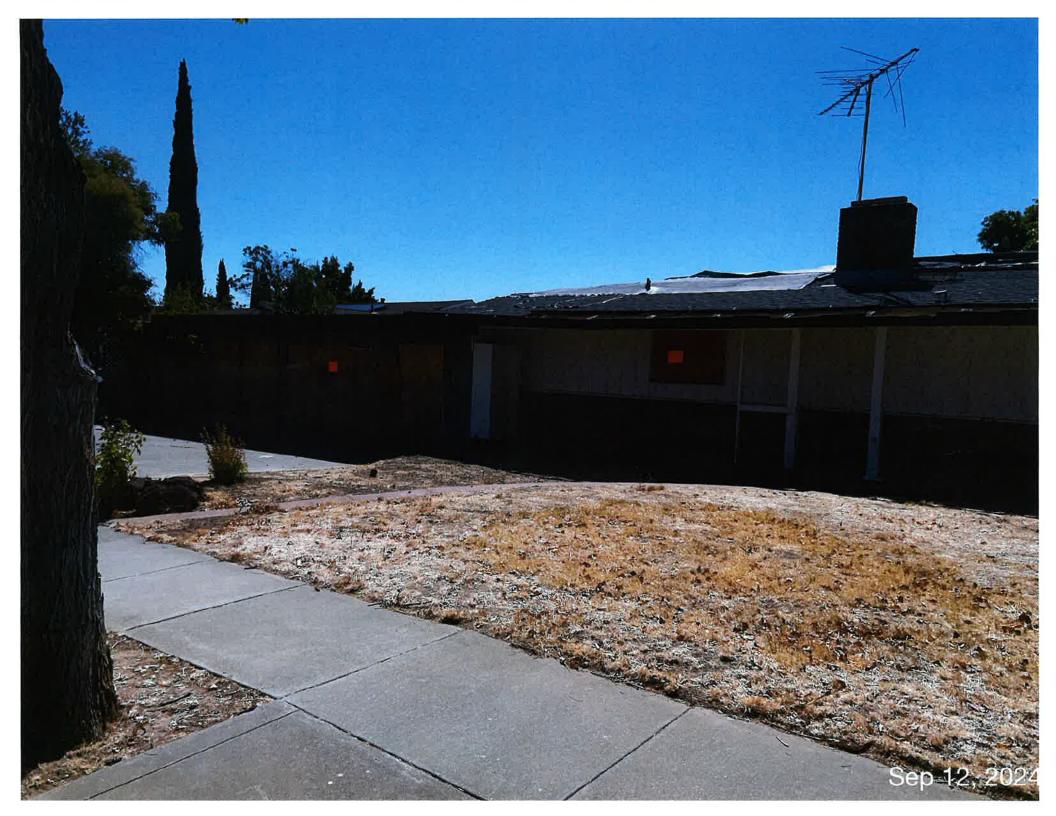

On <u>09/12/2024</u>, I noted there were no building permits applied for or obtained. I placed red tags in three different locations upon the front of the home, as they had been removed. Due to it having been a full year of extensive education and no progress, I issued a citation, citation #400757, in the amount of \$346.00 for building permits required. My reinspection was set for 10/14/2024. (True and accurate of photographs are attached as "Attachment 6".)

On <u>11/05/2024</u>, Upon reinspection/re-evaluation of the property, I noted no active permit on file. The permit, B2024-0125, started by Syeda Shah, which consisted of a pre-fire inspection was never completed. The building department confirmed no other permit was applied for or obtained. No plans were submitted. There were boards over the windows and across the garage. There were tarps on the roof. No roof permit was obtained. I issued a citation, citation #400739, in the amount of \$746.00 for no building permit on file. I issued a notice of violation for the extended time the windows, door, and garage had been boarded up and for the state of disrepair/partially constructed building. My reinspection date was set for 12/03/2024. (True and accurate of photographs are attached as "Attachment 7".)