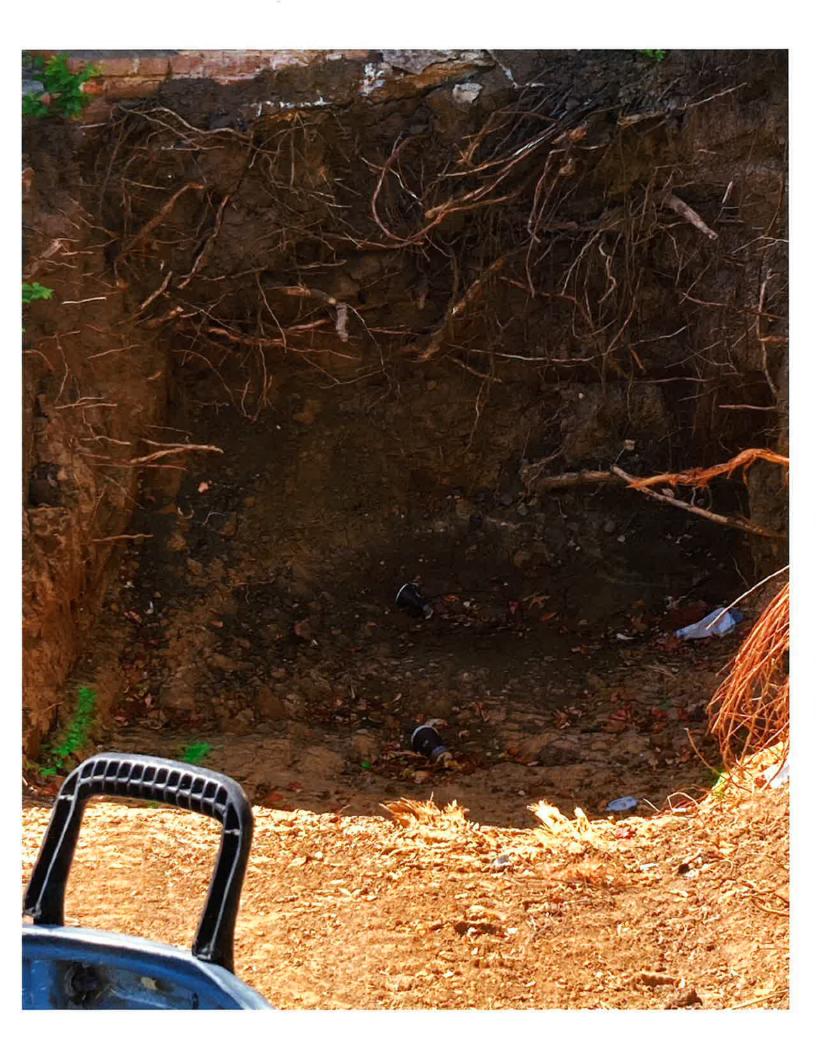

On <u>12/05/2023</u>, I noticed the hole in the front yard was shored and filled. There was no longer a hazardous hole in the front of the property; however, there was no permit on file to verify the safety of the structure before, during, or after construction occurred. Our public works department confirmed during a previous visit that a permit was needed to verify the shoring process was done correctly due to the structural compromise the digging of the hole caused to the home. The property was red tagged due to a fire approximately 2 years prior, the red tag remained intact fixed to the front window. The property was bought and sold. There were no permits on file for the property from the previous or new owner. I issued an additional notice of violation at that time and I started the case over due to new ownership. I met the new owner Syeda Shah on the property and provided education regarding our permit process and how to correct all violations upon the property. My reinspection for permits was scheduled on 01/19/2023. (True and accurate copies of photographs from the inspection are attached as "Attachment 4".)