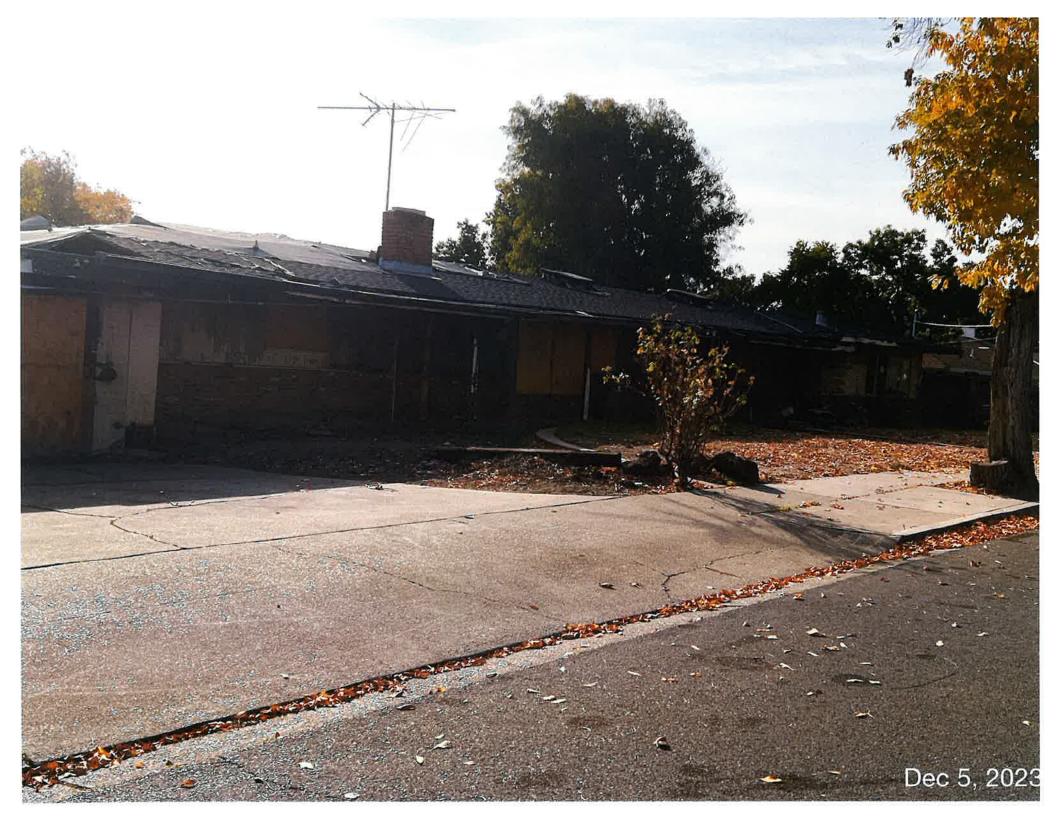

On <u>12/05/2023</u>, I noticed the hole in the front yard was shored and filled. There was no longer a hazardous hole in the front of the property; however, there was no permit on file to verify the safety of the structure before, during, or after construction occurred. Our public works department confirmed during a previous visit that a permit was needed to verify the shoring process was done correctly due to the structural compromise the digging of the hole caused to the home. The property was red tagged due to a fire approximately 2 years prior, the red tag remained intact fixed to the front window. The property was bought and sold. There were no permits on file for the property from the previous or new owner. I issued an additional notice of violation at that time and I started the case over due to new ownership. I met the new owner Syeda Shah on the property and provided education regarding our permit process and how to correct all violations upon the property. My reinspection for permits was scheduled on 01/19/2023. (True and accurate copies of photographs from the inspection are attached as "Attachment 4".)