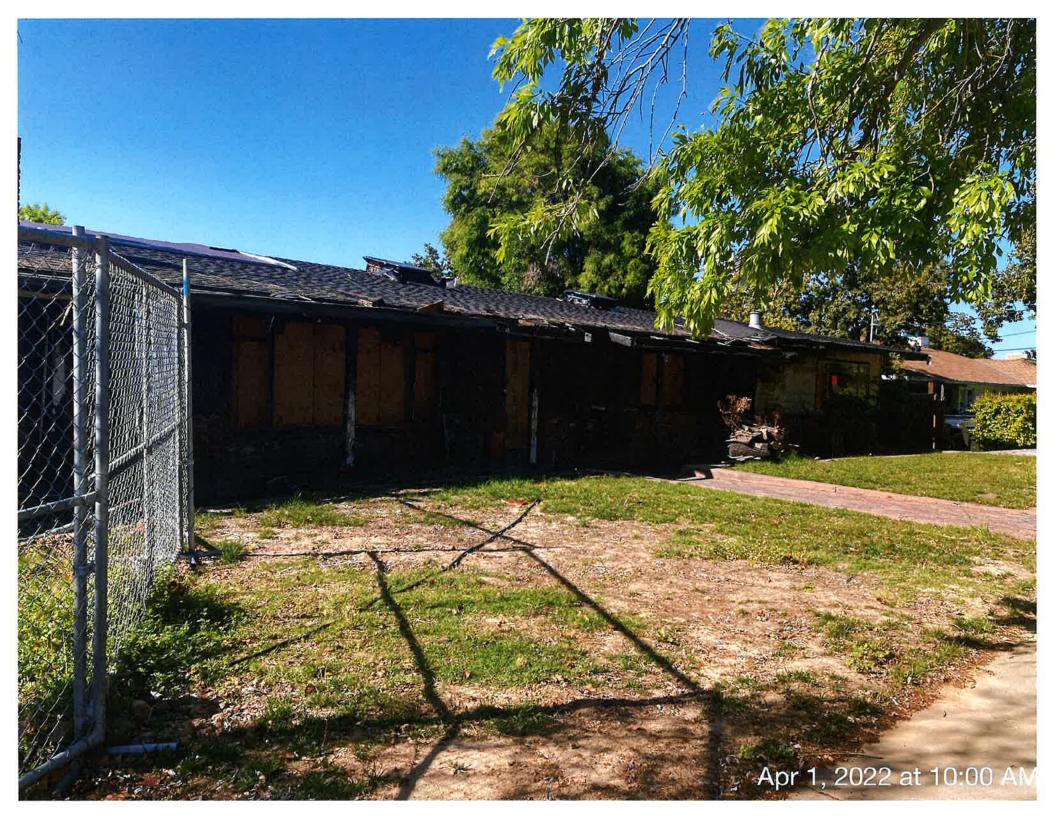

On <u>11/05/2024</u>, Upon reinspection/re-evaluation of the property, I noted no active permit on file. The permit, B2024-0125, started by Syeda Shah, which consisted of a pre-fire inspection was never completed. The building department confirmed no other permit was applied for or obtained. No plans were submitted. There were boards over the windows and across the garage. There were tarps on the roof. No roof permit was obtained. I issued a citation, citation #400739, in the amount of \$746.00 for no building permit on file. I issued a notice of violation for the extended time the windows, door, and garage had been boarded up and for the state of disrepair/partially constructed building. My reinspection date was set for 12/03/2024. (True and accurate of photographs are attached as "Attachment 7".)

On 11/19/2024, I received a visit from multiple witnesses who were concerned that there were people, possible squatters, living in the red tagged residence. The red tags had been removed. They shared photographs of a white work truck parked in the front of the property and men working atop of the roof with no permit. The windows and doors were still boarded up. There were tarps placed all along the roof that were not previously there. A witness made contact with me at the property and advised of a silver Toyota pick up truck that was associated with a woman staying in the home. The woman identified herself as the sister of the Syeda Shah. At this time the home remained red tagged and was not safe to inhabit. I knocked on the front door and two side fence gates with negative results. I saw shadows moving in the rear yard. I returned to the property about an hour later to replace the red tags and the silver Toyota truck was gone. The witness made contact and advised the lady in the home had left. I saw additional photographs of the woman bringing in multiple gas cans and advised the generator was running all night. I contacted Syeda Shah; I requested an inspection to verify no work had been done since the initial inspection. The PO advised she would be out of the country until Dec 15. I requested an agent on her behalf meet me at the property. The PO stated she had no one in town to represent her. I will meet the PO at the property on 12/16/2024 for an interior inspection. I advised the PO if no building permit was on file at that time, I would be issuing an additional citation. I continued to monitor the exterior of the home on a weekly basis until the date of the inspection.

On <u>12/16/2024</u>, Upon a scheduled inspection of the property, there were boards across the front window and garage. There were tarps upon the roof. I knocked on the door in attempts to meet with the property owner for a scheduled inspection with negative results. The property owner did not make contact with me in attempts to cancel or reschedule. I attempted contact with the PO via phone, with no response. I left a message and requested a call back. I received an info advisory from Antioch PD. PD was called on Sunday 12-15-2024 on the report of people inside the home, performing construction on the house at approximately 10pm. They could hear a generator and power tools. I followed up with dispatch confirming all info. There were no permits upon the home and no one should be inside due to its red tag status. I issued a stop work notice. I issued a citation, citation #400743, in the amount of \$1440.00, and a notice of violation referencing dates and times of allowable hours for construction. My reinspection was set 01/06/2024. . (True and accurate of photographs and a copy of the citation are attached as "Attachment 8".)

On 04/10/2025, I noted the property remains out of compliance. The front yard landscape is overgrown with weeds sitting at a foot tall. There is vegetation growing up through the cracks of the cement in the driveway and there is a large cut tree branch piled in the front yard landscape. The boards remain on the windows and garage. The property remains in an extended state of disrepair. No progress has been attempted or made regarding applying for a permit and submitting plans. Plan review and building permits are required for the safety of any person or structure within the direct or surrounding vicinity of the property. Under the new owner this case has been open for approximately a year and a half. The property is currently not in compliance. (True and accurate copies of photographs from the inspection are attached as "Attachment 9".)