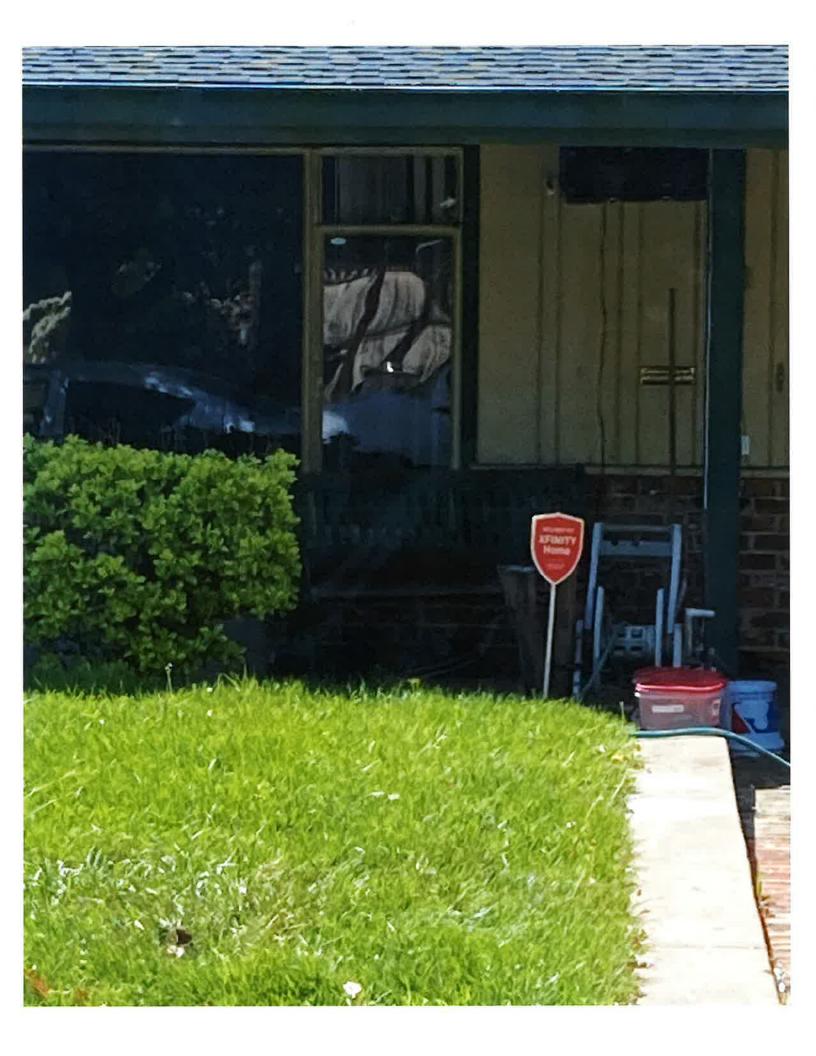

On 04/10/2025, I noted the property remains out of compliance. The front yard landscape is overgrown with weeds sitting at a foot tall. There is vegetation growing up through the cracks of the cement in the driveway and there is a large cut tree branch piled in the front yard landscape. The boards remain on the windows and garage. The property remains in an extended state of disrepair. No progress has been attempted or made regarding applying for a permit and submitting plans. Plan review and building permits are required for the safety of any person or structure within the direct or surrounding vicinity of the property. Under the new owner this case has been open for approximately a year and a half. The property is currently not in compliance. (True and accurate copies of photographs from the inspection are attached as "Attachment 9".)