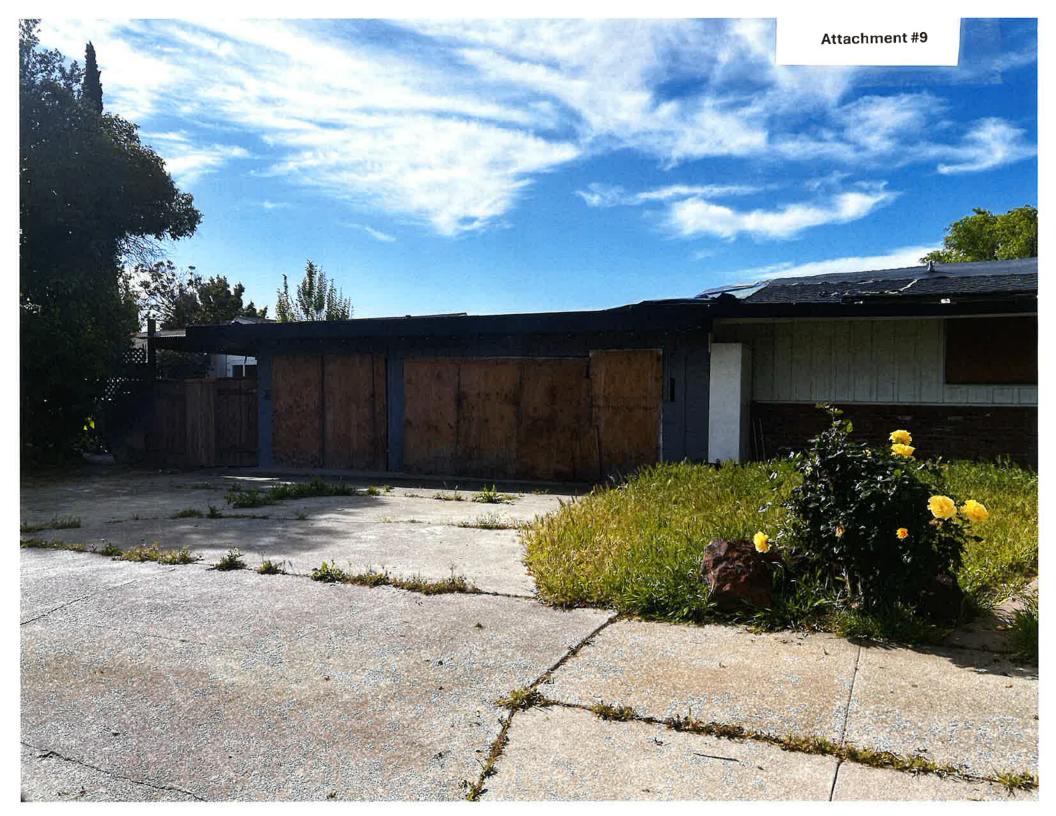

On 04/10/2025, I noted the property remains out of compliance. The front yard landscape is overgrown with weeds sitting at a foot tall. There is vegetation growing up through the cracks of the cement in the driveway and there is a large cut tree branch piled in the front yard landscape. The boards remain on the windows and garage. The property remains in an extended state of disrepair. No progress has been attempted or made regarding applying for a permit and submitting plans. Plan review and building permits are required for the safety of any person or structure within the direct or surrounding vicinity of the property. Under the new owner this case has been open for approximately a year and a half. The property is currently not in compliance. (True and accurate copies of photographs from the inspection are attached as "Attachment 9".)