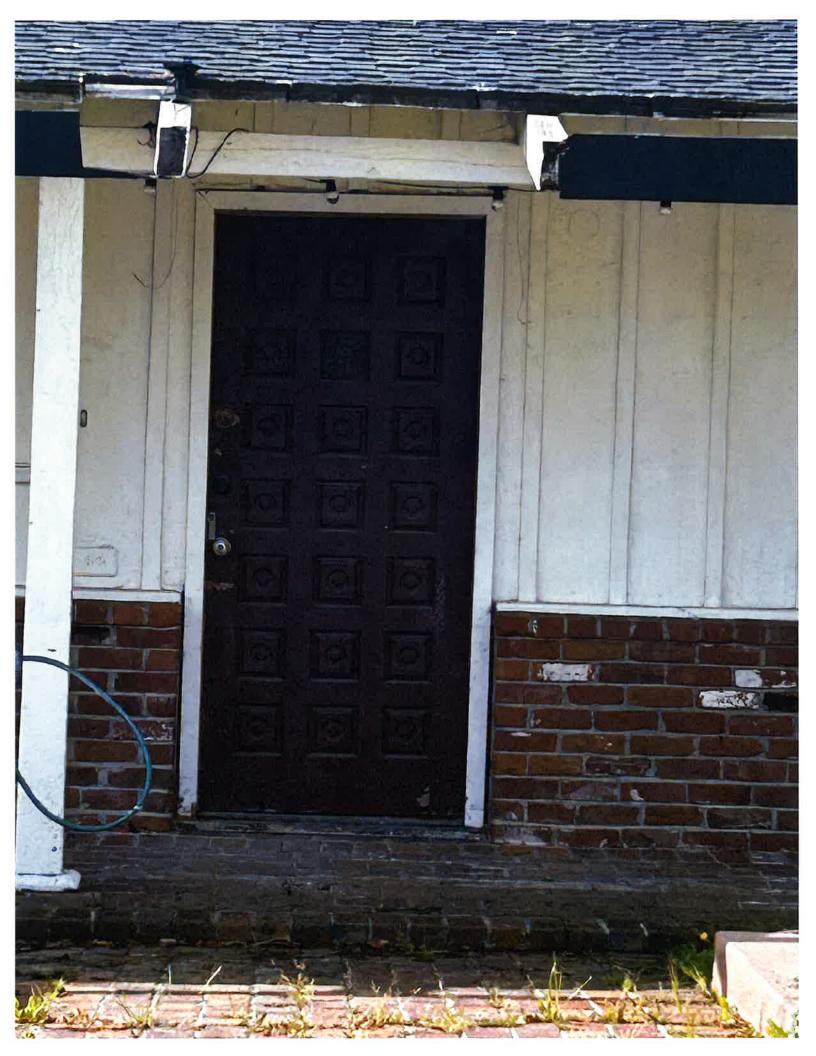

On <u>11/05/2024</u>, Upon reinspection/re-evaluation of the property, I noted no active permit on file. The permit, B2024-0125, started by Syeda Shah, which consisted of a pre-fire inspection was never completed. The building department confirmed no other permit was applied for or obtained. No plans were submitted. There were boards over the windows and across the garage. There were tarps on the roof. No roof permit was obtained. I issued a citation, citation #400739, in the amount of \$746.00 for no building permit on file. I issued a notice of violation for the extended time the windows, door, and garage had been boarded up and for the state of disrepair/partially constructed building. My reinspection date was set for 12/03/2024. (True and accurate of photographs are attached as "Attachment 7".)