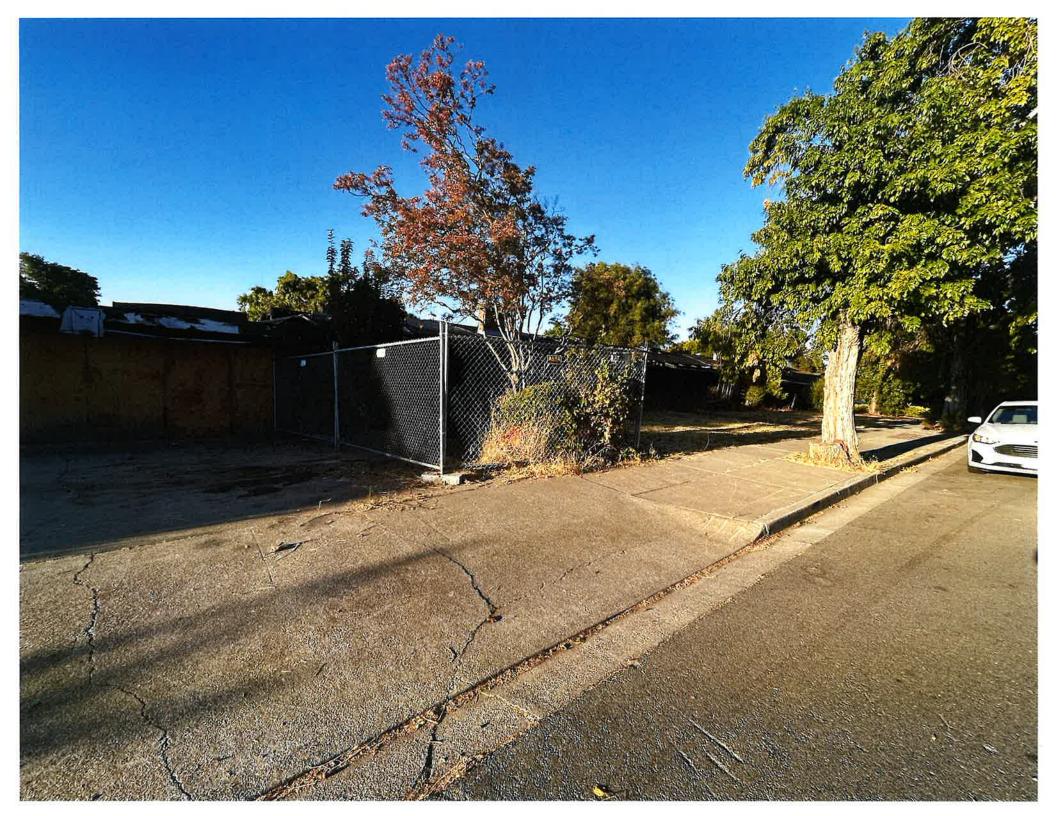

On <u>12/05/2023</u>, I noticed the hole in the front yard was shored and filled. There was no longer a hazardous hole in the front of the property; however, there was no permit on file to verify the safety of the structure before, during, or after construction occurred. Our public works department confirmed during a previous visit that a permit was needed to verify the shoring process was done correctly due to the structural compromise the digging of the hole caused to the home. The property was red tagged due to a fire approximately 2 years prior, the red tag remained intact fixed to the front window. The property was bought and sold. There were no permits on file for the property from the previous or new owner. I issued an additional notice of violation at that time and I started the case over due to new ownership. I met the new owner Syeda Shah on the property and provided education regarding our permit process and how to correct all violations upon the property. My reinspection for permits was scheduled on 01/19/2023. (True and accurate copies of photographs from the inspection are attached as "Attachment 4".)

On <u>11/05/2024</u>, Upon reinspection/re-evaluation of the property, I noted no active permit on file. The permit, B2024-0125, started by Syeda Shah, which consisted of a pre-fire inspection was never completed. The building department confirmed no other permit was applied for or obtained. No plans were submitted. There were boards over the windows and across the garage. There were tarps on the roof. No roof permit was obtained. I issued a citation, citation #400739, in the amount of \$746.00 for no building permit on file. I issued a notice of violation for the extended time the windows, door, and garage had been boarded up and for the state of disrepair/partially constructed building. My reinspection date was set for 12/03/2024. (True and accurate of photographs are attached as "Attachment 7".)