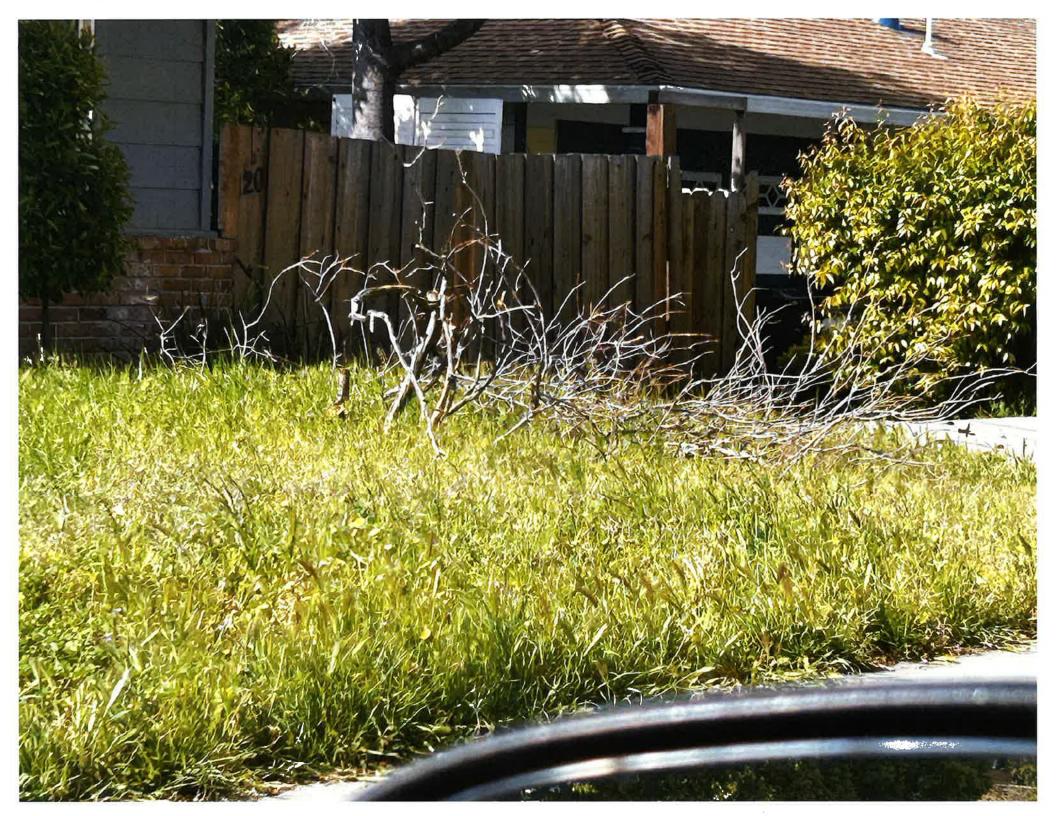

On 04/10/2025, I noted the property remains out of compliance. The front yard landscape is overgrown with weeds sitting at a foot tall. There is vegetation growing up through the cracks of the cement in the driveway and there is a large cut tree branch piled in the front yard landscape. The boards remain on the windows and garage. The property remains in an extended state of disrepair. No progress has been attempted or made regarding applying for a permit and submitting plans. Plan review and building permits are required for the safety of any person or structure within the direct or surrounding vicinity of the property. Under the new owner this case has been open for approximately a year and a half. The property is currently not in compliance. (True and accurate copies of photographs from the inspection are attached as "Attachment 9".)