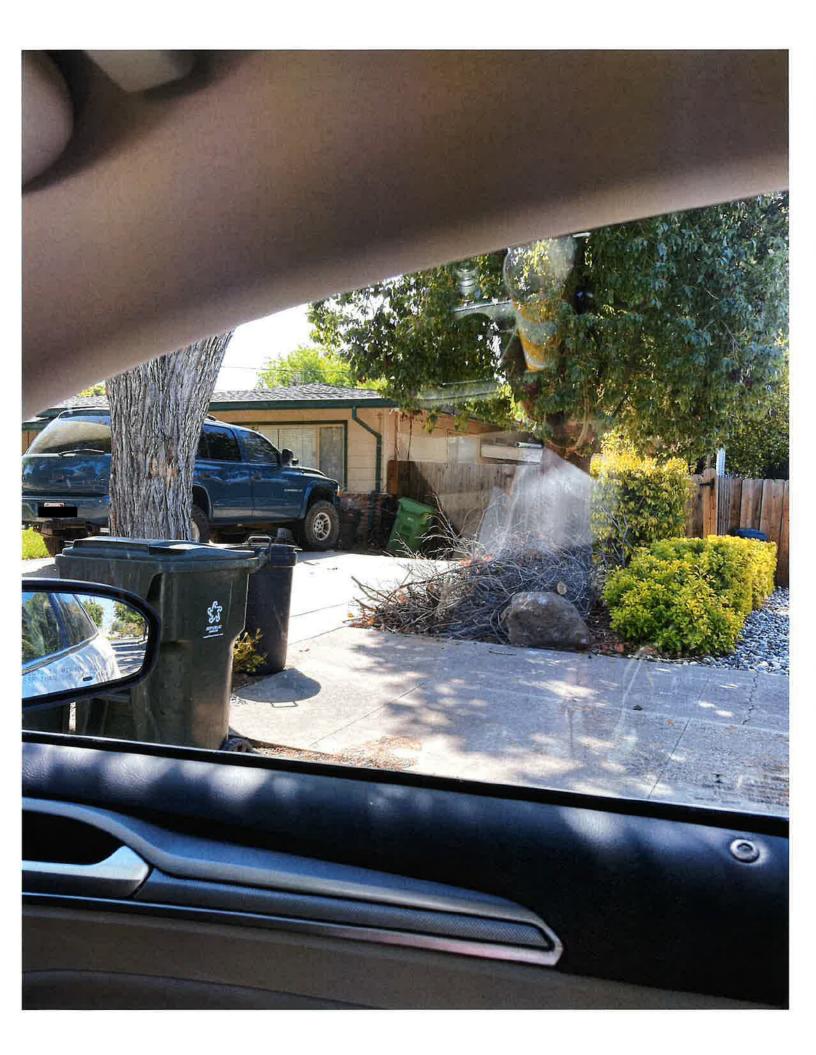

On 04/10/2025, I noted the property remains out of compliance. The front yard landscape is overgrown with weeds sitting at a foot tall. There is vegetation growing up through the cracks of the cement in the driveway and there is a large cut tree branch piled in the front yard landscape. The boards remain on the windows and garage. The property remains in an extended state of disrepair. No progress has been attempted or made regarding applying for a permit and submitting plans. Plan review and building permits are required for the safety of any person or structure within the direct or surrounding vicinity of the property. Under the new owner this case has been open for approximately a year and a half. The property is currently not in compliance. (True and accurate copies of photographs from the inspection are attached as "Attachment 9".)