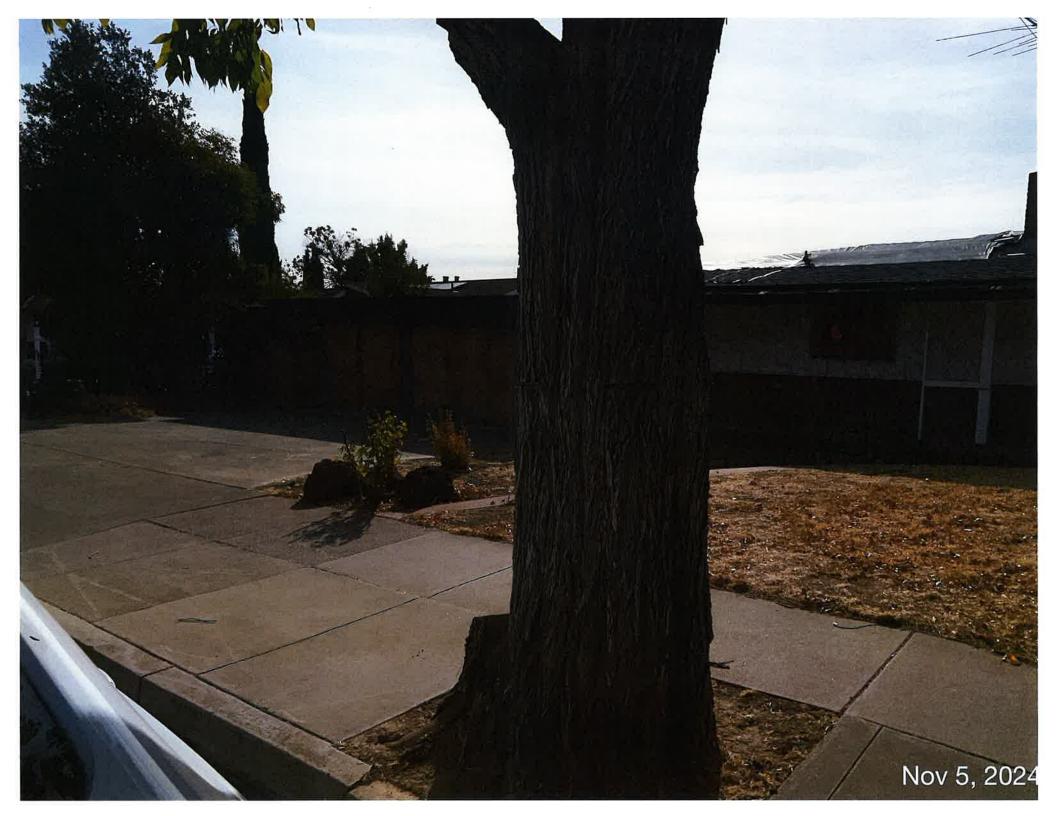

On <u>11/05/2024</u>, Upon reinspection/re-evaluation of the property, I noted no active permit on file. The permit, B2024-0125, started by Syeda Shah, which consisted of a pre-fire inspection was never completed. The building department confirmed no other permit was applied for or obtained. No plans were submitted. There were boards over the windows and across the garage. There were tarps on the roof. No roof permit was obtained. I issued a citation, citation #400739, in the amount of \$746.00 for no building permit on file. I issued a notice of violation for the extended time the windows, door, and garage had been boarded up and for the state of disrepair/partially constructed building. My reinspection date was set for 12/03/2024. (True and accurate of photographs are attached as "Attachment 7".)