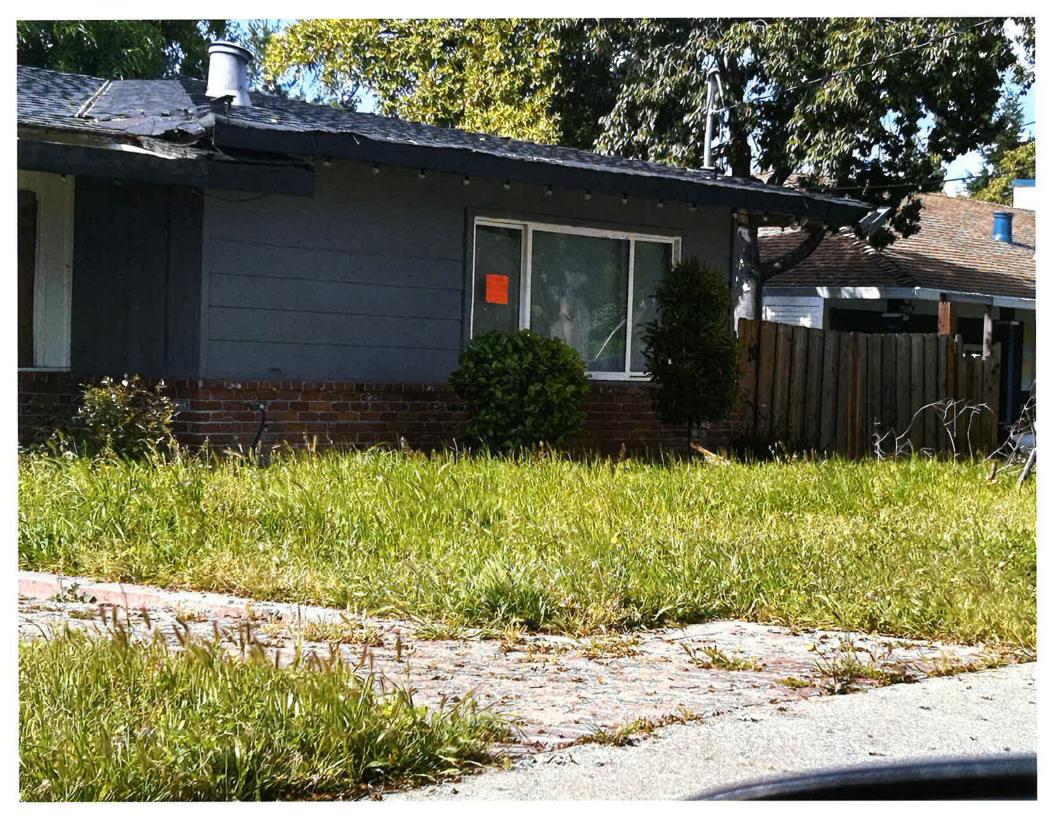

On <u>11/05/2024</u>, Upon reinspection/re-evaluation of the property, I noted no active permit on file. The permit, B2024-0125, started by Syeda Shah, which consisted of a pre-fire inspection was never completed. The building department confirmed no other permit was applied for or obtained. No plans were submitted. There were boards over the windows and across the garage. There were tarps on the roof. No roof permit was obtained. I issued a citation, citation #400739, in the amount of \$746.00 for no building permit on file. I issued a notice of violation for the extended time the windows, door, and garage had been boarded up and for the state of disrepair/partially constructed building. My reinspection date was set for 12/03/2024. (True and accurate of photographs are attached as "Attachment 7".)

On <u>12/16/2024</u>, Upon a scheduled inspection of the property, there were boards across the front window and garage. There were tarps upon the roof. I knocked on the door in attempts to meet with the property owner for a scheduled inspection with negative results. The property owner did not make contact with me in attempts to cancel or reschedule. I attempted contact with the PO via phone, with no response. I left a message and requested a call back. I received an info advisory from Antioch PD. PD was called on Sunday 12-15-2024 on the report of people inside the home, performing construction on the house at approximately 10pm. They could hear a generator and power tools. I followed up with dispatch confirming all info. There were no permits upon the home and no one should be inside due to its red tag status. I issued a stop work notice. I issued a citation, citation #400743, in the amount of \$1440.00, and a notice of violation referencing dates and times of allowable hours for construction. My reinspection was set 01/06/2024. . (True and accurate of photographs and a copy of the citation are attached as "Attachment 8".)

On 04/10/2025, I noted the property remains out of compliance. The front yard landscape is overgrown with weeds sitting at a foot tall. There is vegetation growing up through the cracks of the cement in the driveway and there is a large cut tree branch piled in the front yard landscape. The boards remain on the windows and garage. The property remains in an extended state of disrepair. No progress has been attempted or made regarding applying for a permit and submitting plans. Plan review and building permits are required for the safety of any person or structure within the direct or surrounding vicinity of the property. Under the new owner this case has been open for approximately a year and a half. The property is currently not in compliance. (True and accurate copies of photographs from the inspection are attached as "Attachment 9".)