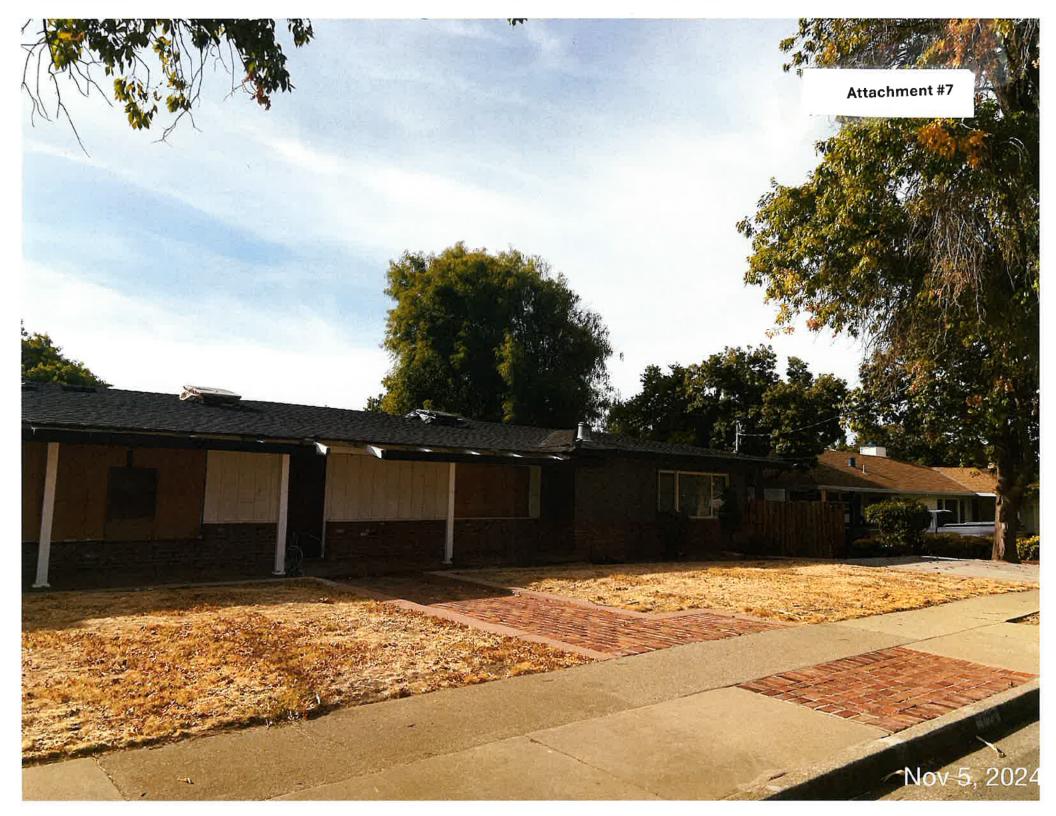

On <u>11/05/2024</u>, Upon reinspection/re-evaluation of the property, I noted no active permit on file. The permit, B2024-0125, started by Syeda Shah, which consisted of a pre-fire inspection was never completed. The building department confirmed no other permit was applied for or obtained. No plans were submitted. There were boards over the windows and across the garage. There were tarps on the roof. No roof permit was obtained. I issued a citation, citation #400739, in the amount of \$746.00 for no building permit on file. I issued a notice of violation for the extended time the windows, door, and garage had been boarded up and for the state of disrepair/partially constructed building. My reinspection date was set for 12/03/2024. (True and accurate of photographs are attached as "Attachment 7".)