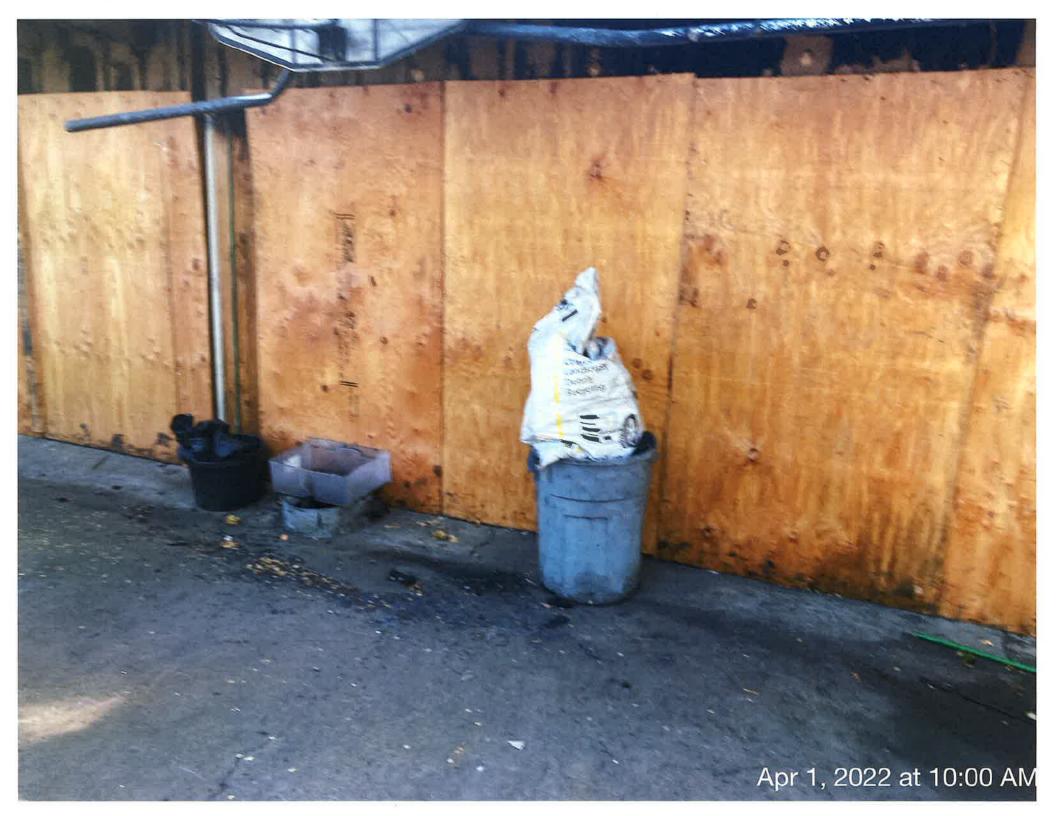

The home caught on fire in December of 2021. (True and accurate copies of photographs from the post fire inspection are attached as "Attachment 2".) The property was deemed uninhabitable and red tagged due to no electricity and fire damage.