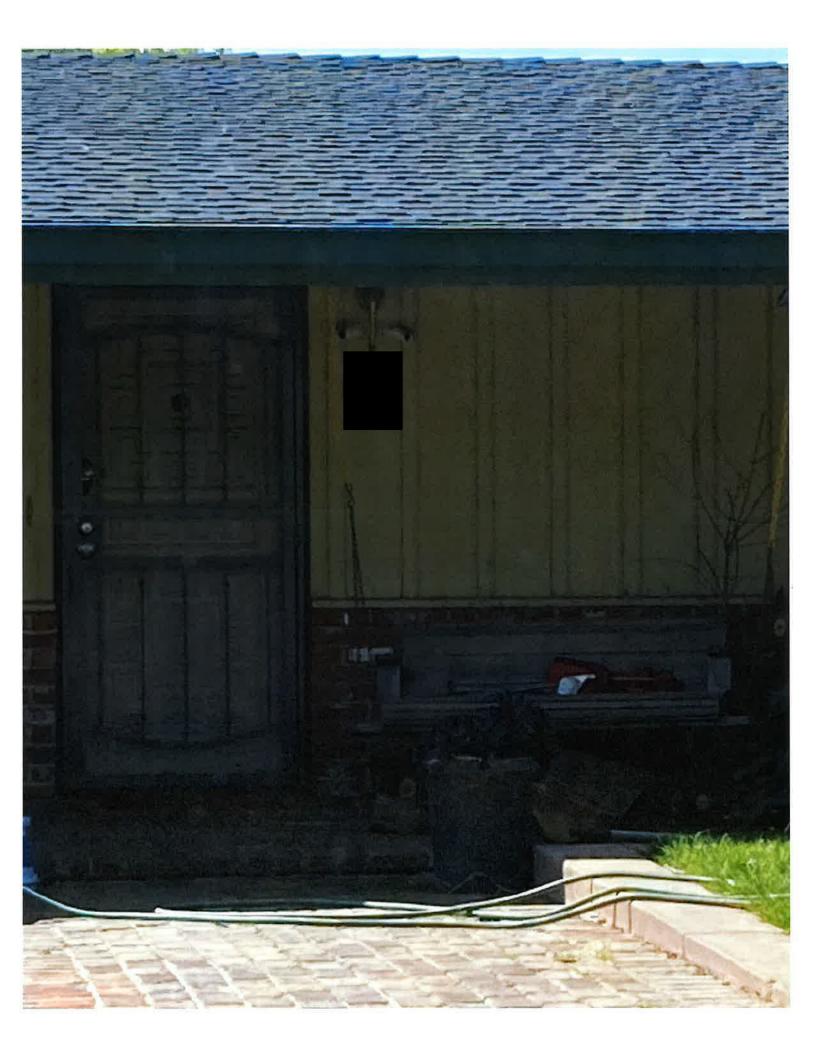

On <u>11/05/2024</u>, Upon reinspection/re-evaluation of the property, I noted no active permit on file. The permit, B2024-0125, started by Syeda Shah, which consisted of a pre-fire inspection was never completed. The building department confirmed no other permit was applied for or obtained. No plans were submitted. There were boards over the windows and across the garage. There were tarps on the roof. No roof permit was obtained. I issued a citation, citation #400739, in the amount of \$746.00 for no building permit on file. I issued a notice of violation for the extended time the windows, door, and garage had been boarded up and for the state of disrepair/partially constructed building. My reinspection date was set for 12/03/2024. (True and accurate of photographs are attached as "Attachment 7".)

On 11/19/2024, I received a visit from multiple witnesses who were concerned that there were people, possible squatters, living in the red tagged residence. The red tags had been removed. They shared photographs of a white work truck parked in the front of the property and men working atop of the roof with no permit. The windows and doors were still boarded up. There were tarps placed all along the roof that were not previously there. A witness made contact with me at the property and advised of a silver Toyota pick up truck that was associated with a woman staying in the home. The woman identified herself as the sister of the Syeda Shah. At this time the home remained red tagged and was not safe to inhabit. I knocked on the front door and two side fence gates with negative results. I saw shadows moving in the rear yard. I returned to the property about an hour later to replace the red tags and the silver Toyota truck was gone. The witness made contact and advised the lady in the home had left. I saw additional photographs of the woman bringing in multiple gas cans and advised the generator was running all night. I contacted Syeda Shah; I requested an inspection to verify no work had been done since the initial inspection. The PO advised she would be out of the country until Dec 15. I requested an agent on her behalf meet me at the property. The PO stated she had no one in town to represent her. I will meet the PO at the property on 12/16/2024 for an interior inspection. I advised the PO if no building permit was on file at that time, I would be issuing an additional citation. I continued to monitor the exterior of the home on a weekly basis until the date of the inspection.

On <u>12/16/2024</u>, Upon a scheduled inspection of the property, there were boards across the front window and garage. There were tarps upon the roof. I knocked on the door in attempts to meet with the property owner for a scheduled inspection with negative results. The property owner did not make contact with me in attempts to cancel or reschedule. I attempted contact with the PO via phone, with no response. I left a message and requested a call back. I received an info advisory from Antioch PD. PD was called on Sunday 12-15-2024 on the report of people inside the home, performing construction on the house at approximately 10pm. They could hear a generator and power tools. I followed up with dispatch confirming all info. There were no permits upon the home and no one should be inside due to its red tag status. I issued a stop work notice. I issued a citation, citation #400743, in the amount of \$1440.00, and a notice of violation referencing dates and times of allowable hours for construction. My reinspection was set 01/06/2024. . (True and accurate of photographs and a copy of the citation are attached as "Attachment 8".)

On 04/10/2025, I noted the property remains out of compliance. The front yard landscape is overgrown with weeds sitting at a foot tall. There is vegetation growing up through the cracks of the cement in the driveway and there is a large cut tree branch piled in the front yard landscape. The boards remain on the windows and garage. The property remains in an extended state of disrepair. No progress has been attempted or made regarding applying for a permit and submitting plans. Plan review and building permits are required for the safety of any person or structure within the direct or surrounding vicinity of the property. Under the new owner this case has been open for approximately a year and a half. The property is currently not in compliance. (True and accurate copies of photographs from the inspection are attached as "Attachment 9".)