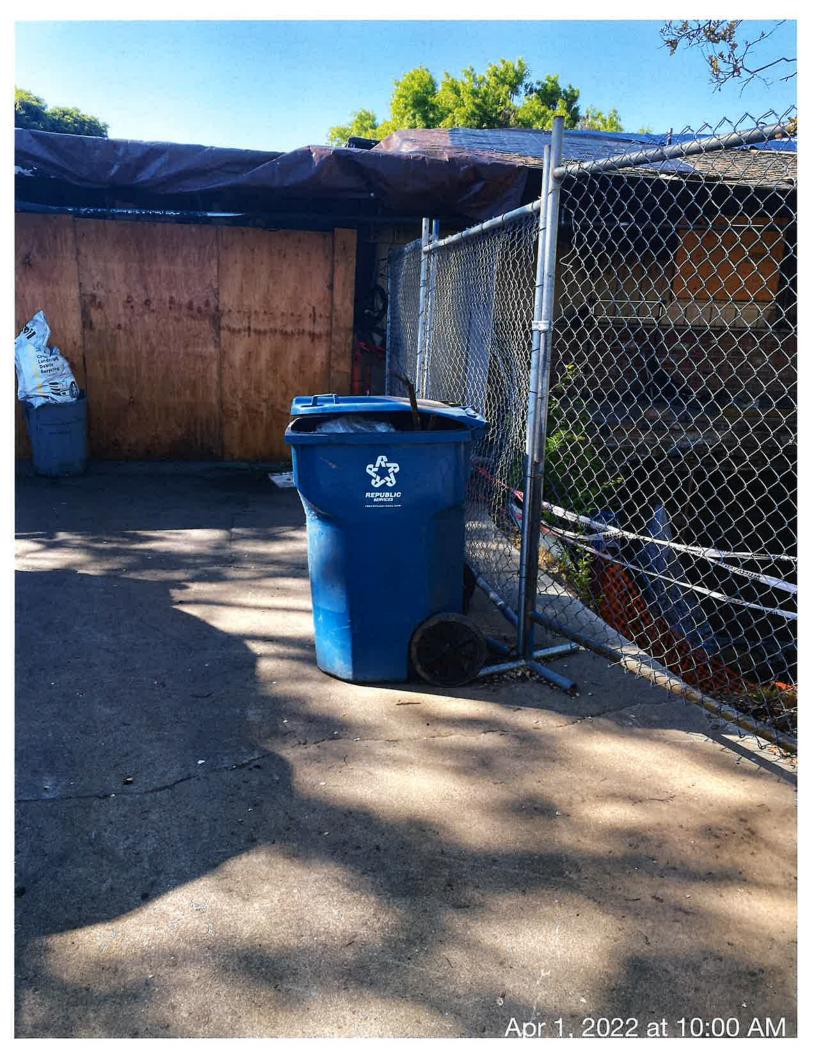

On <u>11/05/2024</u>, Upon reinspection/re-evaluation of the property, I noted no active permit on file. The permit, B2024-0125, started by Syeda Shah, which consisted of a pre-fire inspection was never completed. The building department confirmed no other permit was applied for or obtained. No plans were submitted. There were boards over the windows and across the garage. There were tarps on the roof. No roof permit was obtained. I issued a citation, citation #400739, in the amount of \$746.00 for no building permit on file. I issued a notice of violation for the extended time the windows, door, and garage had been boarded up and for the state of disrepair/partially constructed building. My reinspection date was set for 12/03/2024. (True and accurate of photographs are attached as "Attachment 7".)

On 11/19/2024, I received a visit from multiple witnesses who were concerned that there were people, possible squatters, living in the red tagged residence. The red tags had been removed. They shared photographs of a white work truck parked in the front of the property and men working atop of the roof with no permit. The windows and doors were still boarded up. There were tarps placed all along the roof that were not previously there. A witness made contact with me at the property and advised of a silver Toyota pick up truck that was associated with a woman staying in the home. The woman identified herself as the sister of the Syeda Shah. At this time the home remained red tagged and was not safe to inhabit. I knocked on the front door and two side fence gates with negative results. I saw shadows moving in the rear yard. I returned to the property about an hour later to replace the red tags and the silver Toyota truck was gone. The witness made contact and advised the lady in the home had left. I saw additional photographs of the woman bringing in multiple gas cans and advised the generator was running all night. I contacted Syeda Shah; I requested an inspection to verify no work had been done since the initial inspection. The PO advised she would be out of the country until Dec 15. I requested an agent on her behalf meet me at the property. The PO stated she had no one in town to represent her. I will meet the PO at the property on 12/16/2024 for an interior inspection. I advised the PO if no building permit was on file at that time, I would be issuing an additional citation. I continued to monitor the exterior of the home on a weekly basis until the date of the inspection.

On <u>12/16/2024</u>, Upon a scheduled inspection of the property, there were boards across the front window and garage. There were tarps upon the roof. I knocked on the door in attempts to meet with the property owner for a scheduled inspection with negative results. The property owner did not make contact with me in attempts to cancel or reschedule. I attempted contact with the PO via phone, with no response. I left a message and requested a call back. I received an info advisory from Antioch PD. PD was called on Sunday 12-15-2024 on the report of people inside the home, performing construction on the house at approximately 10pm. They could hear a generator and power tools. I followed up with dispatch confirming all info. There were no permits upon the home and no one should be inside due to its red tag status. I issued a stop work notice. I issued a citation, citation #400743, in the amount of \$1440.00, and a notice of violation referencing dates and times of allowable hours for construction. My reinspection was set 01/06/2024. . (True and accurate of photographs and a copy of the citation are attached as "Attachment 8".)