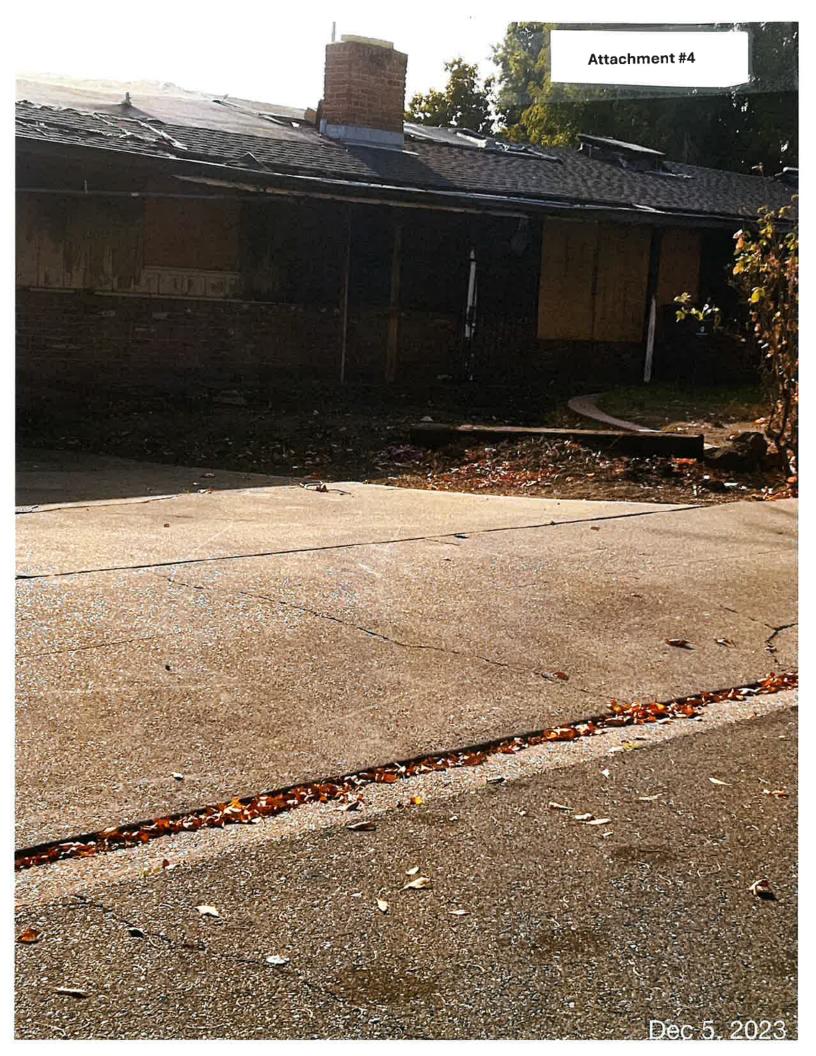

On <u>12/05/2023</u>, I noticed the hole in the front yard was shored and filled. There was no longer a hazardous hole in the front of the property; however, there was no permit on file to verify the safety of the structure before, during, or after construction occurred. Our public works department confirmed during a previous visit that a permit was needed to verify the shoring process was done correctly due to the structural compromise the digging of the hole caused to the home. The property was red tagged due to a fire approximately 2 years prior, the red tag remained intact fixed to the front window. The property was bought and sold. There were no permits on file for the property from the previous or new owner. I issued an additional notice of violation at that time and I started the case over due to new ownership. I met the new owner Syeda Shah on the property and provided education regarding our permit process and how to correct all violations upon the property. My reinspection for permits was scheduled on 01/19/2023. (True and accurate copies of photographs from the inspection are attached as "Attachment 4".)