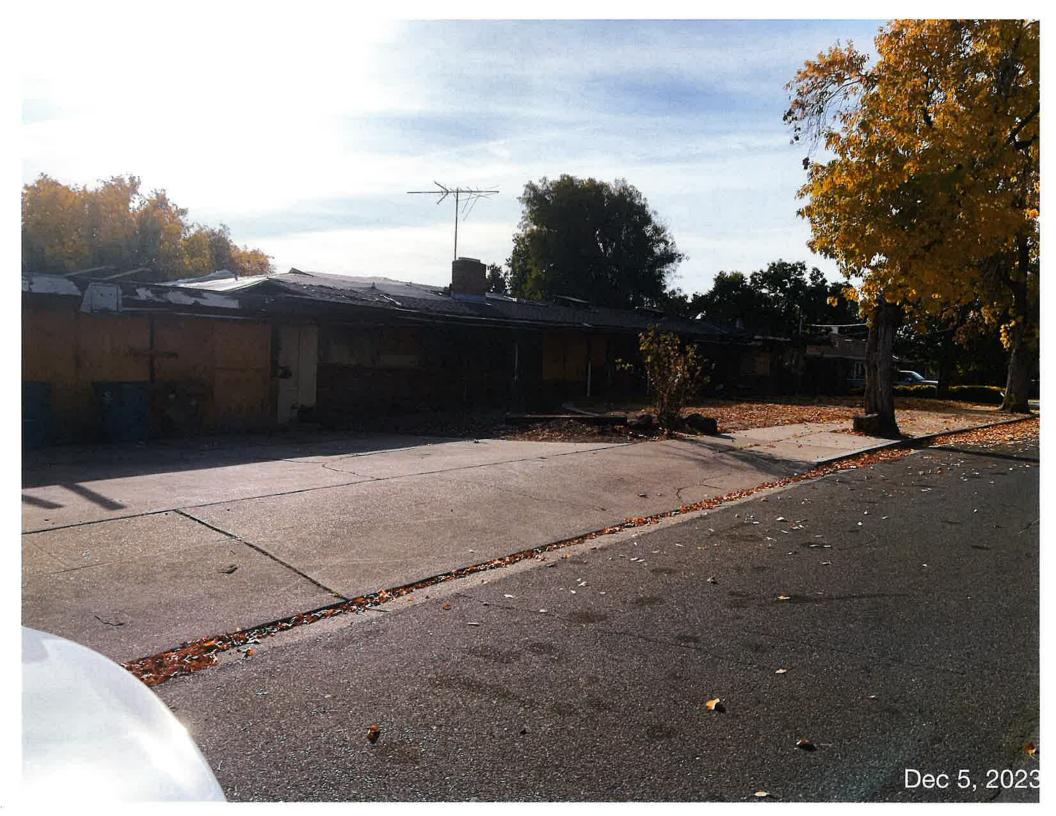

On <u>12/05/2023</u>, I noticed the hole in the front yard was shored and filled. There was no longer a hazardous hole in the front of the property; however, there was no permit on file to verify the safety of the structure before, during, or after construction occurred. Our public works department confirmed during a previous visit that a permit was needed to verify the shoring process was done correctly due to the structural compromise the digging of the hole caused to the home. The property was red tagged due to a fire approximately 2 years prior, the red tag remained intact fixed to the front window. The property was bought and sold. There were no permits on file for the property from the previous or new owner. I issued an additional notice of violation at that time and I started the case over due to new ownership. I met the new owner Syeda Shah on the property and provided education regarding our permit process and how to correct all violations upon the property. My reinspection for permits was scheduled on 01/19/2023. (True and accurate copies of photographs from the inspection are attached as "Attachment 4".)