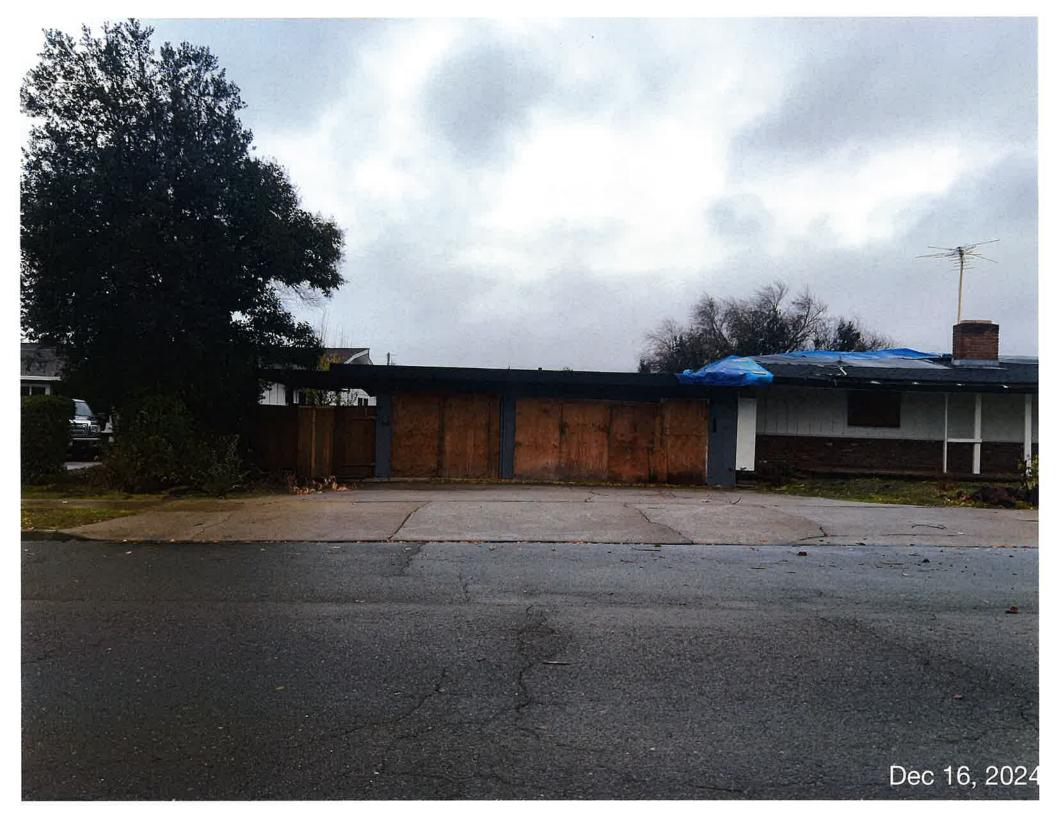

On <u>12/16/2024</u>, Upon a scheduled inspection of the property, there were boards across the front window and garage. There were tarps upon the roof. I knocked on the door in attempts to meet with the property owner for a scheduled inspection with negative results. The property owner did not make contact with me in attempts to cancel or reschedule. I attempted contact with the PO via phone, with no response. I left a message and requested a call back. I received an info advisory from Antioch PD. PD was called on Sunday 12-15-2024 on the report of people inside the home, performing construction on the house at approximately 10pm. They could hear a generator and power tools. I followed up with dispatch confirming all info. There were no permits upon the home and no one should be inside due to its red tag status. I issued a stop work notice. I issued a citation, citation #400743, in the amount of \$1440.00, and a notice of violation referencing dates and times of allowable hours for construction. My reinspection was set 01/06/2024. . (True and accurate of photographs and a copy of the citation are attached as "Attachment 8".)

Citation #400743(Issued on 12/16/2024.) \$1000.00 8-1.02 Building permits required \$100.00 5-1.202(C)(1)(a) Extended period of time for boarded windows \$100.00 5-1.202(C)(2) Fire home-extended state of disrepair \$240.00 Reinspection fee \$1440.00 Total