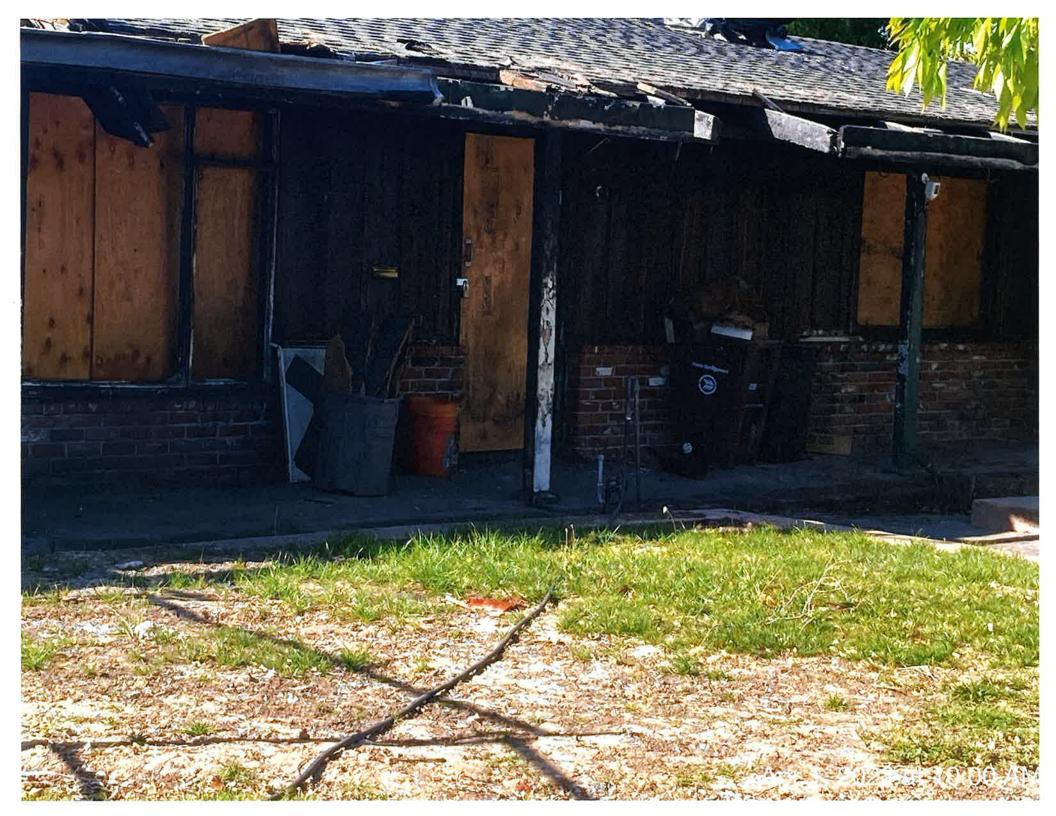

The home caught on fire in December of 2021. (True and accurate copies of photographs from the post fire inspection are attached as "Attachment 2".) The property was deemed uninhabitable and red tagged due to no electricity and fire damage.