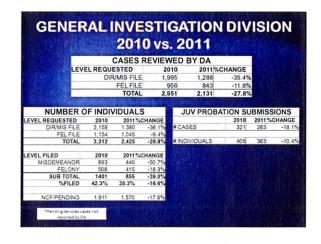

**MAYOR'S COMMENTS** 

PRESENTATION ON POLICE STATS FOR YEAR 2011

- 1. COUNCIL CONSENT CALENDAR
- A. APPROVAL OF COUNCIL MINUTES FOR JANUARY 24, 2012

Approved

Recommended Action: Motion to approve the minutes