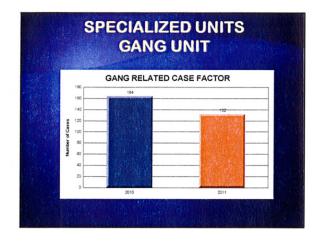

**MAYOR'S COMMENTS** 

PRESENTATION ON POLICE STATS FOR YEAR 2011

- 1. COUNCIL CONSENT CALENDAR
- A. APPROVAL OF COUNCIL MINUTES FOR JANUARY 24, 2012

Approved

Recommended Action: Motion to approve the minutes