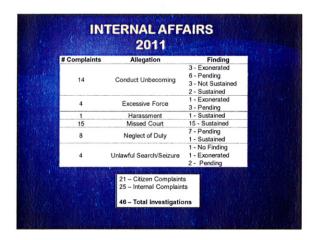

**MAYOR'S COMMENTS** 

PRESENTATION ON POLICE STATS FOR YEAR 2011

- 1. COUNCIL CONSENT CALENDAR
- A. APPROVAL OF COUNCIL MINUTES FOR JANUARY 24, 2012

Approved

Recommended Action: Motion to approve the minutes