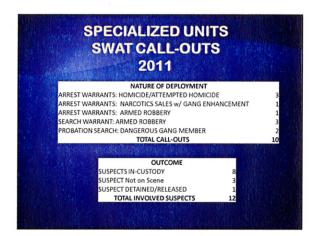

**MAYOR'S COMMENTS** 

PRESENTATION ON POLICE STATS FOR YEAR 2011

- 1. COUNCIL CONSENT CALENDAR
- A. APPROVAL OF COUNCIL MINUTES FOR JANUARY 24, 2012

Approved

Recommended Action: Motion to approve the minutes