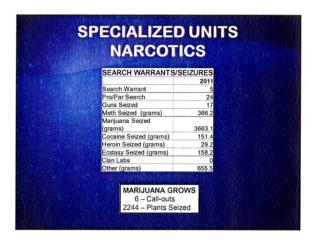

**MAYOR'S COMMENTS** 

PRESENTATION ON POLICE STATS FOR YEAR 2011

- 1. COUNCIL CONSENT CALENDAR
- A. APPROVAL OF COUNCIL MINUTES FOR JANUARY 24, 2012

Approved

Recommended Action: Motion to approve the minutes