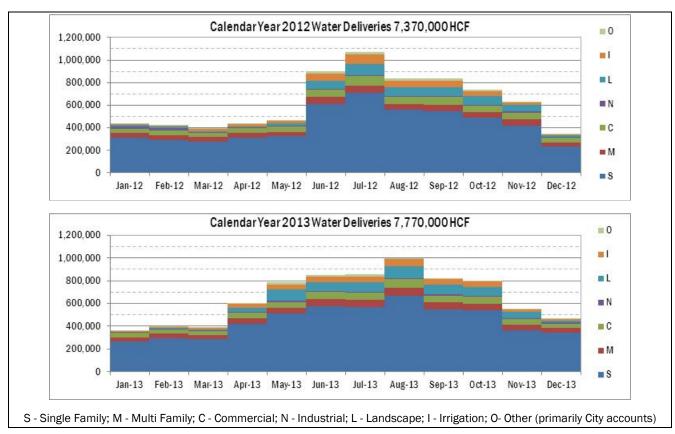

nt of Water Resources Form 38 (Public Water System Statistics). Detailed water delivery data for 2012 and 2013 was also provided from the City's billing system. There are differences in the way the two sets of data are reported and summarized by the City which lead to small differences between the two sets of data. The differences are not material to the development of projected water use. Detailed water delivery and service connection data from Form 38 reports is summarized in Table A-1 of Appendix A.

Metered water deliveries by customer class and month for calendar years 2012 and 2013 based on data from the City's billing system are shown in Figure 2-1 in units of hundred cubic feet (HCF). Water deliveries for fire service connections and recycled water are not included in the totals.



Figure 2-1. Metered Water Use by Customer Class and Month for 2012 and 2013

Section 2 User Characteristics

Water deliveries in 2013 were 400,000 HCF greater (approximately 5.4 percent) than in 2012. Most of the increase in water deliveries was due to increased water use during March, April and May by Residential, Landscape and Irrigation customers.

Water delivery projections for FY15 – FY20 are based upon the net impact of two variables: 1) increase in water use due to the growth in the number of metered accounts; and 2) decrease in water use due to conservation. Growth in the number of metered accounts includes approximately 240 single family connections per year. Water use is projected to decline by approximately 16 percent from calendar year 2013 to FY15. Projected water use for FY