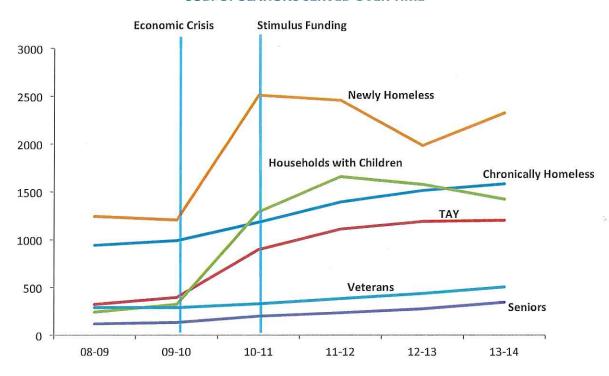

## **DISCUSSION**

The purpose of this Study Session is to present Council with all of the important background information on the Consolidated Plan, prior to Council holding a Public Hearing later on tonight's agenda for consideration of approval of the 2015-20 Priority Needs and Goals for funding.

This Study Session report provides a comprehensive synopsis of the much longer 540 page Consortium Consolidated Plan, including the 130+ page Antioch section of the Plan. The federal Department of Housing and Urban Development (HUD) has the directive to create "a decent home and suitable living environment for every American family." HUD's stated focus is on the physical, social, economic, and environmental sustainability of our communities.

The community needs section of the Consolidated Plan provides a community profile that describes the needs of the at-risk population living within the City of Antioch. This section serves as the basis for determining the Housing and Community Development Strategies that will address those needs in the City. The City of Antioch will receive \$748,610 in CDBG funds in FY 2015-16, and an estimated \$3,700,000 during the 2015-2020 Consolidated Plan Period. These funds will be used *exclusively* to benefit Antioch's lowest income residents or areas.

Every five years, Council reviews the City's changing demographics, and the needs of lower income Antioch residents and areas. These needs include access to safe, decent and affordable housing, ability to find suitable jobs, access to a variety of community services and public facilities, adequate infrastructure such as roads, sewers, and sidewalks, and other things that improve quality of life to create a suitable living environment.

These needs are prioritized and goals developed to address the needs. Council then chooses which of the Priority Needs and Goals it wishes to eventually fund with CDBG funding over the course of the 5-year Consolidated Plan period.