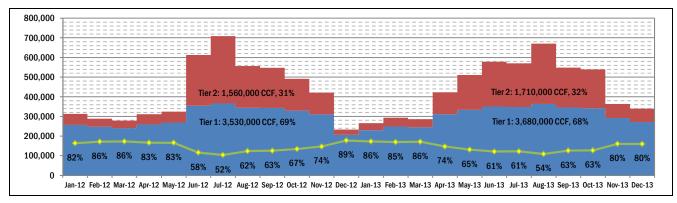

low annual average water use, will be evaluated. Note that the terms "block" and "tier" will be used interchangeably.

Average monthly water use for single family residential accounts for the 24-month period ending December 2013 is shown below in Figure 2-4. The annual average for 2012 was 15.0 HCF per month. The annual average for 2013 was 15.8 HCF per month.



Figure 2-4. Single Family Residential Average Monthly Water Use, HCF

Using a first block defined as water use less than or equal to 15 HCF, total water use in each block was calculated for the 24-month period ending December 2013 is shown below in Figure 2-5. On an annual basis, the first block, Tier 1, contains approximately 69 percent of all water use. The next block Tier 2, contains approximately 31 percent of all water use.



Figure 2-5. Single Family Residential Total Water Use, HCF

Tier breaks for FY16 – FY20 are adjusted to account for water conservation. The price break for the two tiers for FY16 and FY17 is water consumption less than or equal to 13 HCF per month (Tier 1) and greater than 13 HCF per month (Tier 2). The price break drops to 12 HCF for FY18, FY19 and FY20 to reflect projected conservation.

Section 2 User Characteristics

## 2.4 Water Meter Equivalency Factors

Meter charges for meter sizes greater than  $\frac{5}{8}$  x  $\frac{3}{4}$ -inch are based, in part, on an "equivalency factor" that relates the design maximum flow capacity of a meter (in gallons per minute, gpm) to that of a standard  $\frac{5}{8}$  x  $\frac{3}{4}$ -inch meter. The water meter service charge ratios (equivalency