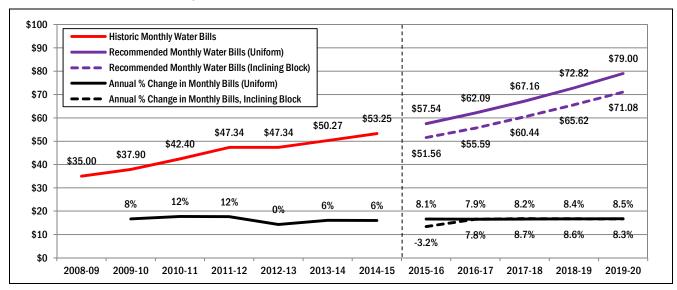

) | (8,194,000) |  |  |

Projected target cash levels for Water Fund 611 and Water Fund 612 are shown in the figure below along with the minimum and maximum target ending balance levels for Water Fund 611.



Figure 3-1. Projected Cash for Water Fund 611 and Water Fund 612

## 3.10 Single Family Residential Monthly Water Bills

Historical and projected (for FY16 – FY20) monthly water bills for Single Family Residential accounts are shown in the figure below. Detailed water bills at levels of monthly water use from 0 HCF to 50 HCF are shown in Tables D-1 (current rates versus recommended FY16 rates with uniform quantity charges), D-2 (current rates versus recommended FY16 rates with inclining block quantity charges), D-3 (summary of Table D-1) and D-4 (summary of Table D-2) in Appendix D.



Figure 3-2. Historic and Projected Monthly Single Family Water Bills, FY9 - FY20

Monthly bills are for a % x %-inch meter connection in Zone II with water consumption of 15 HCF per month during FY9 - FY15, 13 HCF per month during FY16 and FY17 and 12 HCF per month during FY18, FY19 and FY20

## 3.11 Residential Monthly Water Bills Surveys

Monthly water bills for Single Family users were compared to those for other agencies. The comparison was for a user with the smallest meter size using 13 HCF of water per month in Zone II. Results of the survey are shown in the figure below.



Figure 3-3. Single Family Monthly Water Bills Survey



## **Section 4**

# **Development of Sewer Service Charges**

Sewer Service Charges must adequately fund sewer utility operations, capital costs, and res