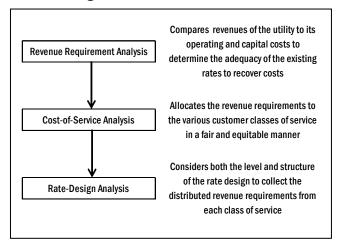

## **COUNCIL REGULAR AGENDA**

5. WATER AND SEWER CHARGES

Recommended Action: It is recommended that the City Council:

Received report. 5/0

1. Receive the report on Revenue Requirements, Cost of Service Allocations, and Rate Design for the Water and Sewer Utilities; and

Reso No. 2015/13 adopted, 4/1-H

 Adopt the resolution setting a Public Hearing on proposed Water and Sewer charge adjustments and authorizing the distribution of Proposition 218 notices addressing proposed adjustments and notifying owners of the public hearing on this issue.