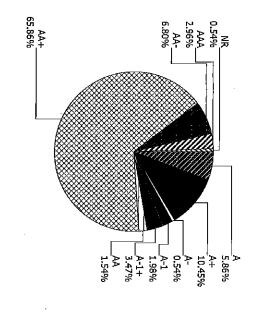

|
| 371,638.36 0.54     | 371                                                                             | AMERICAN EXPRESS CO                                                                                                                                                                                                                           |
| of Holdings Percent | of H                                                                            | Issuer                                                                                                                                                                                                                                        |







| CLTY OF ANTIOCH, CA - 04380500                        | 0500      |                  | The second second second |          |          |              |            |           |              |              |
|-------------------------------------------------------|-----------|------------------|--------------------------|----------|----------|--------------|------------|-----------|--------------|--------------|
| Security Type/Description                             | CIISTO    | S&P              | Moody's                  |          | Settle   | Original     | YTM<br>YTM | Accrued   | Amortized    | Market       |
| U.S. Treasury Bond / Note                             |           |                  |                          |          |          |              |            |