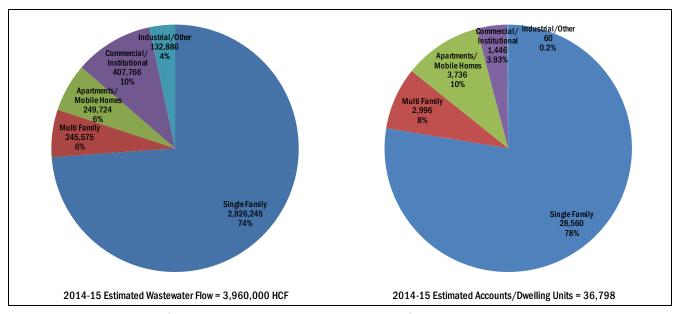

York Slough, a section of the San Joaquin River. For Fiscal Year 2014-15, Delta Diablo charges Antioch residents \$290.96 annually on their property taxes.

Section 1 Introduction

Recent data from the City's Utility Billing System was used to project customer wastewater discharge characteristics for FY15. The number of accounts and dwelling units are shown in the figure below on the right. Wastewater discharge is shown in the figure below on the left. Wastewater discharge for Single Family, Multi Family and Commercial/ Apartments customer classes is based on water use during January and February (annualized to a 12 month value). Wastewater discharge for Institutional and Other customer classes is based on 12 months of metered water use (not including irrigation or fire service meters).



Figure 1-4. Wastewater Discharge and Number of Accounts/Dwelling Units

## 1.7 Current Sewer Service Charges

Sewer Service Charges are established as allowed in Title 6 (Sanitation and Health), Chapter 4 (Sewer System) of the Antioch Municipal Code. Sewer Service Charges were last increased on July 1, 2014. The City's Sewer Service Charges, as described in the City's Master Fee Schedule, are listed below:

- Sewer Service \$10.75 per month
- Sewer Later Maintenance \$0.31 per month per unit

Introduction Section 1

## 1.8 Water System Comparison with Comparable Cities

The City's water system costs and service characteristics were compared with those of three other nearby municipalities with similar populations and water systems.

#### 1.8.1 Comparison of Comprehensive Annual Financial