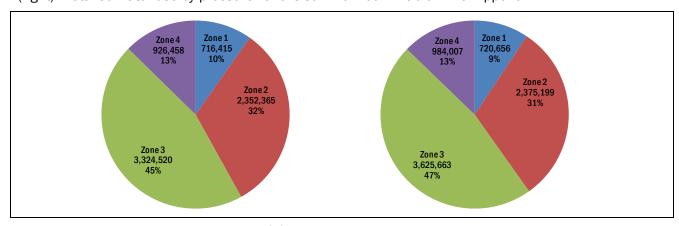

r. Water use is projected to decline by approximately 16 percent from calendar year 2013 to FY15. Projected water use for FY16 – FY20 is based on a percent reduction from the previous years' value. Reductions in metered water use for FY16 – FY20 are projected to be 3 percent per year for single family accounts. Reductions in metered water use are projected to be 1 percent per year for all other customer classes. Projected metered water deliveries, by customer class, are shown in the figure below.



Figure 2-2. Projected Metered Water Use by Customer Class

## 2.2 Evaluation of Water Use by Pressure Zone

Water use by pressure zone (in units of HCF) is shown below in Figure 2-3 for 2012 (left) and 2013 (right). Detailed water use by pressure zone is summarized in Table A-2 of Appendix A.



Figure 2-3. Water Use by Pressure Zone

User Characteristics Section 2

## 2.3 Evaluation of Water Use by Block for Single Family Residential

Annual average water use is a commonly used as a break point for inclining block rate structures for single family residential accounts. An inclining block rate structure is a schedule of rates applicable to blocks of increasing usage in which the usage in each succeeding block is charged a higher unit rate than in the previous blocks. In this study, a two-block structure, with the first block including water use equal to or below annual average water use, will be evaluated. Note that the terms "block" and "tier" will be used interchangeably.

Average monthly water use for single family residential accounts for the 24-month period ending December