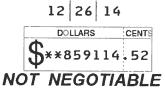

# STATE OF CALIFORNIA - BOARD OF EQUALIZATION STATEMENT OF ADD-ON TAX DISTRIBUTION

|                 | 12/16/2014 FOR    | THE PERIODS | SHOWN BELOW  |
|-----------------|-------------------|-------------|--------------|
|                 | ANTIOCH T & U TAX |             |              |
| FINANCE         | DIRECTOR          |             |              |
| TOTAL DUE       | 3rd Qtr 14        |             | 1,393,244.52 |
| PRIOR CREDITS   |                   |             | 0.00         |
| PRIOR ADVANCES  | 3rd Qtr 14        |             | 904,600.00-  |
| COST OF ADMIN   |                   |             | 9,230.00-    |
|                 |                   |             |              |
| BALANCE         | 3rd Qtr 14        |             | 479,414.52   |
| CURRENT ADVANCE | Oct 2014          |             | 379,700.00   |
| TOTAL PAYMENT   |                   |             | 859,114.52   |