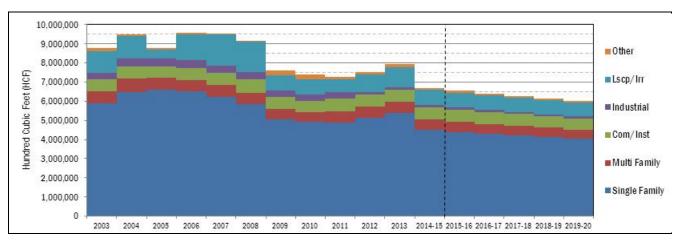

ons for FY15 – FY20 are based upon the net impact of two variables: 1) increase in water use due to the growth in the number of metered accounts; and 2) decrease in water use due to conservation. Growth in the number of metered accounts includes approximately 240 single family connections per year. Water use is projected to decline by approximately 16 percent from calendar year 2013 to FY15. Projected water use for FY16 – FY20 is based on a percent reduction from the previous years' value. Reductions in metered water use for FY16 – FY20 are projected to be 3 percent per year for single family accounts. Reductions in metered water use are projected to be 1 percent per year for all other customer classes. Projected metered water deliveries, by customer class, are shown in the figure below.



Figure 2-2. Projected Metered Water Use by Customer Class

## 2.2 Evaluation of Water Use by Pressure Zone

Water use by pressure zone (in units of HCF) is shown below in Figure 2-3 for 2012 (left) and 2013 (right). Detailed water use by pressure zone is summarized in Table A-2 of Appendix A.



Figure 2-3. Water Use by Pressure Zone

User Characteristics Section 2

## 2.3 Evaluation of Water Use by Block for Single Family Residential

Annual average water use is a commonly used as a break point for inclining block rate structures for single family residential accounts. An inclining block rate structure is a schedule of rates applicable to blocks of increasing usage in which the usage in each succeeding block is charged a higher unit rate than in the previous blocks. In this study, a two