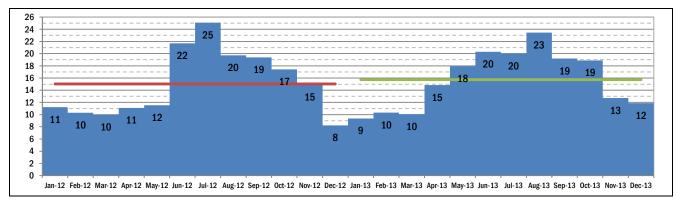

ial

Annual average water use is a commonly used as a break point for inclining block rate structures for single family residential accounts. An inclining block rate structure is a schedule of rates applicable to blocks of increasing usage in which the usage in each succeeding block is charged a higher unit rate than in the previous blocks. In this study, a two-block structure, with the first block including water use equal to or below annual average water use, will be evaluated. Note that the terms "block" and "tier" will be used interchangeably.

Average monthly water use for single family residential accounts for the 24-month period ending December 2013 is shown below in Figure 2-4. The annual average for 2012 was 15.0 HCF per month. The annual average for 2013 was 15.8 HCF per month.



Figure 2-4. Single Family Residential Average Monthly Water Use, HCF

Using a first block defined as water use less than or equal to 15 HCF, total water use in each block was calculated for the 24-month period ending December 2013 is shown below in Figure 2-5. On an annual basis, the first block, Tier 1, contains approximately 69 percent of all water use. The next block Tier 2, contains approximately 31 percent of all water use.



Figure 2-5. Single Family Residential Total Water Use, HCF

Tier breaks for FY16 – FY20 are adjusted to account for water conservation. The price break for the two tiers for FY16 and FY17 is water consumption less than or equal to 13 HCF per month (Tier 1) and greater than 13 HCF per month (Tier 2). The price break drops to 12 HCF for FY18, FY19 and FY20 to re