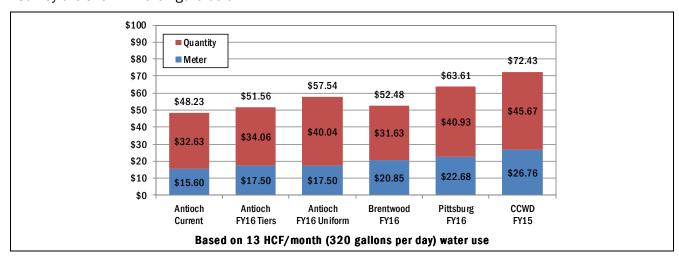

## **COUNCIL REGULAR AGENDA**

5. WATER AND SEWER CHARGES

Recommended Action: It is recommended that the City Council:

Received report. 5/0

1. Receive the report on Revenue Requirements, Cost of Service Allocations, and Rate Design for the Water and Sewer Utilities; and

Reso No. 2015/13 adopted, 4/1-H

 Adopt the resolution setting a Public Hearing on proposed Water and Sewer charge adjustments and authorizing the distribution of Proposition 218 notices addressing proposed adjustments and notifying owners of the public hearing on this issue.