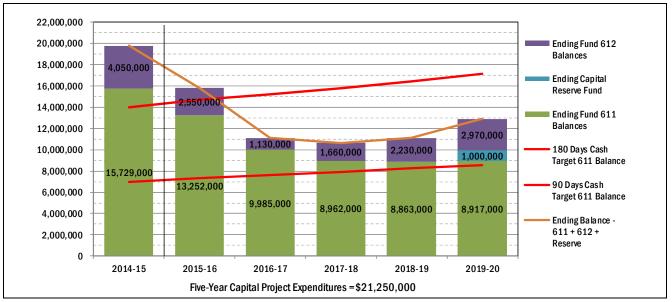

7,339,000   | 7,597,000   | 7,904,000   | 8,223,000   | 8,556,000   |  |  |
| Higher Target Ending Balance      | [1]   | 13,961,000 | 14,678,000  | 15,194,000  | 15,808,000  | 16,447,000  | 17,111,000  |  |  |
| Ending Balances                   |       | 15,729,000 | 13,252,000  | 9,985,000   | 8,962,000   | 8,863,000   | 8,917,000   |  |  |
| Amount Over (Under) Lower Target  |       | 8,748,000  | 5,913,000   | 2,388,000   | 1,058,000   | 640,000     | 361,000     |  |  |
| Amount Over (Under) Higher Target |       | 1,768,000  | (1,426,000) | (5,209,000) | (6,846,000) | (7,584,000) | (8,194,000) |  |  |

Projected target cash levels for Water Fund 611 and Water Fund 612 are shown in the figure below along with the minimum and maximum target ending balance levels for Water Fund 611.



Figure 3-1. Projected Cash for Water Fund 611 and Water Fund 612

## 3.10 Single Family Residential Monthly Water Bills

Historical and projected (for FY16 – FY20) monthly water bills for Single Family Residential accounts are shown in the figure below. Detailed water bills at levels of monthly water use from 0 HCF to 50 HCF are shown in Tables D-1 (current rates versus recommended FY16 rates with uniform quantity charges), D-2 (current rates versus recommended FY16 rates with inclining block quantity charges), D-3 (summary of Table D-1) and D-4 (summary of Table D-2) in Appendix D.



Figure 3-2. Historic and Projected Monthly Single Family Water Bills, FY9 - FY20

Monthly bills are for a % x %-inch meter connection in Zone II with water consumption of 15 HCF per month during FY9 - FY15