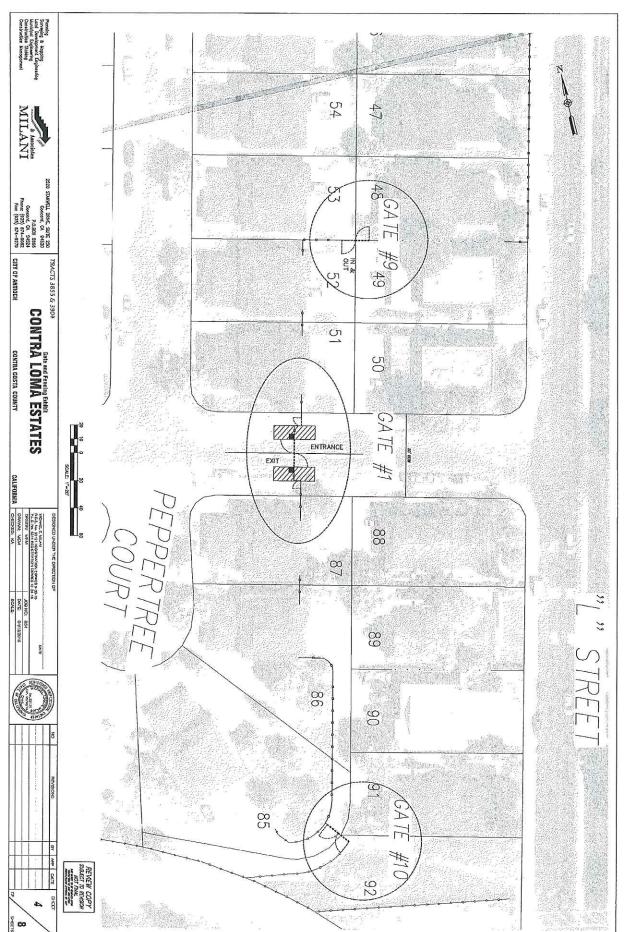

Agreement.

STAFF REPORT

6. CONTRA LOMA ESTATES HOME OWNER'S ASSOCIATION GATE AND STREET PRIVATIZATION REQUEST

Continued at applicant's request

Recommended Action: It is recommended that the City Council provide initial guidance on whether

it would like staff to proceed with reviewing the application for the installation of fencing and gates in the public streets, which will require the privatization/vacation of the public right of ways of Lemontree Court, Peppertree Court, and portions of Lemontree Way and Peppertree Way west of "L" Street and south of Sycamore Drive, in Contra Loma Estates

Subdivisions 3855 & 3904 (PW 298-1 & PW 298-2).

STAFF REPORT

8:05 P.M. ADJOURNED TO BREAK

8:12 P.M. RECONVENE. ROLL CALL for Council Members/City Council Members acting as Successor Agency
/Housing Successor to the Antioch Development Agency/Antioch Public