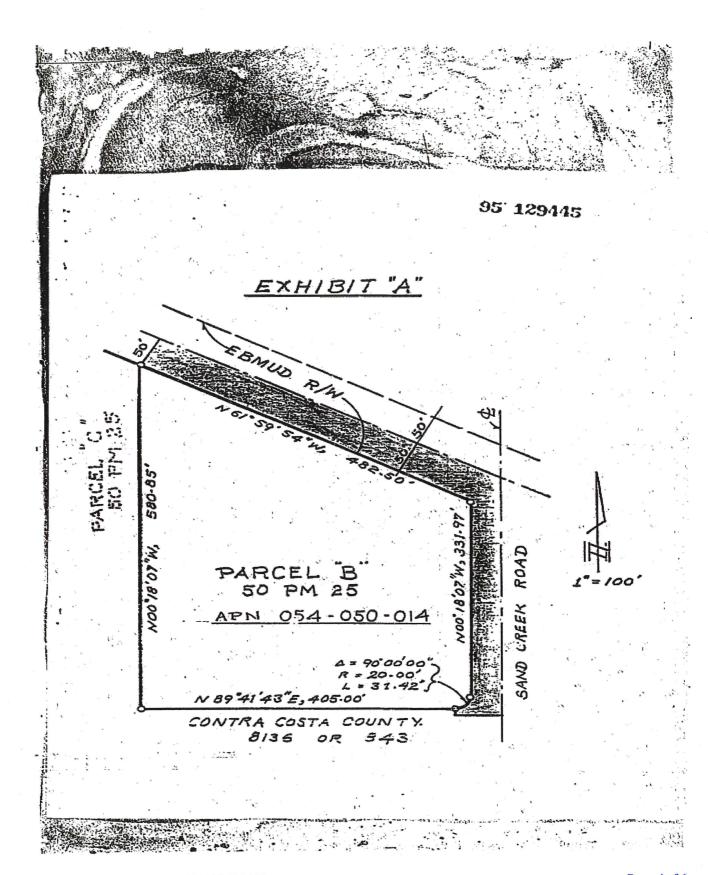

expiring June 2016.

STAFF REPORT

HERITAGE BAPTIST CHURCH DEFERRED IMPROVEMENT AGREEMENT

Approved, 5/0

Recommended Action: It is recommended that the City Council authorize the City Manager or his

designee to determine the obligation has been satisfied and terminate the October 25, 1994 Deferred Improvement Agreement between Heritage Baptist Church and the City upon the Church's payment of \$500,000 to the City by executing and recording the Termination of Deferred Improvement