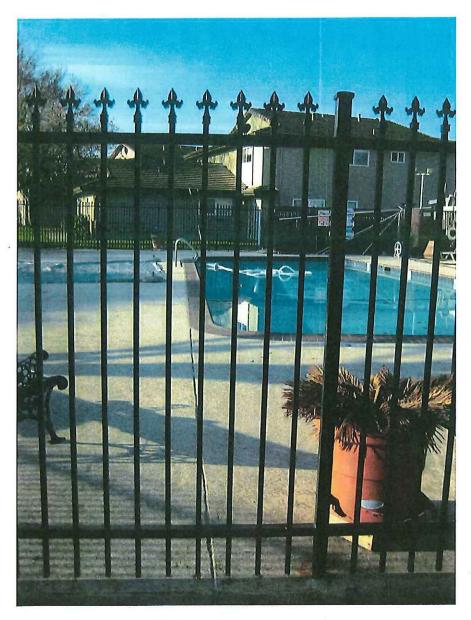

Image 3: Prosserville Park, 0.5 mile radius

Image 4: Contra Loma Estates Park, 0.5 mile radius

**Table 4:** Reported crimes committed within 0.5 mile radius of Priority Parks, as a percent of all reported crimes in Antioch, between 9/2013 and 9/2014

#### APPENDIX Image 5: Antioch park locations by Parent Overall ratings

APPENDIX Images 6 and 7: Prosserville and Contra Loma Estates Parks

<u>Above</u>: Prosserville Park. Unsafe metal slides, rust, no shade, no tot lot, no fence, duct-taped swing, sand. <u>Left</u>: Contra Loma Estates Park. Trash dumping, no shade, dilapidated play equipment, sand, no tot lot, no fence, basketball court without nets.