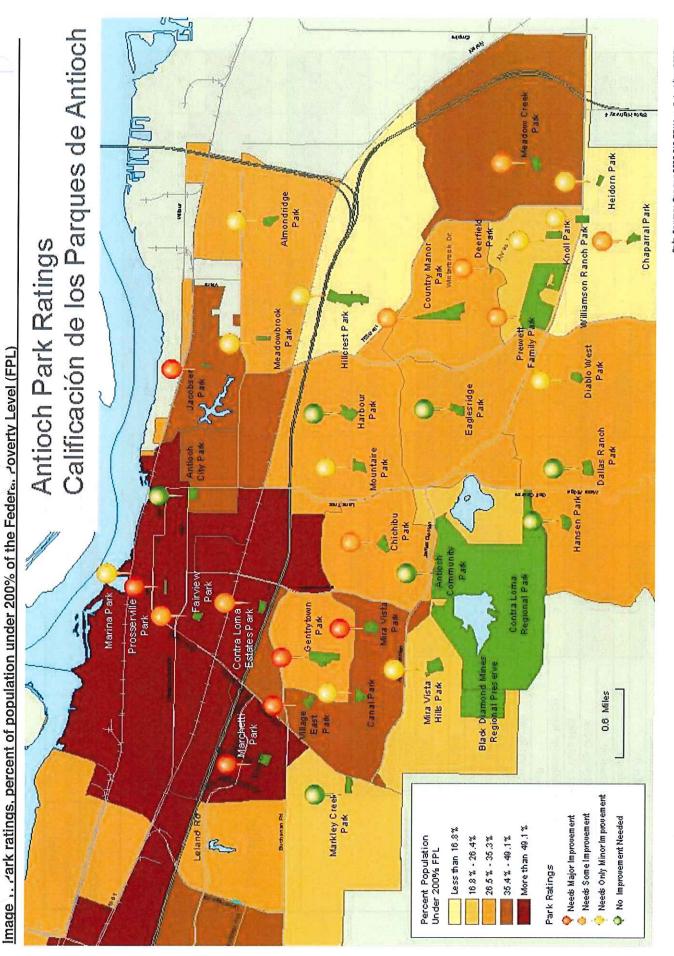

**Low-Rated Parks and Young Children:** Concerning who lives in these very low-income areas, recent census data for Antioch shows that nearly 23% of all parks assessed are located in areas that are both very low-income and inhabited by a high concentration of young children (areas with more than 650 children under age 5). Overall, 41% of parks are located in areas where a high concentration of young children live (Image 2).

Image 2: Park ratings, households with children 0-5 years of age

Households with Children 0-5 Years of Age Casas de Niños de 0-5 Años de Edades Co is Source: Cencuc 2000 TIO ER/Line, Tele Atlac 2003; Contra Cocta Department of Concervation and Covelopment, June 2013