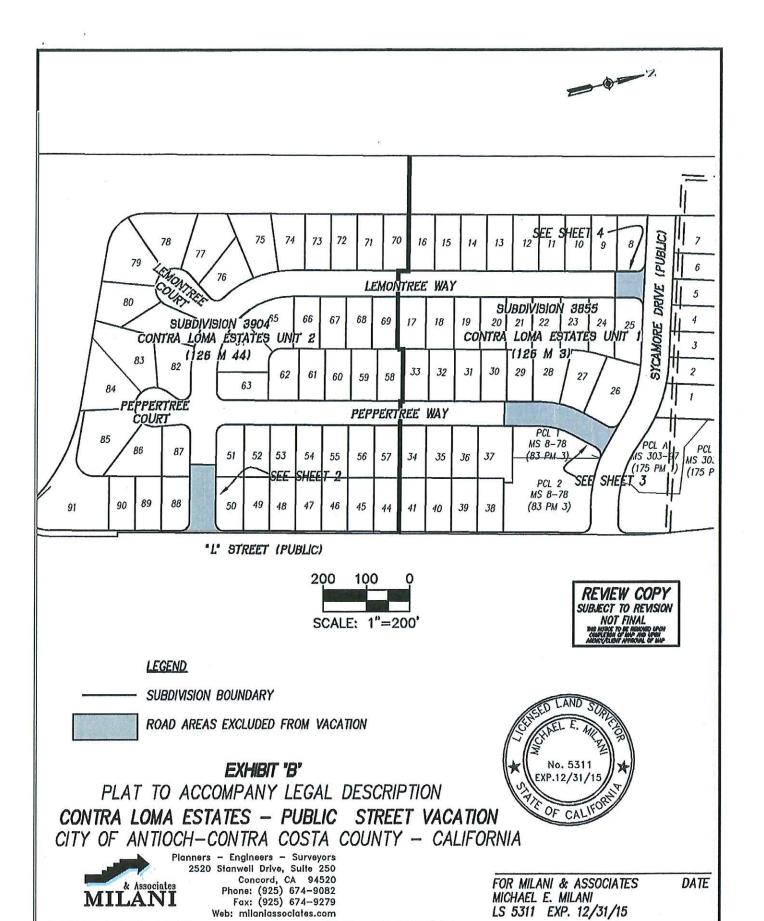

Agreement.

STAFF REPORT

6. CONTRA LOMA ESTATES HOME OWNER'S ASSOCIATION GATE AND STREET PRIVATIZATION REQUEST

Continued at applicant's request

Recommended Action: It is recommended that the City Council provide initial guidance on whether

it would like staff to proceed with reviewing the application for the installation of fencing and gates in the public streets, which will require the privatization/vacation of the public right of ways of Lemontree Court, Peppertree Court, and portions of Lemontree Way and Peppertree Way west of "L" Street and south of Sycamore Drive, in Contra Loma Estates

Subdivisions 3855 & 3904 (PW 298-1 & PW 298-2).

STAFF REPORT

8:05 P.M. ADJOURNED TO BREAK

8:12 P.M. RECONVENE. ROLL CALL for Council Members/City Council Members acting as Successor Agency
/Housing Successor to the Antioch Development Agency/Antioch Public