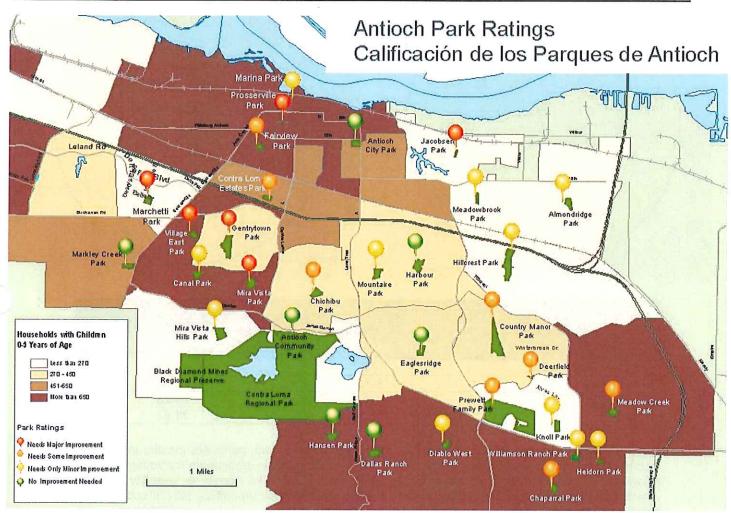

#### APPENDIX Image 5: Antioch park locations by Parent Overall ratings

APPENDIX Images 6 and 7: Prosserville and Contra Loma Estates Parks

<u>Above</u>: Prosserville Park. Unsafe metal slides, rust, no shade, no tot lot, no fence, duct-taped swing, sand. <u>Left</u>: Contra Loma Estates Park. Trash dumping, no shade, dilapidated play equipment, sand, no tot lot, no fence, basketball court without nets.