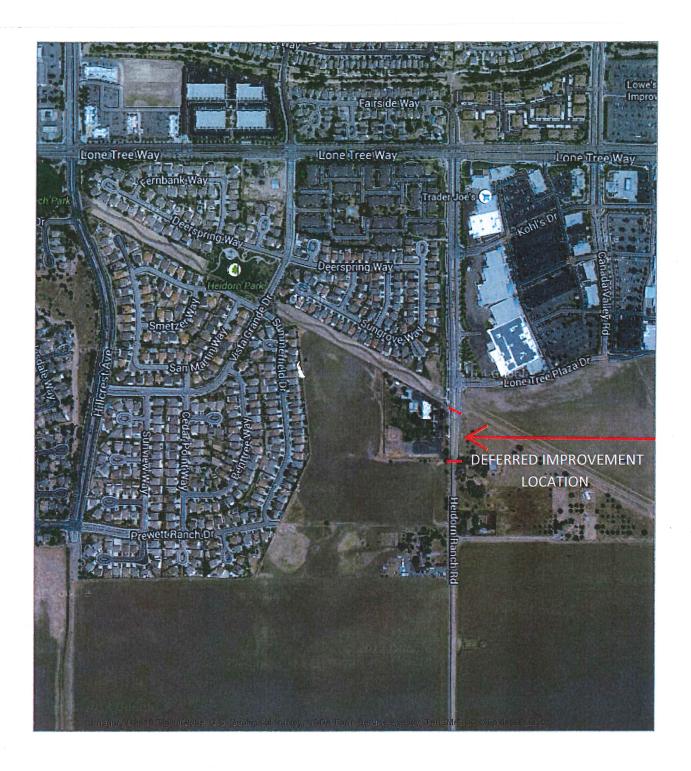

expiring June 2016.

STAFF REPORT

HERITAGE BAPTIST CHURCH DEFERRED IMPROVEMENT AGREEMENT

Approved, 5/0

Recommended Action: It is recommended that the City Council authorize the City Manager or his

designee to determine the obligation has been satisfied and terminate the October 25, 1994 Deferred Improvement Agreement between Heritage Baptist Church and the City upon the Church's payment of \$500,000 to the City by executing and recording the Termination of Deferred Improvement