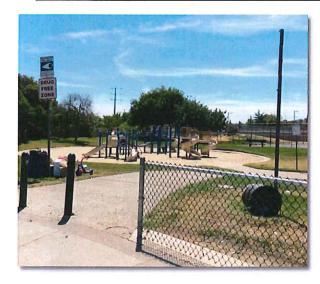

#### APPENDIX Image 5: Antioch park locations by Parent Overall ratings

APPENDIX Images 6 and 7: Prosserville and Contra Loma Estates Parks

<u>Above</u>: Prosserville Park. Unsafe metal slides, rust, no shade, no tot lot, no fence, duct-taped swing, sand. <u>Left</u>: Contra Loma Estates Park. Trash dumping, no shade, dilapidated play equipment, sand, no tot lot, no fence, basketball court without nets.