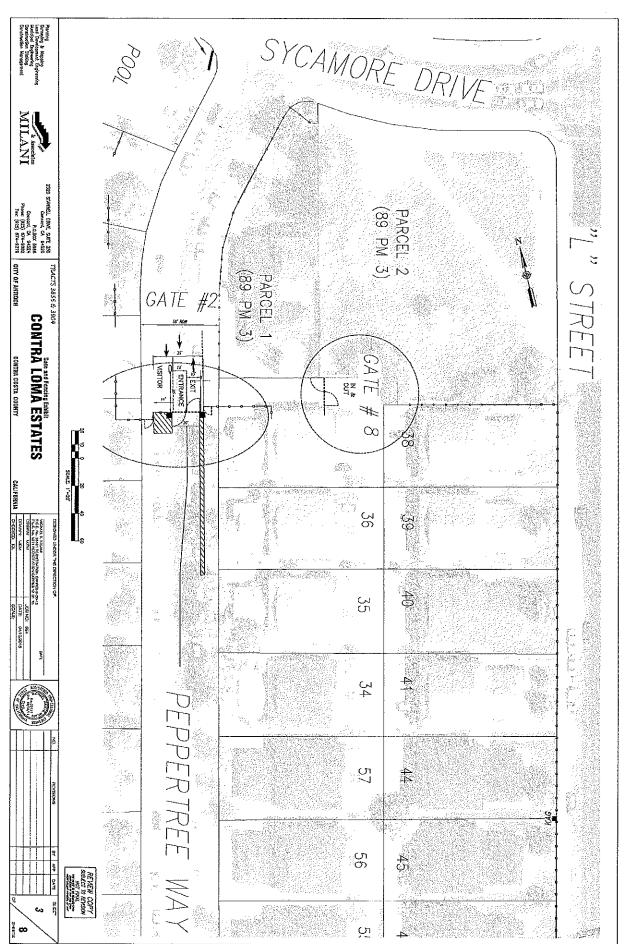

Agreement.

STAFF REPORT

6. CONTRA LOMA ESTATES HOME OWNER'S ASSOCIATION GATE AND STREET PRIVATIZATION REQUEST

Continued at applicant's request

Recommended Action: It is recommended that the City Council provide initial guidance on whether

it would like staff to proceed with reviewing the application for the installation of fencing and gates in the public streets, which will require the privatization/vacation of the public right of ways of Lemontree Court, Peppertree Court, and portions of Lemontree Way and Peppertree Way west of "L" Street and south of Sycamore Drive, in Contra Loma Estates

Subdivisions 3855 & 3904 (PW 298-1 & PW 298-2).

STAFF REPORT

8:05 P.M. ADJOURNED TO BREAK

8:12 P.M. RECONVENE. ROLL CALL for Council Members/City Council Members acting as Successor Agency
/Housing Successor to the Antioch Development Agency/Antioch Public