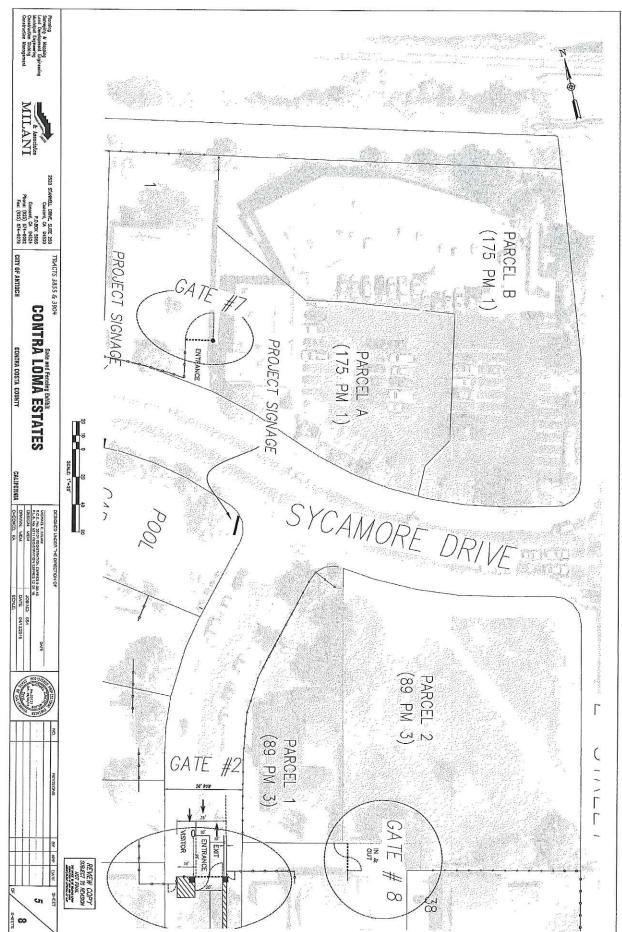

Agreement.

STAFF REPORT

6. CONTRA LOMA ESTATES HOME OWNER'S ASSOCIATION GATE AND STREET PRIVATIZATION REQUEST

Continued at applicant's request

Recommended Action: It is recommended that the City Council provide initial guidance on whether

it would like staff to proceed with reviewing the application for the installation of fencing and gates in the public streets, which will require the privatization/vacation of the public right of ways of Lemontree Court, Peppertree Court, and portions of Lemontree Way and Peppertree Way west of "L" Street and south of Sycamore Drive, in Contra Loma Estates

Subdivisions 3855 & 3904 (PW 298-1 & PW 298-2).

STAFF REPORT

8:05 P.M. ADJOURNED TO BREAK

8:12 P.M. RECONVENE. ROLL CALL for Council Members/City Council Members acting as Successor Agency
/Housing Successor to the Antioch Development Agency/Antioch Public