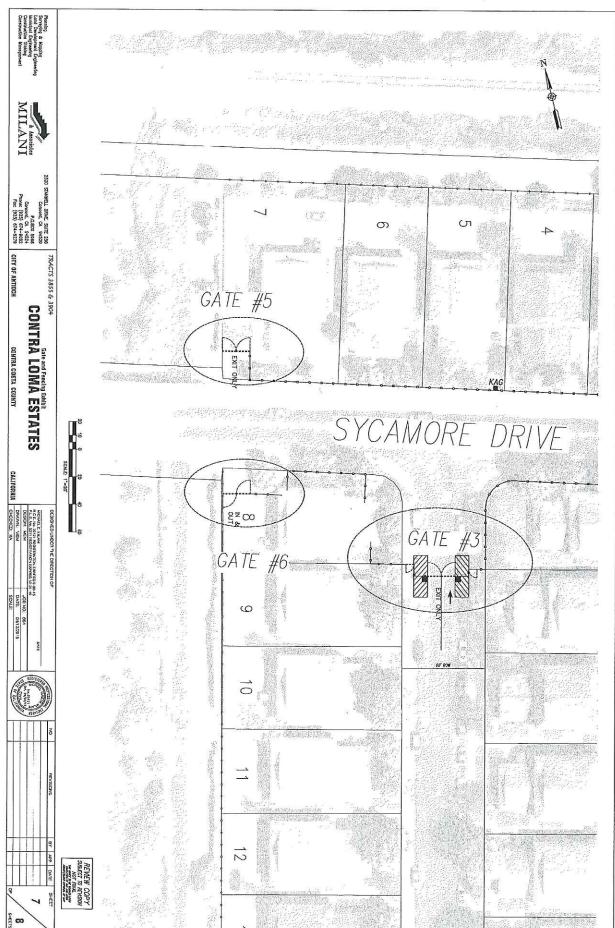

Agreement.

STAFF REPORT

6. CONTRA LOMA ESTATES HOME OWNER'S ASSOCIATION GATE AND STREET PRIVATIZATION REQUEST

Continued at applicant's request

Recommended Action: It is recommended that the City Council provide initial guidance on whether

it would like staff to proceed with reviewing the application for the installation of fencing and gates in the public streets, which will require the privatization/vacation of the public right of ways of Lemontree Court, Peppertree Court, and portions of Lemontree Way and Peppertree Way west of "L" Street and south of Sycamore Drive, in Contra Loma Estates

Subdivisions 3855 & 3904 (PW 298-1 & PW 298-2).

STAFF REPORT

8:05 P.M. ADJOURNED TO BREAK

8:12 P.M. RECONVENE. ROLL CALL for Council Members/City Council Members acting as Successor Agency
/Housing Successor to the Antioch Development Agency/Antioch Public