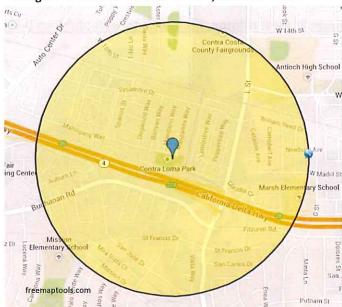

Low-Rated Parks and Community Safety: Included among the parks located in the lowest-income neighborhoods with a high concentration of young children, are Prosserville and Contra Loma Estates. Antioch crime data from September 2013 through September 2014<sup>9</sup> demonstrates that a high incidence of certain crimes occurred near (within a half-mile radius of) these two low-rated parks (Images 3 and 4). During this time period, 10% of all aggravated assaults in Antioch happened near Prosserville and nearly 18% happened near Contra Loma Estates. Almost 10% of burglaries occurred near Prosserville and over 15% happened near Contra Loma Estates. A relatively high number of motor vehicle theft incidents occurred near these parks as well. Close to 14% occurred

near Prosserville and over 24% occurred near Contra Loma Estates. Lastly, the data showed a high incidence of arson near both parks: over 11% occurred near Prosserville and approximately 32% near Contra Loma Estates (Table 4).

Image 3: Prosserville Park, 0.5 mile radius

Image 4: Contra Loma Estates Park, 0.5 mile radius

**Table 4:** Reported crimes committed within 0.5 mile radius of Priority Parks, as a percent of all reported crimes in Antioch, between 9/2013 and 9/2014

| Crime Type          | Prosservile | Contra Loma Estates |
|---------------------|-------------|---------------------|
| Aggravated Assaults | 10.02       | 17.59               |
| Burglaries          | 9.77        | 15.63               |
| Motor Vehicle Theft | 13.89       | 24.23               |
| Arson               | 11.36       | 31.82               |