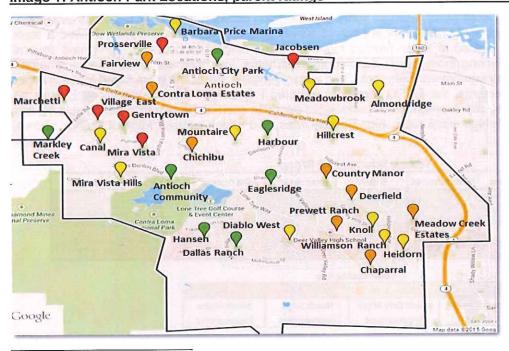

Image 1: Antioch Park Locations, parent ratings

#### KEY

Pin color indicates parent overall rating

#### Green

"These parks are great" (4-5)

#### Yellow:

"These parks need only minor improvement" (3-3.99)

#### Orange:

"These parks need some improvement" (2-2.99)

#### Red:

"These parks major improvement." (1-1.99)

<sup>†</sup> Only identified as a need for Contra Loma Estates Park

Low-Rated Parks and Poverty Rates: In addition to the survey data, Antioch census data shows that many of the low-rated parks are located in the city's lowest income neighborhoods (Image 1). <sup>7,8</sup> 5 of the 6 parks included in the 19% of parks needing major improvement (Mira Vista, Prosserville, Jacobson, Village East, and Marchetti) are located in very low-income areas (defined as areas where over a third of the population is living at 200% below the Federal Poverty Level (FPL)). Table 3, demonstrates the disparity in park quality by neighborhood socioeconomic status. The parks with the lowest ratings are generally located within lower-income areas, while the highest-rated parks tend to be located in the higher-income neighborhoods. Of the 11 parks located in very low-income areas, 18% need minor improvement, 27% need some improvement, and 45% need major improvement. Taken together, 91% of the parks located in very low-income areas are in need of improvement. It is of note that of these 11 parks, 5 are located in areas where nearly half of the population lives in dire poverty (Table 3).