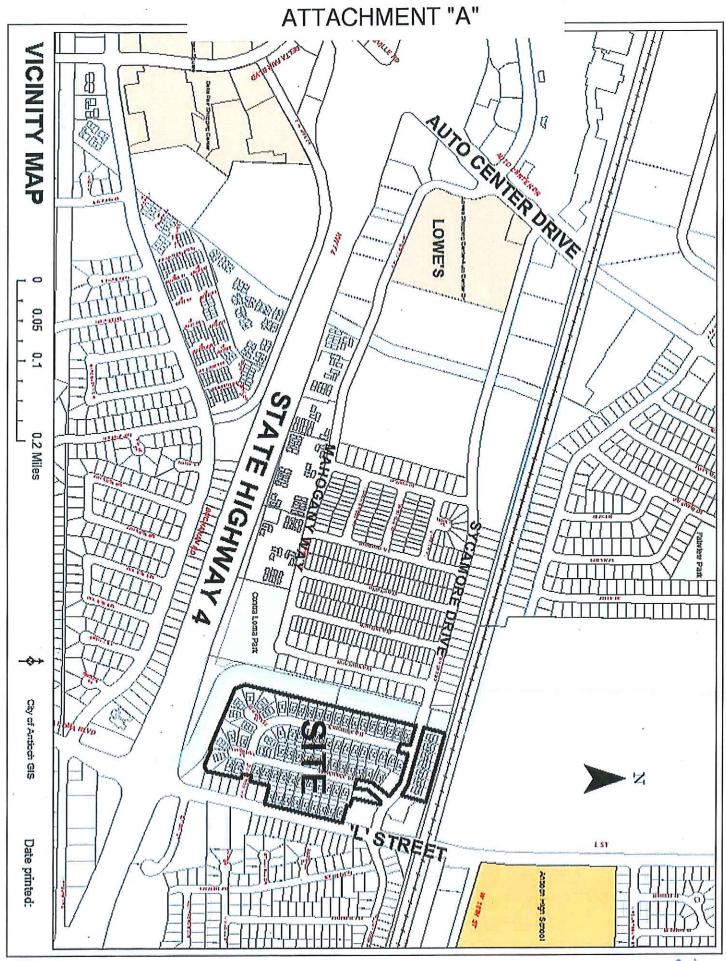

Agreement.

STAFF REPORT

6. CONTRA LOMA ESTATES HOME OWNER'S ASSOCIATION GATE AND STREET PRIVATIZATION REQUEST

Continued at applicant's request

Recommended Action: It is recommended that the City Council provide initial guidance on whether

it would like staff to proceed with reviewing the application for the installation of fencing and gates in the public streets, which will require the privatization/vacation of the public right of ways of Lemontree Court, Peppertree Court, and portions of Lemontree Way and Peppertree Way west of "L" Street and south of Sycamore Drive, in Contra Loma Estates

Subdivisions 3855 & 3904 (PW 298-1 & PW 298-2).

STAFF REPORT

8:05 P.M. ADJOURNED TO BREAK

8:12 P.M. RECONVENE. ROLL CALL for Council Members/City Council Members acting as Successor Agency
/Housing Successor to the Antioch Development Agency/Antioch Public