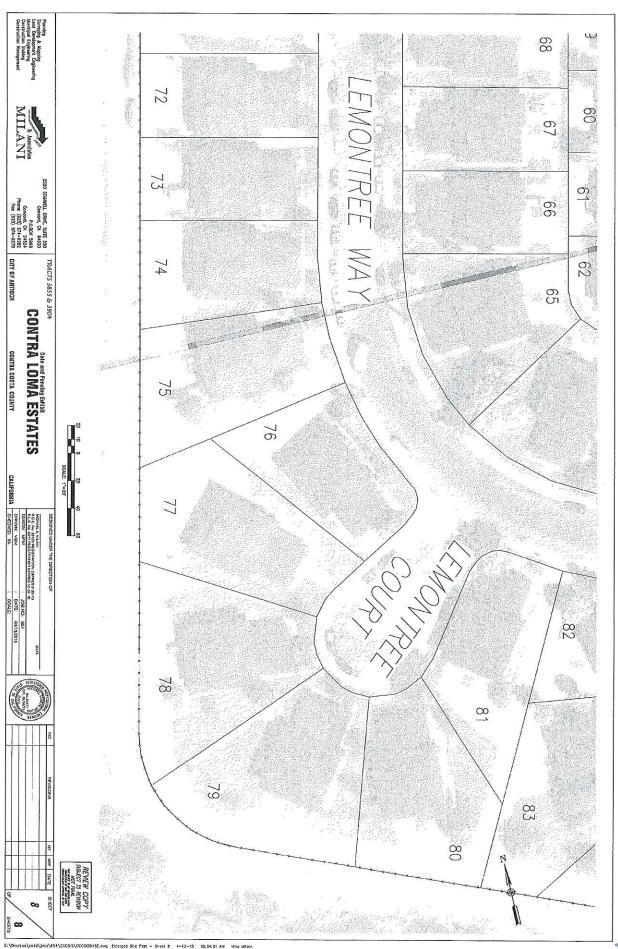

Agreement.

STAFF REPORT

6. CONTRA LOMA ESTATES HOME OWNER'S ASSOCIATION GATE AND STREET PRIVATIZATION REQUEST

Continued at applicant's request

Recommended Action: It is recommended that the City Council provide initial guidance on whether

it would like staff to proceed with reviewing the application for the installation of fencing and gates in the public streets, which will require the privatization/vacation of the public right of ways of Lemontree Court, Peppertree Court, and portions of Lemontree Way and Peppertree Way west of "L" Street and south of Sycamore Drive, in Contra Loma Estates

Subdivisions 3855 & 3904 (PW 298-1 & PW 298-2).

STAFF REPORT

8:05 P.M. ADJOURNED TO BREAK

8:12 P.M. RECONVENE. ROLL CALL for Council Members/City Council Members acting as Successor Agency
/Housing Successor to the Antioch Development Agency/Antioch Public