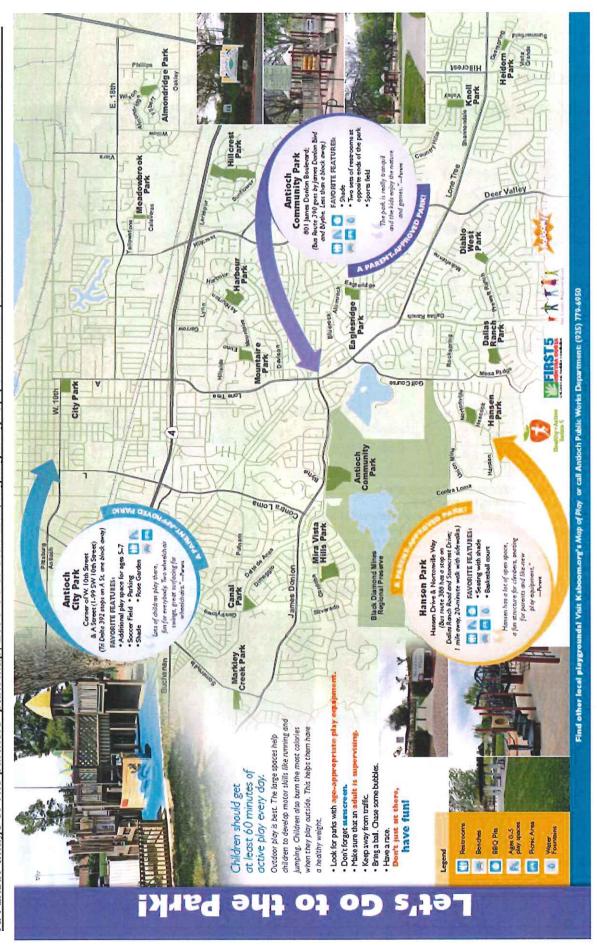

innovative/creative play atmosphere, ADA accessibility, young child experience, and overall parent rating (Table 1). The survey included a combination of Likert scale ratings and open-ended questions to capture surveyors' observations. Partners consulted the City of Antioch website and staff to identify all city-owned parks, and then performed a preliminary review of the parks to confirm their locations (Appendix, Image 5). On Saturday, November 16, 2013, staff and ECRG members conducted an assessment of 32 Antioch parks. Upon completing the assessments, project staff compiled the survey data into an Excel spreadsheet and facilitated a series of five workshops in 2014 with ECRG members. During the workshops, staff and ECRG members assessed the survey data to identify themes across highly-rated parks and those parks in need of improvement. Partners consulted data from the surveys, the East Contra Costa County health indicator report, and U.S Census Bureau<sup>5,6</sup> to identify two priority parks and to agree upon recommendations for park improvements. Lastly, the partners designed a bilingual Antioch park map brochure that highlights the city's highest-rated parks, and distributed over 1,800 of these maps to Antioch families, childcare providers, and community-based organizations in an effort to promote increased use of the City's exemplary playspaces (Appendix, Image 8).

APPENDIX Image 8: The partners' park map, Let's Go to the Park!, highlighting top parent-rated parks in Antioch