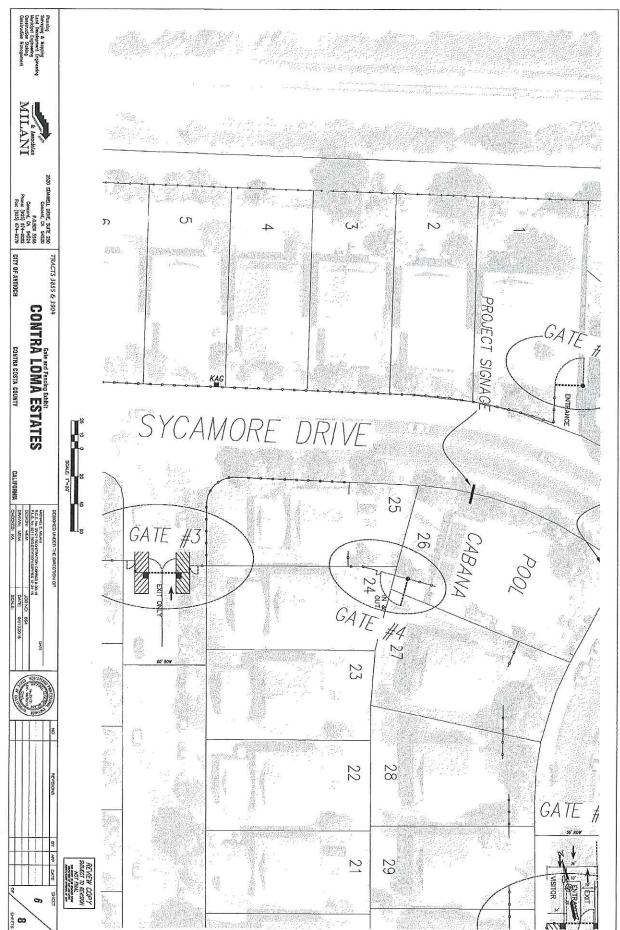

Agreement.

STAFF REPORT

6. CONTRA LOMA ESTATES HOME OWNER'S ASSOCIATION GATE AND STREET PRIVATIZATION REQUEST

Continued at applicant's request

Recommended Action: It is recommended that the City Council provide initial guidance on whether

it would like staff to proceed with reviewing the application for the installation of fencing and gates in the public streets, which will require the privatization/vacation of the public right of ways of Lemontree Court, Peppertree Court, and portions of Lemontree Way and Peppertree Way west of "L" Street and south of Sycamore Drive, in Contra Loma Estates

Subdivisions 3855 & 3904 (PW 298-1 & PW 298-2).

STAFF REPORT

8:05 P.M. ADJOURNED TO BREAK

8:12 P.M. RECONVENE. ROLL CALL for Council Members/City Council Members acting as Successor Agency
/Housing Successor to the Antioch Development Agency/Antioch Public