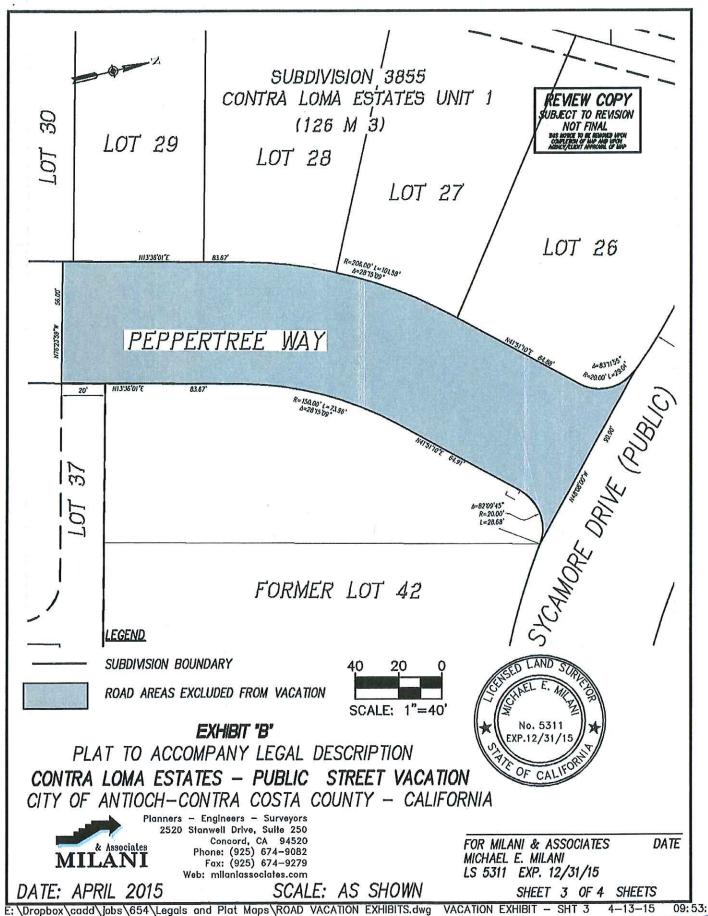

Agreement.

STAFF REPORT

6. CONTRA LOMA ESTATES HOME OWNER'S ASSOCIATION GATE AND STREET PRIVATIZATION REQUEST

Continued at applicant's request

Recommended Action: It is recommended that the City Council provide initial guidance on whether

it would like staff to proceed with reviewing the application for the installation of fencing and gates in the public streets, which will require the privatization/vacation of the public right of ways of Lemontree Court, Peppertree Court, and portions of Lemontree Way and Peppertree Way west of "L" Street and south of Sycamore Drive, in Contra Loma Estates

Subdivisions 3855 & 3904 (PW 298-1 & PW 298-2).

STAFF REPORT

8:05 P.M. ADJOURNED TO BREAK

8:12 P.M. RECONVENE. ROLL CALL for Council Members/City Council Members acting as Successor Agency
/Housing Successor to the Antioch Development Agency/Antioch Public