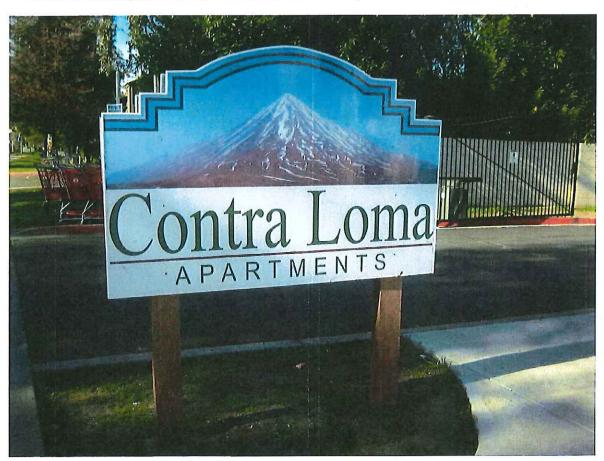

Agreement.

STAFF REPORT

6. CONTRA LOMA ESTATES HOME OWNER'S ASSOCIATION GATE AND STREET PRIVATIZATION REQUEST

Continued at applicant's request

Recommended Action: It is recommended that the City Council provide initial guidance on whether

it would like staff to proceed with reviewing the application for the installation of fencing and gates in the public streets, which will require the privatization/vacation of the public right of ways of Lemontree Court, Peppertree Court, and portions of Lemontree Way and Peppertree Way west of "L" Street and south of Sycamore Drive, in Contra Loma Estates