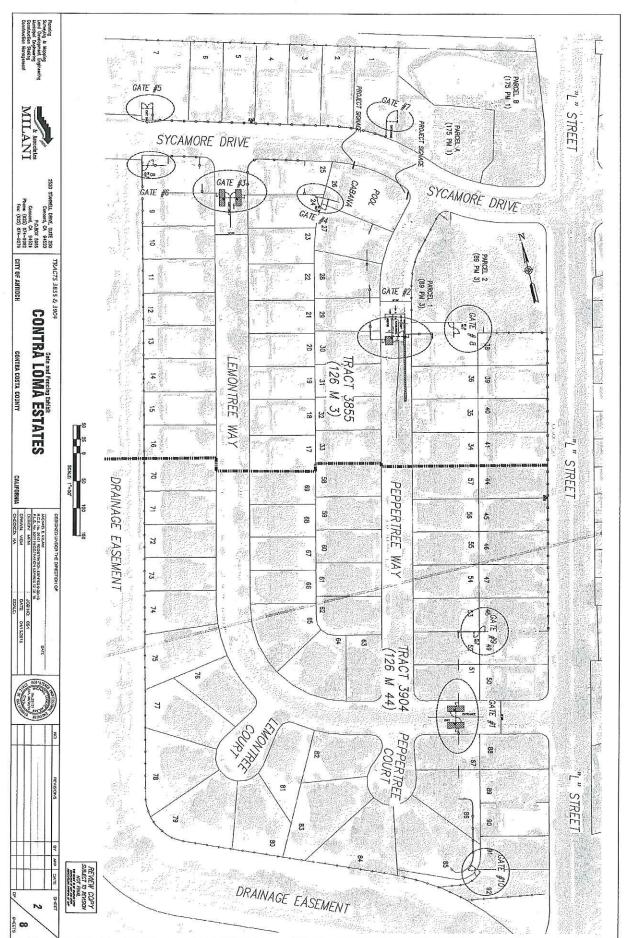

Agreement.

STAFF REPORT

6. CONTRA LOMA ESTATES HOME OWNER'S ASSOCIATION GATE AND STREET PRIVATIZATION REQUEST

Continued at applicant's request

Recommended Action: It is recommended that the City Council provide initial guidance on whether

it would like staff to proceed with reviewing the application for the installation of fencing and gates in the public streets, which will require the privatization/vacation of the public right of ways of Lemontree Court, Peppertree Court, and portions of Lemontree Way and Peppertree Way west of "L" Street and south of Sycamore Drive, in Contra Loma Estates

Subdivisions 3855 & 3904 (PW 298-1 & PW 298-2).

STAFF REPORT

8:05 P.M. ADJOURNED TO BREAK

8:12 P.M. RECONVENE. ROLL CALL for Council Members/City Council Members acting as Successor Agency
/Housing Successor to the Antioch Development Agency/Antioch Public