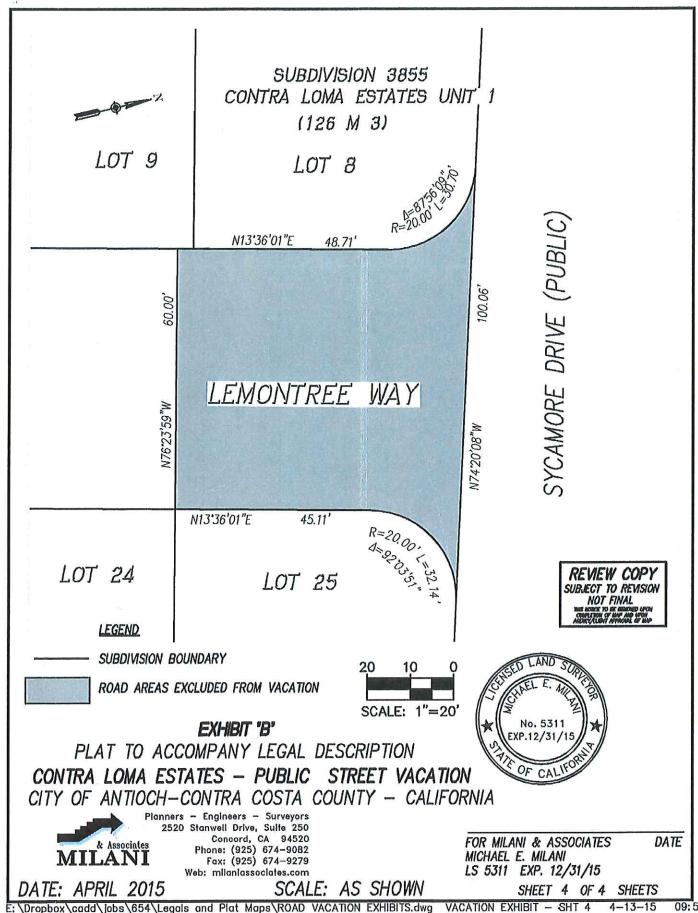

Agreement.

STAFF REPORT

6. CONTRA LOMA ESTATES HOME OWNER'S ASSOCIATION GATE AND STREET PRIVATIZATION REQUEST

Continued at applicant's request

Recommended Action: It is recommended that the City Council provide initial guidance on whether

it would like staff to proceed with reviewing the application for the installation of fencing and gates in the public streets, which will require the privatization/vacation of the public right of ways of Lemontree Court, Peppertree Court, and portions of Lemontree Way and Peppertree Way west of "L" Street and south of Sycamore Drive, in Contra Loma Estates

Subdivisions 3855 & 3904 (PW 298-1 & PW 298-2).

STAFF REPORT

8:05 P.M. ADJOURNED TO BREAK

8:12 P.M. RECONVENE. ROLL CALL for Council Members/City Council Members acting as Successor Agency
/Housing Successor to the Antioch Development Agency/Antioch Public