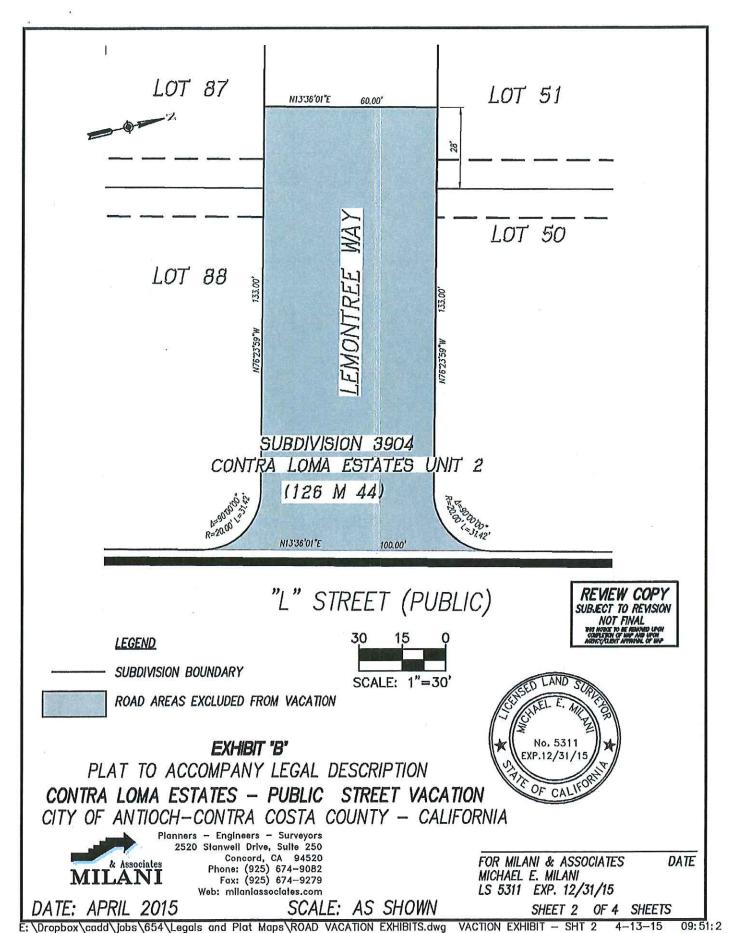

Agreement.

STAFF REPORT

6. CONTRA LOMA ESTATES HOME OWNER'S ASSOCIATION GATE AND STREET PRIVATIZATION REQUEST

Continued at applicant's request

Recommended Action: It is recommended that the City Council provide initial guidance on whether

it would like staff to proceed with reviewing the application for the installation of fencing and gates in the public streets, which will require the privatization/vacation of the public right of ways of Lemontree Court, Peppertree Court, and portions of Lemontree Way and Peppertree Way west of "L" Street and south of Sycamore Drive, in Contra Loma Estates

Subdivisions 3855 & 3904 (PW 298-1 & PW 298-2).

STAFF REPORT

8:05 P.M. ADJOURNED TO BREAK

8:12 P.M. RECONVENE. ROLL CALL for Council Members/City Council Members acting as Successor Agency
/Housing Successor to the Antioch Development Agency/Antioch Public