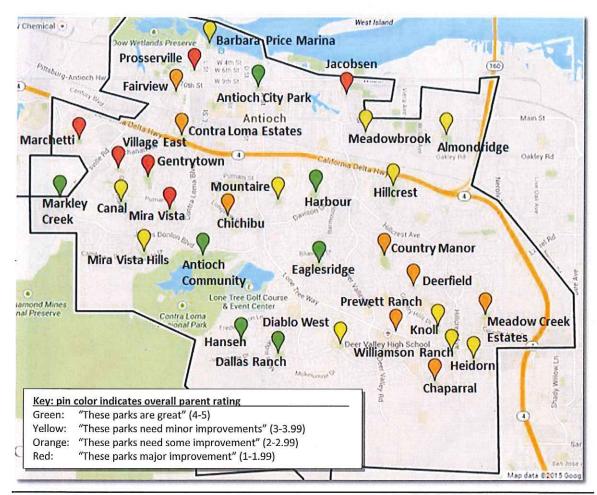

Low-Rated Parks and Poverty Rates: In addition to the survey data, Antioch census data shows that many of the low-rated parks are located in the city's lowest income neighborhoods (Image 1). <sup>7,8</sup> 5 of the 6 parks included in the 19% of parks needing major improvement (Mira Vista, Prosserville, Jacobson, Village East, and Marchetti) are located in very low-income areas (defined as areas where over a third of the population is living at 200% below the Federal Poverty Level (FPL)). Table 3, demonstrates the disparity in park quality by neighborhood socioeconomic status. The parks with the lowest ratings are generally located within lower-income areas, while the highest-rated parks tend to be located in the higher-income neighborhoods. Of the 11 parks located in very low-income areas, 18% need minor improvement, 27% need some improvement, and 45% need major improvement. Taken together, 91% of the parks located in very low-income areas are in need of improvement. It is of note that of these 11 parks, 5 are located in areas where nearly half of the population lives in dire poverty (Table 3).

Image 1: Antioch Park Locations, parent ratings