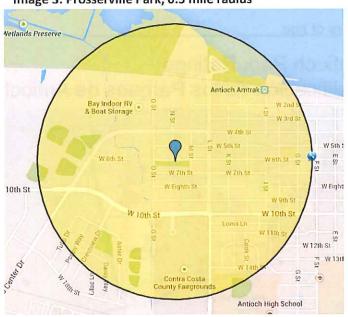

Low-Rated Parks and Community Safety: Included among the parks located in the lowest-income neighborhoods with a high concentration of young children, are Prosserville and Contra Loma Estates. Antioch crime data from September 2013 through September 2014<sup>9</sup> demonstrates that a high incidence of certain crimes occurred near (within a half-mile radius of) these two low-rated parks (Images 3 and 4). During this time period, 10% of all aggravated assaults in Antioch happened near Prosserville and nearly 18% happened near Contra Loma Estates. Almost 10% of burglaries occurred near Prosserville and over 15% happened near Contra Loma Estates. A relatively high number of motor vehicle theft incidents occurred near these parks as well. Close to 14% occurred

near Prosserville and over 24% occurred near Contra Loma Estates. Lastly, the data showed a high incidence of arson near both parks: over 11% occurred near Prosserville and approximately 32% near Contra Loma Estates (Table 4).

Image 3: Prosserville Park, 0.5 mile radius

Image 4: Contra Loma Estates Park, 0.5 mile radius

**Table 4:** Reported crimes committed within 0.5 mile radius of Priority Parks, as a percent of all reported crimes in Antioch, between 9/2013 and 9/2014

| Crime Type          | Prosservile | Contra Loma Estates |
|---------------------|-------------|---------------------|
| Aggravated Assaults | 10.02       | 17.59               |
| Burglaries          | 9.77        | 15.63               |
| Motor Vehicle Theft | 13.89       | 24.23               |
| Arson               | 11.36       | 31.82               |