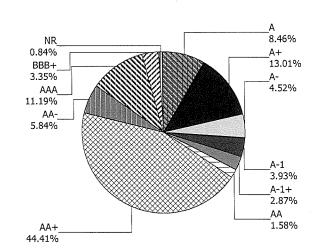

GROUP INC             | 719,138.38   | 0.98    |
| HOME DEPOT INC                      | 338,905.58   | 0.46    |
| HONEYWELL INTERNATIONAL             | 197,371.00   | 0.27    |
| HSBC HOLDINGS PLC                   | 241,791.48   | 0.33    |
| HYUNDAI AUTO RECEIVABLES            | 139,209.57   | 0.19    |
| IBM CORP                            | 740,949.88   | 1.01    |
| INTEL CORPORATION                   | 467,552.95   | 0.64    |
| INTER-AMERICAN DEVELOPMENT BANK     | 1,715,020.21 | 2.35    |
| INTERNATIONAL FINANCE CORPORATION   | 722,376.23   | 0.99    |
| INTL BANK OF RECONSTRUCTION AND DEV | 2,128,873.33 | 2.92    |
| JOHNSON & JOHNSON                   | 152,474.43   | 0.21    |
| JP MORGAN CHASE & CO                | 716,190.53   | 0.98    |

### Credit Quality (S&P Ratings)





## **Managed Account Issuer Summary**

## CITY OF ANTIOCH, CA - 04380500

|                                          | Market Value    |         |
|------------------------------------------|-----------------|---------|
| Issuer                                   | of Holdings     | Percent |
| MICROSOFT CORP                           | 818,499.56      | 1.12    |
| MITSUBISHI UFJ FINANCIAL GROUP INC       | 742,995.75      | 1.02    |
| MORGAN STANLEY                           | 715,632.28      | 0.98    |
| NATIONAL RURAL UTILITIES CO FINANCE CORP | 299,172.90      | 0.41    |
| NORDEA BANK AB                           | 1,447,169.65    | 1.98    |
| PACCAR FINANCIAL CORP                    | 435,144.80      | 0.60    |
| PEPSICO INC                              | 513,679.20      | 0.