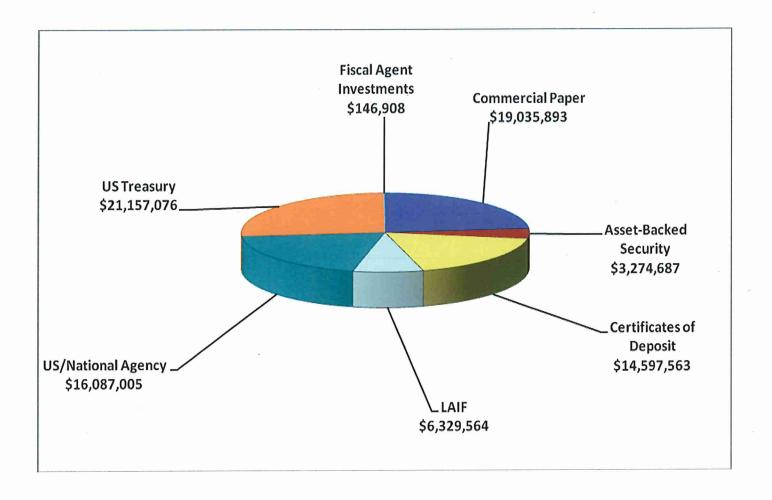

y Council

SUBMITTED BY:

Derek Cole, Interim City Attorney

SUBJECT:

REJECTION OF CLAIMS: (1) MT. DIABLO UNIFIED SCHOOL

DISTRICT; AND (2) NICHOLAS VIEIRA

#### RECOMMENDED ACTION

It is recommended that the City Council take the following actions:

1) Reject the claim filed by Mt. Diablo Unified School District.

2) Reject the claim filed by Nicholas Vieira.

Should the City Council desire to discuss this matter, it would be scheduled for a future closed session.



#### STAFF REPORT TO THE CITY COUNCIL FOR CONSIDERATION AT THE COUNCIL MEETING OF APRIL 24, 2018

SUBMITTED BY:

Donna Conley, City Treasurer

DATE

April 18, 2018

SUBJ ECT:

Treasurer's Report - MARCH 2018

RECOMMENDATION:

Review and file.

## CITY OF ANTIOCH SUMMARY REPORT ON THE CITY'S INVESTMENTS

#### MARCH 31, 2018



#### Total of City and Fiscal Agent Investments = \$80,628,696

All City investments are shown above and conform to the City Investment Policy. All investment transactions during this period are included in this report. As Treasurer of the City of Antioch and Finance Director of the City of Antioch, we hereby certify that sufficient investment liquidity and anticipated revenue are available to meet the next six (6) months' estimated expenditures.

Donna Conley

Treasurer

Dawn Merchant
Finance Director

## Summary of Fiscal Agent Balances by Debt Issue

|                                                      | Amount    |
|------------------------------------------------------|-----------|
| Antioch Public Financing Authority 2015 Bonds        | 165       |
| Antioch Development Agency 20