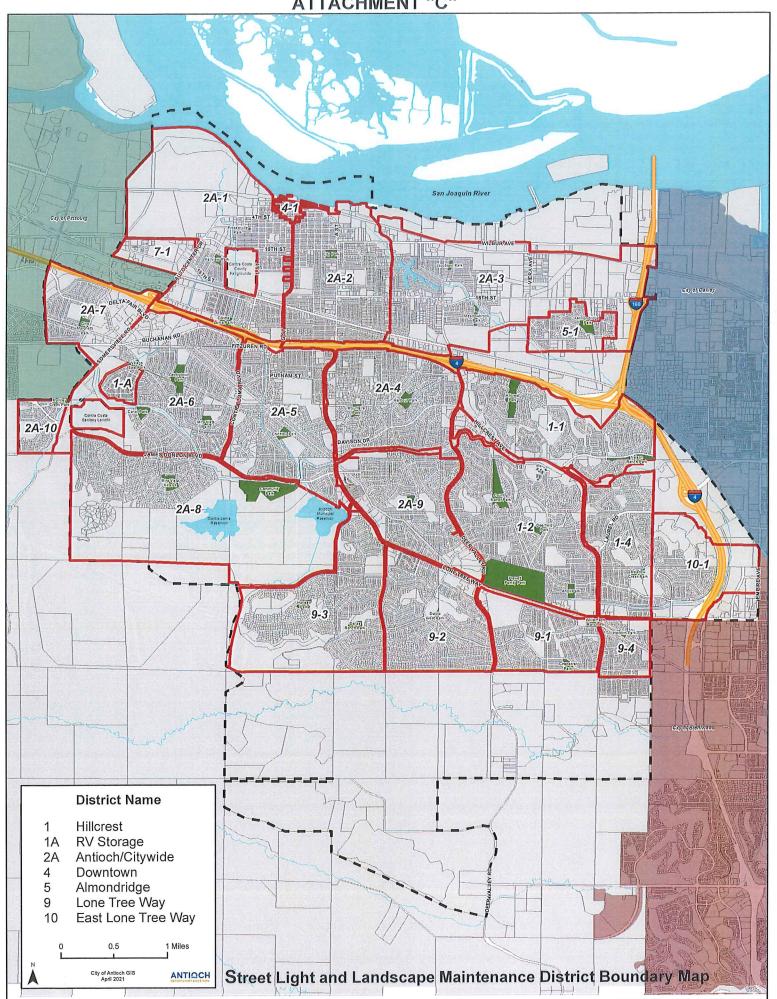

#### PUBLIC HEARING - Continued

6. PUBLIC HEARING TO ORDER IMPROVEMENTS AND LEVY ANNUAL ASSESSMENTS FOR STREET LIGHT AND LANDSCAPE MAINTENANCE DISTRICTS 1, 2A, 4, 5, 9, AND 10 FOR FISCAL YEAR 2023/24 (P.W. 500)

Reso No. 2023/131 adopted, 4/0

Recommended Action: It is recommended that the City Council adopt a resolution ordering

improvements and levying annual assessments for Street Light and Landscape Maintenance Districts 1, 2A, 4, 5, 9, and 10 for

Fiscal Year 2023/24.

COUNCIL MEMBER BARBANICA REQUESTED A MOTION TO SUSPEND THE RULES TO MOVE COUNCIL REGULAR AGENDA ITEM #8 TO BE HEARD AS THE NEXT ORDER OF BUSINESS; APPROVED 4/0