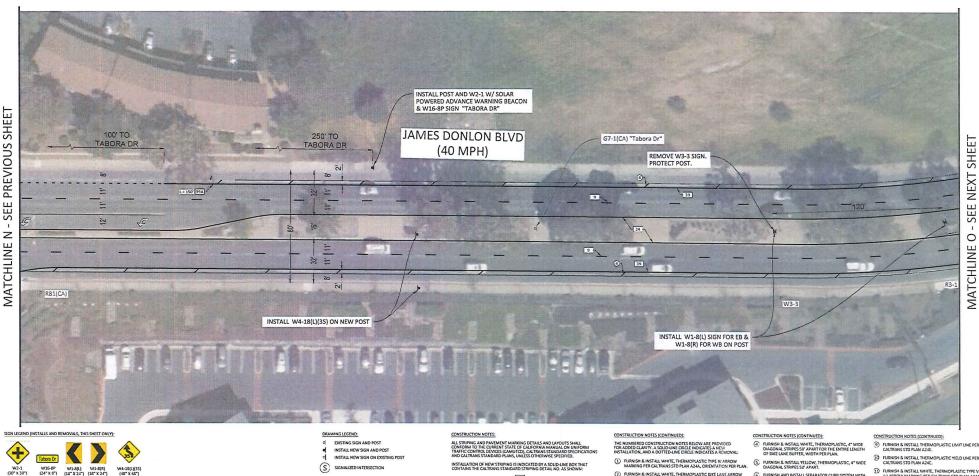

#### COUNCIL REGULAR AGENDA - Continued from July 25, 2023, Council Meeting

2. PROPOSED TRAFFIC CALMING IMPROVEMENTS FOR SYCAMORE DRIVE, JAMES DONLON BOULEVARD, AND WEST 10TH STREET

Reso No. 2023/126 adopted, 4/0

Recommended Action: It is recommended that the City Council adopt the resolution:

- Approving the proposed traffic calming improvements for (1) Sycamore Drive, (2) James Donlon Boulevard (from Somersville Road to Contra Loma Boulevard and from Contra Loma Boulevard to Lone Tree Way), and (3) West 10th Street; and
- 2) Approving an amendment to the Fiscal Year 2023/24 Operating Budget to include \$425,000 from the Gas Tax Fund for the traffic calming improvements for Sycamore Drive.