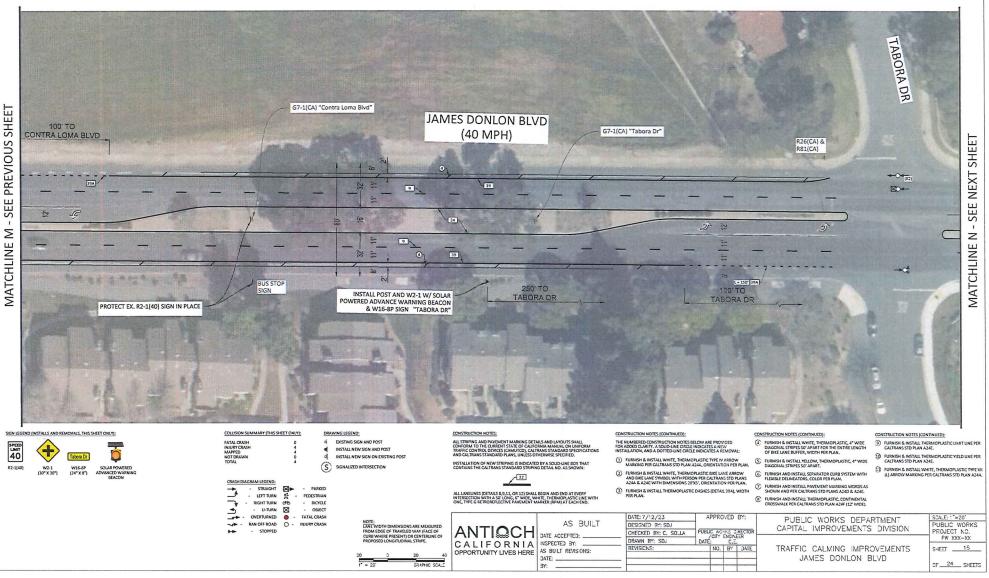

#### COUNCIL REGULAR AGENDA - Continued from July 25, 2023, Council Meeting

2. PROPOSED TRAFFIC CALMING IMPROVEMENTS FOR SYCAMORE DRIVE, JAMES DONLON BOULEVARD, AND WEST 10TH STREET

Reso No. 2023/126 adopted, 4/0

Recommended Action: It is recommended that the City Council adopt the resolution:

- Approving the proposed traffic calming improvements for (1) Sycamore Drive, (2) James Donlon Boulevard (from Somersville Road to Contra Loma Boulevard and from Contra Loma Boulevard to Lone Tree Way), and (3) West 10th Street; and
- 2) Approving an amendment to the Fiscal Year 2023/24 Operating Budget to include \$425,000 from the Gas Tax Fund for the traffic calming improvements for Sycamore Drive.