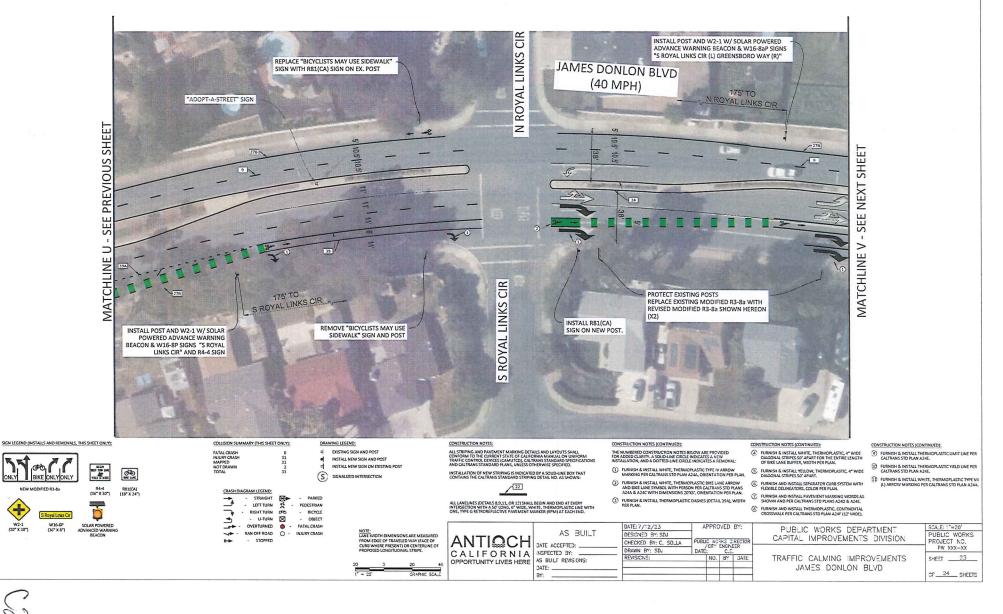

#### COUNCIL REGULAR AGENDA - Continued from July 25, 2023, Council Meeting

2. PROPOSED TRAFFIC CALMING IMPROVEMENTS FOR SYCAMORE DRIVE, JAMES DONLON BOULEVARD, AND WEST 10TH STREET

Reso No. 2023/126 adopted, 4/0

Recommended Action: It is recommended that the City Council adopt the resolution:

- Approving the proposed traffic calming improvements for (1) Sycamore Drive, (2) James Donlon Boulevard (from Somersville Road to Contra Loma Boulevard and from Contra Loma Boulevard to Lone Tree Way), and (3) West 10th Street; and
- 2) Approving an amendment to the Fiscal Year 2023/24 Operating Budget to include \$425,000 from the Gas Tax Fund for the traffic calming improvements for Sycamore Drive.