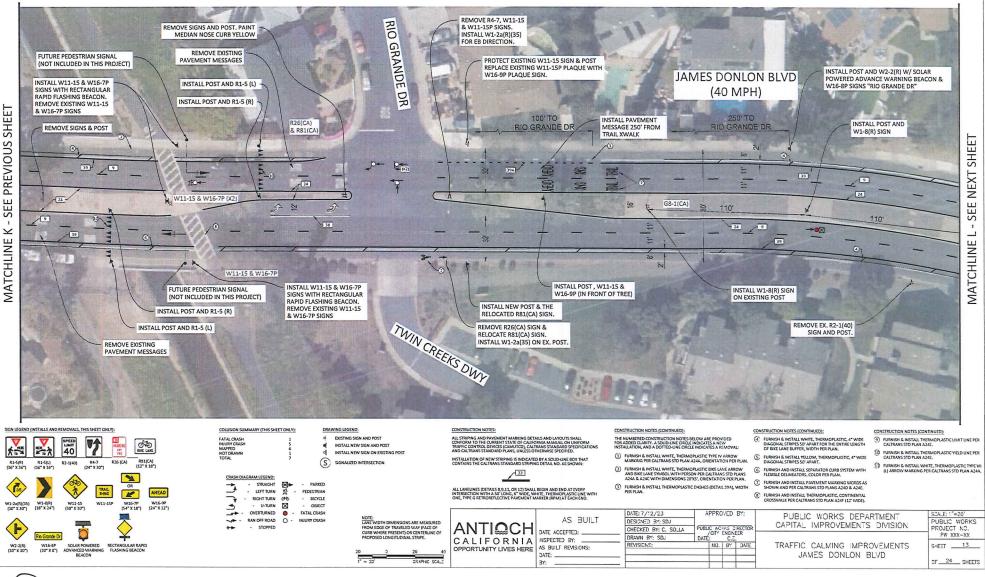

#### COUNCIL REGULAR AGENDA - Continued from July 25, 2023, Council Meeting

2. PROPOSED TRAFFIC CALMING IMPROVEMENTS FOR SYCAMORE DRIVE, JAMES DONLON BOULEVARD, AND WEST 10TH STREET

Reso No. 2023/126 adopted, 4/0

Recommended Action: It is recommended that the City Council adopt the resolution:

- Approving the proposed traffic calming improvements for (1) Sycamore Drive, (2) James Donlon Boulevard (from Somersville Road to Contra Loma Boulevard and from Contra Loma Boulevard to Lone Tree Way), and (3) West 10th Street; and
- 2) Approving an amendment to the Fiscal Year 2023/24 Operating Budget to include \$425,000 from the Gas Tax Fund for the traffic calming improvements for Sycamore Drive.