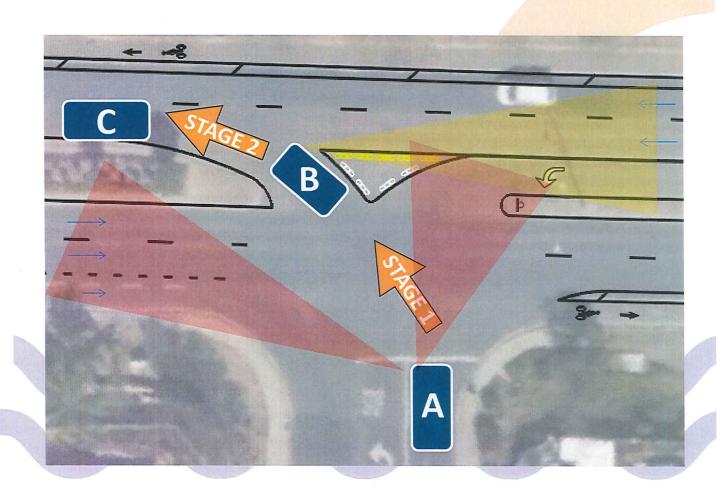

#### COUNCIL REGULAR AGENDA - Continued from July 25, 2023, Council Meeting

2. PROPOSED TRAFFIC CALMING IMPROVEMENTS FOR SYCAMORE DRIVE, JAMES DONLON BOULEVARD, AND WEST 10TH STREET

Reso No. 2023/126 adopted, 4/0

Recommended Action: It is recommended that the City Council adopt the resolution:

- Approving the proposed traffic calming improvements for (1) Sycamore Drive, (2) James Donlon Boulevard (from Somersville Road to Contra Loma Boulevard and from Contra Loma Boulevard to Lone Tree Way), and (3) West 10th Street; and
- 2) Approving an amendment to the Fiscal Year 2023/24 Operating Budget to include \$425,000 from the Gas Tax Fund for the traffic calming improvements for Sycamore Drive.