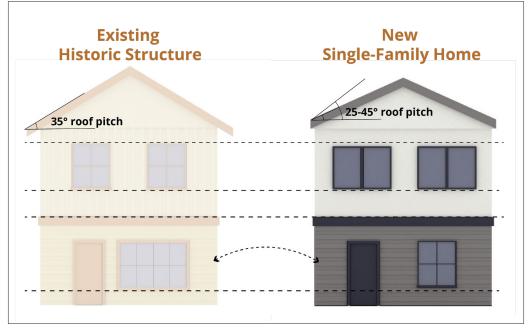

ow spacing dimensions within 15 percent of the adjacent structure.
- » Application of at least one shared façade material.

# Standard 3.4.2.F Preservation of Original Façade

Redevelopment of historic structures into single family homes shall maintain the integrity the original building façade by:

- » Reusing, to the highest degree possible, the original façade materials.
- » Maintaining, to the highest degree possible, the pattern and style of façade openings, including windows, primary entryways, porches and balconies.
- » Maintaining, to the highest degree possible, visual separation of first and second floor facades.

# Standard 3.4.2.G Flat Roof Requirements

Flat roofs shall be permitted in Rivertown if the roof form is consistent with the roof line adjacent buildings, including:



Figure 3. Historic compatibility standards, including similar roof pitch, parallel horizontal articulation, complimentary window proportions and shared façade materials.

- » The height of the roof is consistent with adjacent roof heights through, if needed, the use of parapets.
- » The design of the roof is characterized by cornice, eave, parapet or other forms found on adjacent roofs.

# 3.4.3 Building Detail

# **Standard 3.4.3.A Facade Components**

The front façades of single family homes in Rivertown shall include at least two of the following traditional components:

- » Oversized display or "picture" windows on the ground floor
- » Arched entryways or windows
- » Balconies
- » Porches

# Standard 3.4.3.B Window Trim

Single family homes in Rivertown shall include minimum 3.5-inch