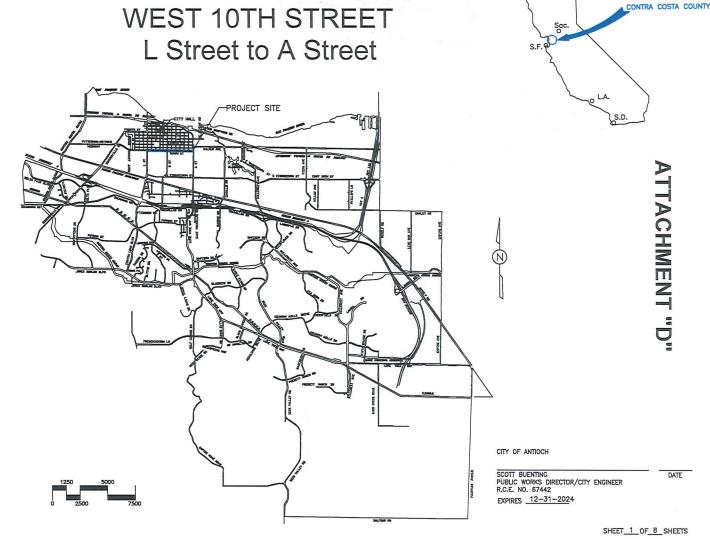

#### COUNCIL REGULAR AGENDA - Continued from July 25, 2023, Council Meeting

2. PROPOSED TRAFFIC CALMING IMPROVEMENTS FOR SYCAMORE DRIVE, JAMES DONLON BOULEVARD, AND WEST 10TH STREET

Reso No. 2023/126 adopted, 4/0

Recommended Action: It is recommended that the City Council adopt the resolution:

- Approving the proposed traffic calming improvements for (1) Sycamore Drive, (2) James Donlon Boulevard (from Somersville Road to Contra Loma Boulevard and from Contra Loma Boulevard to Lone Tree Way), and (3) West 10th Street; and
- 2) Approving an amendment to the Fiscal Year 2023/24 Operating Budget to include \$425,000 from the Gas Tax Fund for the traffic calming improvements for Sycamore Drive.