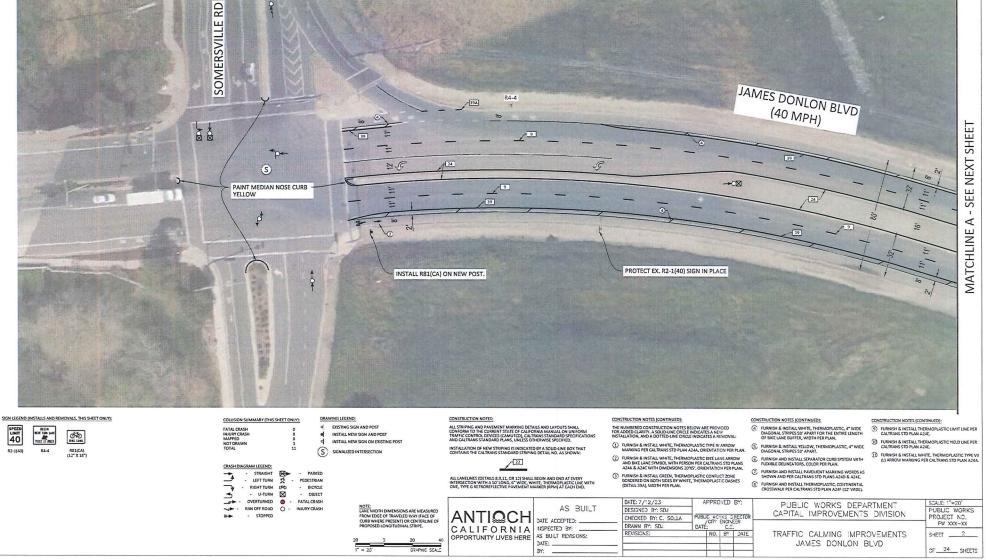

#### COUNCIL REGULAR AGENDA - Continued from July 25, 2023, Council Meeting

2. PROPOSED TRAFFIC CALMING IMPROVEMENTS FOR SYCAMORE DRIVE, JAMES DONLON BOULEVARD, AND WEST 10TH STREET

Reso No. 2023/126 adopted, 4/0

Recommended Action: It is recommended that the City Council adopt the resolution:

- Approving the proposed traffic calming improvements for (1) Sycamore Drive, (2) James Donlon Boulevard (from Somersville Road to Contra Loma Boulevard and from Contra Loma Boulevard to Lone Tree Way), and (3) West 10th Street; and
- 2) Approving an amendment to the Fiscal Year 2023/24 Operating Budget to include \$425,000 from the Gas Tax Fund for the traffic calming improvements for Sycamore Drive.