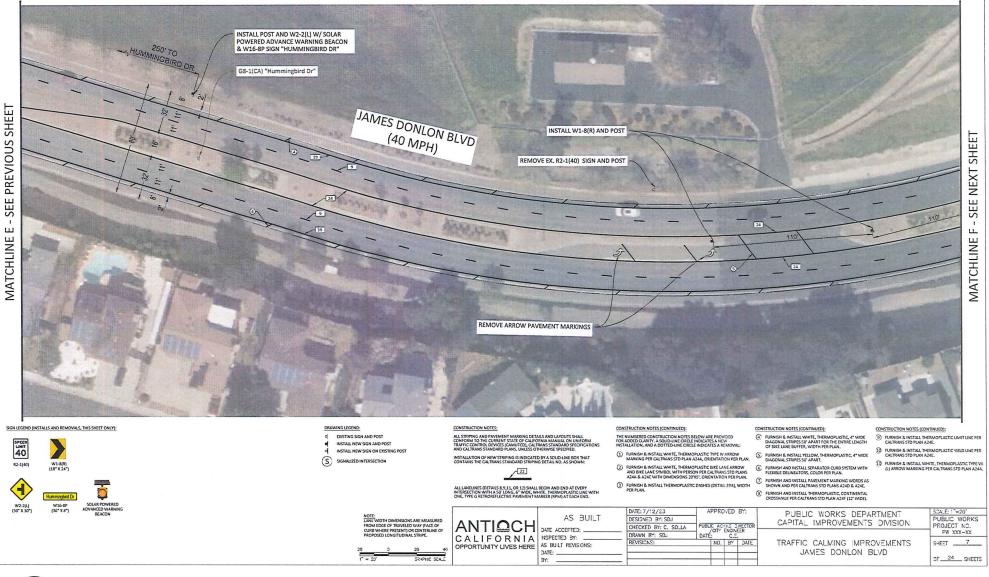

#### COUNCIL REGULAR AGENDA - Continued from July 25, 2023, Council Meeting

2. PROPOSED TRAFFIC CALMING IMPROVEMENTS FOR SYCAMORE DRIVE, JAMES DONLON BOULEVARD, AND WEST 10TH STREET

Reso No. 2023/126 adopted, 4/0

Recommended Action: It is recommended that the City Council adopt the resolution:

- Approving the proposed traffic calming improvements for (1) Sycamore Drive, (2) James Donlon Boulevard (from Somersville Road to Contra Loma Boulevard and from Contra Loma Boulevard to Lone Tree Way), and (3) West 10th Street; and
- 2) Approving an amendment to the Fiscal Year 2023/24 Operating Budget to include \$425,000 from the Gas Tax Fund for the traffic calming improvements for Sycamore Drive.