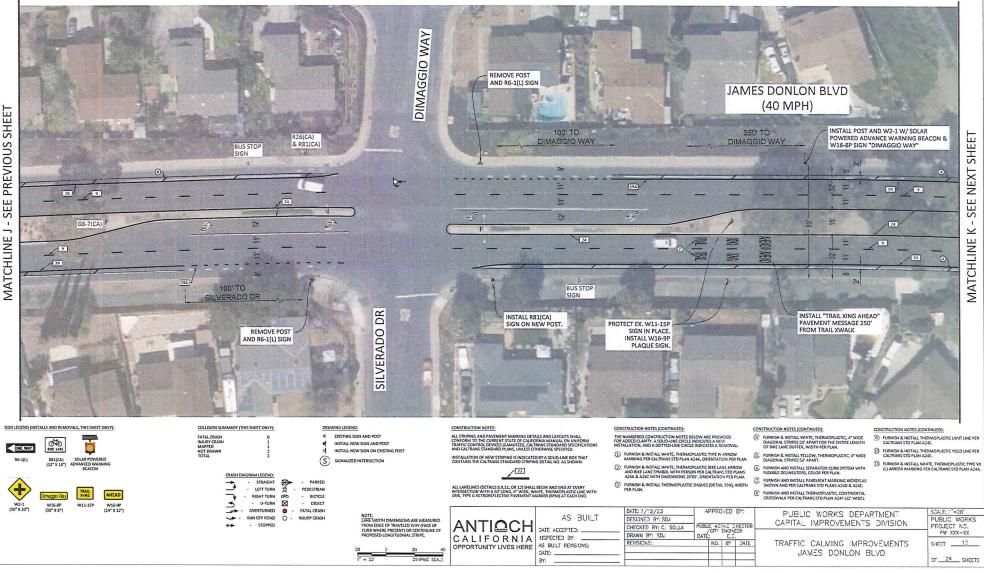

#### COUNCIL REGULAR AGENDA - Continued from July 25, 2023, Council Meeting

2. PROPOSED TRAFFIC CALMING IMPROVEMENTS FOR SYCAMORE DRIVE, JAMES DONLON BOULEVARD, AND WEST 10TH STREET

Reso No. 2023/126 adopted, 4/0

Recommended Action: It is recommended that the City Council adopt the resolution:

- Approving the proposed traffic calming improvements for (1) Sycamore Drive, (2) James Donlon Boulevard (from Somersville Road to Contra Loma Boulevard and from Contra Loma Boulevard to Lone Tree Way), and (3) West 10th Street; and
- 2) Approving an amendment to the Fiscal Year 2023/24 Operating Budget to include \$425,000 from the Gas Tax Fund for the traffic calming improvements for Sycamore Drive.