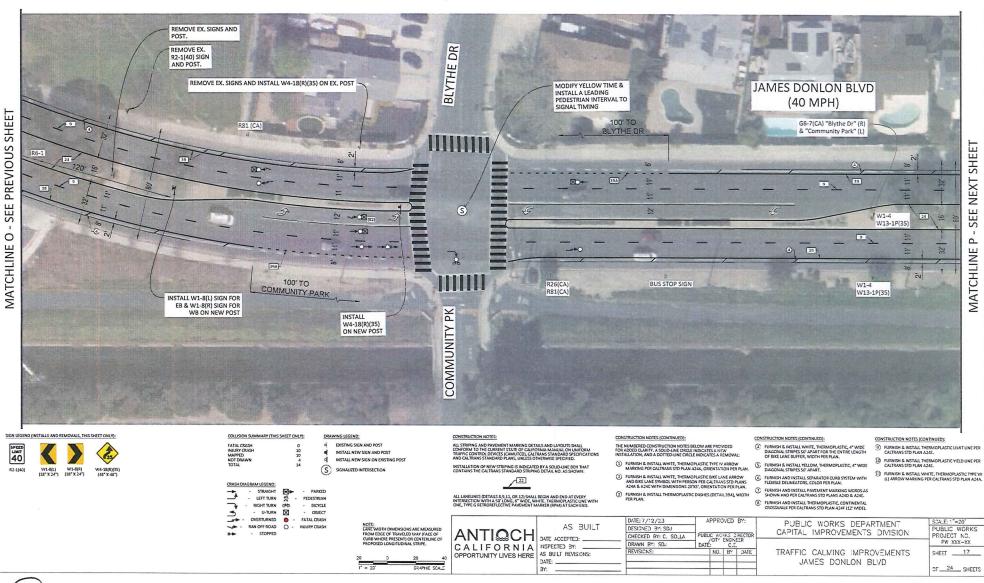

#### COUNCIL REGULAR AGENDA - Continued from July 25, 2023, Council Meeting

2. PROPOSED TRAFFIC CALMING IMPROVEMENTS FOR SYCAMORE DRIVE, JAMES DONLON BOULEVARD, AND WEST 10TH STREET

Reso No. 2023/126 adopted, 4/0

Recommended Action: It is recommended that the City Council adopt the resolution:

- Approving the proposed traffic calming improvements for (1) Sycamore Drive, (2) James Donlon Boulevard (from Somersville Road to Contra Loma Boulevard and from Contra Loma Boulevard to Lone Tree Way), and (3) West 10th Street; and
- 2) Approving an amendment to the Fiscal Year 2023/24 Operating Budget to include \$425,000 from the Gas Tax Fund for the traffic calming improvements for Sycamore Drive.