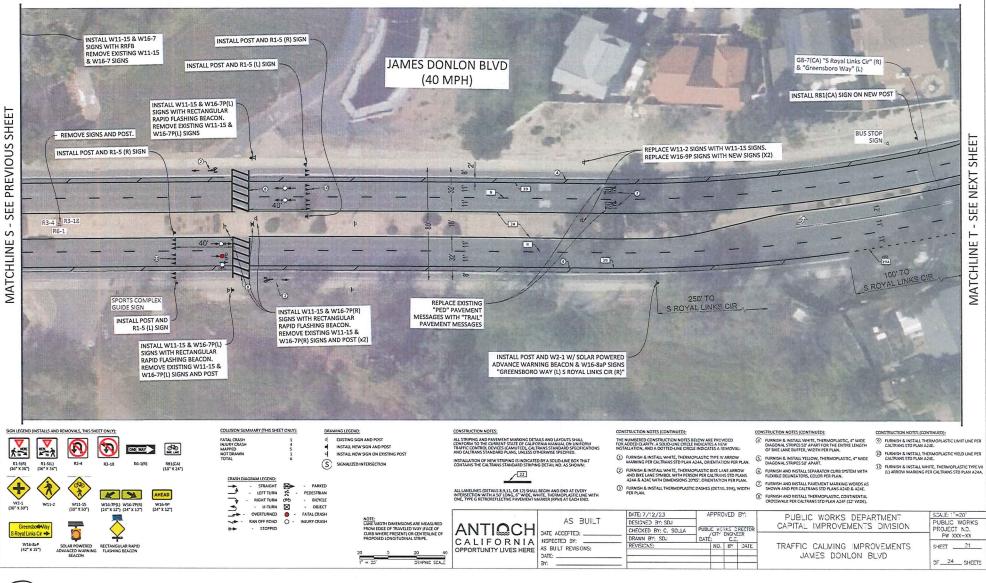

#### COUNCIL REGULAR AGENDA - Continued from July 25, 2023, Council Meeting

2. PROPOSED TRAFFIC CALMING IMPROVEMENTS FOR SYCAMORE DRIVE, JAMES DONLON BOULEVARD, AND WEST 10TH STREET

Reso No. 2023/126 adopted, 4/0

Recommended Action: It is recommended that the City Council adopt the resolution:

- Approving the proposed traffic calming improvements for (1) Sycamore Drive, (2) James Donlon Boulevard (from Somersville Road to Contra Loma Boulevard and from Contra Loma Boulevard to Lone Tree Way), and (3) West 10th Street; and
- 2) Approving an amendment to the Fiscal Year 2023/24 Operating Budget to include \$425,000 from the Gas Tax Fund for the traffic calming improvements for Sycamore Drive.