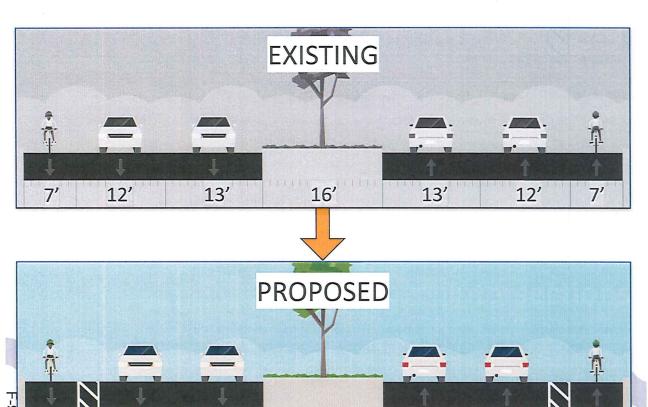

#### COUNCIL REGULAR AGENDA - Continued from July 25, 2023, Council Meeting

2. PROPOSED TRAFFIC CALMING IMPROVEMENTS FOR SYCAMORE DRIVE, JAMES DONLON BOULEVARD, AND WEST 10TH STREET

Reso No. 2023/126 adopted, 4/0

Recommended Action: It is recommended that the City Council adopt the resolution:

- Approving the proposed traffic calming improvements for (1) Sycamore Drive, (2) James Donlon Boulevard (from Somersville Road to Contra Loma Boulevard and from Contra Loma Boulevard to Lone Tree Way), and (3) West 10th Street; and
- 2) Approving an amendment to the Fiscal Year 2023/24 Operating Budget to include \$425,000 from the Gas Tax Fund for the traffic calming improvements for Sycamore Drive.