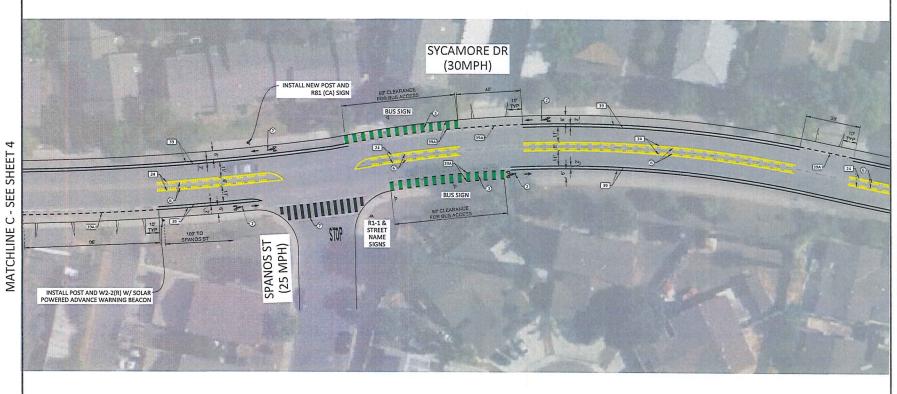

#### COUNCIL REGULAR AGENDA - Continued from July 25, 2023, Council Meeting

2. PROPOSED TRAFFIC CALMING IMPROVEMENTS FOR SYCAMORE DRIVE, JAMES DONLON BOULEVARD, AND WEST 10TH STREET

Reso No. 2023/126 adopted, 4/0

Recommended Action: It is recommended that the City Council adopt the resolution:

- Approving the proposed traffic calming improvements for (1) Sycamore Drive, (2) James Donlon Boulevard (from Somersville Road to Contra Loma Boulevard and from Contra Loma Boulevard to Lone Tree Way), and (3) West 10th Street; and
- 2) Approving an amendment to the Fiscal Year 2023/24 Operating Budget to include \$425,000 from the Gas Tax Fund for the traffic calming improvements for Sycamore Drive.