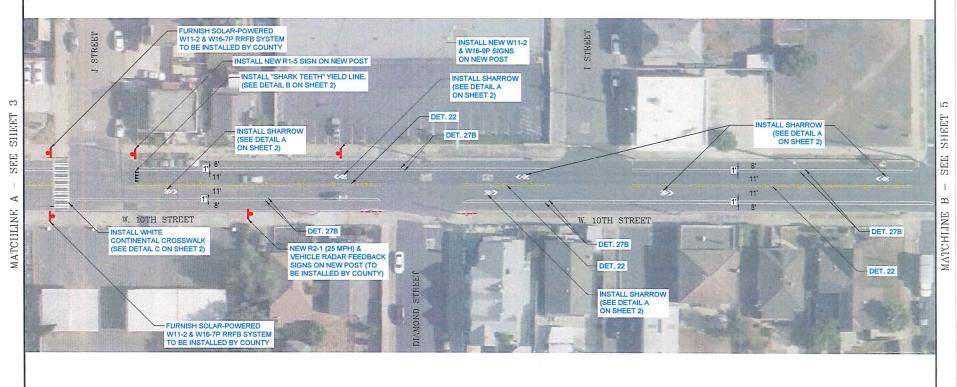

#### COUNCIL REGULAR AGENDA - Continued from July 25, 2023, Council Meeting

2. PROPOSED TRAFFIC CALMING IMPROVEMENTS FOR SYCAMORE DRIVE, JAMES DONLON BOULEVARD, AND WEST 10TH STREET

Reso No. 2023/126 adopted, 4/0

Recommended Action: It is recommended that the City Council adopt the resolution:

- Approving the proposed traffic calming improvements for (1) Sycamore Drive, (2) James Donlon Boulevard (from Somersville Road to Contra Loma Boulevard and from Contra Loma Boulevard to Lone Tree Way), and (3) West 10th Street; and
- 2) Approving an amendment to the Fiscal Year 2023/24 Operating Budget to include \$425,000 from the Gas Tax Fund for the traffic calming improvements for Sycamore Drive.