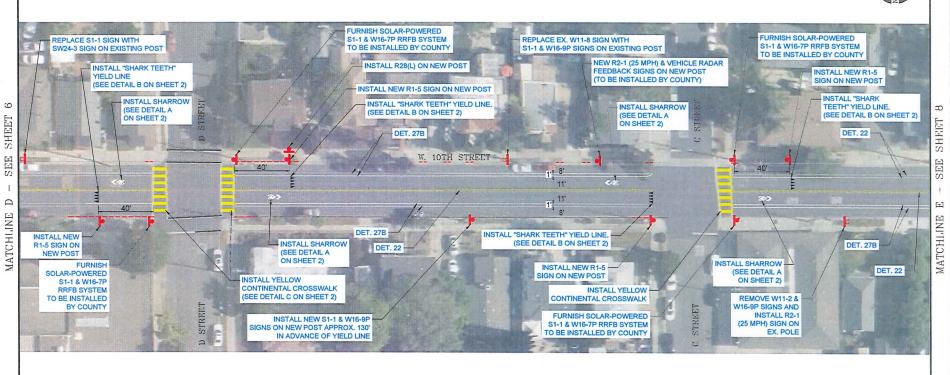

#### COUNCIL REGULAR AGENDA - Continued from July 25, 2023, Council Meeting

2. PROPOSED TRAFFIC CALMING IMPROVEMENTS FOR SYCAMORE DRIVE, JAMES DONLON BOULEVARD, AND WEST 10TH STREET

Reso No. 2023/126 adopted, 4/0

Recommended Action: It is recommended that the City Council adopt the resolution:

- Approving the proposed traffic calming improvements for (1) Sycamore Drive, (2) James Donlon Boulevard (from Somersville Road to Contra Loma Boulevard and from Contra Loma Boulevard to Lone Tree Way), and (3) West 10th Street; and
- 2) Approving an amendment to the Fiscal Year 2023/24 Operating Budget to include \$425,000 from the Gas Tax Fund for the traffic calming improvements for Sycamore Drive.