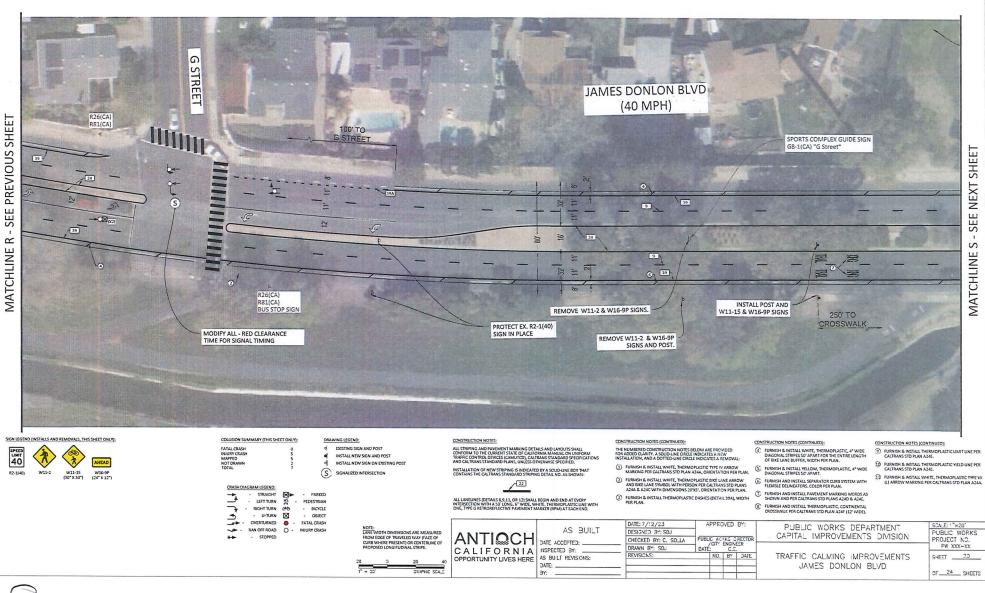

#### COUNCIL REGULAR AGENDA - Continued from July 25, 2023, Council Meeting

2. PROPOSED TRAFFIC CALMING IMPROVEMENTS FOR SYCAMORE DRIVE, JAMES DONLON BOULEVARD, AND WEST 10TH STREET

Reso No. 2023/126 adopted, 4/0

Recommended Action: It is recommended that the City Council adopt the resolution:

- Approving the proposed traffic calming improvements for (1) Sycamore Drive, (2) James Donlon Boulevard (from Somersville Road to Contra Loma Boulevard and from Contra Loma Boulevard to Lone Tree Way), and (3) West 10th Street; and
- 2) Approving an amendment to the Fiscal Year 2023/24 Operating Budget to include \$425,000 from the Gas Tax Fund for the traffic calming improvements for Sycamore Drive.