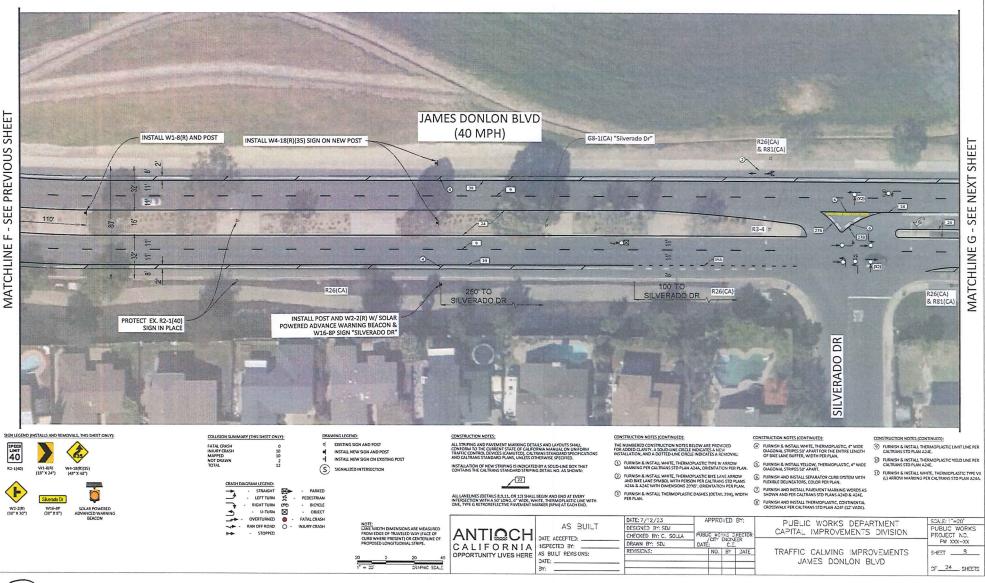

#### COUNCIL REGULAR AGENDA - Continued from July 25, 2023, Council Meeting

2. PROPOSED TRAFFIC CALMING IMPROVEMENTS FOR SYCAMORE DRIVE, JAMES DONLON BOULEVARD, AND WEST 10TH STREET

Reso No. 2023/126 adopted, 4/0

Recommended Action: It is recommended that the City Council adopt the resolution:

- Approving the proposed traffic calming improvements for (1) Sycamore Drive, (2) James Donlon Boulevard (from Somersville Road to Contra Loma Boulevard and from Contra Loma Boulevard to Lone Tree Way), and (3) West 10th Street; and
- 2) Approving an amendment to the Fiscal Year 2023/24 Operating Budget to include \$425,000 from the Gas Tax Fund for the traffic calming improvements for Sycamore Drive.