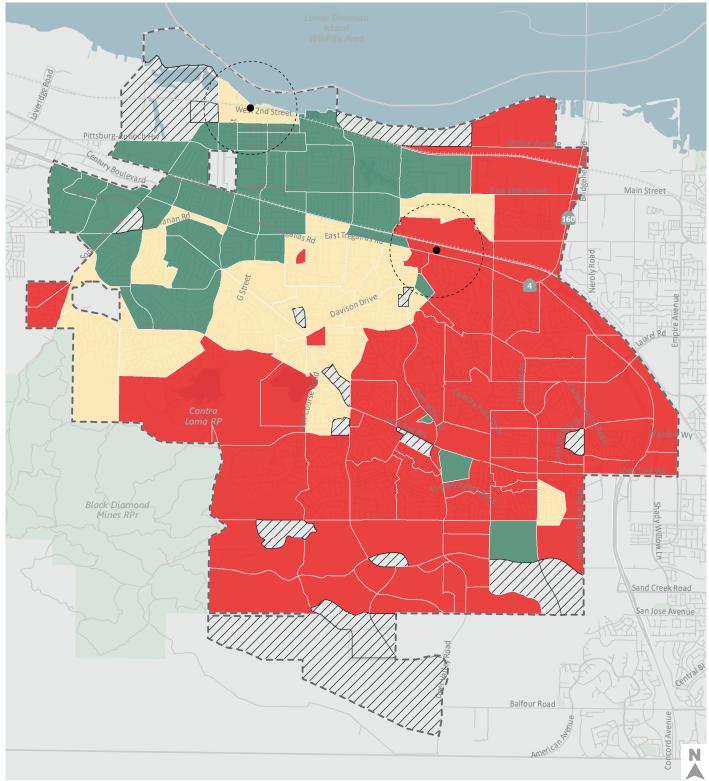

#### Background

In 2022, Interwest Consulting Group conducted and prepared the updated Engineering and Traffic Survey (E&TS) Report, dated April 14, 2022. The report presents the results of the survey and includes a summary of collected radar speed surveys, daily traffic counts, traffic collisions, and recommended speed limits for half of the 68 identified street segments on arterial and collector roadways.

#### Analysis

The proposed ordinance (Attachment A) and its corresponding certified E&TS summaries (Attachment C) includes 34 segments for which the results support maintaining the existing posted speed limits for 32 segments and recommendations to decrease the speed limit posting for two segments. It is noted that 32 segments would have been recommended for an increase to the posted speed limit, had staff not utilized the provisions contained within the recently enacted AB 43 legislation, which allows these to remain unchanged since no lanes have been added on these segments, and if City Council adopts an ordinance as such.

Four (4) of the 34 segments being certified through this ordinance are re-certifications of segments that were recommended for increases last year. These four (4) segments are East 18<sup>th</sup> Street, Cavallo Road, James Donlon Boulevard, and Lone Tree Way. It is also recommended to decrease the speed limit for two (2) segments - Laurel Road and Wild Horse Road – per California standards established by the 85<sup>th</sup> percentile speed.