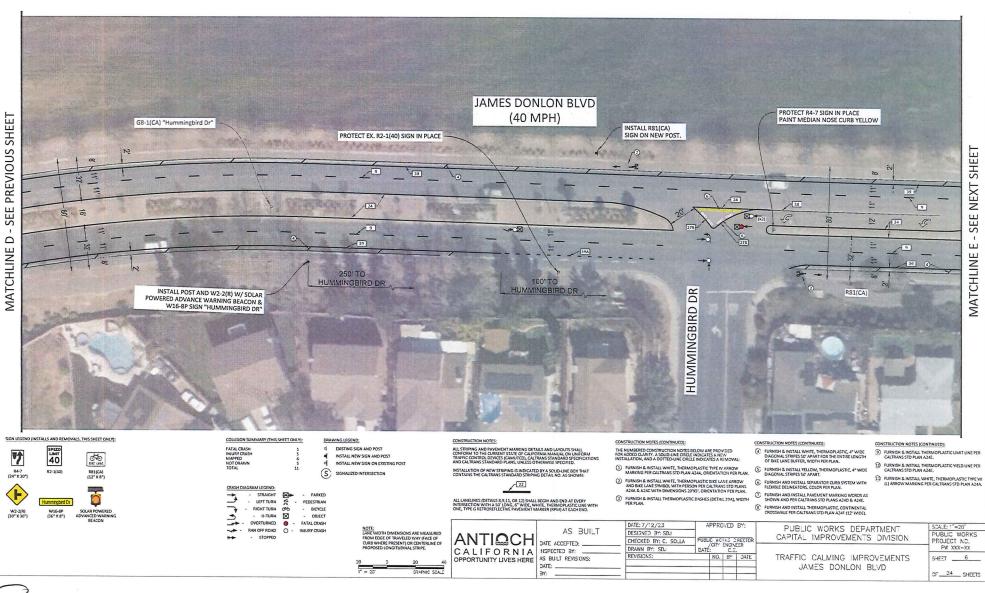

#### COUNCIL REGULAR AGENDA - Continued from July 25, 2023, Council Meeting

2. PROPOSED TRAFFIC CALMING IMPROVEMENTS FOR SYCAMORE DRIVE, JAMES DONLON BOULEVARD, AND WEST 10TH STREET

Reso No. 2023/126 adopted, 4/0

Recommended Action: It is recommended that the City Council adopt the resolution:

- Approving the proposed traffic calming improvements for (1) Sycamore Drive, (2) James Donlon Boulevard (from Somersville Road to Contra Loma Boulevard and from Contra Loma Boulevard to Lone Tree Way), and (3) West 10th Street; and
- 2) Approving an amendment to the Fiscal Year 2023/24 Operating Budget to include \$425,000 from the Gas Tax Fund for the traffic calming improvements for Sycamore Drive.