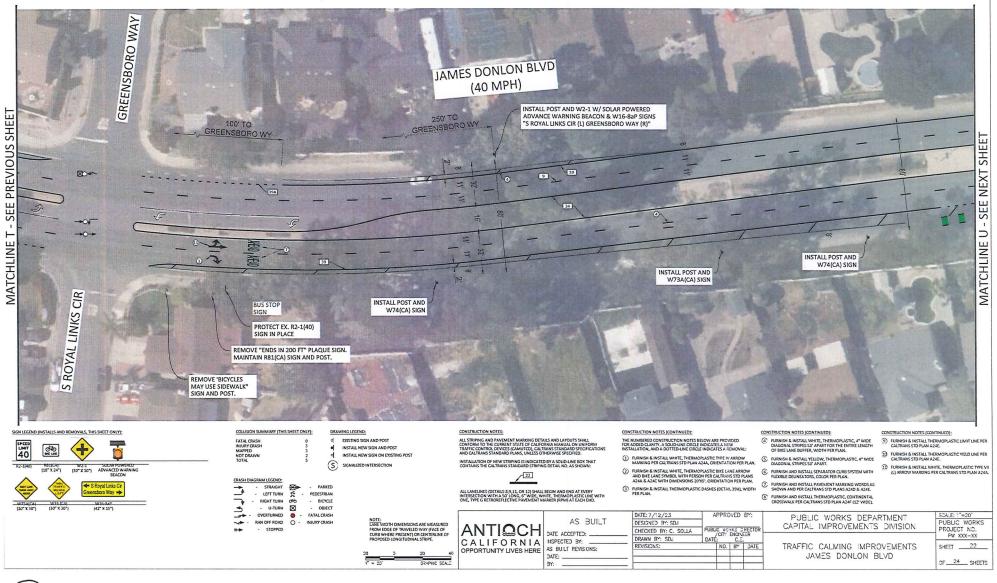

#### COUNCIL REGULAR AGENDA - Continued from July 25, 2023, Council Meeting

2. PROPOSED TRAFFIC CALMING IMPROVEMENTS FOR SYCAMORE DRIVE, JAMES DONLON BOULEVARD, AND WEST 10TH STREET

Reso No. 2023/126 adopted, 4/0

Recommended Action: It is recommended that the City Council adopt the resolution:

- Approving the proposed traffic calming improvements for (1) Sycamore Drive, (2) James Donlon Boulevard (from Somersville Road to Contra Loma Boulevard and from Contra Loma Boulevard to Lone Tree Way), and (3) West 10th Street; and
- 2) Approving an amendment to the Fiscal Year 2023/24 Operating Budget to include \$425,000 from the Gas Tax Fund for the traffic calming improvements for Sycamore Drive.