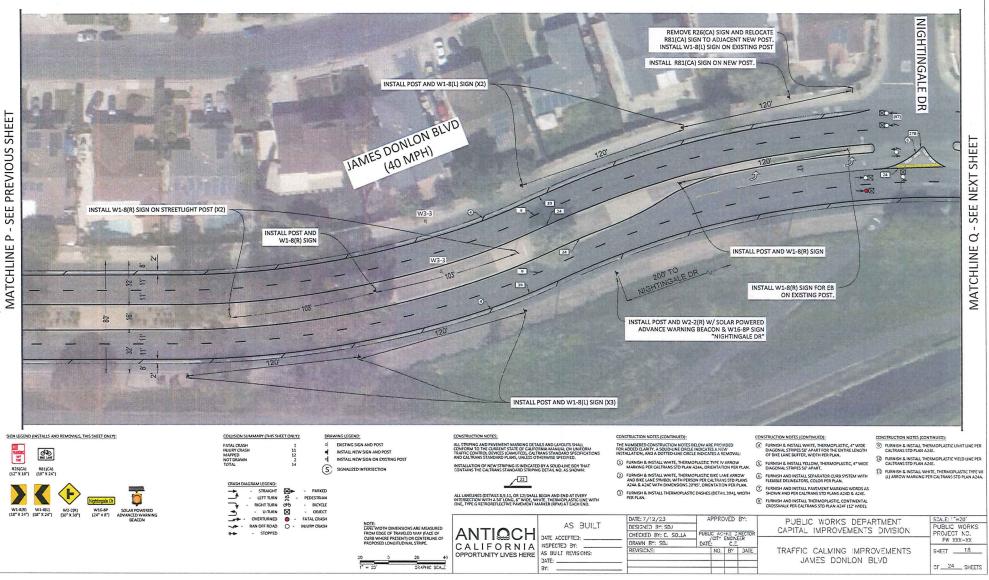

#### COUNCIL REGULAR AGENDA - Continued from July 25, 2023, Council Meeting

2. PROPOSED TRAFFIC CALMING IMPROVEMENTS FOR SYCAMORE DRIVE, JAMES DONLON BOULEVARD, AND WEST 10TH STREET

Reso No. 2023/126 adopted, 4/0

Recommended Action: It is recommended that the City Council adopt the resolution:

- Approving the proposed traffic calming improvements for (1) Sycamore Drive, (2) James Donlon Boulevard (from Somersville Road to Contra Loma Boulevard and from Contra Loma Boulevard to Lone Tree Way), and (3) West 10th Street; and
- 2) Approving an amendment to the Fiscal Year 2023/24 Operating Budget to include \$425,000 from the Gas Tax Fund for the traffic calming improvements for Sycamore Drive.