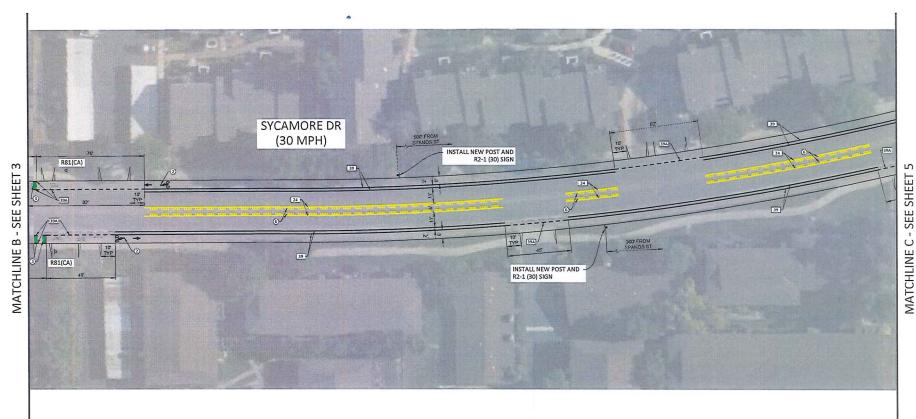

#### COUNCIL REGULAR AGENDA - Continued from July 25, 2023, Council Meeting

2. PROPOSED TRAFFIC CALMING IMPROVEMENTS FOR SYCAMORE DRIVE, JAMES DONLON BOULEVARD, AND WEST 10TH STREET

Reso No. 2023/126 adopted, 4/0

Recommended Action: It is recommended that the City Council adopt the resolution:

- Approving the proposed traffic calming improvements for (1) Sycamore Drive, (2) James Donlon Boulevard (from Somersville Road to Contra Loma Boulevard and from Contra Loma Boulevard to Lone Tree Way), and (3) West 10th Street; and
- 2) Approving an amendment to the Fiscal Year 2023/24 Operating Budget to include \$425,000 from the Gas Tax Fund for the traffic calming improvements for Sycamore Drive.