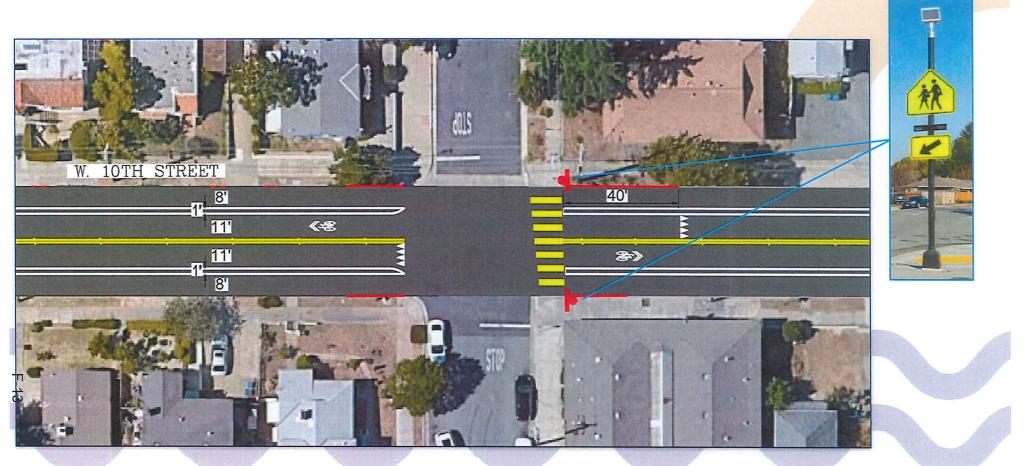

#### COUNCIL REGULAR AGENDA - Continued from July 25, 2023, Council Meeting

2. PROPOSED TRAFFIC CALMING IMPROVEMENTS FOR SYCAMORE DRIVE, JAMES DONLON BOULEVARD, AND WEST 10TH STREET

Reso No. 2023/126 adopted, 4/0

Recommended Action: It is recommended that the City Council adopt the resolution:

- Approving the proposed traffic calming improvements for (1) Sycamore Drive, (2) James Donlon Boulevard (from Somersville Road to Contra Loma Boulevard and from Contra Loma Boulevard to Lone Tree Way), and (3) West 10th Street; and
- 2) Approving an amendment to the Fiscal Year 2023/24 Operating Budget to include \$425,000 from the Gas Tax Fund for the traffic calming improvements for Sycamore Drive.