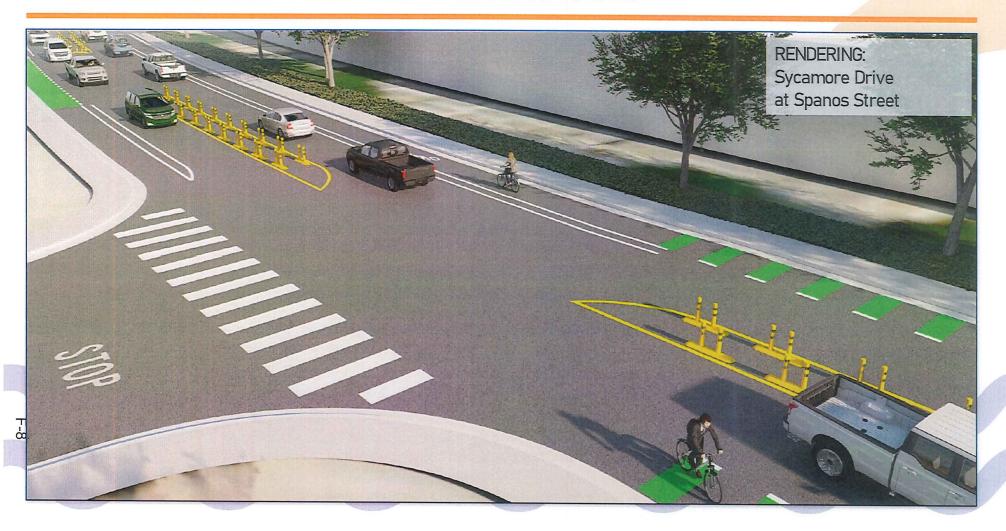

#### COUNCIL REGULAR AGENDA - Continued from July 25, 2023, Council Meeting

2. PROPOSED TRAFFIC CALMING IMPROVEMENTS FOR SYCAMORE DRIVE, JAMES DONLON BOULEVARD, AND WEST 10TH STREET

Reso No. 2023/126 adopted, 4/0

Recommended Action: It is recommended that the City Council adopt the resolution:

- Approving the proposed traffic calming improvements for (1) Sycamore Drive, (2) James Donlon Boulevard (from Somersville Road to Contra Loma Boulevard and from Contra Loma Boulevard to Lone Tree Way), and (3) West 10th Street; and
- 2) Approving an amendment to the Fiscal Year 2023/24 Operating Budget to include \$425,000 from the Gas Tax Fund for the traffic calming improvements for Sycamore Drive.