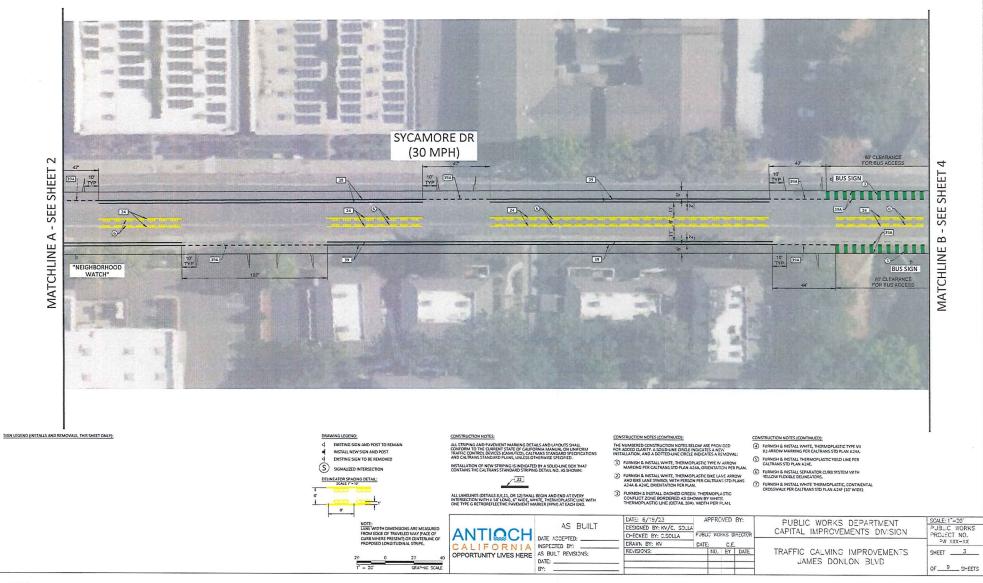

#### COUNCIL REGULAR AGENDA - Continued from July 25, 2023, Council Meeting

2. PROPOSED TRAFFIC CALMING IMPROVEMENTS FOR SYCAMORE DRIVE, JAMES DONLON BOULEVARD, AND WEST 10TH STREET

Reso No. 2023/126 adopted, 4/0

Recommended Action: It is recommended that the City Council adopt the resolution:

- Approving the proposed traffic calming improvements for (1) Sycamore Drive, (2) James Donlon Boulevard (from Somersville Road to Contra Loma Boulevard and from Contra Loma Boulevard to Lone Tree Way), and (3) West 10th Street; and
- 2) Approving an amendment to the Fiscal Year 2023/24 Operating Budget to include \$425,000 from the Gas Tax Fund for the traffic calming improvements for Sycamore Drive.