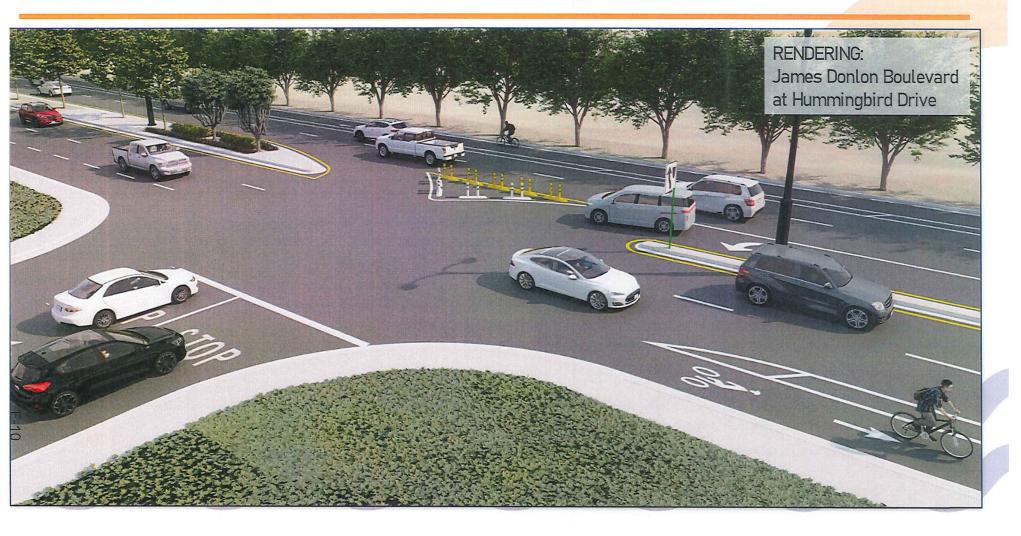

#### COUNCIL REGULAR AGENDA - Continued from July 25, 2023, Council Meeting

2. PROPOSED TRAFFIC CALMING IMPROVEMENTS FOR SYCAMORE DRIVE, JAMES DONLON BOULEVARD, AND WEST 10TH STREET

Reso No. 2023/126 adopted, 4/0

Recommended Action: It is recommended that the City Council adopt the resolution:

- Approving the proposed traffic calming improvements for (1) Sycamore Drive, (2) James Donlon Boulevard (from Somersville Road to Contra Loma Boulevard and from Contra Loma Boulevard to Lone Tree Way), and (3) West 10th Street; and
- 2) Approving an amendment to the Fiscal Year 2023/24 Operating Budget to include \$425,000 from the Gas Tax Fund for the traffic calming improvements for Sycamore Drive.