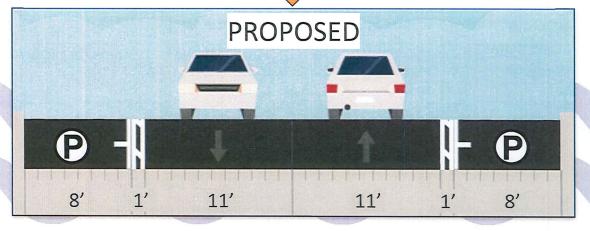

#### COUNCIL REGULAR AGENDA - Continued from July 25, 2023, Council Meeting

2. PROPOSED TRAFFIC CALMING IMPROVEMENTS FOR SYCAMORE DRIVE, JAMES DONLON BOULEVARD, AND WEST 10TH STREET

Reso No. 2023/126 adopted, 4/0

Recommended Action: It is recommended that the City Council adopt the resolution:

- Approving the proposed traffic calming improvements for (1) Sycamore Drive, (2) James Donlon Boulevard (from Somersville Road to Contra Loma Boulevard and from Contra Loma Boulevard to Lone Tree Way), and (3) West 10th Street; and
- 2) Approving an amendment to the Fiscal Year 2023/24 Operating Budget to include \$425,000 from the Gas Tax Fund for the traffic calming improvements for Sycamore Drive.