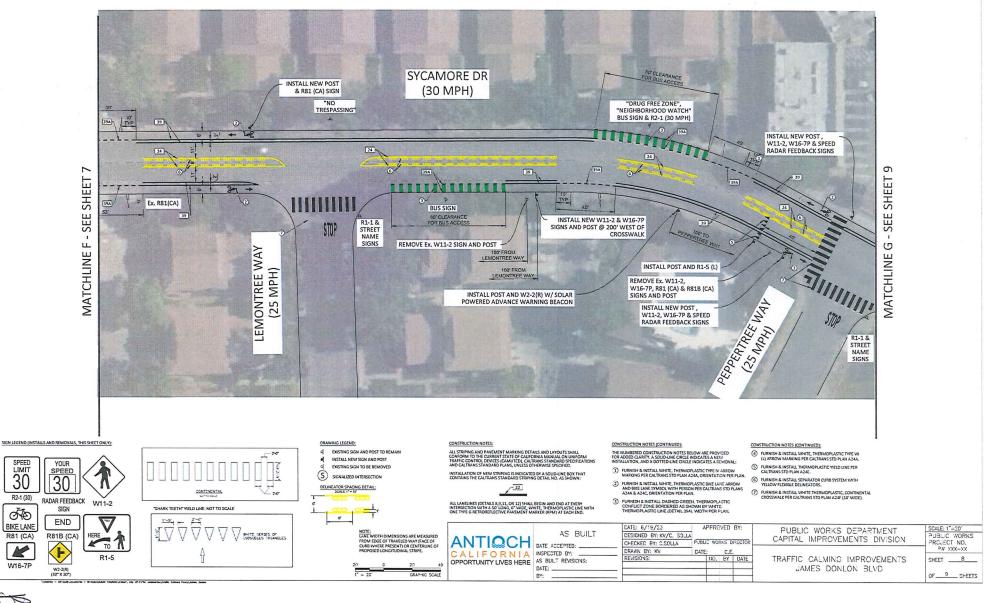

#### COUNCIL REGULAR AGENDA - Continued from July 25, 2023, Council Meeting

2. PROPOSED TRAFFIC CALMING IMPROVEMENTS FOR SYCAMORE DRIVE, JAMES DONLON BOULEVARD, AND WEST 10TH STREET

Reso No. 2023/126 adopted, 4/0

Recommended Action: It is recommended that the City Council adopt the resolution:

- Approving the proposed traffic calming improvements for (1) Sycamore Drive, (2) James Donlon Boulevard (from Somersville Road to Contra Loma Boulevard and from Contra Loma Boulevard to Lone Tree Way), and (3) West 10th Street; and
- 2) Approving an amendment to the Fiscal Year 2023/24 Operating Budget to include \$425,000 from the Gas Tax Fund for the traffic calming improvements for Sycamore Drive.