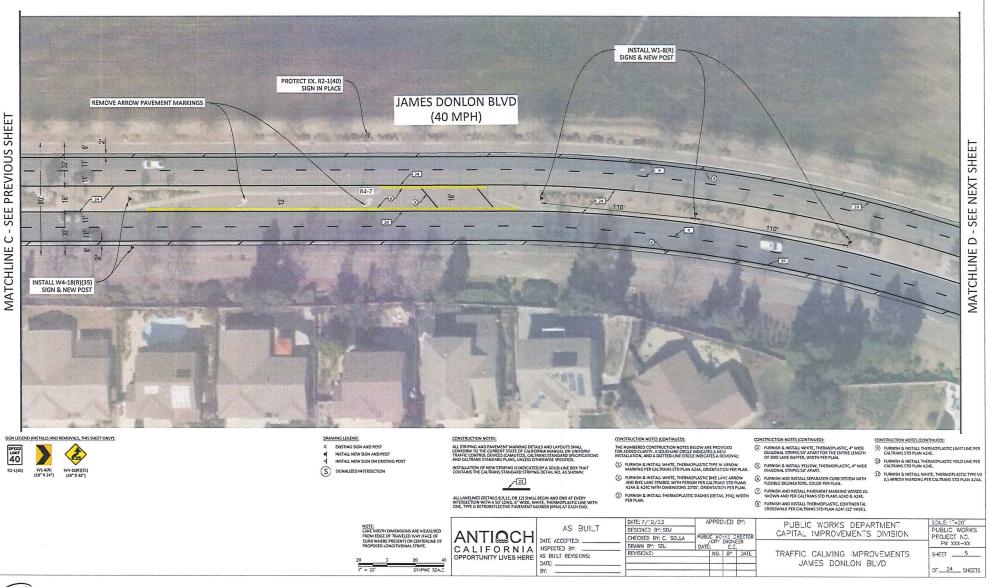

#### COUNCIL REGULAR AGENDA - Continued from July 25, 2023, Council Meeting

2. PROPOSED TRAFFIC CALMING IMPROVEMENTS FOR SYCAMORE DRIVE, JAMES DONLON BOULEVARD, AND WEST 10TH STREET

Reso No. 2023/126 adopted, 4/0

Recommended Action: It is recommended that the City Council adopt the resolution:

- Approving the proposed traffic calming improvements for (1) Sycamore Drive, (2) James Donlon Boulevard (from Somersville Road to Contra Loma Boulevard and from Contra Loma Boulevard to Lone Tree Way), and (3) West 10th Street; and
- 2) Approving an amendment to the Fiscal Year 2023/24 Operating Budget to include \$425,000 from the Gas Tax Fund for the traffic calming improvements for Sycamore Drive.