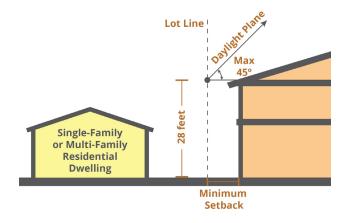

cy, provision of light and air and reduced impacts of bulk and mass on adjacent single-family homes.

#### Standard 3.1.2.A Off-parallel window placement

Upper-floor windows facing dwellings within 15 feet of the property line shall be offset by a minimum of twelve inches, as measured from the window frame, from the adjacent property window frame to avoid direct view into adjacent properties.

#### Standard 3.1.2.B Daylight Plane Standard

No portion of the building volume shall encroach into a daylight plane starting at a point that is 28 feet above the property line abutting any adjacent lot with an existing single-family or multifamily residential use of two stories or less and sloping upward at a 45-degree angle toward the interior of the lot.

Figure 1. Daylight Plane Encroachment.



## 3.2 Building Design Standards

The following standards apply to all individual singlefamily homes, duplexes and triplexes located on a single lot.

## 3.2.1 Massing and Articulation

#### Intent

Design homes that avoid bulky, monolithic or messy appearance through various points of visual interest and coordinated external elements.

#### **Front Elevation**

#### Standard 3.2.1.A Front Elevation Massing

Building elevations on which the main entry is located shall include at least two of the following massing strategies, compliant with the associated standards:

- » **Single Floor Projection.** A façade projection on the lower or upper floor that projects project at least one foot from the main wall plane, with a total area of at least 80 feet and capped by a gable, eave or other roo