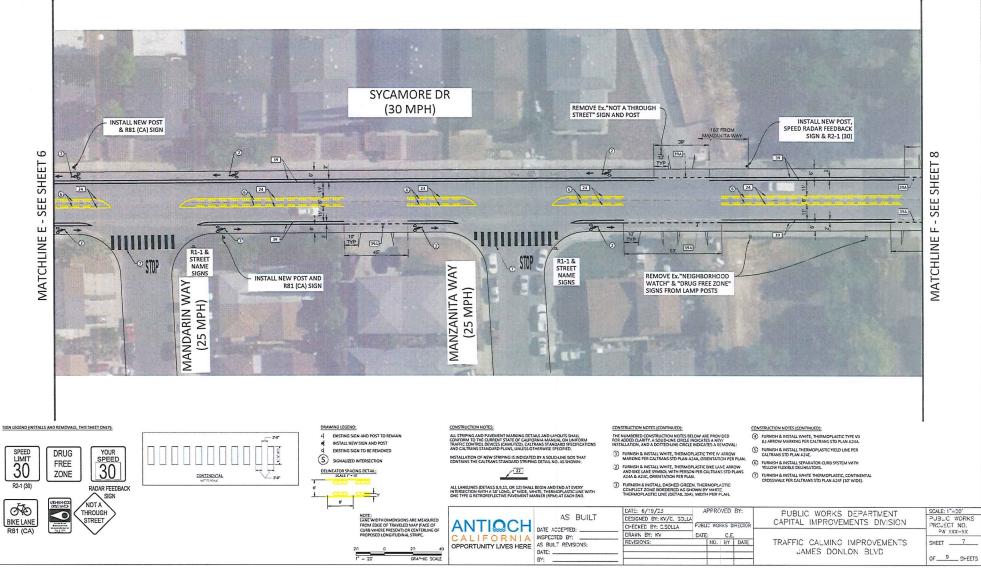

#### COUNCIL REGULAR AGENDA - Continued from July 25, 2023, Council Meeting

2. PROPOSED TRAFFIC CALMING IMPROVEMENTS FOR SYCAMORE DRIVE, JAMES DONLON BOULEVARD, AND WEST 10TH STREET

Reso No. 2023/126 adopted, 4/0

Recommended Action: It is recommended that the City Council adopt the resolution:

- Approving the proposed traffic calming improvements for (1) Sycamore Drive, (2) James Donlon Boulevard (from Somersville Road to Contra Loma Boulevard and from Contra Loma Boulevard to Lone Tree Way), and (3) West 10th Street; and
- 2) Approving an amendment to the Fiscal Year 2023/24 Operating Budget to include \$425,000 from the Gas Tax Fund for the traffic calming improvements for Sycamore Drive.