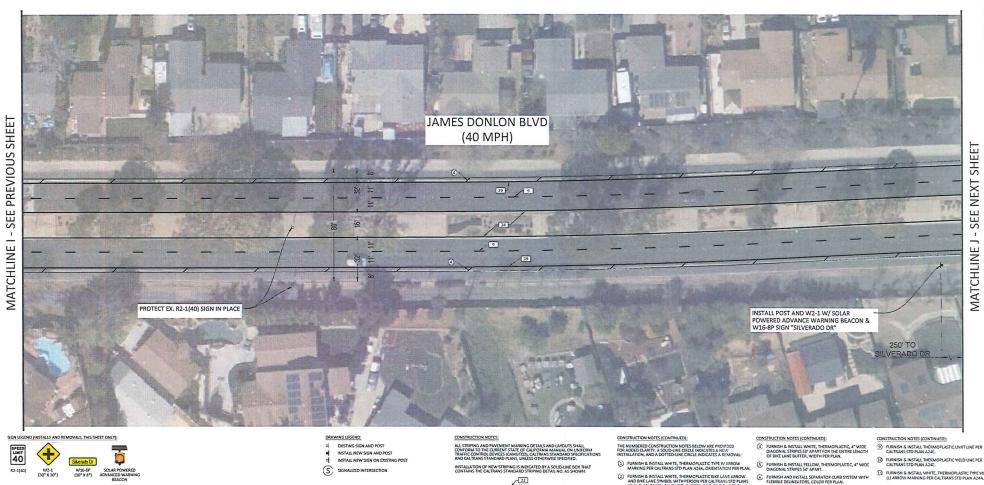

#### COUNCIL REGULAR AGENDA - Continued from July 25, 2023, Council Meeting

2. PROPOSED TRAFFIC CALMING IMPROVEMENTS FOR SYCAMORE DRIVE, JAMES DONLON BOULEVARD, AND WEST 10TH STREET

Reso No. 2023/126 adopted, 4/0

Recommended Action: It is recommended that the City Council adopt the resolution:

- Approving the proposed traffic calming improvements for (1) Sycamore Drive, (2) James Donlon Boulevard (from Somersville Road to Contra Loma Boulevard and from Contra Loma Boulevard to Lone Tree Way), and (3) West 10th Street; and
- 2) Approving an amendment to the Fiscal Year 2023/24 Operating Budget to include \$425,000 from the Gas Tax Fund for the traffic calming improvements for Sycamore Drive.