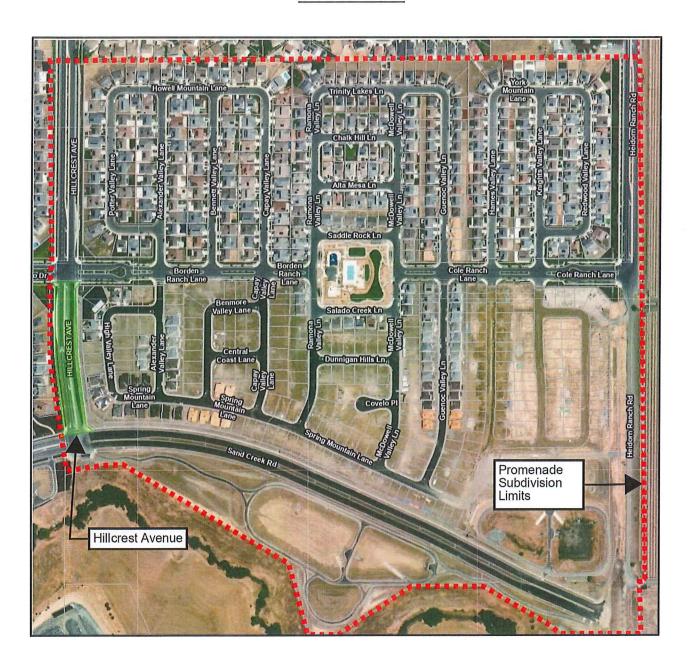

Reso No. 2023/128 adopted, 4/0

Recommended Action: It is recommended that the City Council adopt a resolution adopting the Transportation and Vehicle Miles Traveled Impact Analysis Guidelines.

K. **AVENUE** ACCEPTANCE OF HILLCREST FOR OFFSITE IMPROVEMENTS, SUBDIVISION 9569 (TRI POINTE HOMES HOLDINGS) (P.W. 697-6)

Reso No. 2023/129 adopted, 4/0

Recommended Action: It is recommended that the City Council adopt a resolution accepting completed improvements and authorizing the Acting City Manager or designee to file a Notice of Completion for the Hillcrest Avenue improvements included within the Promenade Phase 6 Offsite Infrastructure Improvement Plans, constructed by Tri Pointe Homes.