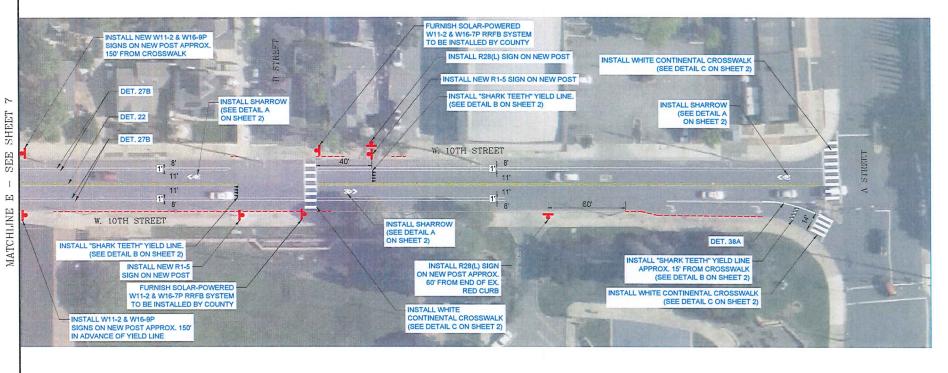

#### COUNCIL REGULAR AGENDA - Continued from July 25, 2023, Council Meeting

2. PROPOSED TRAFFIC CALMING IMPROVEMENTS FOR SYCAMORE DRIVE, JAMES DONLON BOULEVARD, AND WEST 10TH STREET

Reso No. 2023/126 adopted, 4/0

Recommended Action: It is recommended that the City Council adopt the resolution:

- Approving the proposed traffic calming improvements for (1) Sycamore Drive, (2) James Donlon Boulevard (from Somersville Road to Contra Loma Boulevard and from Contra Loma Boulevard to Lone Tree Way), and (3) West 10th Street; and
- 2) Approving an amendment to the Fiscal Year 2023/24 Operating Budget to include \$425,000 from the Gas Tax Fund for the traffic calming improvements for Sycamore Drive.