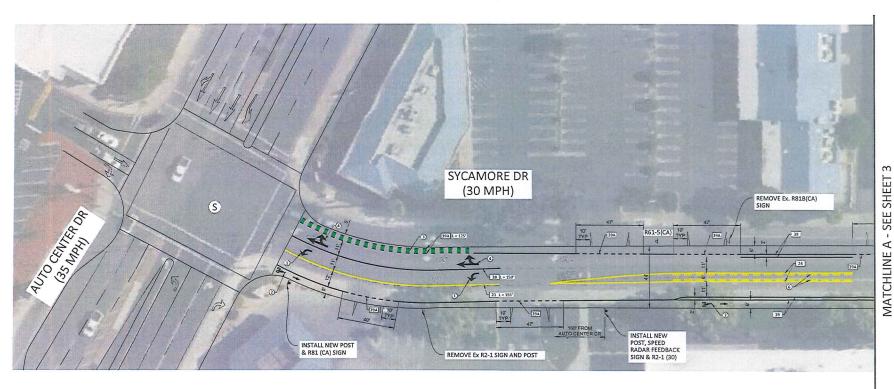

#### COUNCIL REGULAR AGENDA - Continued from July 25, 2023, Council Meeting

2. PROPOSED TRAFFIC CALMING IMPROVEMENTS FOR SYCAMORE DRIVE, JAMES DONLON BOULEVARD, AND WEST 10TH STREET

Reso No. 2023/126 adopted, 4/0

Recommended Action: It is recommended that the City Council adopt the resolution:

- Approving the proposed traffic calming improvements for (1) Sycamore Drive, (2) James Donlon Boulevard (from Somersville Road to Contra Loma Boulevard and from Contra Loma Boulevard to Lone Tree Way), and (3) West 10th Street; and
- 2) Approving an amendment to the Fiscal Year 2023/24 Operating Budget to include \$425,000 from the Gas Tax Fund for the traffic calming improvements for Sycamore Drive.