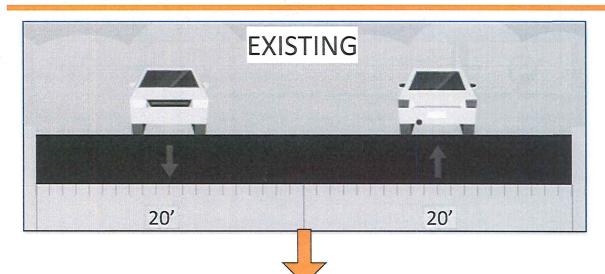

#### COUNCIL REGULAR AGENDA - Continued from July 25, 2023, Council Meeting

2. PROPOSED TRAFFIC CALMING IMPROVEMENTS FOR SYCAMORE DRIVE, JAMES DONLON BOULEVARD, AND WEST 10TH STREET

Reso No. 2023/126 adopted, 4/0

Recommended Action: It is recommended that the City Council adopt the resolution:

- Approving the proposed traffic calming improvements for (1) Sycamore Drive, (2) James Donlon Boulevard (from Somersville Road to Contra Loma Boulevard and from Contra Loma Boulevard to Lone Tree Way), and (3) West 10th Street; and
- 2) Approving an amendment to the Fiscal Year 2023/24 Operating Budget to include \$425,000 from the Gas Tax Fund for the traffic calming improvements for Sycamore Drive.