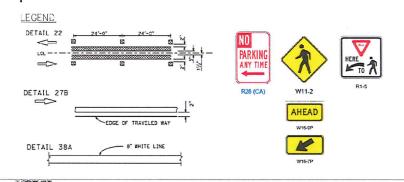

#### COUNCIL REGULAR AGENDA - Continued from July 25, 2023, Council Meeting

2. PROPOSED TRAFFIC CALMING IMPROVEMENTS FOR SYCAMORE DRIVE, JAMES DONLON BOULEVARD, AND WEST 10TH STREET

Reso No. 2023/126 adopted, 4/0

Recommended Action: It is recommended that the City Council adopt the resolution:

- Approving the proposed traffic calming improvements for (1) Sycamore Drive, (2) James Donlon Boulevard (from Somersville Road to Contra Loma Boulevard and from Contra Loma Boulevard to Lone Tree Way), and (3) West 10th Street; and
- 2) Approving an amendment to the Fiscal Year 2023/24 Operating Budget to include \$425,000 from the Gas Tax Fund for the traffic calming improvements for Sycamore Drive.