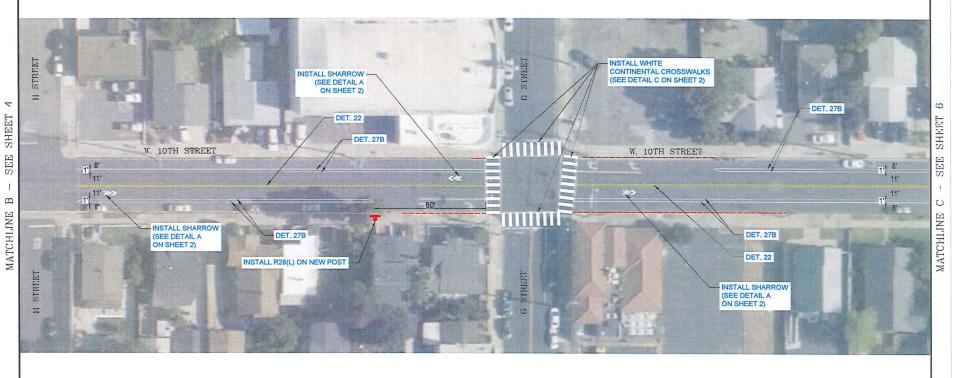

#### COUNCIL REGULAR AGENDA - Continued from July 25, 2023, Council Meeting

2. PROPOSED TRAFFIC CALMING IMPROVEMENTS FOR SYCAMORE DRIVE, JAMES DONLON BOULEVARD, AND WEST 10TH STREET

Reso No. 2023/126 adopted, 4/0

Recommended Action: It is recommended that the City Council adopt the resolution:

- Approving the proposed traffic calming improvements for (1) Sycamore Drive, (2) James Donlon Boulevard (from Somersville Road to Contra Loma Boulevard and from Contra Loma Boulevard to Lone Tree Way), and (3) West 10th Street; and
- 2) Approving an amendment to the Fiscal Year 2023/24 Operating Budget to include \$425,000 from the Gas Tax Fund for the traffic calming improvements for Sycamore Drive.