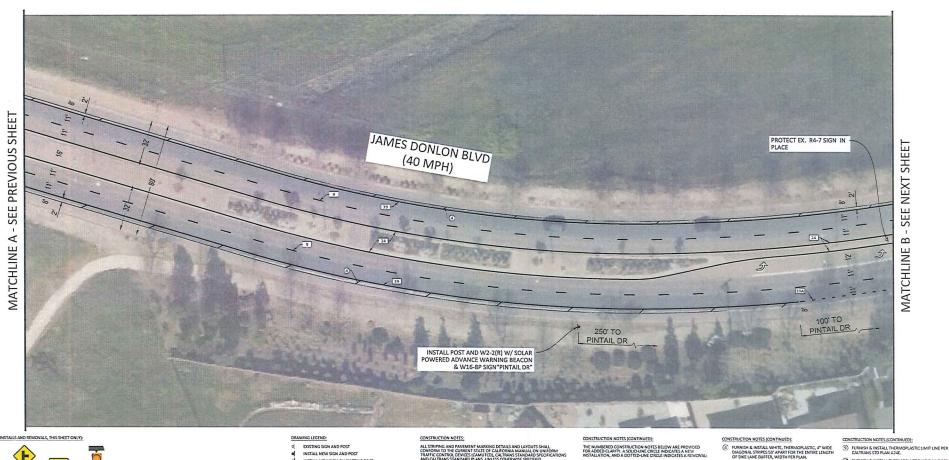

#### COUNCIL REGULAR AGENDA - Continued from July 25, 2023, Council Meeting

2. PROPOSED TRAFFIC CALMING IMPROVEMENTS FOR SYCAMORE DRIVE, JAMES DONLON BOULEVARD, AND WEST 10TH STREET

Reso No. 2023/126 adopted, 4/0

Recommended Action: It is recommended that the City Council adopt the resolution:

- Approving the proposed traffic calming improvements for (1) Sycamore Drive, (2) James Donlon Boulevard (from Somersville Road to Contra Loma Boulevard and from Contra Loma Boulevard to Lone Tree Way), and (3) West 10th Street; and
- 2) Approving an amendment to the Fiscal Year 2023/24 Operating Budget to include \$425,000 from the Gas Tax Fund for the traffic calming improvements for Sycamore Drive.