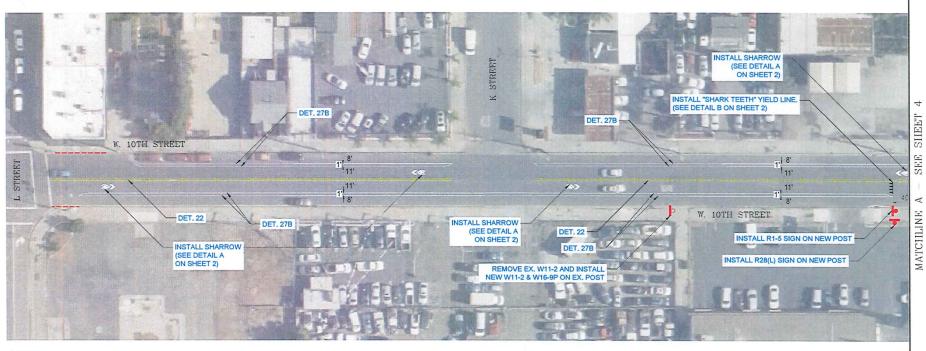

#### COUNCIL REGULAR AGENDA - Continued from July 25, 2023, Council Meeting

2. PROPOSED TRAFFIC CALMING IMPROVEMENTS FOR SYCAMORE DRIVE, JAMES DONLON BOULEVARD, AND WEST 10TH STREET

Reso No. 2023/126 adopted, 4/0

Recommended Action: It is recommended that the City Council adopt the resolution:

- Approving the proposed traffic calming improvements for (1) Sycamore Drive, (2) James Donlon Boulevard (from Somersville Road to Contra Loma Boulevard and from Contra Loma Boulevard to Lone Tree Way), and (3) West 10th Street; and
- 2) Approving an amendment to the Fiscal Year 2023/24 Operating Budget to include \$425,000 from the Gas Tax Fund for the traffic calming improvements for Sycamore Drive.