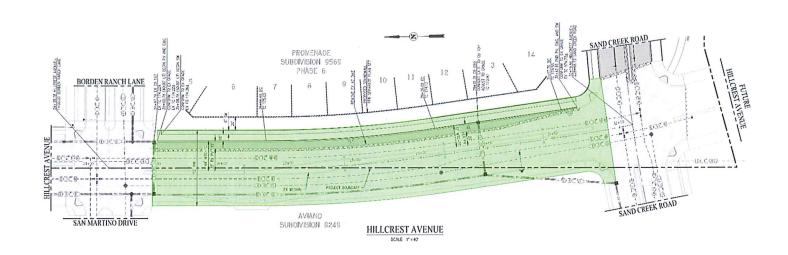

Reso No. 2023/128 adopted, 4/0

Recommended Action: It is recommended that the City Council adopt a resolution adopting the Transportation and Vehicle Miles Traveled Impact Analysis Guidelines.

K. **AVENUE** ACCEPTANCE OF HILLCREST FOR OFFSITE IMPROVEMENTS, SUBDIVISION 9569 (TRI POINTE HOMES HOLDINGS) (P.W. 697-6)

Reso No. 2023/129 adopted, 4/0

Recommended Action: It is recommended that the City Council adopt a resolution accepting completed improvements and authorizing the Acting City Manager or designee to file a Notice of Completion for the Hillcrest Avenue improvements included within the Promenade Phase 6 Offsite Infrastructure Improvement Plans, constructed by Tri Pointe Homes.