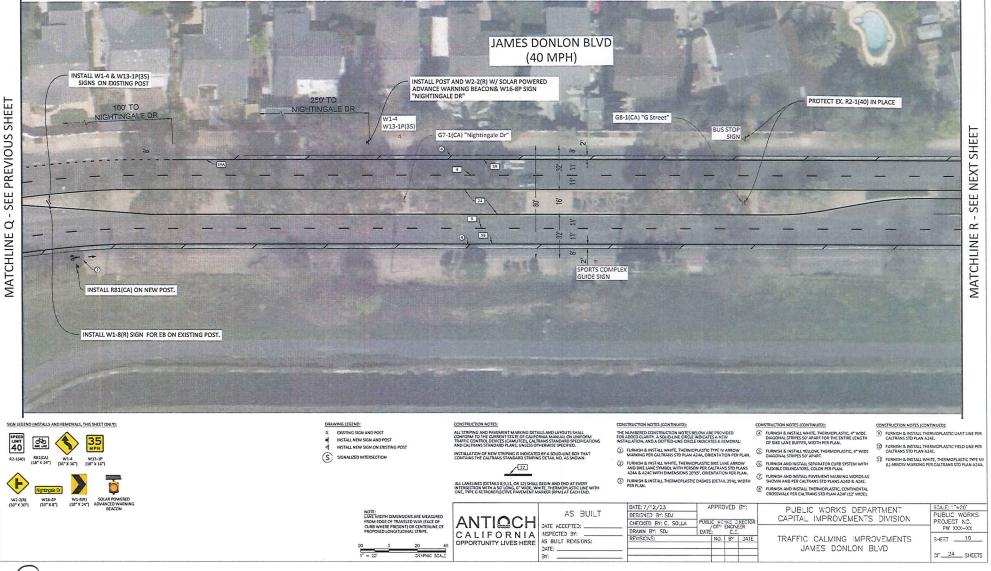

#### COUNCIL REGULAR AGENDA - Continued from July 25, 2023, Council Meeting

2. PROPOSED TRAFFIC CALMING IMPROVEMENTS FOR SYCAMORE DRIVE, JAMES DONLON BOULEVARD, AND WEST 10TH STREET

Reso No. 2023/126 adopted, 4/0

Recommended Action: It is recommended that the City Council adopt the resolution:

- Approving the proposed traffic calming improvements for (1) Sycamore Drive, (2) James Donlon Boulevard (from Somersville Road to Contra Loma Boulevard and from Contra Loma Boulevard to Lone Tree Way), and (3) West 10th Street; and
- 2) Approving an amendment to the Fiscal Year 2023/24 Operating Budget to include \$425,000 from the Gas Tax Fund for the traffic calming improvements for Sycamore Drive.