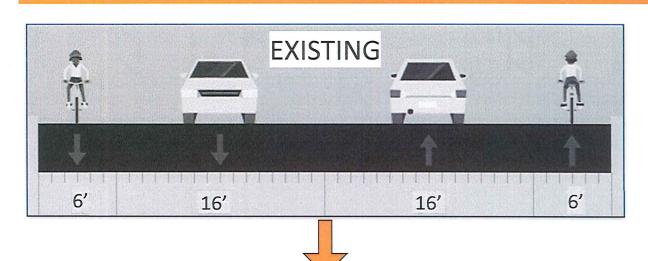

#### COUNCIL REGULAR AGENDA - Continued from July 25, 2023, Council Meeting

2. PROPOSED TRAFFIC CALMING IMPROVEMENTS FOR SYCAMORE DRIVE, JAMES DONLON BOULEVARD, AND WEST 10TH STREET

Reso No. 2023/126 adopted, 4/0

Recommended Action: It is recommended that the City Council adopt the resolution:

- Approving the proposed traffic calming improvements for (1) Sycamore Drive, (2) James Donlon Boulevard (from Somersville Road to Contra Loma Boulevard and from Contra Loma Boulevard to Lone Tree Way), and (3) West 10th Street; and
- 2) Approving an amendment to the Fiscal Year 2023/24 Operating Budget to include \$425,000 from the Gas Tax Fund for the traffic calming improvements for Sycamore Drive.