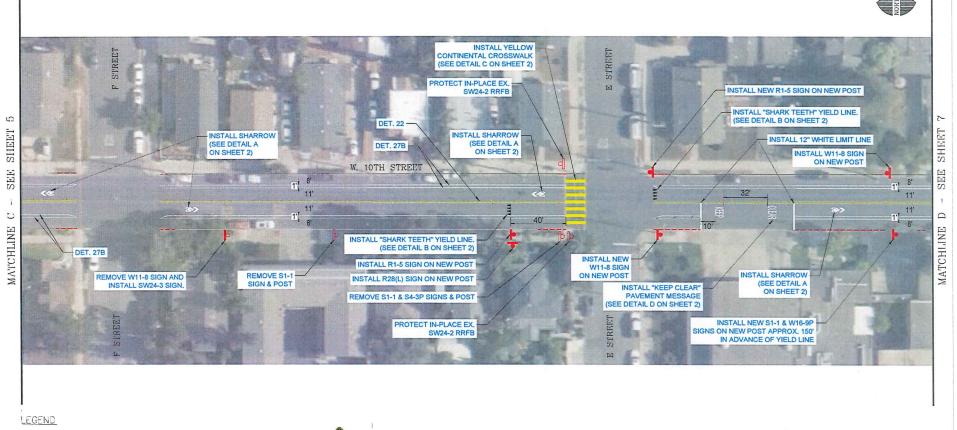

#### COUNCIL REGULAR AGENDA - Continued from July 25, 2023, Council Meeting

2. PROPOSED TRAFFIC CALMING IMPROVEMENTS FOR SYCAMORE DRIVE, JAMES DONLON BOULEVARD, AND WEST 10TH STREET

Reso No. 2023/126 adopted, 4/0

Recommended Action: It is recommended that the City Council adopt the resolution:

- Approving the proposed traffic calming improvements for (1) Sycamore Drive, (2) James Donlon Boulevard (from Somersville Road to Contra Loma Boulevard and from Contra Loma Boulevard to Lone Tree Way), and (3) West 10th Street; and
- 2) Approving an amendment to the Fiscal Year 2023/24 Operating Budget to include \$425,000 from the Gas Tax Fund for the traffic calming improvements for Sycamore Drive.