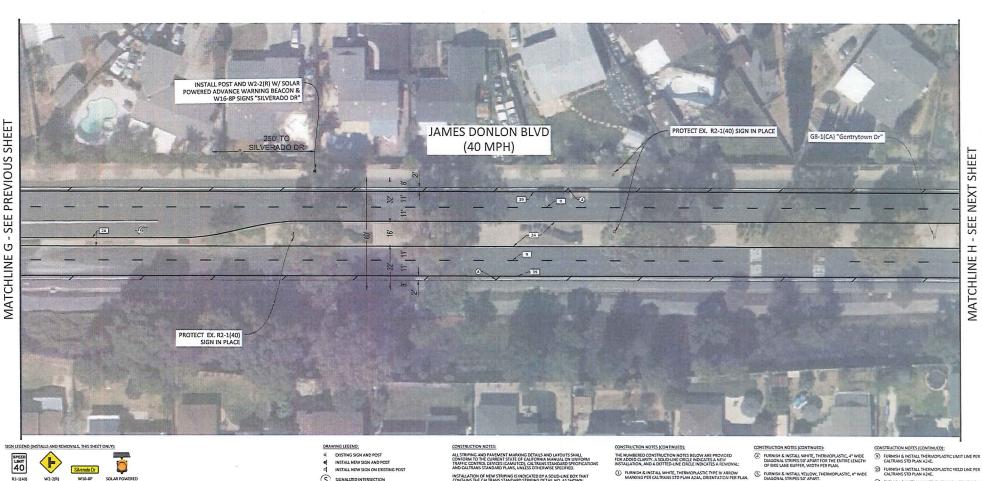

#### COUNCIL REGULAR AGENDA - Continued from July 25, 2023, Council Meeting

2. PROPOSED TRAFFIC CALMING IMPROVEMENTS FOR SYCAMORE DRIVE, JAMES DONLON BOULEVARD, AND WEST 10TH STREET

Reso No. 2023/126 adopted, 4/0

Recommended Action: It is recommended that the City Council adopt the resolution:

- Approving the proposed traffic calming improvements for (1) Sycamore Drive, (2) James Donlon Boulevard (from Somersville Road to Contra Loma Boulevard and from Contra Loma Boulevard to Lone Tree Way), and (3) West 10th Street; and
- 2) Approving an amendment to the Fiscal Year 2023/24 Operating Budget to include \$425,000 from the Gas Tax Fund for the traffic calming improvements for Sycamore Drive.