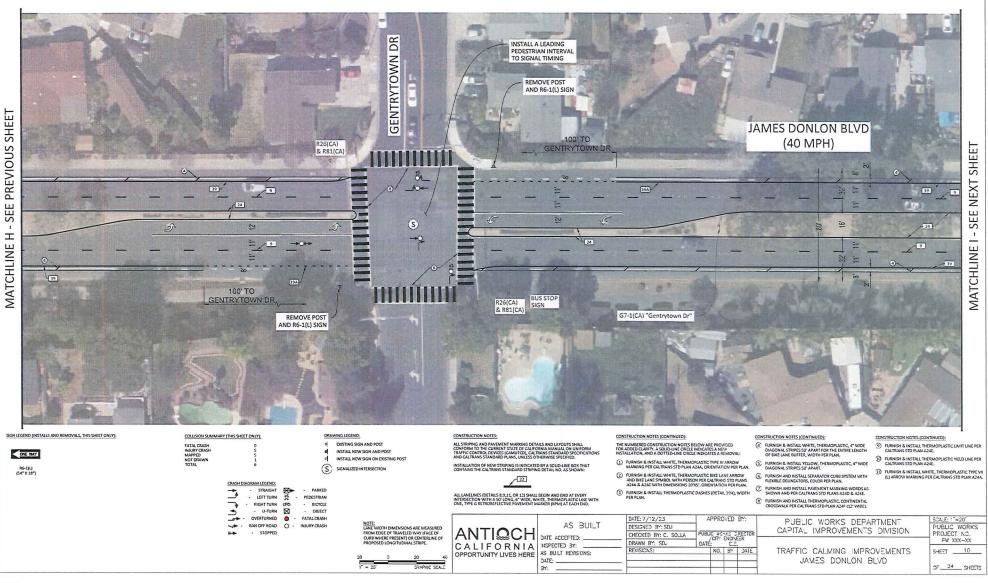

#### COUNCIL REGULAR AGENDA - Continued from July 25, 2023, Council Meeting

2. PROPOSED TRAFFIC CALMING IMPROVEMENTS FOR SYCAMORE DRIVE, JAMES DONLON BOULEVARD, AND WEST 10TH STREET

Reso No. 2023/126 adopted, 4/0

Recommended Action: It is recommended that the City Council adopt the resolution:

- Approving the proposed traffic calming improvements for (1) Sycamore Drive, (2) James Donlon Boulevard (from Somersville Road to Contra Loma Boulevard and from Contra Loma Boulevard to Lone Tree Way), and (3) West 10th Street; and
- 2) Approving an amendment to the Fiscal Year 2023/24 Operating Budget to include \$425,000 from the Gas Tax Fund for the traffic calming improvements for Sycamore Drive.