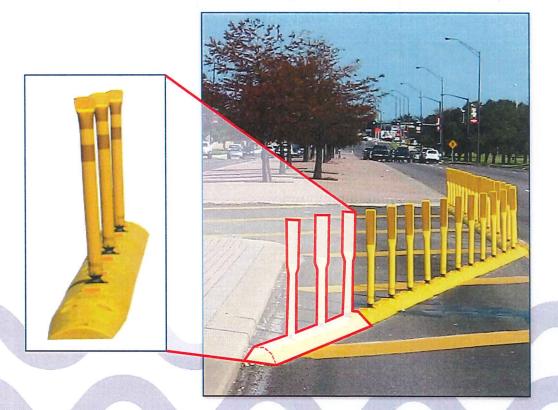

#### COUNCIL REGULAR AGENDA - Continued from July 25, 2023, Council Meeting

2. PROPOSED TRAFFIC CALMING IMPROVEMENTS FOR SYCAMORE DRIVE, JAMES DONLON BOULEVARD, AND WEST 10TH STREET

Reso No. 2023/126 adopted, 4/0

Recommended Action: It is recommended that the City Council adopt the resolution:

- Approving the proposed traffic calming improvements for (1) Sycamore Drive, (2) James Donlon Boulevard (from Somersville Road to Contra Loma Boulevard and from Contra Loma Boulevard to Lone Tree Way), and (3) West 10th Street; and
- 2) Approving an amendment to the Fiscal Year 2023/24 Operating Budget to include \$425,000 from the Gas Tax Fund for the traffic calming improvements for Sycamore Drive.