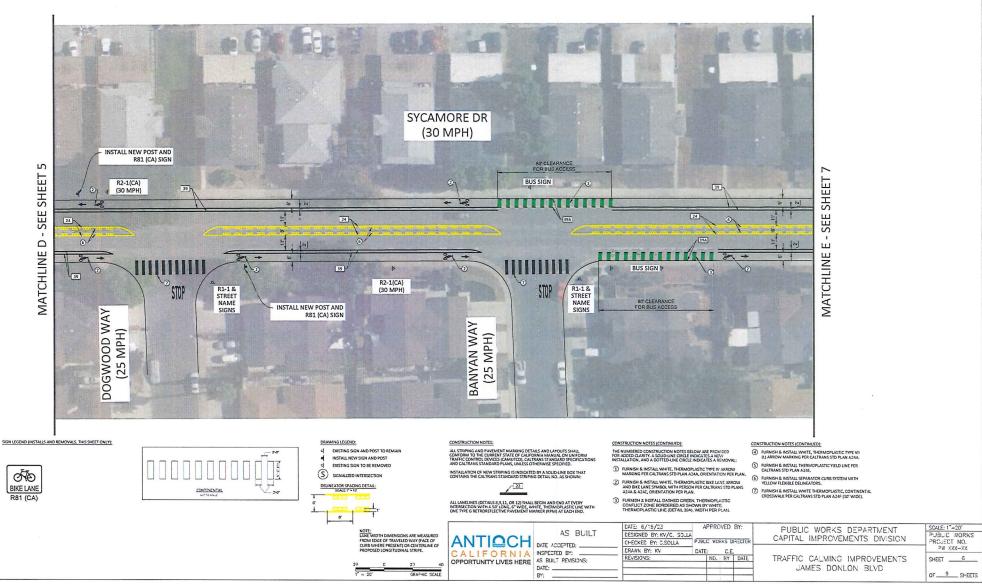

#### COUNCIL REGULAR AGENDA - Continued from July 25, 2023, Council Meeting

2. PROPOSED TRAFFIC CALMING IMPROVEMENTS FOR SYCAMORE DRIVE, JAMES DONLON BOULEVARD, AND WEST 10TH STREET

Reso No. 2023/126 adopted, 4/0

Recommended Action: It is recommended that the City Council adopt the resolution:

- Approving the proposed traffic calming improvements for (1) Sycamore Drive, (2) James Donlon Boulevard (from Somersville Road to Contra Loma Boulevard and from Contra Loma Boulevard to Lone Tree Way), and (3) West 10th Street; and
- 2) Approving an amendment to the Fiscal Year 2023/24 Operating Budget to include \$425,000 from the Gas Tax Fund for the traffic calming improvements for Sycamore Drive.