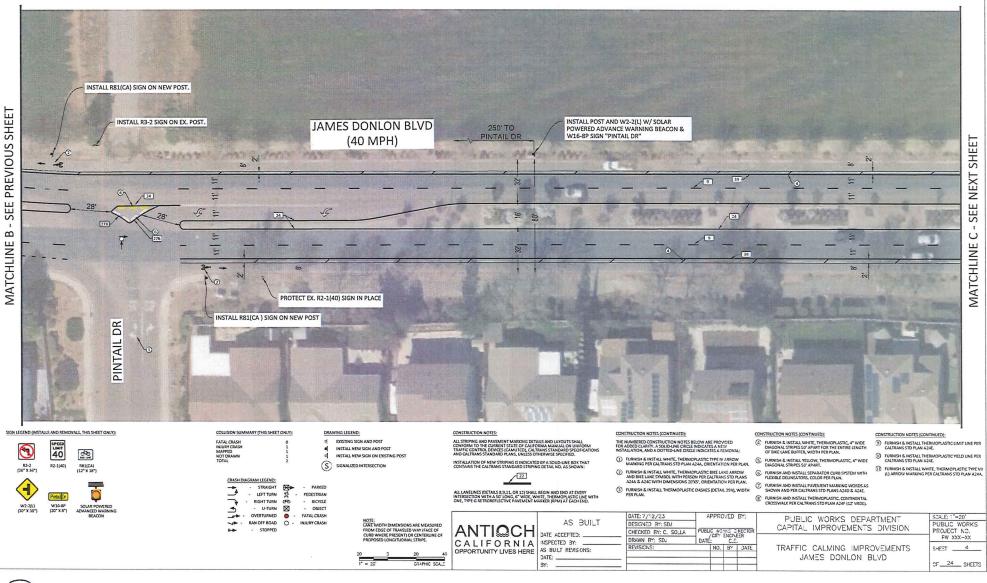

#### COUNCIL REGULAR AGENDA - Continued from July 25, 2023, Council Meeting

2. PROPOSED TRAFFIC CALMING IMPROVEMENTS FOR SYCAMORE DRIVE, JAMES DONLON BOULEVARD, AND WEST 10TH STREET

Reso No. 2023/126 adopted, 4/0

Recommended Action: It is recommended that the City Council adopt the resolution:

- Approving the proposed traffic calming improvements for (1) Sycamore Drive, (2) James Donlon Boulevard (from Somersville Road to Contra Loma Boulevard and from Contra Loma Boulevard to Lone Tree Way), and (3) West 10th Street; and
- 2) Approving an amendment to the Fiscal Year 2023/24 Operating Budget to include \$425,000 from the Gas Tax Fund for the traffic calming improvements for Sycamore Drive.