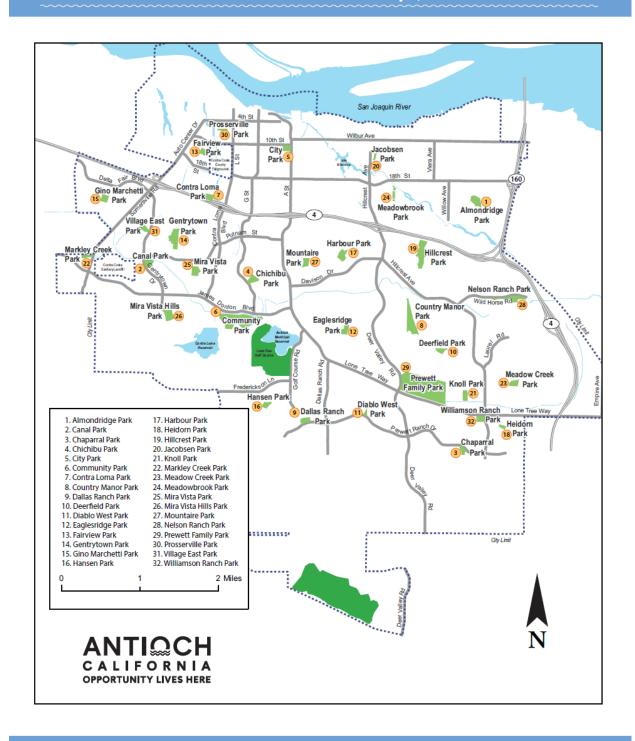

In January 2019, the Commission recommended that no smoking signs be added to several playgrounds. The following priority park playgrounds were recommended: City Park, Harbor Park, Hansen Park, Williamson Ranch Park, Prosserville Park, Contra Loma Estates Park and the Prewett Park playground. The Public Works Department has an inventory of no smoking signs and staff installed the signs in the spring prior to the summer season.

## **ATTACHMENTS**

A. Map of City Parks