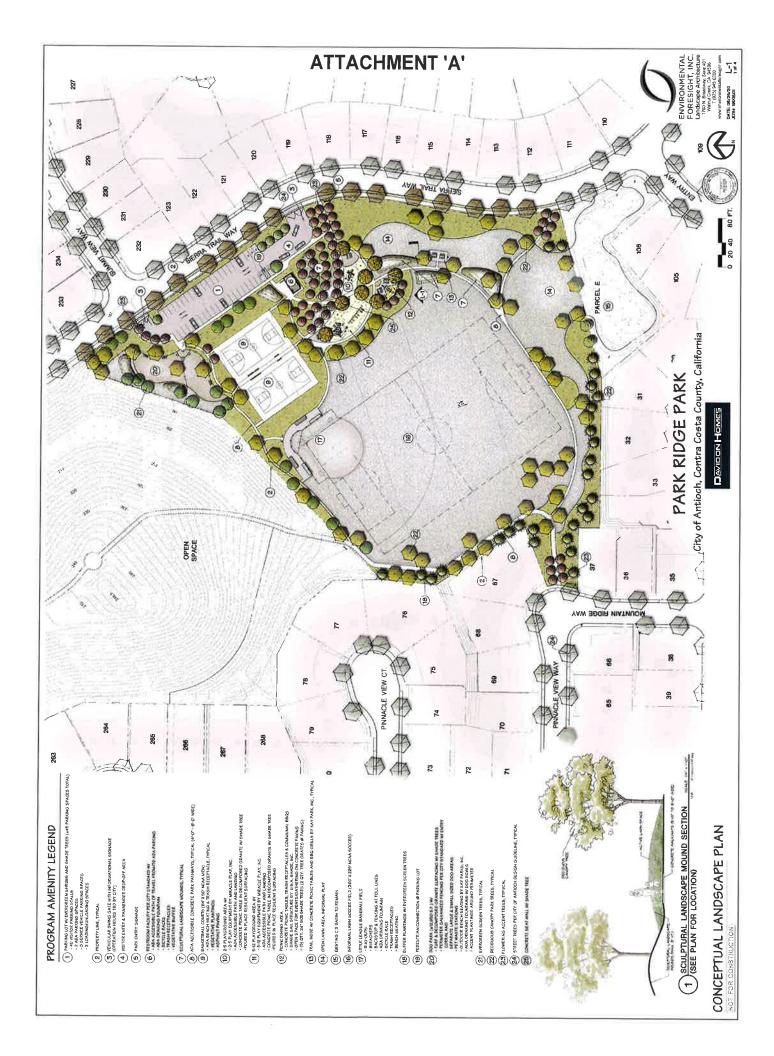

### **DISCUSSION**

The Park Ridge subdivision project was approved by the City Council on March 9, 2010 consisting of approximately 25 acres of passive open space and approximately 8.22 acres consisting of neighborhood park.

Several of the Conditions of Approval include:

- The Developer shall dedicate the 25.5 acres of open space (Parcel H) to the City of Antioch with the Final Map.
- 2) The open space shall be named "Valeriano and Guiseppina Jacuzzi Knolls Open Space".
- 3) The developer shall dedicate land to the City, design, and construct an 8.22 acres park (Parcel G) which shall be sheet graded at a maximum of a 2% slope. A trail, with the material to be approved by the City Engineer, shall be provided from Pinnacle View Way through the neighborhood park through the open space ending at Treeline Way and Laurel Road. All environmental clearances, right of ways and easements shall be acquired by the developer at no cost to the City. The park will be completed by the issuance of the 271st building permit.
- 4) The 8.22 acres local park design including the parking lot and restrooms shall be reviewed and approved by the Parks and Recreation Commission, Planning Commission, and City Council.

5) This project is subject to the current Community Park Fee and Future Community Park Fees as established and levied by the City Council.

These items are to be reviewed by the Parks and Recreation Commission and recommendations made to the Planning commission and City Council. Staff has reviewed the conceptual plans and recommends the Parks and Recreation Commission consider the following conditions in their recommendation to the Planning Commission and City Council.

## Parcel H - Valeriano and Guiseppina Jacuzzi Knolls Open Space

- 1) The developer shall place two rock monuments at each trail entrance with a plaque memorializing the names.
- 2) The location and design of the rock monuments and the plaque scripts shall be reviewed and approved by Staff.

### Parcel G - Park Ridge Park

- Surface treatments, fencing, planting, irrigation and other items shall be complementary to Park Ridge and Park City standards for ease of maintenance as approved by the City Engineer.
- 2) Provide pathway security lighting with motion sensor and dimming features as approved by the City Engineer.
- 3) Provide for adequate and positive drainage of all site areas as approved by the City Engineer.
- 4) Provide bollards at all street access points as approved by the City Engineer.
- Provide a three foot (3') high chain link vinyl clad perimeter fence or other means of preventing vehicle access to the parks along all street frontages as approved by the City Engineer.
- 6) Provide enough trash and recycling receptacles, especially at locations where paths meet, and as approved by the City Engineer.
- 7) Provide barbecue areas near picnic areas as approved by the City Engineer and Parks and Recreation Commission.
- 8) Furnish and install standard City of Antioch park name signs with a distinctive entry treatment as well as park watch signs at the main park entrances as approved by the City Engineer.
- 9) Provide curb extensions (bulb outs) at decorative crosswalk to the trail system.
- 10) Children play area will be accessible with poured-in-place mat.

- 11) Install two play lots large enough to accommodate two sets of play structures including swings per playground standards and consumer products safety commission (CPSC) directives. One set of structures for children ages 2-5 and the second set for children ages 5-12.
- 12) Provide drinking fountains near the children's play area and meadow/field.
- 13) Provide water and sewer stubs and a suitable location for a restroom facility including drinking fountains as approved by the City Engineer.
- 14) Provide bicycle racks near the main play areas and meadow/field as approved by the City Engineer.
- 15) All walkways to be constructed of concrete and wide enough for use by City maintenance vehicles as approved by the City Engineer.
- 16) Construct a shade structure near the play area and over 35% of the group picnic tables as approved by the City Engineer.
- 17) Provide path access to basketball courts, soccer and baseball fields.
- 18) Provide ADA compliant ramps opposite all paths with crosswalks, signs, and legends as approved by the City Engineer.
- 19) Fencing adjacent to residential lots shall be 6' black tubular steel, black vinyl clad chain link, or masonry as approved by the City Engineer.
- 20) All fencing adjacent to open space (trails and basins), shall be wrought iron, black vinyl clad chain link, or other material as approved by the City Engineer.
- 21) The C.3 basin shall be landscaped to enhance the trail experience. A minimum of 10 feet in width shall be landscaped with native shade trees and benches along the trails fronting the C.3 basin.

### **ATTACHMENTS**

A. Park Ridge "Park" Conceptual Landscape Plans and Cost Estimates

Play Structure for 2-5 age by Miracle Playeystems, Inc.

Play Structure for 5-12 age by Miracle Playeystems, Inc

basketball Court w/ Asphalt Paving (94550' NCAA)