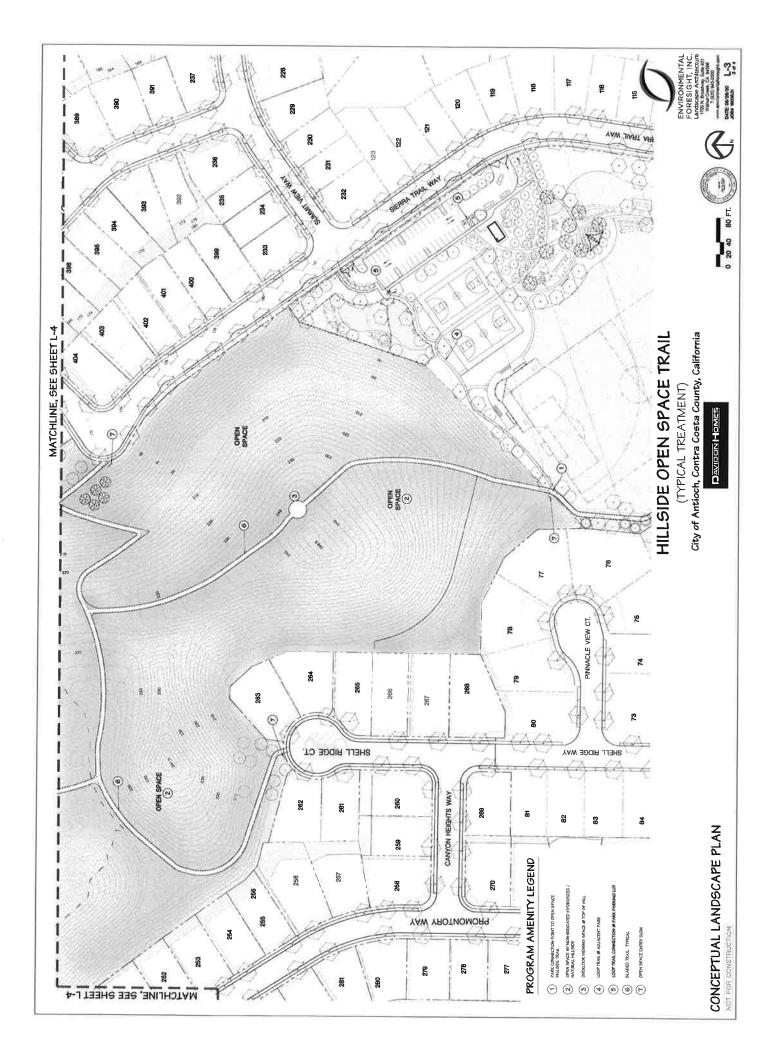

### **DISCUSSION**

The Park Ridge subdivision project was approved by the City Council on March 9, 2010 consisting of approximately 25 acres of passive open space and approximately 8.22 acres consisting of neighborhood park.

Several of the Conditions of Approval include:

- The Developer shall dedicate the 25.5 acres of open space (Parcel H) to the City of Antioch with the Final Map.
- 2) The open space shall be named "Valeriano and Guiseppina Jacuzzi Knolls Open Space".
- 3) The developer shall dedicate land to the City, design, and construct an 8.22 acres park (Parcel G) which shall be sheet graded at a maximum of a 2% slope. A trail, with the material to be approved by the City Engineer, shall be provided from Pinnacle View Way through the neighborhood park through the open space ending at Treeline Way and Laurel Road. All environmental clearances, right of ways and easements shall be acquired by the developer at no cost to the City. The park will be completed by the issuance of the 271st building permit.
- 4) The 8.22 acres local park design including the parking lot and restrooms shall be reviewed and approved by the Parks and Recreation Commission, Planning Commission, and City Council.

## Parcel H - Valeriano and Guiseppina Jacuzzi Knolls Open Space

- 1) The developer shall place two rock monuments at each trail entrance with a plaque memorializing the names.
- 2) The location and design of the rock monuments and the plaque scripts shall be reviewed and approved by Staff.

### Parcel G - Park Ridge Park

- Surface treatments, fencing, planting, irrigation and other items shall be complementary to Park Ridge and Park City standards for ease of maintenance as approved by the City Engineer.
- 2) Provide pathway security lighting with motion sensor and dimming features as approved by the City Engineer.
- 3) Provide for adequate and positive drainage of all site areas as approved by the City Engineer.
- 4) Provide bollards at all street access points as approved by the City Engineer.
- Provide a three foot (3') high chain link vinyl clad perimeter fence or other means of preventing vehicle access to the parks along all street frontages as approved by the City Engineer.
- 6) Provide enough trash and recycling receptacles, especially at locations where paths meet, and as approved by the City Engineer.
- 7) Provide barbecue areas near picnic areas as approved by the City Engineer and Parks and Recreation Commission.
- 8) Furnish and install standard City of Antioch park name signs with a distinctive entry treatment as well as park watch signs at the main park entrances as approved by the City Engineer.
- 9) Provide curb extensions (bulb outs) at decorative crosswalk to the trail system.
- 10) Children play area will be accessible with poured-in-place mat.

- 11) Install two play lots large enough to accommodate two sets of play structures including swings per playground standards and consumer products safety commission (CPSC) directives. One set of structures for children ages 2-5 and the second set for children ages 5-12.
- 12) Provide drinking fountains near the children's play area and meadow/field.
- 13) Provide water and sewer stubs and a suitable location for a restroom facility including drinking fountains as approved by the City Engineer.
- 14) Provide bicycle racks near the main play areas and meadow/field as approved by the City Engineer.
- 15) All walkways to be constructed of concrete and wide enough for use by City maintenance vehicles as approved by the City Engineer.
- 16) Construct a shade structure near the play area and over 35% of the group picnic tables as approved by the City Engineer.
- 17) Provide path access to basketball courts, soccer and baseball fields.
- 18) Provide ADA compliant ramps opposite all paths with crosswalks, signs, and legends as approved by the City Engineer.
- 19) Fencing adjacent to residential lots shall be 6' black tubular steel, black vinyl clad chain link, or masonry as approved by the City Engineer.
- 20) All fencing adjacent to open space (trails and basins), shall be wrought iron, black vinyl clad chain link, or other material as approved by the City Engineer.
- 21) The C.3 basin shall be landscaped to enhance the trail experience. A minimum of 10 feet in width shall be landscaped with native shade trees and benches along the trails fronting the C.3 basin.