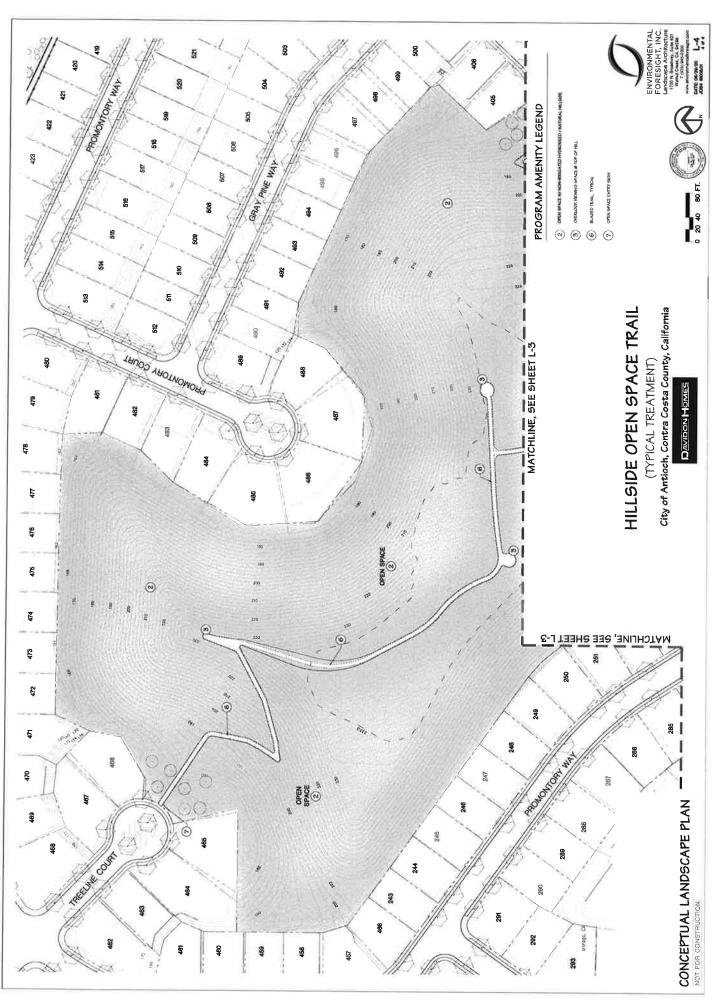

### **DISCUSSION**

The Park Ridge subdivision project was approved by the City Council on March 9, 2010 consisting of approximately 25 acres of passive open space and approximately 8.22 acres consisting of neighborhood park.

Several of the Conditions of Approval include:

- The Developer shall dedicate the 25.5 acres of open space (Parcel H) to the City of Antioch with the Final Map.
- 2) The open space shall be named "Valeriano and Guiseppina Jacuzzi Knolls Open Space".
- 3) The developer shall dedicate land to the City, design, and construct an 8.22 acres park (Parcel G) which shall be sheet graded at a maximum of a 2% slope. A trail, with the material to be approved by the City Engineer, shall be provided from Pinnacle View Way through the neighborhood park through the open space ending at Treeline Way and Laurel Road. All environmental clearances, right of ways and easements shall be acquired by the developer at no cost to the City. The park will be completed by the issuance of the 271st building permit.
- 4) The 8.22 acres local park design including the parking lot and restrooms shall be reviewed and approved by the Parks and Recreation Commission, Planning Commission, and City Council.

## Parcel H - Valeriano and Guiseppina Jacuzzi Knolls Open Space

- 1) The developer shall place two rock monuments at each trail entrance with a plaque memorializing the names.
- 2) The location and design of the rock monuments and the plaque scripts shall be reviewed and approved by Staff.

### Parcel G - Park Ridge Park

- Surface treatments, fencing, planting, irrigation and other items shall be complementary to Park Ridge and Park City standards for ease of maintenance as approved by the City Engineer.
- 2) Provide pathway security lighting with motion sensor and dimming features as approved by the City Engineer.
- 3) Provide for adequate and positive drainage of all site areas as approved by the City Engineer.
- 4) Provide bollards at all street access points as approved by the City Engineer.
- Provide a three foot (3') high chain link vinyl clad perimeter fence or other means of preventing vehicle access to the parks along all street frontages as approved by the City Engineer.
- 6) Provide enough trash and recycling receptacles, especially at locations where paths meet, and as approved by the City Engineer.
- 7) Provide barbecue areas near picnic areas as approved by the City Engineer and Parks and Recreation Commission.
- 8) Furnish and install standard City of Antioch park name signs with a distinctive entry treatment as well as park watch signs at the main park entrances as approved by the City Engineer.
- 9) Provide curb extensions (bulb outs) at decorative crosswalk to the trail system.
- 10) Children play area will be accessible with poured-in-place mat.

- 11) Install two play lots large enough to accommodate two sets of play structures including swings per playground standards and consumer products safety commission (CPSC) directives. One set of structures for children ages 2-5 and the second set for children ages 5-12.
- 12) Provide drinking fountains near the children's play area and meadow/field.
- 13) Provide water and sewer stubs and a suitable location for a restroom facility including drinking fountains as approved by the City Engineer.
- 14) Provide bicycle racks near the main play areas and meadow/field as approved by the City Engineer.
- 15) All walkways to be constructed of concrete and wide enough for use by City maintenance vehicles as approved by the City Engineer.
- 16) Construct a shade structure near the play area and over 35% of the group picnic tables as approved by the City Engineer.
- 17) Provide path access to basketball courts, soccer and baseball fields.
- 18) Provide ADA compliant ramps opposite all paths with crosswalks, signs, and legends as approved by the City Engineer.
- 19) Fencing adjacent to residential lots shall be 6' black tubular steel, black vinyl clad chain link, or masonry as approved by the City Engineer.
- 20) All fencing adjacent to open space (trails and basins), shall be wrought iron, black vinyl clad chain link, or other material as approved by the City Engineer.
- 21) The C.3 basin shall be landscaped to enhance the trail experience. A minimum of 10 feet in width shall be landscaped with native shade trees and benches along the trails fronting the C.3 basin.