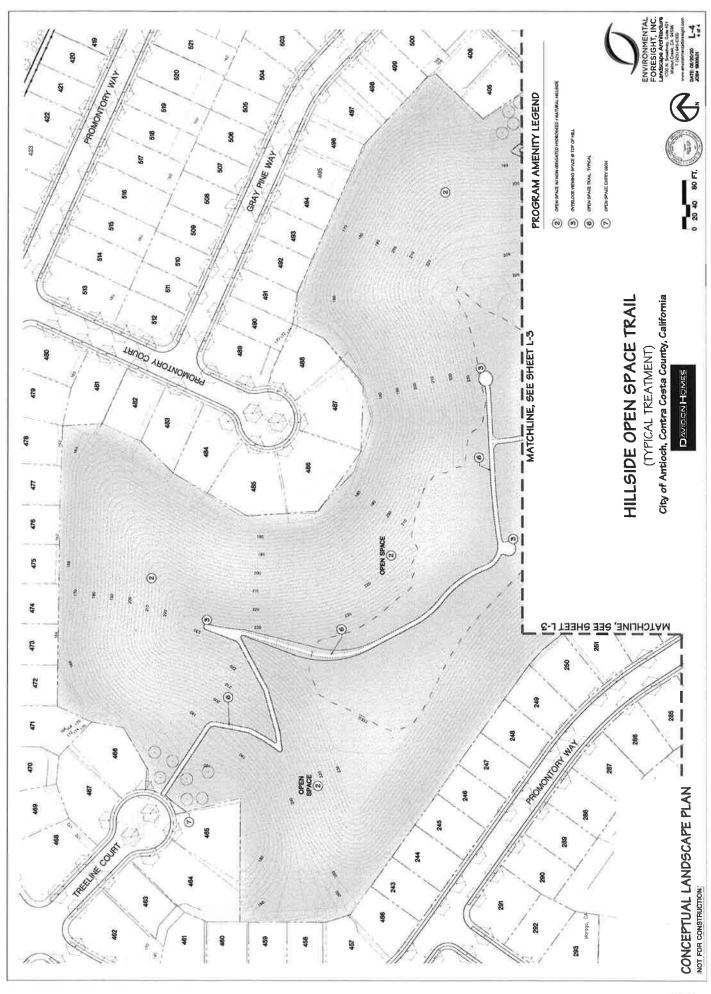

#### DISCUSSION

The Park Ridge subdivision project was approved by the City Council on March 9, 2010 consisting of approximately 25 acres of passive open space and approximately 8.22 acres consisting of neighborhood park.

Several of the Conditions of Approval include:

- 1) The Developer shall dedicate the 25.5 acres of open space (Parcel H) to the City of Antioch with the Final Map.
- 2) The open space shall be named "Valeriano and Guiseppina Jacuzzi Knolls Open Space".
- 3) The developer shall dedicate land to the City, design, and construct an 8.22 acres park (Parcel G), which shall be sheet graded at a maximum of a 2% slope. A trail, with the material to be approved by the City Engineer, shall be provided from Pinnacle View Way through the neighborhood park through the open space ending at Treeline Way and Laurel Road. All environmental clearances, right of ways and easements shall be acquired by the developer at no cost to the City. The park will be completed by the issuance of the 271st building permit.
- 4) The 8.22 acres local park design including the parking lot and restrooms shall be reviewed and approved by the Parks and Recreation Commission, Planning Commission, and City Council.

## Parcel G - Park Ridge Park

- 1) Surface treatments, fencing, planting, irrigation and other items shall be complementary to Park Ridge and City Park standards for ease of maintenance as approved by the City Engineer.
- 2) Provide pathway security lighting with motion sensor and dimming features as approved by the City Engineer.
- 3) Provide for adequate and positive drainage of all site areas as approved by the City Engineer
- 4) Provide bollards at all street access points as approved by the City Engineer.
- 5) Provide a three (3') foot high, green chain link vinyl clad perimeter fence or other means of preventing vehicle access to the parks along all street frontages as approved by the City Engineer.
- 6) Provide enough trash and recycling receptacles, especially at locations where paths meet as approved by the City Engineer.
- 7) Provide barbecue areas near picnic areas as approved by the City Engineer and Parks and Recreation Commission.
- 8) Furnish and install standard City of Antioch park name signs as well as park watch signs at the main park entrances as approved by the City Engineer.
- 9) Children play area will be accessible with poured-in-place mat.
- 10) Install two play lots large enough to accommodate two sets of play structures including swings per playground standards and consumer products safety commission (CPSC) directives. One set of structures for children ages 2-5 and the second set for children ages 5-12.

- 11) Provide drinking fountains near the children's play area and meadow/field.
- 12) Provide a dog park as approved by the City Engineer.
- 13) Provide water and sewer stubs and a suitable location for a restroom facility including drinking fountains as approved by the City Engineer.
- 14) Provide bicycle racks near the main play areas and meadow/field as approved by the City Engineer.
- 15) All concrete walkways around the park are either 5 or 8 feet wide. The 8 feet pathways are for use by City maintenance vehicles, will be determined and approved by the City Engineer.
- Provide 8' wide pathways and resting/viewing areas for the "Open Space" area. Materials will be determined and approved by the City Engineer
- 17) Construct a shade structure near the play area over 35% of the group picnic tables as approved by the City Engineer.
- 18) Provide path access to basketball courts, soccer and baseball fields.
- 19) Provide basketball courts with black asphalt surface treatment
- 20) Provide ADA compliant ramps opposite all paths with crosswalks, signs, and legends as approved by the City Engineer.
- 21) Fencing adjacent to residential lots shall be 6 feet black vinyl clad chain link, solid wood, if already approved on development plans, or wood and wire as approved by the City Engineer.
- Fencing adjacent to "Open Space" (trails and basins), shall be 3 feet green vinyl clad chain link, solid wood or wood and wire as approved by the City Engineer.