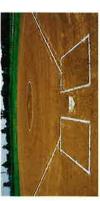

#### DISCUSSION

The Park Ridge subdivision project was approved by the City Council on March 9, 2010 consisting of approximately 25 acres of passive open space and approximately 8.22 acres consisting of neighborhood park.

## Parcel G - Park Ridge Park

- 1) Surface treatments, fencing, planting, irrigation and other items shall be complementary to Park Ridge and City Park standards for ease of maintenance as approved by the City Engineer.
- 2) Provide pathway security lighting with motion sensor and dimming features as approved by the City Engineer.
- 3) Provide for adequate and positive drainage of all site areas as approved by the City Engineer
- 4) Provide bollards at all street access points as approved by the City Engineer.
- 5) Provide a three (3') foot high, green chain link vinyl clad perimeter fence or other means of preventing vehicle access to the parks along all street frontages as approved by the City Engineer.
- 6) Provide enough trash and recycling receptacles, especially at locations where paths meet as approved by the City Engineer.
- 7) Provide barbecue areas near picnic areas as approved by the City Engineer and Parks and Recreation Commission.
- 8) Furnish and install standard City of Antioch park name signs as well as park watch signs at the main park entrances as approved by the City Engineer.
- 9) Children play area will be accessible with poured-in-place mat.
- 10) Install two play lots large enough to accommodate two sets of play structures including swings per playground standards and consumer products safety commission (CPSC) directives. One set of structures for children ages 2-5 and the second set for children ages 5-12.