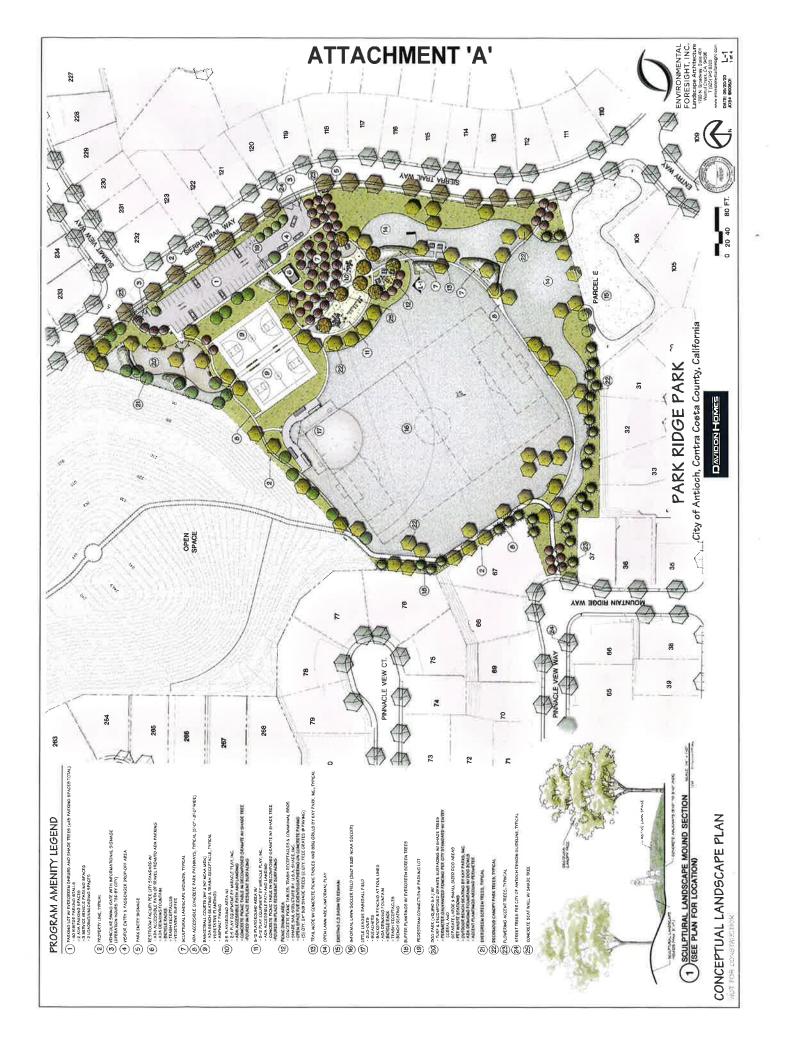

#### ATTACHMENTS:

A. "Park Ridge Park" Conceptual Landscape Plans and Cost Estimates

SITE AMENTITIES

Play Structure for 2-5 age by Miracle Playsystems, Inc.

Play Structure for 5-12 age by Miracle Playeystems,

## Parcel G - Park Ridge Park

- 1) Surface treatments, fencing, planting, irrigation and other items shall be complementary to Park Ridge and City Park standards for ease of maintenance as approved by the City Engineer.
- 2) Provide pathway security lighting with motion sensor and dimming features as approved by the City Engineer.
- 3) Provide for adequate and positive drainage of all site areas as approved by the City Engineer
- 4) Provide bollards at all street access points as approved by the City Engineer.
- 5) Provide a three (3') foot high, green chain link vinyl clad perimeter fence or other means of preventing vehicle access to the parks along all street frontages as approved by the City Engineer.
- 6) Provide enough trash and recycling receptacles, especially at locations where paths meet as approved by the City Engineer.
- 7) Provide barbecue areas near picnic areas as approved by the City Engineer and Parks and Recreation Commission.
- 8) Furnish and install standard City of Antioch park name signs as well as park watch signs at the main park entrances as approved by the City Engineer.
- 9) Children play area will be accessible with poured-in-place mat.
- 10) Install two play lots large enough to accommodate two sets of play structures including swings per playground standards and consumer products safety commission (CPSC) directives. One set of structures for children ages 2-5 and the second set for children ages 5-12.