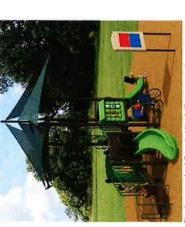

#### ATTACHMENTS:

A. "Park Ridge Park" Conceptual Landscape Plans and Cost Estimates

SITE AMENTITIES

Play Structure for 2-5 age by Miracle Playsystems, Inc.

Play Structure for 5-12 age by Miracle Playeystems,

## Parcel G - Park Ridge Park

- 1) Surface treatments, fencing, planting, irrigation and other items shall be complementary to Park Ridge and City Park standards for ease of maintenance as approved by the City Engineer.
- 2) Provide pathway security lighting with motion sensor and dimming features as approved by the City Engineer.
- 3) Provide for adequate and positive drainage of all site areas as approved by the City Engineer
- 4) Provide bollards at all street access points as approved by the City Engineer.
- 5) Provide a three (3') foot high, green chain link vinyl clad perimeter fence or other means of preventing vehicle access to the parks along all street frontages as approved by the City Engineer.
- 6) Provide enough trash and recycling receptacles, especially at locations where paths meet as approved by the City Engineer.
- 7) Provide barbecue areas near picnic areas as approved by the City Engineer and Parks and Recreation Commission.
- 8) Furnish and install standard City of Antioch park name signs as well as park watch signs at the main park entrances as approved by the City Engineer.
- 9) Children play area will be accessible with poured-in-place mat.
- 10) Install two play lots large enough to accommodate two sets of play structures including swings per playground standards and consumer products safety commission (CPSC) directives. One set of structures for children ages 2-5 and the second set for children ages 5-12.