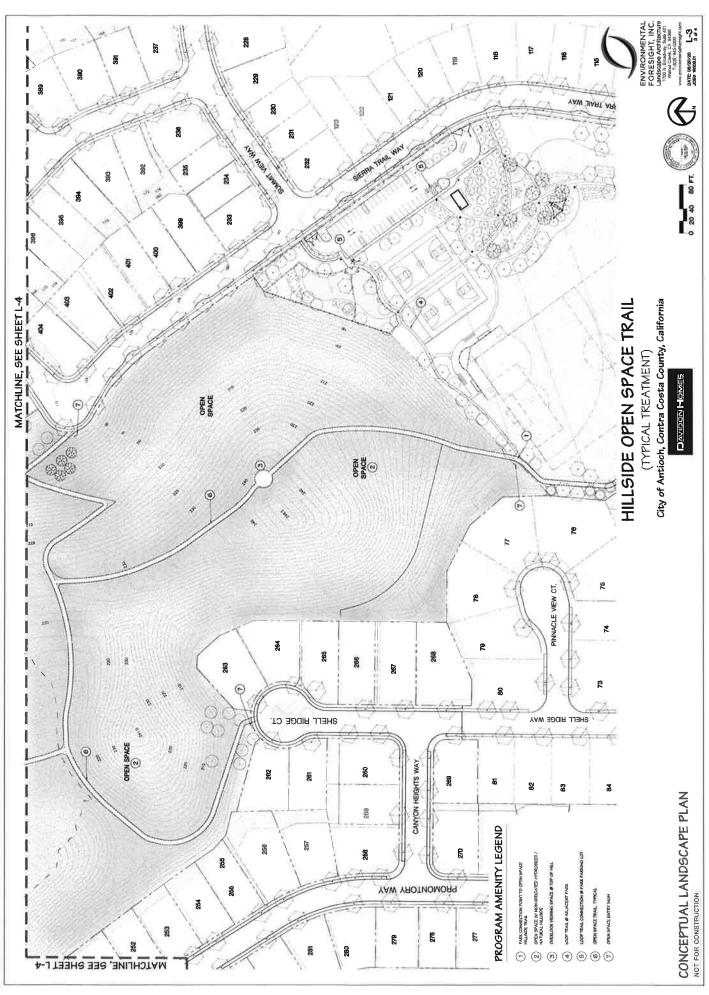

#### DISCUSSION

The Park Ridge subdivision project was approved by the City Council on March 9, 2010 consisting of approximately 25 acres of passive open space and approximately 8.22 acres consisting of neighborhood park.

Several of the Conditions of Approval include:

- 1) The Developer shall dedicate the 25.5 acres of open space (Parcel H) to the City of Antioch with the Final Map.
- 2) The open space shall be named "Valeriano and Guiseppina Jacuzzi Knolls Open Space".
- 3) The developer shall dedicate land to the City, design, and construct an 8.22 acres park (Parcel G), which shall be sheet graded at a maximum of a 2% slope. A trail, with the material to be approved by the City Engineer, shall be provided from Pinnacle View Way through the neighborhood park through the open space ending at Treeline Way and Laurel Road. All environmental clearances, right of ways and easements shall be acquired by the developer at no cost to the City. The park will be completed by the issuance of the 271st building permit.
- 4) The 8.22 acres local park design including the parking lot and restrooms shall be reviewed and approved by the Parks and Recreation Commission, Planning Commission, and City Council.

## <u>Parcel H – Valeriano and Guiseppina Jacuzzi Knolls Open Space</u>

- 1) The developer shall place two rock monuments at each trail entrance with a plaque memorializing the names.
- 2) The location and design of the rock monuments and the plaque scripts shall be reviewed and approved by Staff.

## Parcel G - Park Ridge Park

- 1) Surface treatments, fencing, planting, irrigation and other items shall be complementary to Park Ridge and City Park standards for ease of maintenance as approved by the City Engineer.
- 2) Provide pathway security lighting with motion sensor and dimming features as approved by the City Engineer.
- 3) Provide for adequate and positive drainage of all site areas as approved by the City Engineer
- 4) Provide bollards at all street access points as approved by the City Engineer.
- 5) Provide a three (3') foot high, green chain link vinyl clad perimeter fence or other means of preventing vehicle access to the parks along all street frontages as approved by the City Engineer.
- 6) Provide enough trash and recycling receptacles, especially at locations where paths meet as approved by the City Engineer.
- 7) Provide barbecue areas near picnic areas as approved by the City Engineer and Parks and Recreation Commission.
- 8) Furnish and install standard City of Antioch park name signs as well as park watch signs at the main park entrances as approved by the City Engineer.
- 9) Children play area will be accessible with poured-in-place mat.
- 10) Install two play lots large enough to accommodate two sets of play structures including swings per playground standards and consumer products safety commission (CPSC) directives. One set of structures for children ages 2-5 and the second set for children ages 5-12.

- 11) Provide drinking fountains near the children's play area and meadow/field.
- 12) Provide a dog park as approved by the City Engineer.
- 13) Provide water and sewer stubs and a suitable location for a restroom facility including drinking fountains as approved by the City Engineer.
- 14) Provide bicycle racks near the main play areas and meadow/field as approved by the City Engineer.
- 15) All concrete walkways around the park are either 5 or 8 feet wide. The 8 feet pathways are for use by City maintenance vehicles, will be determined and approved by the City Engineer.
- Provide 8' wide pathways and resting/viewing areas for the "Open Space" area. Materials will be determined and approved by the City Engineer
- 17) Construct a shade structure near the play area over 35% of the group picnic tables as approved by the City Engineer.
- 18) Provide path access to basketball courts, soccer and baseball fields.
- 19) Provide basketball courts with black asphalt surface treatment
- 20) Provide ADA compliant ramps opposite all paths with crosswalks, signs, and legends as approved by the City Engineer.
- 21) Fencing adjacent to residential lots shall be 6 feet black vinyl clad chain link, solid wood, if already approved on development plans, or wood and wire as approved by the City Engineer.
- Fencing adjacent to "Open Space" (trails and basins), shall be 3 feet green vinyl clad chain link, solid wood or wood and wire as approved by the City Engineer.