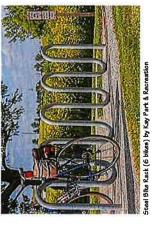

- 11) Provide drinking fountains near the children's play area and meadow/field.
- 12) Provide a dog park as approved by the City Engineer.
- 13) Provide water and sewer stubs and a suitable location for a restroom facility including drinking fountains as approved by the City Engineer.
- 14) Provide bicycle racks near the main play areas and meadow/field as approved by the City Engineer.
- 15) All concrete walkways around the park are either 5 or 8 feet wide. The 8 feet pathways are for use by City maintenance vehicles, will be determined and approved by the City Engineer.
- Provide 8' wide pathways and resting/viewing areas for the "Open Space" area. Materials will be determined and approved by the City Engineer
- 17) Construct a shade structure near the play area over 35% of the group picnic tables as approved by the City Engineer.
- 18) Provide path access to basketball courts, soccer and baseball fields.
- 19) Provide basketball courts with black asphalt surface treatment
- 20) Provide ADA compliant ramps opposite all paths with crosswalks, signs, and legends as approved by the City Engineer.
- 21) Fencing adjacent to residential lots shall be 6 feet black vinyl clad chain link, solid wood, if already approved on development plans, or wood and wire as approved by the City Engineer.
- Fencing adjacent to "Open Space" (trails and basins), shall be 3 feet green vinyl clad chain link, solid wood or wood and wire as approved by the City Engineer.