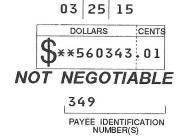

### STATE OF CALIFORNIA - BOARD OF EQUALIZATION STATEMENT OF ADD-ON TAX DISTRIBUTION

|                 | 03/16/2015 FOR<br>ANTIOCH T & U TAX | THE PERIODS | SHOWN BELOW   |
|-----------------|-------------------------------------|-------------|---------------|
| FINANCE         | DIRECTOR                            |             |               |
| TOTAL DUE       | 4th Qtr 14                          |             | 1,500,373.01  |
| PRIOR CREDITS   |                                     |             | 0.00          |
| PRIOR ADVANCES  | 4th Qtr 14                          |             | 1,265,600.00- |
| COST OF ADMIN   |                                     |             | 9,230.00-     |
|                 |                                     |             |               |
| BALANCE         | 4th Qtr 14                          |             | 225,543.01    |
| CURRENT ADVANCE | Jan 2015                            |             | 334,800.00    |
| TOTAL PAYMENT   |                                     |             | 560.343.01    |