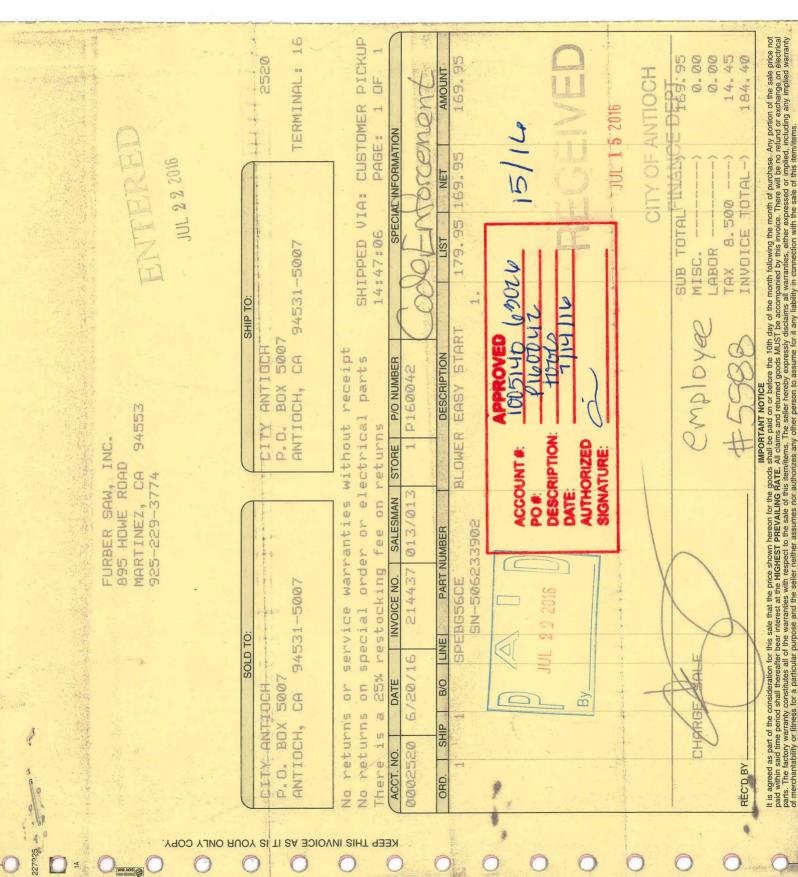

#### sum of (1) = \$6,821,443.95

This is a general ledger printout from the City's financial system. The "Actuals" column is the total FY16 Measure C revenue received. Org Key 1003150 is a Police Department division within the General Fund and Org Key 1005140 is the Code Enforcement division within the General Fund. Board of Equalization - State of California