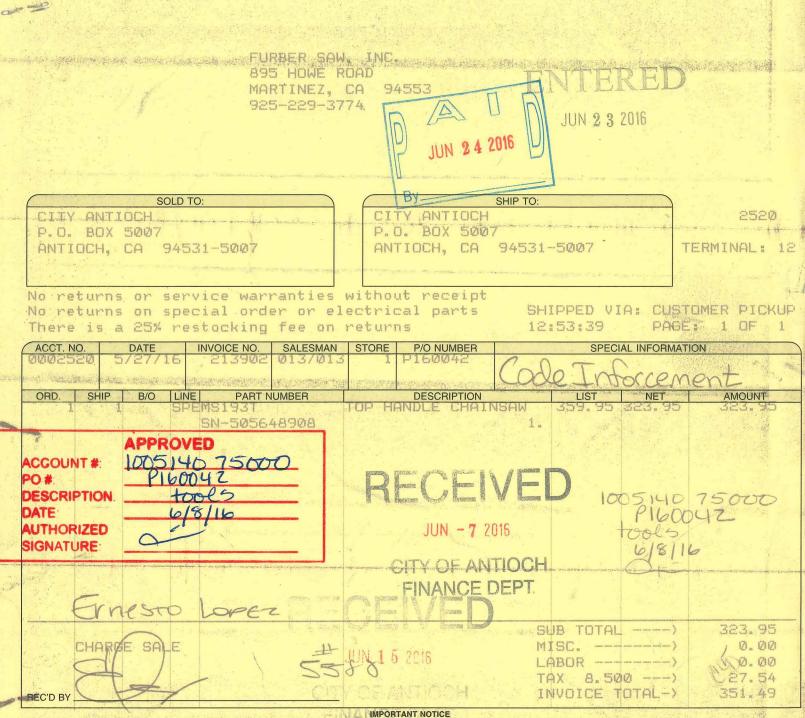

#### sum of (1) = \$6,821,443.95

This is a general ledger printout from the City's financial system. The "Actuals" column is the total FY16 Measure C revenue received. Org Key 1003150 is a Police Department division within the General Fund and Org Key 1005140 is the Code Enforcement division within the General Fund. Board of Equalization - State of California