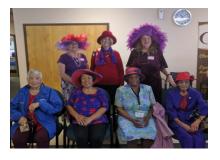

## Red Hat News

We are the Antioch Chapter of the Red Hat Society and we invite you to join us. Please see Bonnie at the ASC front desk: Mon, Wed, or Fri, or e-mail Prudence21@juno.com for information. We are pleased to announce we have started a Facebook page under the name RIVERTOWN BELLES. Always remember, put on your red &

purple and join the Rivertown Belles for food, fun, and merriment!

#### What's Next for the Red Hatters

Happy New Year! We invite you to celebrate the Year of the Boar/Pig with us, and we'll be lunching at the New Oriental Buffet at 2656 Somersville Road on Thursday, February 7th. Put on your red & purple to join us.

You do NOT have to be a member of the Red Hats to attend [but you do have to pay for your own all-you-can-eat lunch - \$8.95 for 62 and over with ID].

We'll meet at the Antioch Senior Center Lobby 11:00 am and carpool to the restaurant, or you can meet us there by 11:30. No sign up required. Just show up!

Visit our 'Rivertown Belles' page on Facebook. Upcoming Events: Old Sacramento trip in April. Bouquets to Art has moved to June 4-9. 2019!

**President:** Shirley Evans

2nd Vice President: Bridget Woodcoff