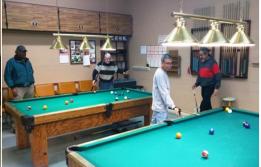

#### **Billiards**

Come join a friendly group that gathers to play billiards at the ASC. We feature 3 pool tables. Open to both men & women of all skill levels.

Participant dues are \$2.00 per month or \$20.00 per year, on top of the yearly club membership.

| Day       | Time            | Location    |
|-----------|-----------------|-------------|
| Mon - Fri | 8:00am - 3:30pm | Dining Hall |